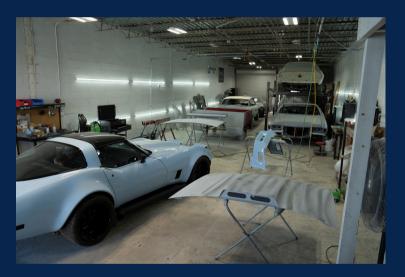

#### **PROPERTY HIGHLIGHTS**

- Zoning: Permitted for automotive repair and paint.
- Building Layout: Two bays, one 2,000 SF and another 6,000 SF.
- Ceiling Clearance: 11'-4" clear height.

- Office Space: 900 SF, fully airconditioned for comfort.Loading Features: Five (5) grade-level overhead doors for easy access.
- Electrical Setup: Equipped with 400 Amps (3-Phase) and 600 Amps (Single-Phase).
- Existing Equipment: Includes a highcapacity industrial air compressor with air lines running throughout.
- Recent Improvements:
- 1. Brand-new roof installation.
- 2. Updated exterior with fresh stucco, paint, and modernized doors.
- 3. Spray Booth: Comes with an approved spray booth ready for use.
- 4. Restrooms: Four (4) bathrooms. available.

## **ADITIONAL PHOTOS**

### **ADITIONAL PHOTOS**