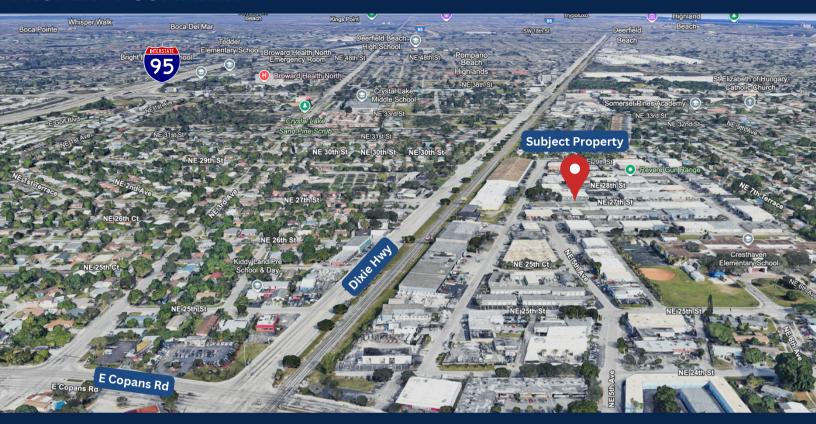

# Industrial | For Sale East Coast Industrial Park

**461 - 481 NE 27 STREET** Pompano Beach, FL 33064

8,000 SF Office/Warehouse building for sale