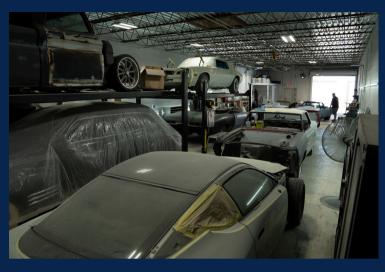

HLIGHTS**

- Zoning: Permitted for automotive repair and paint.
- Building Layout: Two bays, one 2,000 SF and another 6,000 SF.
- Ceiling Clearance: 11'-4" clear height.

- Office Space: 900 SF, fully airconditioned for comfort.Loading Features: Five (5) grade-level overhead doors for easy access.
- Electrical Setup: Equipped with 400 Amps (3-Phase) and 600 Amps (Single-Phase).
- Existing Equipment: Includes a highcapacity industrial air compressor with air lines running throughout.
- Recent Improvements:
- 1. Brand-new roof installation.
- 2. Updated exterior with fresh stucco, paint, and modernized doors.
- 3. Spray Booth: Comes with an approved spray booth ready for use.
- 4. Restrooms: Four (4) bathrooms. available.



## **ADITIONAL PHOTOS**















### **ADITIONAL PHOTOS**









#### **CONTACT:**

Alan Riddle | Commercial Real Estate Broker cell (561) 654-5237 call or text info@riddle-co.com