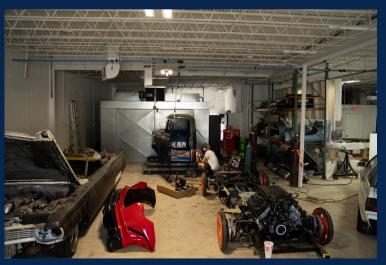

24 27 0490

#### **PROPERTY HIGHLIGHTS**

- Zoning: Permitted for automotive repair and paint.
- Building Layout: Two bays, one 2,000 SF and another 6,000 SF.
- Ceiling Clearance: 11'-4" clear height.

- Office Space: 900 SF, fully airconditioned for comfort.Loading Features: Five (5) grade-level overhead doors for easy access.
- Electrical Setup: Equipped with 400 Amps (3-Phase) and 600 Amps (Single-Phase).
- Existing Equipment: Includes a highcapacity industrial air compressor with air lines running throughout.
- Recent Improvements:
- 1. Brand-new roof installation.
- 2. Updated exterior with fresh stucco, paint, and modernized doors.
- 3. Spray Booth: Comes with an approved spray booth ready for use.
- 4. Restrooms: Four (4) bathrooms. available.



## **ADITIONAL PHOTOS**















### **ADITIONAL PHOTOS**









#### **CONTACT:**

Alan Riddle | Commercial Real Estate Broker cell (561) 654-5237 call or text info@riddle-co.com