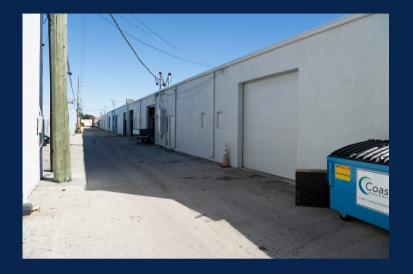

IGHLIGHTS**

- Zoning: Permitted for automotive repair and paint.
- Building Layout: Two bays, one 2,000 SF and another 6,000 SF.
- Ceiling Clearance: 11'-4" clear height.

- Office Space: 900 SF, fully airconditioned for comfort.Loading Features: Five (5) grade-level overhead doors for easy access.
- Electrical Setup: Equipped with 400 Amps (3-Phase) and 600 Amps (Single-Phase).
- Existing Equipment: Includes a highcapacity industrial air compressor with air lines running throughout.
- Recent Improvements:
- 1. Brand-new roof installation.
- 2. Updated exterior with fresh stucco, paint, and modernized doors.
- 3. Spray Booth: Comes with an approved spray booth ready for use.
- 4. Restrooms: Four (4) bathrooms. available.



## **ADITIONAL PHOTOS**















### **ADITIONAL PHOTOS**









#### **CONTACT:**

Alan Riddle | Commercial Real Estate Broker cell (561) 654-5237 call or text info@riddle-co.com