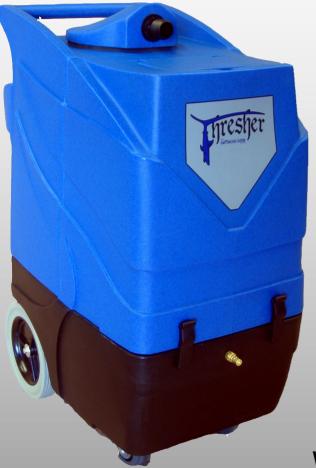

## Thresher

## Carpet/Upholstery Extractor

- 100 PSI Demand Pump
- 3 Stage Vacuum Motor (137" of water lift)
- Available in single or dual cord
- Instant Heat
  - Single cord: 150 degreesDual cord: 200 degrees
- 15' of 1 <sup>1</sup>/<sub>2</sub> inch Vacuum Hose
- 15' of 2500 PSI Solution Hose
- Stainless Steel Hand Wand
- 5 Year Tank Warranty
- Top mounted switches away from clean water solution tank fill
- 11 gallon solution and recovery tanks

With it's ergonomic and durable design, the new

Thresher is a groundbreaking machine at an affordable price. The Thresher is available in single cord and dual cord operation both of which offer instant heat of 150/200 degrees respectively. There are no domes to crack and all components are easily accessible for maintenance