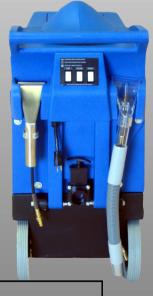

## Carpet/Upholstery Extractor

- 100 PSI Demand Pump
- 3 Stage Vacuum Motor (137" of water lift)
- Available in single or dual cord
- Instant Heat
  - Single cord: 150 degreesDual cord: 200 degrees
- 15' of 1 <sup>1</sup>/<sub>2</sub> inch Vacuum Hose
- 15' of 2500 PSI Solution Hose
- Stainless Steel Hand Wand
- 5 Year Tank Warranty
- Top mounted switches away from clean water solution tank fill
- 11 gallon solution and recovery tanks

With it's ergonomic and durable design, the new

Thresher is a groundbreaking machine at an affordable price. The Thresher is available in single cord and dual cord operation both of which offer instant heat of 150/200 degrees respectively. There are no domes to crack and all components are easily accessible for maintenance