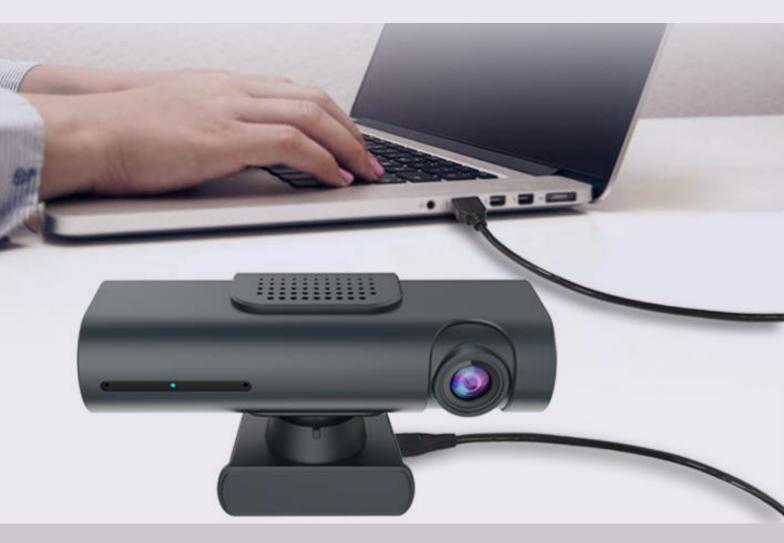

#### Type-C universal interface for wide compatibility

The Type-C General Interface in the Solitaire PTK 7080 camera provides a versatile and efficient connection option. Type-C interfaces offer several advantages, including high-speed data transfer rates, reversible plug orientation for convenience, and compatibility. With this interface, users can easily connect the Solitaire PTK 7080 camera to their devices. The Type-C interface also supports features such as enhancing the camera's overall usability and connectivity.

# **USB Plug and Play**

Standard USB, driver-free protocol, support mainstream OS, simple plug-n-play device

The standard USB drive protocol, which supports mainstream operating systems and offers plug-and-play functionality, ensures seamless compatibility and ease of use across different devices and platforms. This protocol allows USB drives to be recognized and accessed without the need for additional drivers or software installations. Whether you're using Windows, macOS, Linux, or other popular operating systems, USB drives adhering to this protocol can be inserted into USB ports.