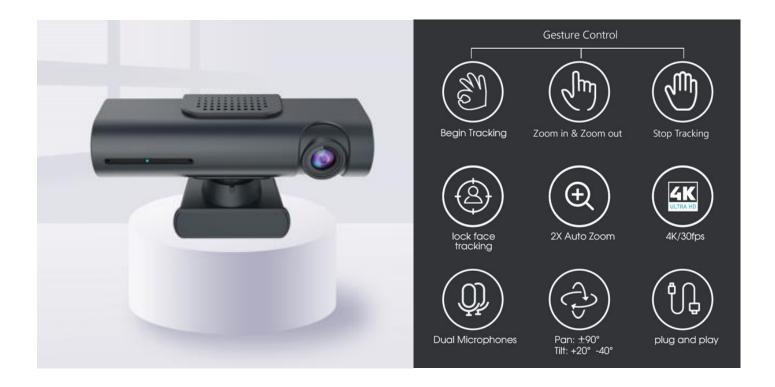

- $\mathbf{v} = \left[ \left[ \left[ \left[ \left[ \frac{1}{2} \right] \right] \frac{1}{2} \right] \right] \right]$
- ✓ Auto Tracking: Yes
- Unique Feature: Gesture Control, Locking Tracking
- Application: Home Office, Online Meeting, Vlogger, Streaming, Online teaching & many more
- ✓ Simple Plug & Play

## **Auto Tracking**

Al interaction, multi-gesture control, fast facial recognition & locking tracking

The Solitaire PTK 7080 camera includes an auto-tracking feature, enhancing ease of use and convenience for users. With auto-tracking enabled, the camera can automatically detect and follow subjects or objects within its field of view, ensuring they remain in focus and centered in the frame. This feature is particularly useful for scenarios such as video conferencing, live streaming, or presentations.

### **Magical Gesture Control**

The Solitaire PTK 7080 camera introduces a magical **gesture control** feature, revolutionizing user interaction for effortless operation. By incorporating gesture control, the Solitaire PTK 7080 camera offers a more intuitive and engaging user experience, empowering users to interact with their camera in a whole new way.

## 2X Auto Zoom

#### 2X auto zoom can be achieved through gesture

The Solitaire PTK 7080 camera offers a convenient 2X auto zoom feature that can be activated through gesture control during meetings or recordings. This functionality allows users to zoom in on specific subjects or areas of interest without the need for manual adjustment, enhancing the flexibility and usability of the camera in various situations, users can seamlessly zoom in to capture finer details or focus on specific aspects of their content, ensuring that they always get the perfect shot or view during meetings, presentations, or recordings.

### **Double Brushless Motor**

Double brushless motor two-axis drive, image stabilization six-axis gyroscope and maximum 120°/S control speed

Left and right each 90°

This setup boasts a double brushless motor two-axis drive, paired with image stabilization featuring a six-axis gyroscope, offering precise control and stability. With a maximum control speed of up to 120° per second, it ensures smooth and rapid adjustments to capture clear and steady images or footage, enabling users to capture high-quality content with minimal shake or blur, even in dynamic and fast-paced environments.

## **Dual Microphones**

With the Noise Reduction Algorithm

Dual microphones with noise reduction algorithms capture audio from different angles, process signals in real-time, and cancel out unwanted noise. Choose this setup for enhanced audio quality and clear communication in noisy environments.