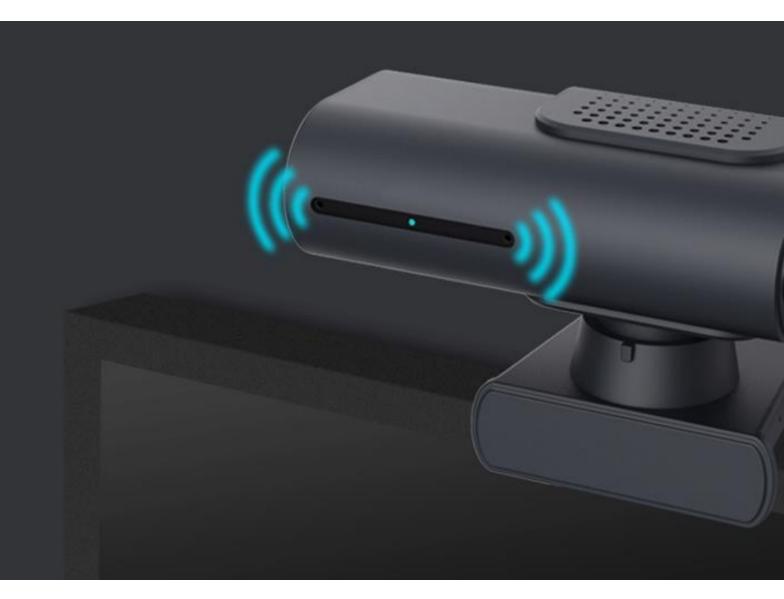

## **Auto Tracking**

Al interaction, multi-gesture control, fast facial recognition & locking tracking

The Solitaire PTK 7080 camera includes an auto-tracking feature, enhancing ease of use and convenience for users. With auto-tracking enabled, the camera can automatically detect and follow subjects or objects within its field of view, ensuring they remain in focus and centered in the frame. This feature is particularly useful for scenarios such as video conferencing, live streaming, or presentations.

### **Magical Gesture Control**

The Solitaire PTK 7080 camera introduces a magical **gesture control** feature, revolutionizing user interaction for effortless operation. By incorporating gesture control, the Solitaire PTK 7080 camera offers a more intuitive and engaging user experience, empowering users to interact with their camera in a whole new way.