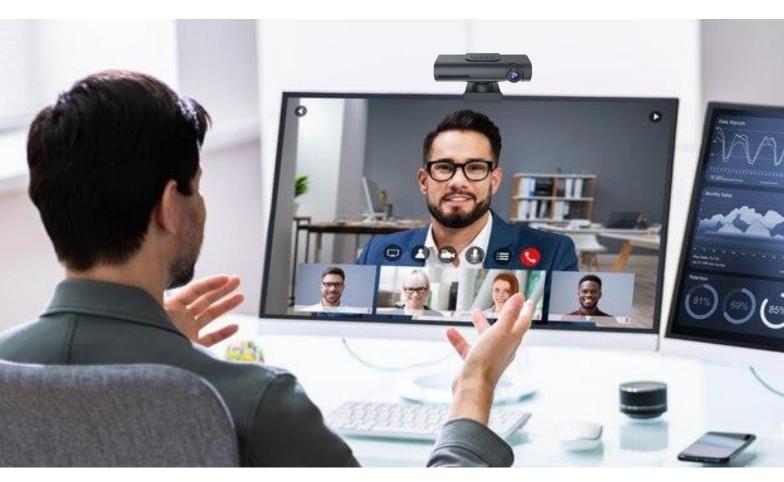

\_solitaire



# Solitaire PTK 7080 4K Web Camera

**Gesture Control**, Built-in MIC & Cam, Auto tracking, 2X Digital Zoom



Upgrade your virtual meetings to a whole new level of clarity and professionalism with the Solitaire PTK 7080 4K Web Camera. Immerse yourself in crystal-clear video quality, capturing every detail with precision and ensuring that your online presence shines brighter than ever before. Whether it's business meetings, webinars, or virtual conferences, trust Solitaire to deliver unparalleled performance and reliability, making every online interaction a memorable experience

R solitaire

# Gesture Controlled 4K Web Camera



PTK 7080 4K Webcam having USB C Port, Al Tracking, Gesture Control, Noise-Cancelling Microphones, Pan, Tilt & 2x Zoom, 4K Webcam for Windows, Mac & Linux OS, 4K Camera for Video Calls & Live Streaming

solitaire

## **Appearance Display**





solitaire

### Solitaire PT