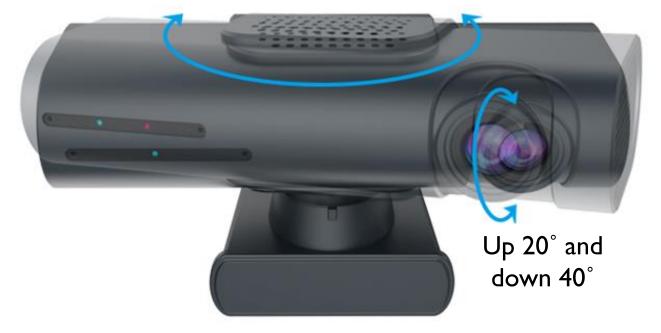

### **Double Brushless Motor**

Double brushless motor two-axis drive, image stabilization six-axis gyroscope and maximum 120°/S control speed

Left and right each 90°

This setup boasts a double brushless motor two-axis drive, paired with image stabilization featuring a six-axis gyroscope, offering precise control and stability. With a maximum control speed of up to 120° per second, it ensures smooth and rapid adjustments to capture clear and steady images or footage, enabling users to capture high-quality content with minimal shake or blur, even in dynamic and fast-paced environments.