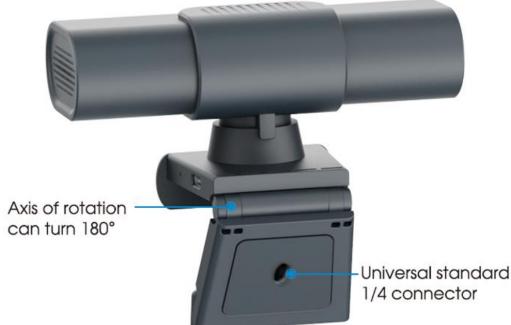

## **Appearance Display**

solitaire

#### Perspective Views & Side Elevation of Solitaire PTK 7080

solitaire

R) solitaire