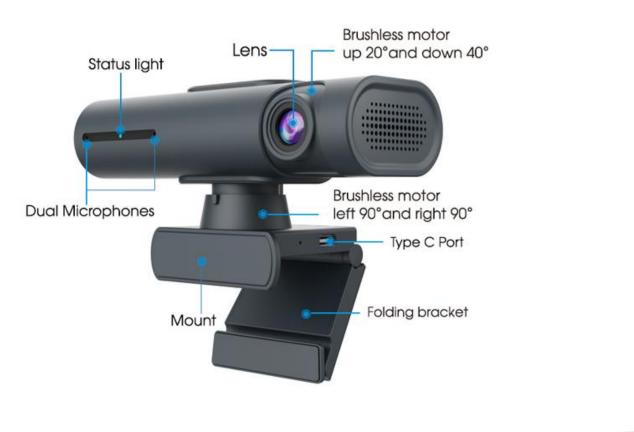

### **Double Brushless Motor**

Double brushless motor two-axis drive, image stabilization six-axis gyroscope and maximum 120°/S control speed

Left and right each 90°

This setup boasts a double brushless motor two-axis drive, paired with image stabilization featuring a six-axis gyroscope, offering precise control and stability. With a maximum control speed of up to 120° per second, it ensures smooth and rapid adjustments to capture clear and steady images or footage, enabling users to capture high-quality content with minimal shake or blur, even in dynamic and fast-paced environments.

## **Dual Microphones**

With the Noise Reduction Algorithm

Dual microphones with noise reduction algorithms capture audio from different angles, process signals in real-time, and cancel out unwanted noise. Choose this setup for enhanced audio quality and clear communication in noisy environments.

#### Type-C universal interface for wide compatibility

The Type-C General Interface in the Solitaire PTK 7080 camera provides a versatile and efficient connection option. Type-C interfaces offer several advantages, including high-speed data transfer rates, reversible plug orientation for convenience, and compatibility. With this interface, users can easily connect the Solitaire PTK 7080 camera to their devices. The Type-C interface also supports features such as enhancing the camera's overall usability and connectivity.

# **USB Plug and Play**

Standard USB, driver-free protocol, support mainstream OS, simple plug-n-play device

The standard USB drive protocol, which supports mainstream operating systems and offers plug-and-play functionality, ensures seamless compatibility and ease of use across different devices and platforms. This protocol allows USB drives to be recognized and accessed without the need for additional drivers or software installations. Whether you're using Windows, macOS, Linux, or other popular operating systems, USB drives adhering to this protocol can be inserted into USB ports.