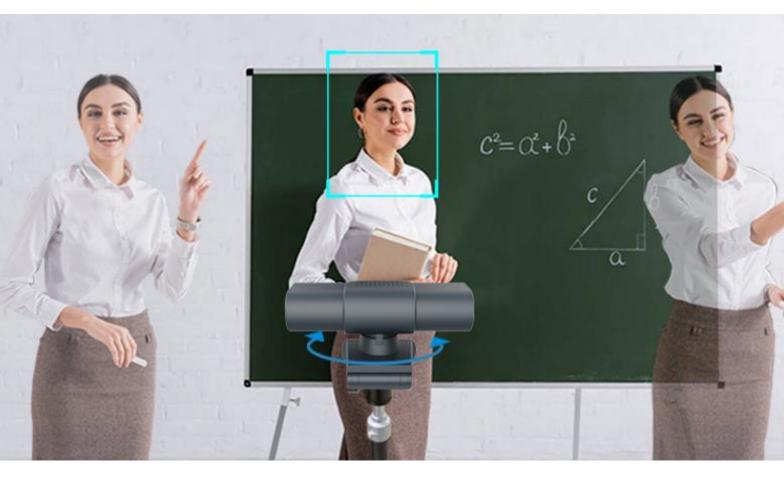

## **Auto Tracking**

Al interaction, multi-gesture control, fast facial recognition & locking tracking

The Solitaire PTK 7080 camera includes an auto-tracking feature, enhancing ease of use and convenience for users. With auto-tracking enabled, the camera can automatically detect and follow subjects or objects within its field of view, ensuring they remain in focus and centered in the frame. This feature is particularly useful for scenarios such as video conferencing, live streaming, or presentations.