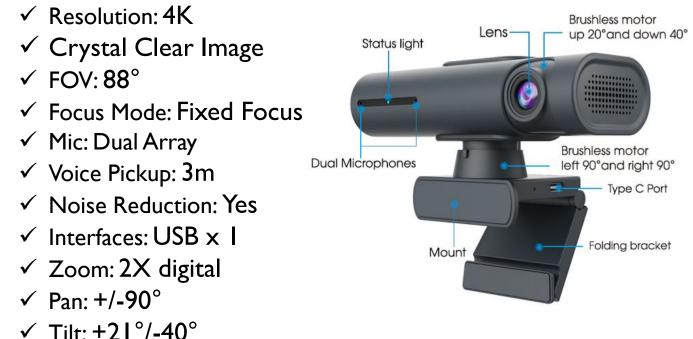

### Solitaire PTK 7080 4K Webcam Key Features

PTK 7080 4K Webcam having USB C Port, Al Tracking, Gesture Control, Noise-Cancelling Microphones, Pan, Tilt & 2x Zoom, 4K Webcam for Windows, Mac & Linux OS, 4K Camera for Video Calls & Live Streaming

- $\mathbf{v} = \left[ \left[ \left[ \left[ \left[ \frac{1}{2} \right] \right] \frac{1}{2} \right] \right] \right]$
- ✓ Auto Tracking: Yes
- Unique Feature: Gesture Control, Locking Tracking
- Application: Home Office, Online Meeting, Vlogger, Streaming, Online teaching & many more
- ✓ Simple Plug & Play