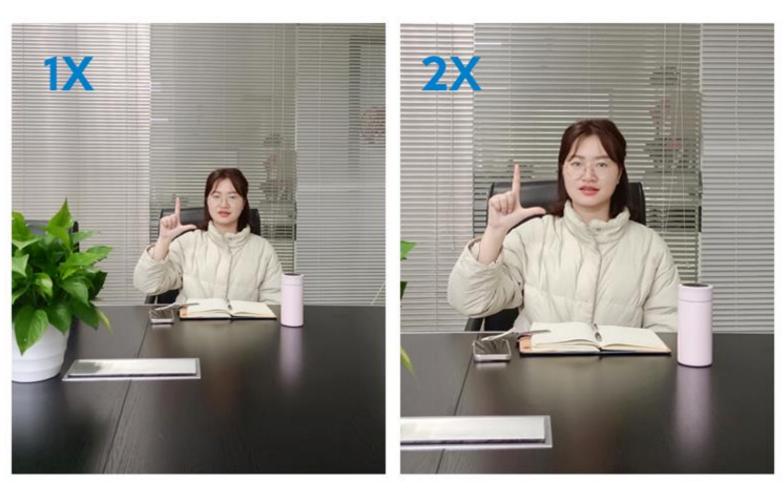

## 2X Auto Zoom

#### 2X auto zoom can be achieved through gesture

The Solitaire PTK 7080 camera offers a convenient 2X auto zoom feature that can be activated through gesture control during meetings or recordings. This functionality allows users to zoom in on specific subjects or areas of interest without the need for manual adjustment, enhancing the flexibility and usability of the camera in various situations, users can seamlessly zoom in to capture finer details or focus on specific aspects of their content, ensuring that they always get the perfect shot or view during meetings, presentations, or recordings.