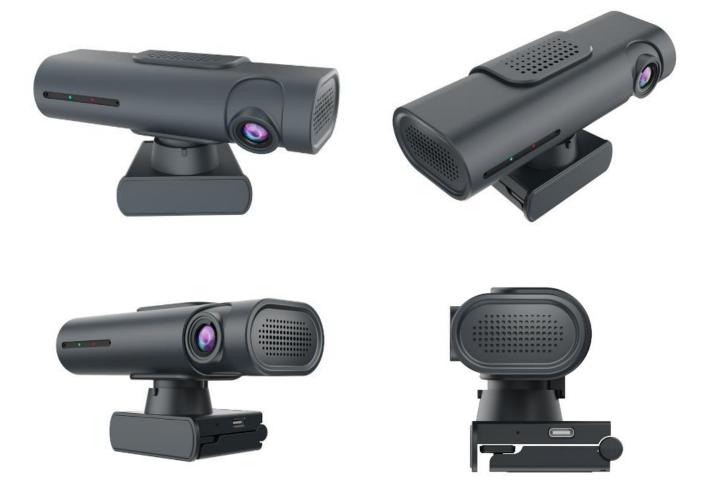

## A Webcam That Looks As Good As It Performs

#### Perspective Views & Side Elevation of Solitaire PTK 7080

solitaire

R) solitaire