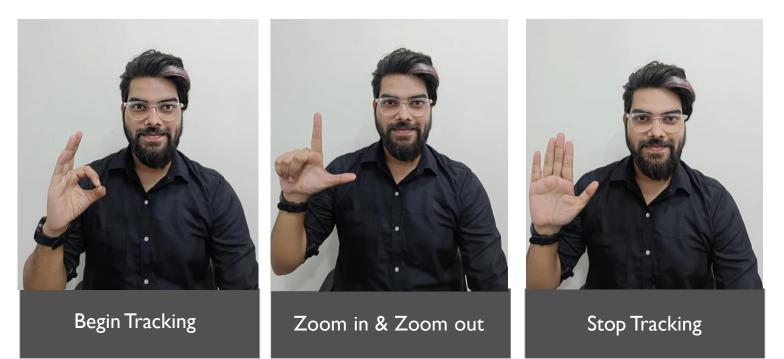

### **Magical Gesture Control**

The Solitaire PTK 7080 camera introduces a magical **gesture control** feature, revolutionizing user interaction for effortless operation. By incorporating gesture control, the Solitaire PTK 7080 camera offers a more intuitive and engaging user experience, empowering users to interact with their camera in a whole new way.

#### 2X auto zoom can be achieved through gesture

The Solitaire PTK 7080 camera offers a convenient 2X auto zoom feature that can be activated through gesture control during meetings or recordings. This functionality allows users to zoom in on specific subjects or areas of interest without the need for manual adjustment, enhancing the flexibility and usability of the camera in various situations, users can seamlessly zoom in to capture finer details or focus on specific aspects of their content, ensuring that they always get the perfect shot or view during meetings, presentations, or recordings.