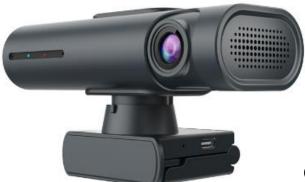

# Solitaire PTK 7080 4K Web Camera

**Gesture Control**, Built-in MIC & Cam, Auto tracking, 2X Digital Zoom

Upgrade your virtual meetings to a whole new level of clarity and professionalism with the Solitaire PTK 7080 4K Web Camera. Immerse yourself in crystal-clear video quality, capturing every detail with precision and ensuring that your online presence shines brighter than ever before. Whether it's business meetings, webinars, or virtual conferences, trust Solitaire to deliver unparalleled performance and reliability, making every online interaction a memorable experience

# Gesture Controlled 4K Web Camera

PTK 7080 4K Webcam having USB C Port, Al Tracking, Gesture Control, Noise-Cancelling Microphones, Pan, Tilt & 2x Zoom, 4K Webcam for Windows, Mac & Linux OS, 4K Camera for Video Calls & Live Streaming

### Solitaire PTK 7080 4K Webcam Key Features

PTK 7080 4K Webcam having USB C Port, Al Tracking, Gesture Control, Noise-Cancelling Microphones, Pan, Tilt & 2x Zoom, 4K Webcam for Windows, Mac & Linux OS, 4K Camera for Video Calls & Live Streaming