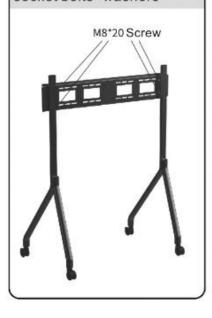

### **Installation Guide**

Fix the hanging plate on the upper part of the column with four M8 \* 20 hexagonal socket bolts+washers

Fix the middle tray in the middle of the column with four M8 \* 20 hexagonal socket bolts+washers