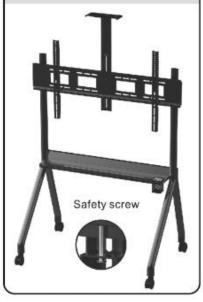

Assemble the video tray

with cross screws and then assemble it with the hanging plate

Install the hanging strip on the back of the TV through the screw suitable for the TV mounting hole

Hang the hanging strip into the hanging plate and screw on the safety screw