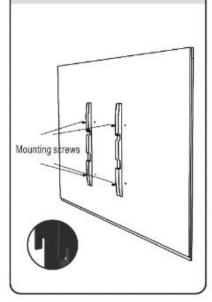

Assemble the video tray

with cross screws and then assemble it with the hanging plate

Install the hanging strip on the back of the TV through the screw suitable for the TV mounting hole

Hang the hanging strip into the hanging plate and screw on the safety screw