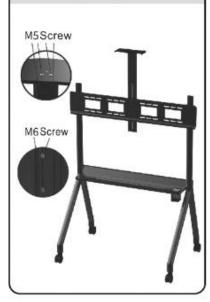

Assemble the video tray

with cross screws and then assemble it with the hanging plate

Install the hanging strip on the back of the TV through the screw suitable for the TV mounting hole

Hang the hanging strip into the hanging plate and screw on the safety screw