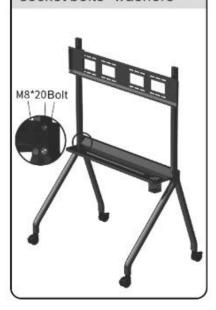

### **Installation Guide**

Fix the hanging plate on the upper part of the column with four M8 \* 20 hexagonal socket bolts+washers

Fix the middle tray in the middle of the column with four M8 \* 20 hexagonal socket bolts+washers