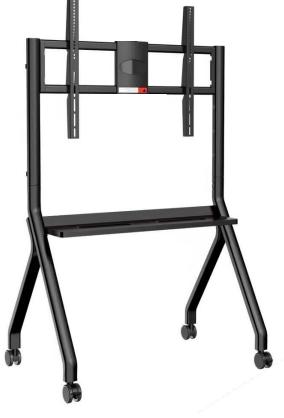

#### **Secure and Stable:**

Rest assured, your valuable Interactive Flat Panel is held securely in place. The Solitaire trolley's robust construction ensures stability while protecting your investment from accidental damage.

#### **Adjustable Height:**

Achieve the perfect viewing angle and ergonomic height for any audience with our adjustable Solitaire stand. Whether you're presenting to children in a classroom or adults in a boardroom, customization is a breeze.