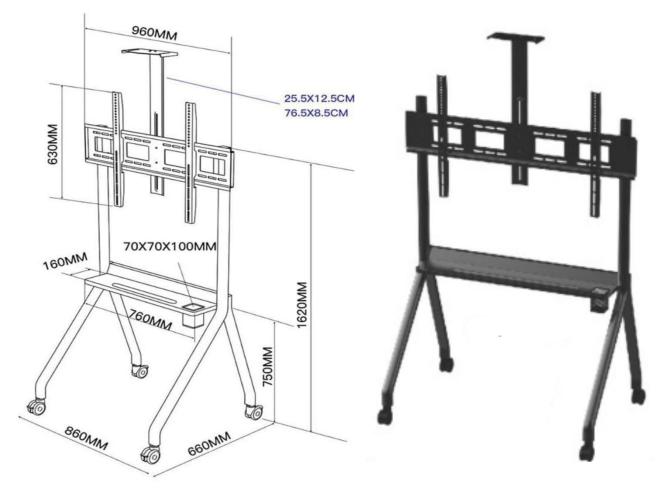

## **Specification:**

| DESCRIPTION     |                                     |
|-----------------|-------------------------------------|
| Panel Support : | Support from 55" to 98" panels      |
| Load capacity : | Upto 150kg                          |
| Lifting range : | 1200-1600mm                         |
| Material :      | Cold rolled steel                   |
| Accessories :   | Camera tray, Wallmount and 4 Wheels |
| VESA Size :     | Upto- 800 x 600mm                   |