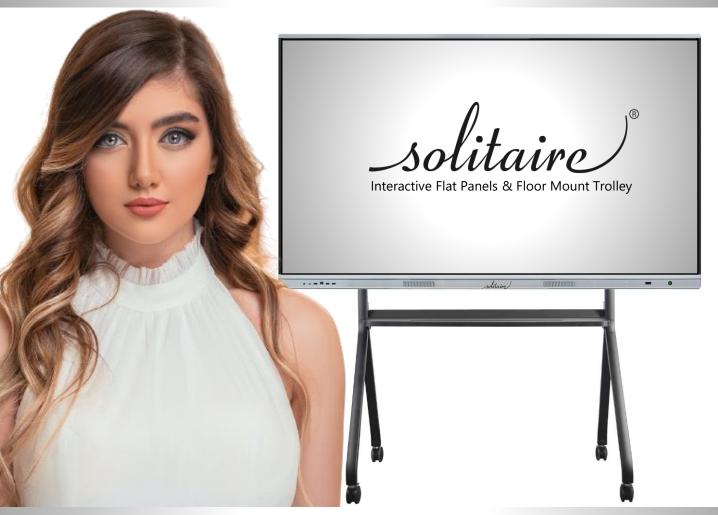

# Elevate your IFPD experience with Solitaire floor mount trolley – mobility meets precision

### **Solitaire Floor Stand Trolley for Interactive Flat Panels**

## Unlock the Full Potential of Your Interactive Flat Panel Display!

Are you ready to take your interactive learning and presentation experiences to the next level? Say hello to the Solitaire Floor Stand trolley for Interactive Flat Panels, the perfect companion for your modern educational or business environment. This innovative solution is designed to enhance flexibility, mobility, and interactivity, transforming any space into a dynamic learning and collaboration hub.