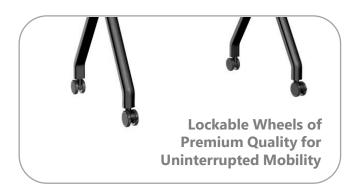

#### **Unparalleled Mobility:**

Move your Interactive Flat Panel effortlessly with sturdy and versatile Solitaire floor stand trolley. With smooth-rolling casters and a robust design, you can easily relocate your display to various areas within your classroom or meeting room.