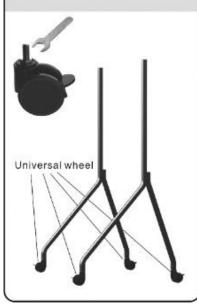

#### **Unparalleled Mobility:**

Move your Interactive Flat Panel effortlessly with sturdy and versatile Solitaire floor stand trolley. With smooth-rolling casters and a robust design, you can easily relocate your display to various areas within your classroom or meeting room.

#### **Secure and Stable:**

Rest assured, your valuable Interactive Flat Panel is held securely in place. The Solitaire trolley's robust construction ensures stability while protecting your investment from accidental damage.