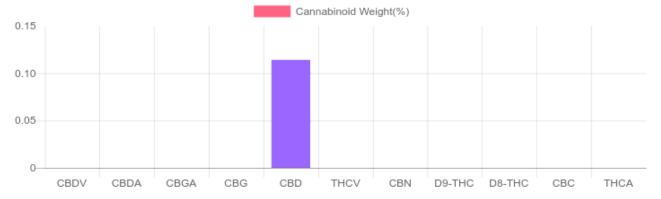

## Sample

N/D D9-THC 0.114% Total CBD

161.5 mg Cannabinoids per unit

161.5 mg CBD per unit

1 unit = 141.5 grams per unit x Cannabinoid concentration

## **Cannabinoids Test**

SHIMADZU INTEGRATED UPLC-PDA

| GSL SOP 400        |        |           | UPLOADED: 12/22/2020 15:45:54 |         |
|--------------------|--------|-----------|-------------------------------|---------|
| Cannabinoids       | LOQ    | weight(%) | mg/g                          | mg/unit |
| D9-THC             | 10 PPM | N/D       | N/D                           | N/D     |
| THCA               | 10 PPM | N/D       | N/D                           | N/D     |
| CBD                | 10 PPM | 0.114%    | 1.141                         | 161.5   |
| CBDA               | 20 PPM | N/D       | N/D                           | N/D     |
| CBDV               | 20 PPM | N/D       | N/D                           | N/D     |
| CBC                | 10 PPM | N/D       | N/D                           | N/D     |
| CBN                | 10 PPM | N/D       | N/D                           | N/D     |
| CBG                | 10 PPM | N/D       | N/D                           | N/D     |
| CBGA               | 20 PPM | N/D       | N/D                           | N/D     |
| D8-THC             | 10 PPM | N/D       | N/D                           | N/D     |
| THCV               | 10 PPM | N/D       | N/D                           | N/D     |
| TOTAL D9-THC       |        | N/D       | N/D                           | N/D     |
| TOTAL CBD*         |        | 0.114%    | 1.141                         | 161.5   |
| TOTAL CANNABINOIDS |        | 0.114%    | 1.141                         | 161.5   |

Reporting Limit 10 ppm \*Total CBD = CBD + CBDA x 0.877

N/D - Not Detected, B/LOQ - Below Limit of Quantification

Dr. Andrew Hall, Ph.D., Chief Scientific Officer

Ben Witten, MS, MT., Lab Director

**Green Scientific Labs** info@greenscientificlabs.com 1-833 TEST CBD