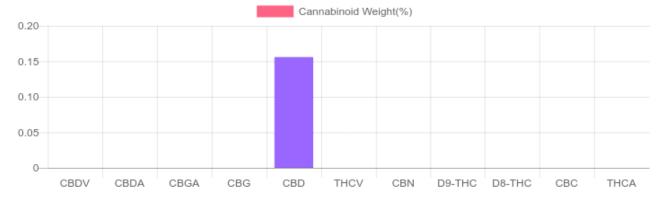

## Sample

N/D D9-THC 0.156% Total CBD

221.4 mg Cannabinoids per unit

221.4 mg CBD per unit

1 unit = 141.5 grams per unit x Cannabinoid concentration

## **Cannabinoids Test**

SHIMADZU INTEGRATED UPLC-PDA

| GSL SOP 400        |        |           | UPLOADED: 12/22/2020 15:45:54 |         |
|--------------------|--------|-----------|-------------------------------|---------|
| Cannabinoids       | LOQ    | weight(%) | mg/g                          | mg/unit |
| D9-THC             | 10 PPM | N/D       | N/D                           | N/D     |
| THCA               | 10 PPM | N/D       | N/D                           | N/D     |
| CBD                | 10 PPM | 0.156%    | 1.565                         | 221.4   |
| CBDA               | 20 PPM | N/D       | N/D                           | N/D     |
| CBDV               | 20 PPM | N/D       | N/D                           | N/D     |
| CBC                | 10 PPM | N/D       | N/D                           | N/D     |
| CBN                | 10 PPM | N/D       | N/D                           | N/D     |
| CBG                | 10 PPM | N/D       | N/D                           | N/D     |
| CBGA               | 20 PPM | N/D       | N/D                           | N/D     |
| D8-THC             | 10 PPM | N/D       | N/D                           | N/D     |
| THCV               | 10 PPM | N/D       | N/D                           | N/D     |
| TOTAL D9-THC       |        | N/D       | N/D                           | N/D     |
| TOTAL CBD*         |        | 0.156%    | 1.565                         | 221.4   |
| TOTAL CANNABINOIDS |        | 0.156%    | 1.565                         | 221.4   |