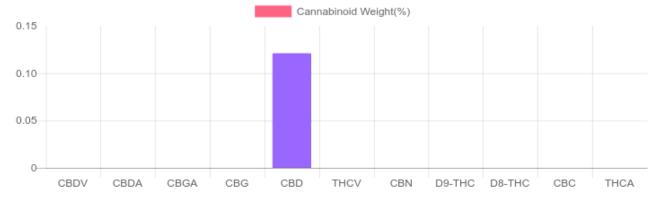

## Sample

N/D D9-THC 0.121% Total CBD

172.0 mg Cannabinoids per unit

172.0 mg CBD per unit

1 unit = 142.5 grams per unit x Cannabinoid concentration

## **Cannabinoids Test**

SHIMADZU INTEGRATED UPLC-PDA

| GSL SOP 400        |        |           | UPLOADED: 12/22/2020 15:45:54 |         |
|--------------------|--------|-----------|-------------------------------|---------|
| Cannabinoids       | LOQ    | weight(%) | mg/g                          | mg/unit |
| D9-THC             | 10 PPM | N/D       | N/D                           | N/D     |
| THCA               | 10 PPM | N/D       | N/D                           | N/D     |
| CBD                | 10 PPM | 0.121%    | 1.207                         | 172.0   |
| CBDA               | 20 PPM | N/D       | N/D                           | N/D     |
| CBDV               | 20 PPM | N/D       | N/D                           | N/D     |
| CBC                | 10 PPM | N/D       | N/D                           | N/D     |
| CBN                | 10 PPM | N/D       | N/D                           | N/D     |
| CBG                | 10 PPM | N/D       | N/D                           | N/D     |
| CBGA               | 20 PPM | N/D       | N/D                           | N/D     |
| D8-THC             | 10 PPM | N/D       | N/D                           | N/D     |
| THCV               | 10 PPM | N/D       | N/D                           | N/D     |
| TOTAL D9-THC       |        | N/D       | N/D                           | N/D     |
| TOTAL CBD*         |        | 0.121%    | 1.207                         | 172.0   |
| TOTAL CANNABINOIDS |        | 0.121%    | 1.207                         | 172.0   |

Reporting Limit 10 ppm \*Total CBD = CBD + CBDA x 0.877

N/D - Not Detected, B/LOQ - Below Limit of Quantification

Dr. Andrew Hall, Ph.D., Chief Scientific Officer

Ben Witten, MS, MT., Lab Director

**Green Scientific Labs** info@greenscientificlabs.com 1-833 TEST CBD