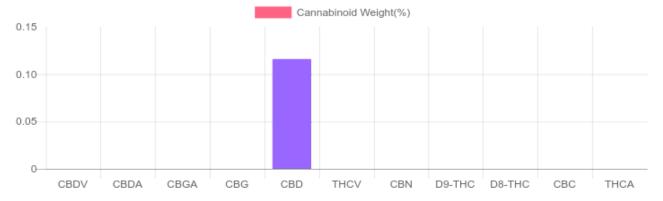

## Sample

N/D D9-THC 0.116% Total CBD

170.5 mg Cannabinoids per unit 170.5 mg CBD per unit

1 unit = 147.6 grams per unit x Cannabinoid concentration

## **Cannabinoids Test**

SHIMADZU INTEGRATED UPLC-PDA

GSL SOP 400

| Cannabinoids       | LOQ    | weight(%) | mg/g  | mg/unit |
|--------------------|--------|-----------|-------|---------|
| D9-THC             | 10 PPM | N/D       | N/D   | N/D     |
| THCA               | 10 PPM | N/D       | N/D   | N/D     |
| CBD                | 10 PPM | 0.116%    | 1.155 | 170.5   |
| CBDA               | 20 PPM | N/D       | N/D   | N/D     |
| CBDV               | 20 PPM | N/D       | N/D   | N/D     |
| CBC                | 10 PPM | N/D       | N/D   | N/D     |
| CBN                | 10 PPM | N/D       | N/D   | N/D     |
| CBG                | 10 PPM | N/D       | N/D   | N/D     |
| CBGA               | 20 PPM | N/D       | N/D   | N/D     |
| D8-THC             | 10 PPM | N/D       | N/D   | N/D     |
| THCV               | 10 PPM | N/D       | N/D   | N/D     |
| TOTAL D9-THC       |        | N/D       | N/D   | N/D     |
| TOTAL CBD*         |        | 0.116%    | 1.155 | 170.5   |
| TOTAL CANNABINOIDS |        | 0.116%    | 1.155 | 170.5   |

Reporting Limit 10 ppm \*Total CBD = CBD + CBDA x 0.877

N/D - Not Detected, B/LOQ - Below Limit of Quantification

Dr. Andrew Hall, Ph.D., Chief Scientific Officer

Ben Witten, MS, MT., Lab Director

Green Scientific Labs info@greenscientificlabs.com 1-833 TEST CBD