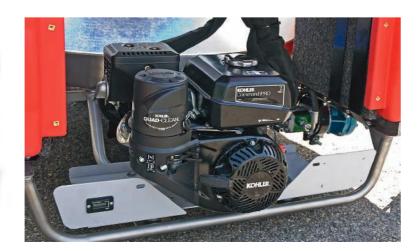

| Power supply                | Gasoline/Diesel                      |
|-----------------------------|--------------------------------------|
| Engine power                | 7 HP (4.5 kW)                        |
| Traction power supply       | Hydraulic                            |
| Brush rotation power supply | Hydraulic                            |
| Brush Inclination           | 0° - 10°                             |
| Weight Empty                | 926 lbs. (420 kg)                    |
| Weight Loaded               | 1984 lbs (900 kg)                    |
| Standard brush diameter     | 41" (1030 mm)                        |
| XL brush diameter           | 48" (1220 mm)                        |
| Water tank capacity         | 98 Gallons (370 L)                   |
| Brush Rotation              | 100 RPM                              |
| Washing speed               | 0-112 ft./min (20 m/min)             |
| Base Size                   | 42" x 48" (107cm x 122 cm)           |
| Overall Height              | 8-15' (240-440cm)                    |
| Effective wash height       | 8-15'*                               |
| Standard Brush Fiber        | UV resistant, feathered polyethylene |