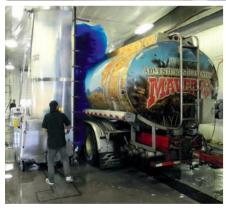

## Bitimec International Inc.

15. E Putnam Av. (#290) Greenwich - CT - USA 06830-5424 Tel. (203) 340-9388 Fax. (203) 340-9387 www.wash-bots.com, info@wash-bots.com

**Fleet Washing Made Easy!** 

Brush Wash Machine Wash Bots
A225-CH
Diesel or Gasoline Powered

## **Wash Bots A225 CH**

## washer made for 24/7 operation

**Entry level gasoline-powered mobile** The A225-CH is an autonomous mobile washer available with electric start gasoline or diesel engines. This model has 2-speed hydrostatic traction which allows the machine to turn on a dime and be operated on any paved brush.