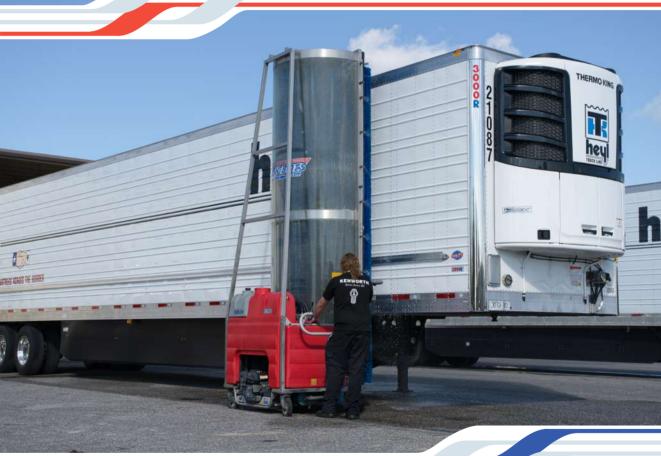

## Bitimec International Inc.

15. E Putnam Av. (#290) Greenwich - CT - USA 06830-5424 Tel. (203) 340-9388 Fax. (203) 340-9387 www.wash-bots.com, info@wash-bots.com

**Fleet Washing Made Easy!** 

Brush Wash Machine Wash Bots
A225-CH
Diesel or Gasoline Powered

## **Wash Bots A225 CH**

## washer made for 24/7 operation

**Entry level gasoline-powered mobile** The A225-CH is an autonomous mobile washer available with electric start gasoline or diesel engines. This model has 2-speed hydrostatic traction which allows the machine to turn on a dime and be operated on any paved brush.