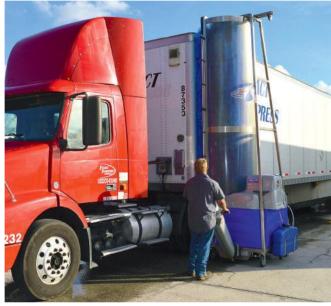

## Bitimec International Inc.

15. E Putnam Av. (#290) Greenwich - CT - USA 06830-5424 Tel. (203) 340-9388 Fax. (203) 340-9387 www.wash-bots.com, info@wash-bots.com

**Fleet Washing Made Easy!** 

Brush Wash Machine Wash Bots
A225-CH
Diesel or Gasoline Powered

## **Wash Bots A225 CH**

## washer made for 24/7 operation

**Entry level gasoline-powered mobile** The A225-CH is an autonomous mobile washer available with electric start gasoline or diesel engines. This model has 2-speed hydrostatic traction which allows the machine to turn on a dime and be operated on any paved brush.

| Power supply                | Gasoline/Diesel                      |
|-----------------------------|--------------------------------------|
| Engine power                | 7 HP (4.5 kW)                        |
| Traction power supply       | Hydraulic                            |
| Brush rotation power supply | Hydraulic                            |
| Brush Inclination           | 0° - 10°                             |
| Weight Empty                | 926 lbs. (420 kg)                    |
| Weight Loaded               | 1984 lbs (900 kg)                    |
| Standard brush diameter     | 41" (1030 mm)                        |
| XL brush diameter           | 48" (1220 mm)                        |
| Water tank capacity         | 98 Gallons (370 L)                   |
| Brush Rotation              | 100 RPM                              |
| Washing speed               | 0-112 ft./min (20 m/min)             |
| Base Size                   | 42" x 48" (107cm x 122 cm)           |
| Overall Height              | 8-15' (240-440cm)                    |
| Effective wash height       | 8-15'*                               |
| Standard Brush Fiber        | UV resistant, feathered polyethylene |