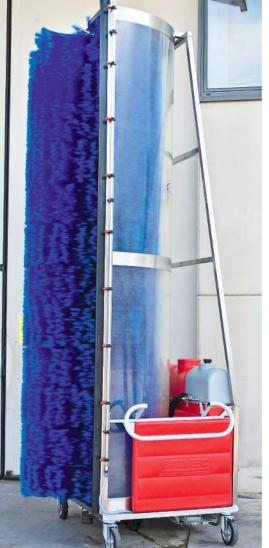

## washer made for 24/7 operation

**Entry level gasoline-powered mobile** The A225-CH is an autonomous mobile washer available with electric start gasoline or diesel engines. This model has 2-speed hydrostatic traction which allows the machine to turn on a dime and be operated on any paved brush.