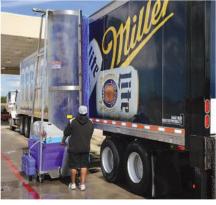

## Bitimec International Inc.

15. E Putnam Av. (#290) Greenwich - CT - USA 06830-5424 Tel. (203) 340-9388 Fax. (203) 340-9387 www.wash-bots.com, info@wash-bots.com

**Fleet Washing Made Easy!** 

Brush Wash Machine Wash Bots
A225-CH
Diesel or Gasoline Powered

## washer made for 24/7 operation

**Entry level gasoline-powered mobile** The A225-CH is an autonomous mobile washer available with electric start gasoline or diesel engines. This model has 2-speed hydrostatic traction which allows the machine to turn on a dime and be operated on any paved brush.