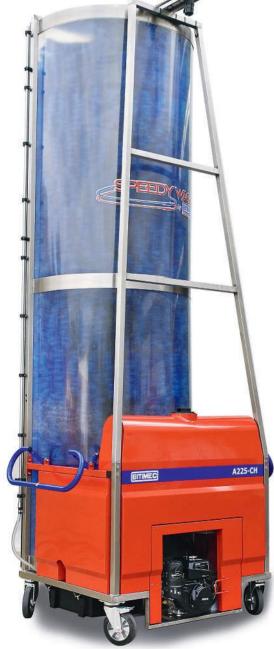

## **Wash Bots A225 CH**

## washer made for 24/7 operation

**Entry level gasoline-powered mobile** The A225-CH is an autonomous mobile washer available with electric start gasoline or diesel engines. This model has 2-speed hydrostatic traction which allows the machine to turn on a dime and be operated on any paved brush.

| Power supply                | Gasoline/Diesel                      |
|-----------------------------|--------------------------------------|
| Engine power                | 7 HP (4.5 kW)                        |
| Traction power supply       | Hydraulic                            |
| Brush rotation power supply | Hydraulic                            |
| Brush Inclination           | 0° - 10°                             |
| Weight Empty                | 926 lbs. (420 kg)                    |
| Weight Loaded               | 1984 lbs (900 kg)                    |
| Standard brush diameter     | 41" (1030 mm)                        |
| XL brush diameter           | 48" (1220 mm)                        |
| Water tank capacity         | 98 Gallons (370 L)                   |
| Brush Rotation              | 100 RPM                              |
| Washing speed               | 0-112 ft./min (20 m/min)             |
| Base Size                   | 42" x 48" (107cm x 122 cm)           |
| Overall Height              | 8-15' (240-440cm)                    |
| Effective wash height       | 8-15'*                               |
| Standard Brush Fiber        | UV resistant, feathered polyethylene |