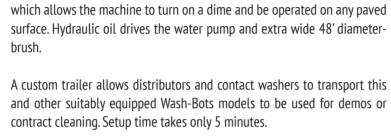

## washer made for 24/7 operation

**Entry level gasoline-powered mobile** The A225-CH is an autonomous mobile washer available with electric start gasoline or diesel engines. This model has 2-speed hydrostatic traction which allows the machine to turn on a dime and be operated on any paved brush.