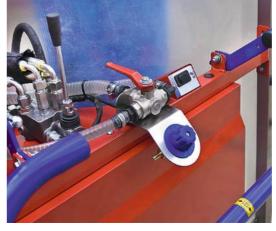

## washer made for 24/7 operation

**Entry level gasoline-powered mobile** The A225-CH is an autonomous mobile washer available with electric start gasoline or diesel engines. This model has 2-speed hydrostatic traction which allows the machine to turn on a dime and be operated on any paved brush.