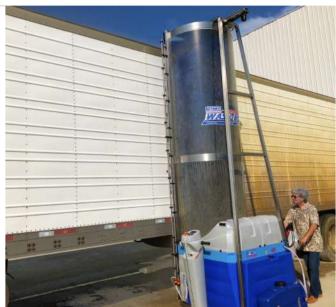

## Bitimec International Inc.

15. E Putnam Av. (#290) Greenwich - CT - USA 06830-5424 Tel. (203) 340-9388 Fax. (203) 340-9387 www.wash-bots.com, info@wash-bots.com

**Fleet Washing Made Easy!** 

Brush Wash Machine Wash Bots
A225-CH
Diesel or Gasoline Powered

## **Wash Bots A225 CH**

## washer made for 24/7 operation

**Entry level gasoline-powered mobile** The A225-CH is an autonomous mobile washer available with electric start gasoline or diesel engines. This model has 2-speed hydrostatic traction which allows the machine to turn on a dime and be operated on any paved brush.

| Power supply                | Gasoline/Diesel                      |
|-----------------------------|--------------------------------------|
| Engine power                | 7 HP (4.5 kW)                        |
| Traction power supply       | Hydraulic                            |
| Brush rotation power supply | Hydraulic                            |
| Brush Inclination           | 0° - 10°                             |
| Weight Empty                | 926 lbs. (420 kg)                    |
| Weight Loaded               | 1984 lbs (900 kg)                    |
| Standard brush diameter     | 41" (1030 mm)                        |
| XL brush diameter           | 48" (1220 mm)                        |
| Water tank capacity         | 98 Gallons (370 L)                   |
| Brush Rotation              | 100 RPM                              |
| Washing speed               | 0-112 ft./min (20 m/min)             |
| Base Size                   | 42" x 48" (107cm x 122 cm)           |
| Overall Height              | 8-15' (240-440cm)                    |
| Effective wash height       | 8-15'*                               |
| Standard Brush Fiber        | UV resistant, feathered polyethylene |