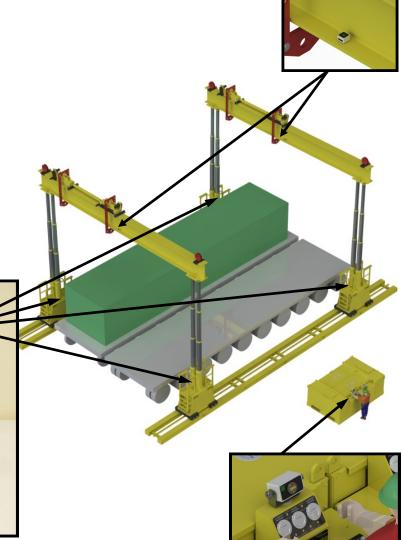

## For Hydraulic Gantry Systems

The New Laser/Level Height Indication System is here! Instantly know if your lifting beams are level and the extension of your jacks without the need for tape measures or other operator aids.

The LASER/LEVEL HEIGHT INDICATOR can be set up in minutes and used on ANY Hydraulic Gantry System!

Contact Lift Systems, or your Independent Lift Systems' Representative today and see how this low-cost solution can increase the safety of your job AND save you time and money!