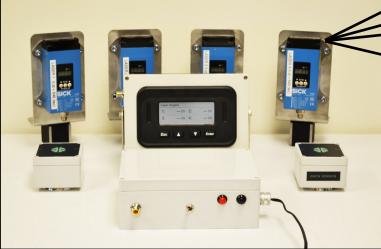

## **FEATURES**

- LED Display with rechargeable battery
- · Bi-directional level sensors
- (4) Rugged lasers measure height
- 100' molded cords for maximum reach
- Strong magnetic bases for simple, fast, and secure setup
- No field adjustments required
- Waterproof sensors
- Water resistant display
- Easy to maintain components can be replaced in the field in minutes