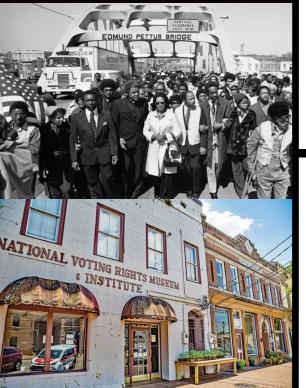

**MONTGOMERY:** Tour, Freedom Riders Museum, Dexter Avenue Baptist Church, Rosa Parks Museum & Civil Rights Memorial Center, National Memorial for Peace, & The Legacy Museum

**SELMA:** Tour, Brown Chapel, National Voting Rights Museum, Walk across Edmund Pettus Bridge, Selma Interpretive Center, & Monument Park