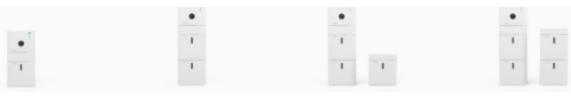

## **Product Overview 3 Phase**

The PowerBank 10kW to 20Kw energy storage solution combined with any existing PV installation typically covers the basic needs of a household. A system consists of a hybrid inverter of 10kW, with battery packs of 5kWh. Each system can be expanded to up to 4 battery packs, and 4 systems in parallel.

No 5kw version

10kW inverter

10kW inverter

10kW inverter

10kWh battery

15kWh battery

20kWh battery

www.r-energy.co.uk