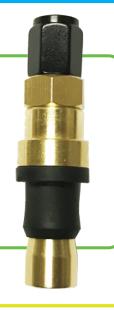

#### **Permanent Valve**

FITS ALL WHEELS, even those with recessed valve stem holes.