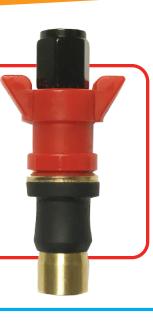

# Hands down, the **BEST, STRONGEST,** and **MOST CONVENIENT**tire valves on the planet!

All Colby Valves install from the outside of the wheel!

### **Emergency Valve**

100% TOOL-FREE installation anywhere!





#### **Ultimate Valve**

ULTRA SHORT! Avoid issues before they happen with this permanent valve solution.

## Features of all Colby Valves:



Installs from the outside of the wheel



Quality 360 Brass Components



Installs in about 1 minute, on-location



20X stronger than standard valves



#### **Permanent Valve**

FITS ALL WHEELS, even those with recessed valve stem holes.



## **XL Emergency Valve**

FITS LARGER, 5/8" VALVE STEM OPENINGS, like those on heavy equipment.