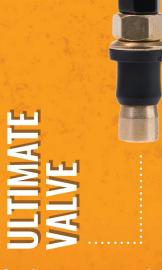

A shorter, permanent, ultra-low profile valve stem to avoid valve issues up front.

- 1/2" shorter than our other valves
- Fits most standard .453" wheel openings
- Socket (7/16") or wrench required for installation