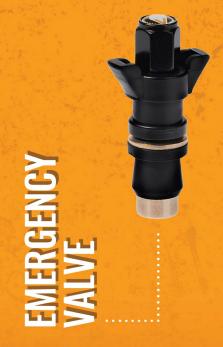

FOR MORE INFORMATION: WWW.COLBYVALVE.COM 866-442-6529

Your solution for repairs in the field! The "winged spacer" design makes installation as easy as twisting a wingnut.

- TOOL FREE installation
- Fits most standard .453" wheel openings
- Black, Orange, and Red spacers available