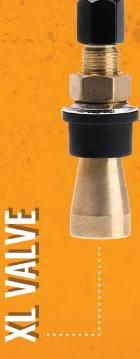

Made to fit larger wheel openings. This includes everything from construction and farm equipment to mining vehicles.

- Fits larger 5/8" (.625") wheel openings
- Our strongest valve
- Socket (9/16") or wrench required for installation