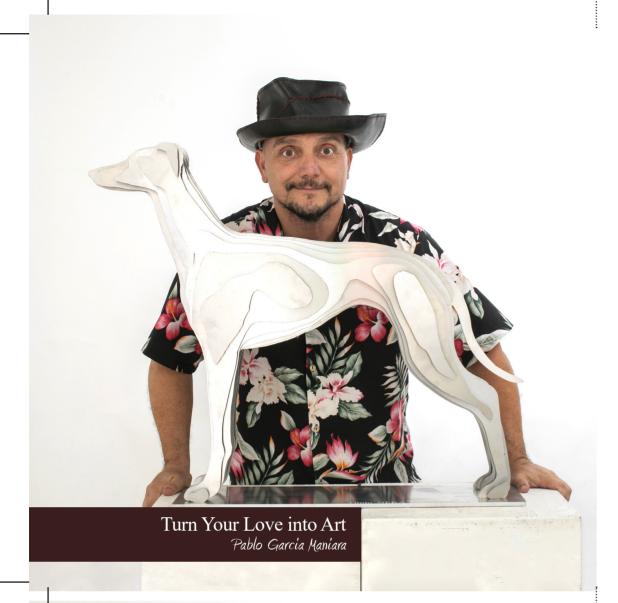

## DOG SCULPTURE

"Pablo Garcia Maniara does not speak about himself, he wants his intellectual works to take the spotlight, he describes them as such because he does not consider himself an artist.

His work is a dedication, a way to restore faith to those who are faithful. That's why his works depict animals, especially dogs, the epitome of a faithful friend who deserves, as such, a statue to honor him. This is Maniara's work: to be the impresario of the sphinxes of the 21st century and, at the same time, a promoter: inviting people to pay tribute to those beings so dear to humans that they often deserve a monument to make them immortal.

Pablo Garcia Maniara is an architect in service of the spirit; he speaks of affection rather than art, discusses the concrete and lets the concept flow freely."

Giosuè Deriu · Art critic