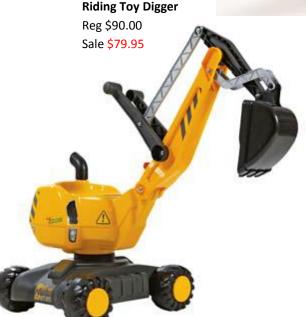

nts for the month of March 2018!

To place your order please call 705-387-4953 OR email rcjw@hotmail.ca

Please place your order by March 29 to reserve your discount!

**Metal Oil Cans** 

6oz. Reg \$4.50 Sale \$4.05

16oz. Reg \$5.75 Sale \$5.17

Tie Down Chain 5/16 x 20'

Reg \$39.95 Sale \$35.95 3/8 x 20' Reg \$49.95 Sale \$44.95





#### **Warning Flags**

18"x18" with 30" dowel Reg \$6.50 Sale \$5.85 Flag Only - 2 grommets Reg \$5.00 Sale \$4.50



### **Snap Link**

5/16 Reg \$0.53 Sale \$0.48



**Rubber Tie 10pk** 10lb 8" Reg \$3.80 Sale \$3.42 50lb 14" Reg \$29.50 Sale \$24.95 75lb 24" Reg \$45.00 Sale 38.95



#### **Grinding Wheel 5pk**

4.5" Reg \$16.50 Sale \$14.85



#### Poly Dump Cart with Extendable Drawbar

3" Foldaway Wheel 10 CU FT Capacity Reg \$195.00 Sale \$174.99