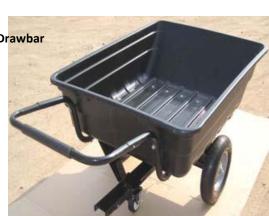

#### Poly Dump Cart with Extendable Drawbar

3" Foldaway Wheel 10 CU FT Capacity Reg \$195.00 Sale \$174.99