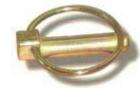

Lynch Pins 7/16" Reg \$0.37 Sale \$0.30 5/16" Reg \$0.29 Sale \$0.24

**Grab Hook** G70 - 5/16" Reg \$3.20 Sale \$2.95

**Bulk Chain G70 Gold** 3/8" Reg \$2.52/ft Sale \$2.09/ft 5/16" Reg \$1.90/ft Sale \$1.69/ft 1/4" Reg \$1.63/ft Sale \$1.19/ft