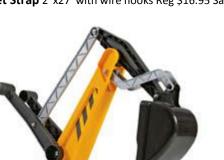

20' Chain Assembly with hooks3/8 Reg \$49.50 Sale \$43.95

Ratchet Strap 2"x27' with wire hooks Reg \$16.95 Sale \$15.25

**Riding Toy Digger** Age 3+ Reg \$90.00 Sale \$74.95

Reg \$8.20 Sale \$6.99

Sale \$4.99