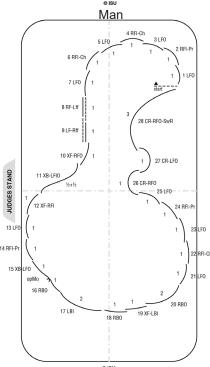

## PRELIMINARY DANCE JUDGING FORM SOLO RHYTHM BLUES (ZRB)

| Candidate's Name                                                                                                                         |                              |                   | Member #.         |                                              |                 |
|------------------------------------------------------------------------------------------------------------------------------------------|------------------------------|-------------------|-------------------|----------------------------------------------|-----------------|
| Candidate's Club                                                                                                                         |                              |                   |                   |                                              |                 |
| Host Club                                                                                                                                |                              |                   | Date              |                                              |                 |
| The purpose of this test is to encourage beginical ability, expression, carriage or flow is ability to keep time with the music and some | expected. The c              | andidate must sho | ow knowledge of t |                                              |                 |
| 15 LFO-(XB OPTIONAL) 14 XB-RFI 16 XB-RFI 2 2 1 11 LFO                                                                                    | Sequences: 2<br>Pattern: Set |                   | Pa                | Music Rhythm<br>Temp<br>attern-Timing: 1 = : | o: 88 bpm       |
| 2 15 LFO 1 1 11 LFO                                                                                                                      |                              |                   | COMMENTS          |                                              | MARK<br>(H/P/R) |
| 4 10 RFI-SWR                                                                                                                             | Technique                    |                   |                   |                                              |                 |
|                                                                                                                                          | Accuracy                     |                   |                   |                                              |                 |
|                                                                                                                                          | Placement                    |                   |                   |                                              |                 |
| 4 (9 LFI-SwR                                                                                                                             | Skating Skills               |                   |                   |                                              |                 |
|                                                                                                                                          | Style                        |                   |                   |                                              |                 |
| 8 RFI-Pr                                                                                                                                 | Unison<br>(if partnered)     |                   |                   |                                              |                 |
| 2                                                                                                                                        | Timing                       |                   |                   |                                              |                 |
| KILIAN POSITION                                                                                                                          | lilling                      |                   |                   |                                              |                 |
| BOTH PARTNERS SKATE SAME STEPS 1 6 RFI-Pr                                                                                                |                              |                   |                   |                                              |                 |
| 2<br>5 LFO                                                                                                                               |                              |                   |                   |                                              |                 |
|                                                                                                                                          |                              |                   |                   |                                              |                 |
| 4 4 RFO-SWR                                                                                                                              | Expression                   |                   |                   |                                              |                 |
| 2 3 LFO 2 RFI-Pr                                                                                                                         |                              |                   |                   |                                              |                 |
| start or repeat                                                                                                                          |                              |                   |                   |                                              |                 |
|                                                                                                                                          | Circle<br>Test Result        | Retry             | Pass              | Honors                                       |                 |