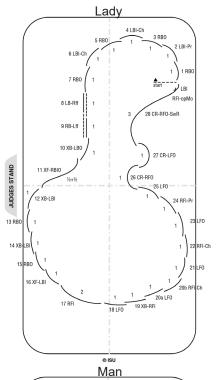

## PRELIMINARY DANCE JUDGING FORM SOLO RHYTHM BLUES (ZRB)

| Candidate's Name                                                                                                                         |                              |                   | Member #.         |                                              |                 |
|------------------------------------------------------------------------------------------------------------------------------------------|------------------------------|-------------------|-------------------|----------------------------------------------|-----------------|
| Candidate's Club                                                                                                                         |                              |                   |                   |                                              |                 |
| Host Club                                                                                                                                |                              |                   | Date              |                                              |                 |
| The purpose of this test is to encourage beginical ability, expression, carriage or flow is ability to keep time with the music and some | expected. The c              | andidate must sho | ow knowledge of t |                                              |                 |
| 15 LFO-(XB OPTIONAL) 14 XB-RFI 16 XB-RFI 2 2 1 11 LFO                                                                                    | Sequences: 2<br>Pattern: Set |                   | Pa                | Music Rhythm<br>Temp<br>attern-Timing: 1 = : | o: 88 bpm       |
| 2 15 LFO 1 1 11 LFO                                                                                                                      |                              |                   | COMMENTS          |                                              | MARK<br>(H/P/R) |
| 4 10 RFI-SWR                                                                                                                             | Technique                    |                   |                   |                                              |                 |
|                                                                                                                                          | Accuracy                     |                   |                   |                                              |                 |
|                                                                                                                                          | Placement                    |                   |                   |                                              |                 |
| 4 (9 LFI-SwR                                                                                                                             | Skating Skills               |                   |                   |                                              |                 |
|                                                                                                                                          | Style                        |                   |                   |                                              |                 |
| 8 RFI-Pr                                                                                                                                 | Unison<br>(if partnered)     |                   |                   |                                              |                 |
| 2                                                                                                                                        | Timing                       |                   |                   |                                              |                 |
| KILIAN POSITION                                                                                                                          | lilling                      |                   |                   |                                              |                 |
| BOTH PARTNERS SKATE SAME STEPS 1 6 RFI-Pr                                                                                                |                              |                   |                   |                                              |                 |
| 2<br>5 LFO                                                                                                                               |                              |                   |                   |                                              |                 |
|                                                                                                                                          |                              |                   |                   |                                              |                 |
| 4 4 RFO-SWR                                                                                                                              | Expression                   |                   |                   |                                              |                 |
| 2 3 LFO 2 RFI-Pr                                                                                                                         |                              |                   |                   |                                              |                 |
| start or repeat                                                                                                                          |                              |                   |                   |                                              |                 |
|                                                                                                                                          | Circle<br>Test Result        | Retry             | Pass              | Honors                                       |                 |