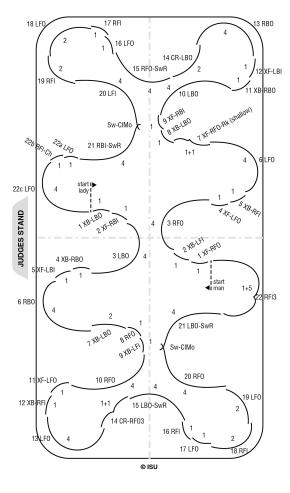

|                    | 18 XF-LB1 | 17 RBO   | 16 LBL         | <b>.</b>      |             |
|--------------------|-----------|----------|----------------|---------------|-------------|
| 19 RFI             |           |          |                | ERBO OI       |             |
| 1000 (1000)        | 1         | 1 1      |                | 14 CBM        | 13 RF1      |
| 1 RBO 1 2 LBI-Pr 1 |           |          |                | 1             | <u> </u>    |
| 2 LBI-Pr           |           | i        |                |               | 2 12 LF0    |
| 2                  |           | i        |                |               | , }         |
| 3 RBO              |           |          |                | 1             | 1 11 RFI-Pr |
|                    |           |          |                |               | 10 LF0      |
| 4a LBO-SwR 4       |           |          |                | 2 /           | 9 RB0       |
| la Ebo own)        |           |          |                |               | 9 KBU       |
|                    |           | i        | 2              | 8b LB0        |             |
| 4b RFI 2           |           |          |                | , ob Ebo      |             |
| E150 /             |           |          |                | 8a RF03       |             |
| 6 RFI-Pr 1         |           |          |                | 1+1           |             |
| 7 LF0              |           | ļ.,      |                | _             | LF0         |
| 2                  |           | i        |                | 2             | 1 6 RFI-Pr  |
| ВК                 |           |          |                |               | 1 / 5 LFO   |
| 8 RFO 4            |           | į        |                |               | <i>/</i>    |
| 8 RFU ) 4          |           | -        |                |               |             |
|                    |           |          |                |               |             |
| 9 LF03             |           | ì        | 4.0            | 4 RF0I-SwR    |             |
| 1+1                |           | į        | 4+2            | 4 RFUI-SWR    |             |
| 10 RB0 / 1         |           | į        |                |               |             |
| 11 LBI-Pr / 1      |           |          |                | 2             | 3 LFO       |
| [ ]                |           |          |                | 2             | /           |
| 12 RBO 1           |           | ì        |                | £ 4.₹         | 1 2 RFI-Pr  |
| 1 10               |           | į        |                | Boar Bar of 1 | 1 LFO       |
| 13 LPO 15 LFO      |           | -        |                | 19 LBI        |             |
| 16 RFI-F           | 71/5      | OM90 181 | <sub>ABO</sub> | 12            |             |