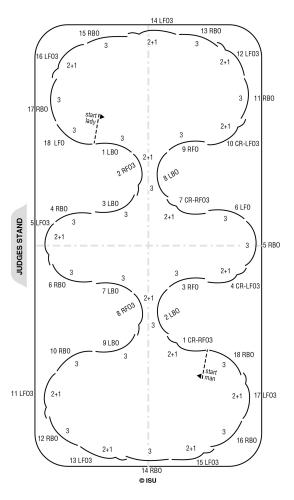

## PRE-SILVER DANCE JUDGING FORM SOLO FOURTEENSTEP (Z14)

| Member # |  |
|----------|--|
|          |  |
| Date     |  |
|          |  |

The candidate must dance the correct steps and turns on strong edges, in good form, in good rhythm and with some degree of expression. It is not expected that all details will be done well, but no consistent major errors should be evident.

Sequences: 3 Music Rhythm: March 6/8 or 2/4
Pattern: Set Tempo: 112 bpm
Pattern-Timing: 1 = :11; 2 = :21; 3 = :32

|                          | Pattern-Timing: 1 = :11; 2 = :21; 3 = |                 |                    |                         |       |                        |
|--------------------------|---------------------------------------|-----------------|--------------------|-------------------------|-------|------------------------|
|                          |                                       | (               | COMMEN             | TS                      |       | <b>MARK</b> (-3 to +3) |
| Technique                |                                       |                 |                    |                         |       |                        |
| Accuracy                 |                                       |                 |                    |                         |       |                        |
| Placement                |                                       |                 |                    |                         |       |                        |
| Skating Skills           |                                       |                 |                    |                         |       |                        |
| Style                    |                                       |                 |                    |                         |       |                        |
| Unison<br>(if partnered) |                                       |                 |                    |                         |       |                        |
| Timing                   |                                       |                 |                    |                         |       |                        |
|                          |                                       |                 |                    |                         |       |                        |
|                          |                                       |                 |                    |                         |       |                        |
|                          |                                       |                 |                    |                         |       |                        |
| Expression               |                                       |                 |                    |                         |       |                        |
|                          |                                       |                 |                    |                         |       |                        |
|                          |                                       |                 |                    |                         |       |                        |
|                          |                                       |                 |                    |                         |       |                        |
|                          |                                       |                 |                    |                         |       |                        |
| Circle<br>Test Result    | Retry<br>-9 to -1                     | Pass<br>0 to +3 | Honors<br>+4 to +6 | Distinction<br>+7 to +9 | Total |                        |