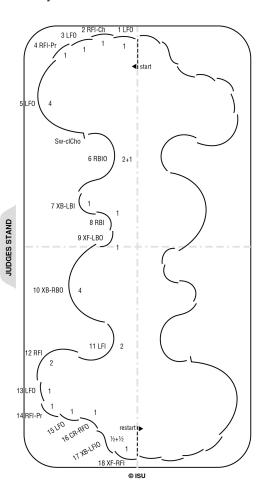

|                    | 18 XF-LB1 | 17 RBO   | 16 LBL         | <b>.</b>      |             |
|--------------------|-----------|----------|----------------|---------------|-------------|
| 19 RFI             |           |          |                | ERBO OI       |             |
| 1000 (1000)        | 1         | 1 1      |                | 14 CBM        | 13 RF1      |
| 1 RBO 1 2 LBI-Pr 1 |           |          |                | 1             | <u> </u>    |
| 2 LBI-Pr           |           | i        |                |               | 2 12 LF0    |
| 2                  |           | i        |                |               | , }         |
| 3 RBO              |           |          |                | 1             | 1 11 RFI-Pr |
|                    |           |          |                |               | 10 LF0      |
| 4a LBO-SwR 4       |           |          |                | 2 /           | 9 RB0       |
| la Ebo own)        |           |          |                |               | 9 KBU       |
|                    |           | i        | 2              | 8b LB0        |             |
| 4b RFI 2           |           |          |                | , ob Ebo      |             |
| E150 /             |           |          |                | 8a RF03       |             |
| 6 RFI-Pr 1         |           |          |                | 1+1           |             |
| 7 LF0              |           | ļ.,      |                | _             | LF0         |
| 2                  |           | i        |                | 2             | 1 6 RFI-Pr  |
| ВК                 |           |          |                |               | 1 / 5 LFO   |
| 8 RFO 4            |           | į        |                |               | <i>/</i>    |
| 8 RFU ) 4          |           | -        |                |               |             |
|                    |           |          |                |               |             |
| 9 LF03             |           | ì        | 4.0            | 4 RF0I-SwR    |             |
| 1+1                |           | į        | 4+2            | 4 RFUI-SWR    |             |
| 10 RB0 / 1         |           | į        |                |               |             |
| 11 LBI-Pr / 1      |           |          |                | 2             | 3 LFO       |
| [ ]                |           |          |                | 2             | /           |
| 12 RBO 1           |           | ì        |                | £ 4.₹         | 1 2 RFI-Pr  |
| 1 10               |           | į        |                | Boar Bar of 1 | 1 LFO       |
| 13 LPO 15 LFO      |           | -        |                | 19 LBI        |             |
| 16 RFI-F           | 71/5      | OM90 181 | <sub>ABO</sub> | 12            |             |

| Sequences: 2 | Mu      |
|--------------|---------|
| Pattern: Set |         |
|              | Dottorn |

|          | MARK                             |
|----------|----------------------------------|
|          | Pattern-Timing: 1 = :19; 2 = :38 |
| n: Set   | Tempo: 100 bpm                   |
| ences: 2 | Music Rhythm: Foxtrot 4/4        |

|                       |                   |                 |                    | Pattern-Tim             | ing: 1 = : | 19; 2 = :38            |
|-----------------------|-------------------|-----------------|--------------------|-------------------------|------------|------------------------|
|                       |                   | (               | COMMEN             | тѕ                      |            | <b>MARK</b> (-3 to +3) |
| Technique             |                   |                 |                    |                         |            |                        |
| Accuracy              |                   |                 |                    |                         |            |                        |
| Placement             |                   |                 |                    |                         |            |                        |
| Skating Skills        |                   |                 |                    |                         |            |                        |
| Style                 |                   |                 |                    |                         |            |                        |
| Unison                |                   |                 |                    |                         |            |                        |
| (if partnered)        |                   |                 |                    |                         |            |                        |
|                       |                   |                 |                    |                         |            |                        |
| Timing                |                   |                 |                    |                         |            |                        |
|                       |                   |                 |                    |                         |            |                        |
|                       |                   |                 |                    |                         |            |                        |
|                       |                   |                 |                    |                         |            |                        |
|                       |                   |                 |                    |                         |            |                        |
|                       |                   |                 |                    |                         |            |                        |
|                       |                   |                 |                    |                         |            |                        |
|                       |                   |                 |                    |                         |            |                        |
| Expression            |                   |                 |                    |                         |            |                        |
|                       |                   |                 |                    |                         |            |                        |
|                       |                   |                 |                    |                         |            |                        |
|                       |                   |                 |                    |                         |            |                        |
|                       |                   |                 |                    |                         |            |                        |
|                       |                   |                 |                    |                         |            |                        |
|                       |                   |                 |                    |                         |            |                        |
|                       |                   |                 | Υ                  |                         |            |                        |
| Circle<br>Test Result | Retry<br>-9 to -1 | Pass<br>0 to +3 | Honors<br>+4 to +6 | Distinction<br>+7 to +9 | Total      |                        |
| rest Result           | -9 10 -1          | 0 10 +3         | *4 10 +6           | +1 10 +3                |            |                        |