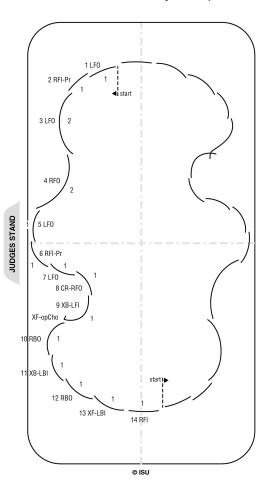

## PRE-SILVER DANCE JUDGING FORM SOLO FOURTEENSTEP (Z14)

| Member # |  |
|----------|--|
|          |  |
| Date     |  |
|          |  |

The candidate must dance the correct steps and turns on strong edges, in good form, in good rhythm and with some degree of expression. It is not expected that all details will be done well, but no consistent major errors should be evident.

Sequences: 3 Music Rhythm: March 6/8 or 2/4
Pattern: Set Tempo: 112 bpm
Pattern-Timing: 1 = :11; 2 = :21; 3 = :32

|                          | Pattern-Timing: 1 = :11; 2 = :21; 3 = |                 |                    |                         |       |                        |
|--------------------------|---------------------------------------|-----------------|--------------------|-------------------------|-------|------------------------|
|                          |                                       | (               | COMMEN             | TS                      |       | <b>MARK</b> (-3 to +3) |
| Technique                |                                       |                 |                    |                         |       |                        |
| Accuracy                 |                                       |                 |                    |                         |       |                        |
| Placement                |                                       |                 |                    |                         |       |                        |
| Skating Skills           |                                       |                 |                    |                         |       |                        |
| Style                    |                                       |                 |                    |                         |       |                        |
| Unison<br>(if partnered) |                                       |                 |                    |                         |       |                        |
| Timing                   |                                       |                 |                    |                         |       |                        |
|                          |                                       |                 |                    |                         |       |                        |
|                          |                                       |                 |                    |                         |       |                        |
|                          |                                       |                 |                    |                         |       |                        |
| Expression               |                                       |                 |                    |                         |       |                        |
|                          |                                       |                 |                    |                         |       |                        |
|                          |                                       |                 |                    |                         |       |                        |
|                          |                                       |                 |                    |                         |       |                        |
|                          |                                       |                 |                    |                         |       |                        |
| Circle<br>Test Result    | Retry<br>-9 to -1                     | Pass<br>0 to +3 | Honors<br>+4 to +6 | Distinction<br>+7 to +9 | Total |                        |