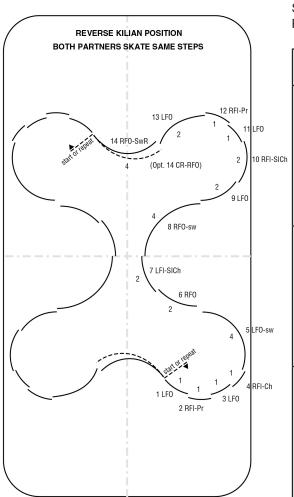

#### PRELIMINARY DANCE JUDGING FORM SOLO DUTCH WALTZ (ZDW)

4 RF0-SwR

| Candidate's Nan        | ne                    |           |                          | Member #                                                                                                                     |                 |
|------------------------|-----------------------|-----------|--------------------------|------------------------------------------------------------------------------------------------------------------------------|-----------------|
| Candidate's Club       | o                     |           |                          |                                                                                                                              |                 |
| Host Club              |                       |           |                          | Date                                                                                                                         |                 |
| nical ability, express | sion, carriage or flo | ow is ex  | cpected. The ca          | to learn the fundamentals of dancing. No great degreandidate must show knowledge of the steps, fairly good form (rule 8251). |                 |
|                        |                       |           | Sequences: 2             | Music Rhythm                                                                                                                 |                 |
| RFI 15 LFO             | 12 RFI-Pr             |           | Pattern: Set             |                                                                                                                              | o: 138 bpm      |
| 3<br>Tor. 3            | 3 1 2                 | ١.        |                          | Pattern-Timing: 1 = :                                                                                                        | 21; 2 = :42     |
| 14 RFO-SWF             | 3                     | 10 RFI    |                          | COMMENTS                                                                                                                     | MARK<br>(H/P/R) |
| i                      | 3                     |           | Technique                |                                                                                                                              |                 |
|                        | 9 LF0                 |           | Accuracy                 |                                                                                                                              | ļ               |
|                        | 3<br>8 RFO            |           | Placement                |                                                                                                                              |                 |
|                        | 1 7 LFI-Pr            |           | Skating Skills           |                                                                                                                              |                 |
| )                      | 1                     |           | Style                    |                                                                                                                              |                 |
|                        | 2 6 RFO               |           | Unison<br>(if partnered) |                                                                                                                              |                 |
|                        |                       |           | Timing                   |                                                                                                                              |                 |
| KILIAN POSIT           |                       | 5 LF0-SwR |                          |                                                                                                                              |                 |
| BOTH PARTNERS SKAT     | E SAME STEPS          |           |                          |                                                                                                                              |                 |
| i                      |                       |           |                          |                                                                                                                              |                 |
| i                      |                       |           |                          |                                                                                                                              |                 |
|                        |                       |           |                          |                                                                                                                              |                 |