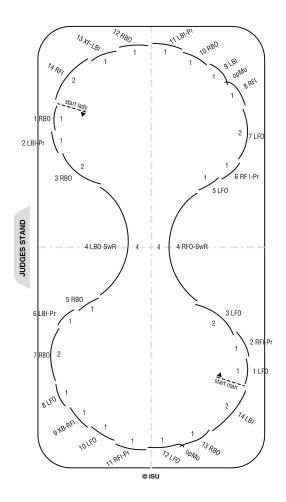

#### **BRONZE DANCE JUDGING FORM** STANDARD SOLO TEN-FOX (ZTF)

| Candidate's Name . | _ Member # |
|--------------------|------------|
| Candidate's Club   |            |
| Host Club          | . Date     |
|                    | . Date     |

|                    | 18 XF-LB1 | 17 RBO   | 16 LBL         | <b>.</b>      |             |
|--------------------|-----------|----------|----------------|---------------|-------------|
| 19 RFI             |           |          |                | ERBO OI       |             |
| 1000 (1000)        | 1         | 1 1      |                | 14 CBM        | 13 RF1      |
| 1 RBO 1 2 LBI-Pr 1 |           |          |                | 1             | <u> </u>    |
| 2 LBI-Pr           |           | i        |                |               | 2 12 LF0    |
| 2                  |           | i        |                |               | , }         |
| 3 RBO              |           |          |                | 1             | 1 11 RFI-Pr |
|                    |           |          |                |               | 10 LF0      |
| 4a LBO-SwR 4       |           |          |                | 2 /           | 9 RB0       |
| la Ebo own)        |           |          |                |               | 9 KBU       |
|                    |           | i        | 2              | 8b LB0        |             |
| 4b RFI 2           |           |          |                | , ob Ebo      |             |
| E150 /             |           |          |                | 8a RF03       |             |
| 6 RFI-Pr 1         |           |          |                | 1+1           |             |
| 7 LF0              |           | ļ.,      |                | _             | LF0         |
| 2                  |           | i        |                | 2             | 1 6 RFI-Pr  |
| ВК                 |           |          |                |               | 1 / 5 LFO   |
| 8 RFO 4            |           | į        |                |               | <i>/</i>    |
| 8 RFU ) 4          |           | -        |                |               |             |
|                    |           |          |                |               |             |
| 9 LF03             |           | ì        | 4.0            | 4 RF0I-SwR    |             |
| 1+1                |           | į        | 4+2            | 4 RFUI-SWR    |             |
| 10 RB0 / 1         |           | į        |                |               |             |
| 11 LBI-Pr / 1      |           |          |                | 2             | 3 LFO       |
| [ ]                |           |          |                | 2             | /           |
| 12 RBO 1           |           | ì        |                | £ 4.₹         | 1 2 RFI-Pr  |
| 1 10               |           | į        |                | Boar Bar of 1 | 1 LFO       |
| 13 LPO 15 LFO      |           | -        |                | 19 LBI        |             |
| 16 RFI-F           | 71/5      | OM90 181 | <sub>ABO</sub> | 12            |             |

| Sequences: 2 | Mu      |
|--------------|---------|
| Pattern: Set |         |
|              | Dottorn |

|          | MARK                             |
|----------|----------------------------------|
|          | Pattern-Timing: 1 = :19; 2 = :38 |
| n: Set   | Tempo: 100 bpm                   |
| ences: 2 | Music Rhythm: Foxtrot 4/4        |