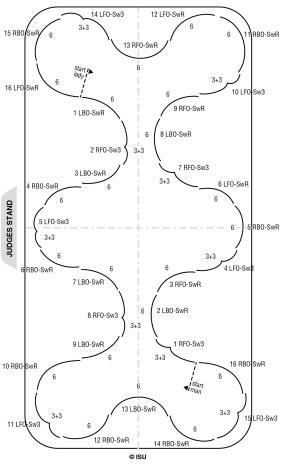

## PRELIMINARY DANCE JUDGING FORM SOLO RHYTHM BLUES (ZRB)

| Candidate's Name                                                                                                                         |                              |                   | Member #.         |                                              |                 |
|------------------------------------------------------------------------------------------------------------------------------------------|------------------------------|-------------------|-------------------|----------------------------------------------|-----------------|
| Candidate's Club                                                                                                                         |                              |                   |                   |                                              |                 |
| Host Club                                                                                                                                |                              |                   | Date              |                                              |                 |
| The purpose of this test is to encourage beginical ability, expression, carriage or flow is ability to keep time with the music and some | expected. The c              | andidate must sho | ow knowledge of t |                                              |                 |
| 15 LFO-(XB OPTIONAL) 14 XB-RFI 16 XB-RFI 2 2 1 11 LFO                                                                                    | Sequences: 2<br>Pattern: Set |                   | Pa                | Music Rhythm<br>Temp<br>attern-Timing: 1 = : | o: 88 bpm       |
| 2 15 LFO 1 1 11 LFO                                                                                                                      |                              |                   | COMMENTS          |                                              | MARK<br>(H/P/R) |
| 4 10 RFI-SWR                                                                                                                             | Technique                    |                   |                   |                                              |                 |
|                                                                                                                                          | Accuracy                     |                   |                   |                                              |                 |
|                                                                                                                                          | Placement                    |                   |                   |                                              |                 |
| 4 (9 LFI-SwR                                                                                                                             | Skating Skills               |                   |                   |                                              |                 |
|                                                                                                                                          | Style                        |                   |                   |                                              |                 |
| 8 RFI-Pr                                                                                                                                 | Unison<br>(if partnered)     |                   |                   |                                              |                 |
| 2                                                                                                                                        | Timing                       |                   |                   |                                              |                 |
| KILIAN POSITION                                                                                                                          | lilling                      |                   |                   |                                              |                 |
| BOTH PARTNERS SKATE SAME STEPS 1 6 RFI-Pr                                                                                                |                              |                   |                   |                                              |                 |
| 2<br>5 LFO                                                                                                                               |                              |                   |                   |                                              |                 |
|                                                                                                                                          |                              |                   |                   |                                              |                 |
| 4 4 RFO-SWR                                                                                                                              | Expression                   |                   |                   |                                              |                 |
| 2 3 LFO 2 RFI-Pr                                                                                                                         |                              |                   |                   |                                              |                 |
| start or repeat                                                                                                                          |                              |                   |                   |                                              |                 |
|                                                                                                                                          | Circle<br>Test Result        | Retry             | Pass              | Honors                                       |                 |