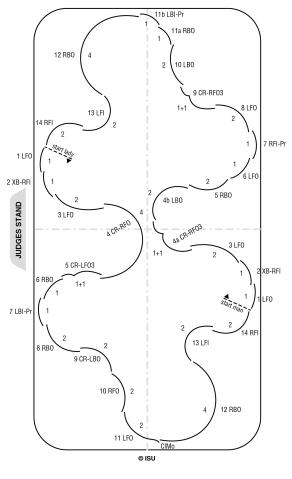

## PRE-SILVER DANCE JUDGING FORM SOLO FOXTROT (ZFT)

| Candidate's Name | Member # |
|------------------|----------|
| Candidate's Club |          |
| Host Club        | Date     |

The candidate must dance the correct steps and turns on strong edges, in good form, in good rhythm and with some degree of expression. It is not expected that all details will be done well, but no consistent major errors should be evident.

Sequences: 3 Pattern: Optional Music Rhythm: Foxtrot 4/4
Tempo: 100 bpm
Pattern-Timing: 1 = :17: 2 = :34: 3 = :50

|                          | Pattern-Timing: 1 = :17; 2 = :34; 3 = :5 |                 |                    |                         |       | 34; 3 = :50            |
|--------------------------|------------------------------------------|-----------------|--------------------|-------------------------|-------|------------------------|
|                          |                                          | (               | COMMEN             | тѕ                      |       | <b>MARK</b> (-3 to +3) |
| Technique                |                                          |                 |                    |                         |       |                        |
| Accuracy                 |                                          |                 |                    |                         |       |                        |
| Placement                |                                          |                 |                    |                         |       |                        |
| Skating Skills           |                                          |                 |                    |                         |       |                        |
| Style                    |                                          |                 |                    |                         |       |                        |
| Unison<br>(if partnered) |                                          |                 |                    |                         |       |                        |
| Timing                   |                                          |                 |                    |                         |       |                        |
|                          |                                          |                 |                    |                         |       |                        |
|                          |                                          |                 |                    |                         |       |                        |
|                          |                                          |                 |                    |                         |       |                        |
| Expression               |                                          |                 |                    |                         |       |                        |
|                          |                                          |                 |                    |                         |       |                        |
|                          |                                          |                 |                    |                         |       |                        |
|                          |                                          |                 |                    |                         |       |                        |
|                          |                                          |                 |                    |                         |       |                        |
| Circle<br>Test Result    | Retry<br>-9 to -1                        | Pass<br>0 to +3 | Honors<br>+4 to +6 | Distinction<br>+7 to +9 | Total |                        |