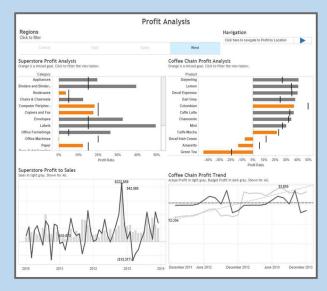

# Brezler, LLC

The insights you need, the name you trust.



18588( 1)

18585(2)



### Services:

#### Single, snapshot report Fixed fee



We send you preformatted spreadsheets, provide guidance on filling it out, and produce a snapshot view of your project(s), organization, or market.\*\*

#### Monthly reporting Subscription price



Ongoing analytics that provides trends, granularity, and the ability to ask more questions of your data.\*\*

# Time & Materials Billed Hourly



Evaluation of your data needs and resources, customized planning to make you a more data centric decision-making organization. °

°Additional hardware/software at cost.

<sup>\*\*</sup>Reports come in styles from pre-formatted to customized so you can tailor the analysis you are receiving for a more refined result.

### So, do **you** data?

- We do the heavy lifting for you so you can spend more time making critical decisions and focusing on your business.
- We identify opportunities to increase sales, efficiencies and expand your revenue.
- Questions? Ready to get started? Reach out to us via our contacts below.





Would you like to have on