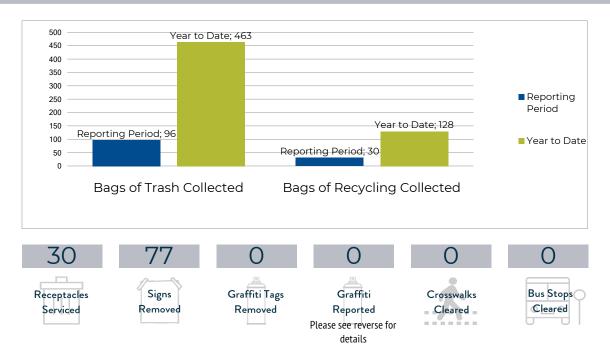

## Cleanslate Operations Report

### CLEANSLATE ® COITO

Prepared for: Far South Community Development Corporation - SSA 45 Prepared On: 05/05/2021

Reporting Period: 4/3/2021-4/28/2021

Litter Abatement and Recycling – Snow Removal Landscaping – Pressure Washing – Graffiti Removal

#### MISSION STATEMENT

Cleanslate, a social enterprise of Cara, provides paid transitional jobs in exterior maintenance which have a dual purpose-invigorating our communities and providing the platform to help individuals build the skills to secure lasting careers. For more information, please visit <a href="https://www.cleanslatechicago.org">www.cleanslatechicago.org</a>

#### LITTER ABATEMENT



#### PARTICIPANT JOB PLACEMENTS, YEAR TO DATE



Transitional and permanent jobs noted include activity from all of Cleanslate's contracts; they are not unique to this contract.

#### **TOTAL COMMUNITY REINVESTMENT**

\$2,607,412

Includes real earnings for Cleanslate interns in Fiscal Year 2020 and real earnings for Cleanslate interns who were also placed into permanent, quality employment in Fiscal Year 2020.

### PARTICIPANT DEMOGRAPHICS, YEAR TO DATE

#### **RACE**



#### **EDUCATIONAL ATTAINMENT**



72%

of Cleanslate participants who found permanent jobs stayed employed for at least a year in Fiscal Year 2020!

Cleanslate participants who find permanent jobs currently earn an average hourly wage of...



\$14.92

Cleanslate participants who find permanent jobs work...



38

hour