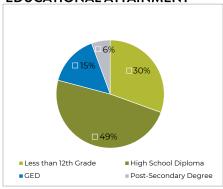

### PARTICIPANT DEMOGRAPHICS, YEAR TO DATE

#### **EDUCATIONAL ATTAINMENT**

72%

of Cleanslate participants who found permanent jobs stayed employed for at least a year in Fiscal Year 2020!

Cleanslate participants who find permanent jobs currently earn an average hourly wage of...