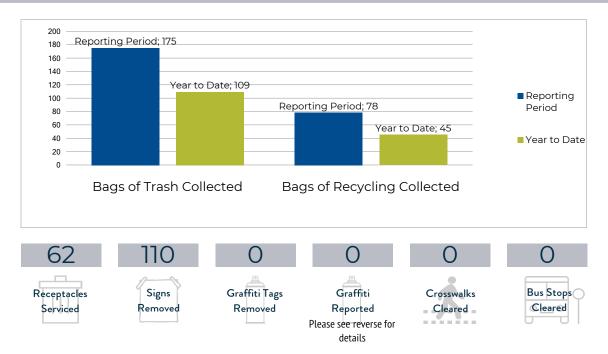

### LITTER ABATEMENT

### **GRAFFITI DETAIL, YEAR TO DATE**

| ı | Date<br>Reported | # of Tags<br>Reported | Graffiti Reference Numbers |
|---|------------------|-----------------------|----------------------------|
|   |                  |                       |                            |