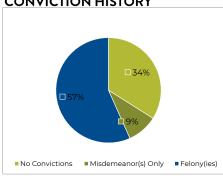

\$16.24

**CONVICTION HISTORY** 

**INCARCERATION HISTORY** 

Cleanslate participants who find permanent jobs work...

39

hours per week, on average.