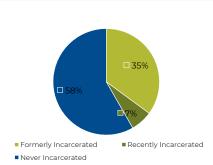

\$16.24

**CONVICTION HISTORY** 

**INCARCERATION HISTORY** 

Cleanslate participants who find permanent jobs work...

39

hours per week, on average.