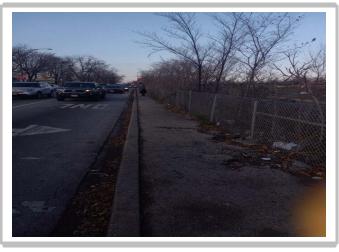

#### **COMMENTS/NOTES:**

Property Name: FAR SOUTH 12/04/21

115TH / EMERALD BEFORE

99TH / HALSTED N/B EXIT RAMP

99<sup>TH</sup> / HALSTED S/B ENTRANCE RAMP AFTER

115<sup>TH</sup> / EMERALD AFTER

99<sup>TH</sup> / HALSTED N/B EXIT RAMP AFTER