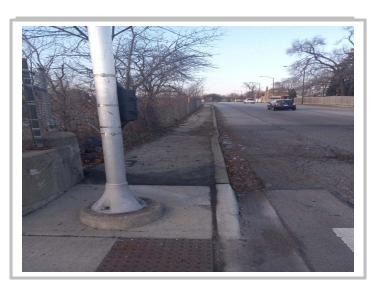

#### **COMMENTS/NOTES:**

Property Name: FAR SOUTH 12/04/21

115TH / EMERALD BEFORE

99TH / HALSTED N/B EXIT RAMP

99<sup>TH</sup> / HALSTED S/B ENTRANCE RAMP AFTER

115<sup>TH</sup> / EMERALD AFTER

99<sup>TH</sup> / HALSTED N/B EXIT RAMP AFTER