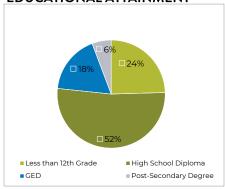

### **EDUCATIONAL ATTAINMENT**

72%

of Cleanslate participants who found permanent jobs stayed employed for at least a year in Fiscal Year 2020!

Cleanslate participants who find permanent jobs currently earn an average hourly wage of...