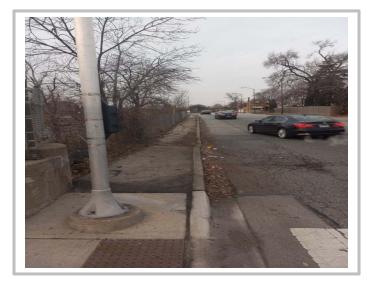

#### **COMMENTS/NOTES:**

Property Name: FAR SOUTH 12/04/21

115TH / EMERALD BEFORE

99TH / HALSTED N/B EXIT RAMP

99<sup>TH</sup> / HALSTED S/B ENTRANCE RAMP AFTER

115<sup>TH</sup> / EMERALD AFTER

99<sup>TH</sup> / HALSTED N/B EXIT RAMP AFTER