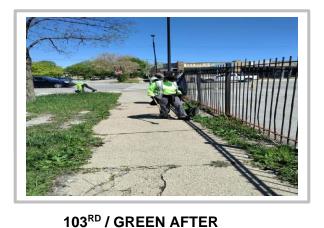

## 105<sup>TH</sup> / HALSTED AFTER

105<sup>TH</sup> / HALSTED BEFORE

105<sup>TH</sup> / HALSTED AFTER

103<sup>RD</sup> / HALSTED AFTER

103<sup>RD</sup> / HALSTED BEFORE

COMMENTS/NOTES:

Property Name: FAR SOUTH Inspection Date: 05/22/21