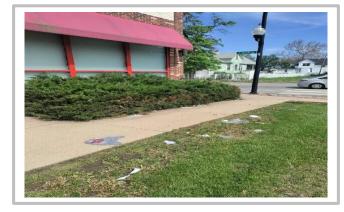

## 105<sup>TH</sup> / HALSTED AFTER

105<sup>TH</sup> / HALSTED BEFORE

105<sup>TH</sup> / HALSTED AFTER

103<sup>RD</sup> / HALSTED AFTER

103<sup>RD</sup> / HALSTED BEFORE

COMMENTS/NOTES:

Property Name: FAR SOUTH Inspection Date: 05/22/21