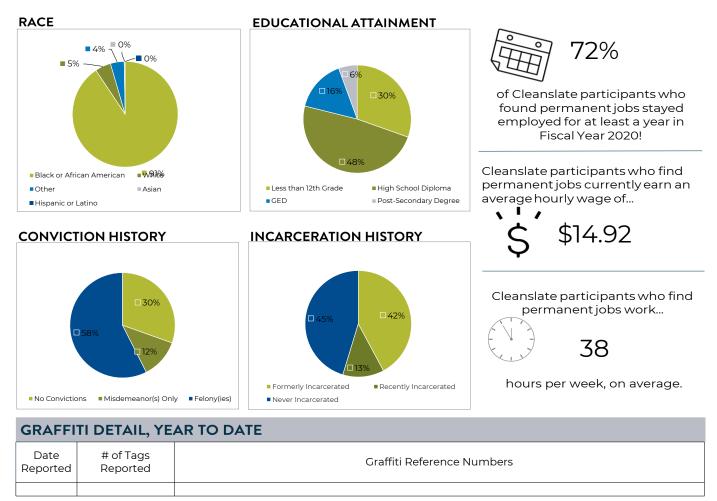

### PARTICIPANT DEMOGRAPHICS, YEAR TO DATE

## \$2,607,412

Includes real earnings for Cleanslate interns in Fiscal Year 2020 and real earnings for Cleanslate interns who were also placed into permanent, quality employment in Fiscal Year 2020.