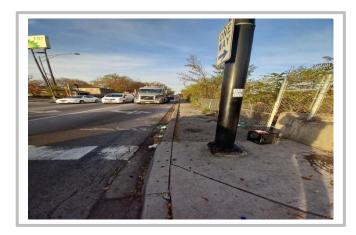

### **COMMENTS/NOTES:**

Property Name: FAR SOUTH Inspection Date: 11/03/2021

99<sup>TH</sup> / HALSTED NB EXIT RAMP BEFORE

99TH / HALSTED NB EXIT RAMP AFTER

99TH /HALSTED SB ENTRANCE RAMP BEFORE

99<sup>TH</sup> / HALSTED SB ENTRANCE RAMP AFTER