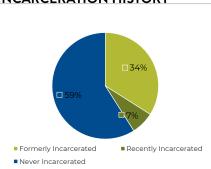

\$16.21

**INCARCERATION HISTORY** 

Cleanslate participants who find permanent jobs work...

39

hours per week, on average.