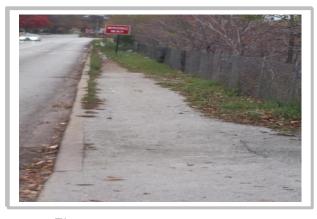

### **COMMENTS/NOTES:**

Property Name: FAR SOUTH Inspection Date: 11/03/2021

99<sup>TH</sup> / HALSTED NB EXIT RAMP BEFORE

99TH / HALSTED NB EXIT RAMP AFTER

99TH /HALSTED SB ENTRANCE RAMP BEFORE

99<sup>TH</sup> / HALSTED SB ENTRANCE RAMP AFTER