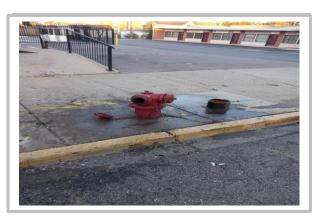

### **COMMENTS/NOTES:**

Property Name: FAR SOUTH Inspection Date: 11/03/2021

99<sup>TH</sup> / HALSTED NB EXIT RAMP BEFORE

99TH / HALSTED NB EXIT RAMP AFTER

99TH /HALSTED SB ENTRANCE RAMP BEFORE

99<sup>TH</sup> / HALSTED SB ENTRANCE RAMP AFTER