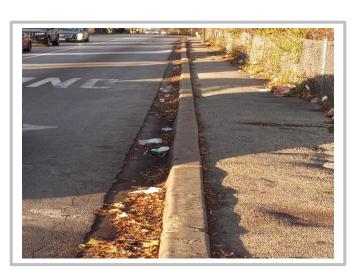

115<sup>TH</sup> / HALSTED BEFORE

115<sup>TH</sup> / HALSTED AFTER

COMMENTS/NOTES:

Property Name: FAR SOUTH Inspection Date: 11/06/21

108<sup>TH</sup> / HALSTED BEFORE

115<sup>TH</sup> / HALSTED BEFORE

103RD / HALSTED BEFORE

108<sup>TH</sup> / HALSTED AFTER

115<sup>TH</sup> / HALSTED AFTER

103<sup>RD</sup> / HALSTED AFTER