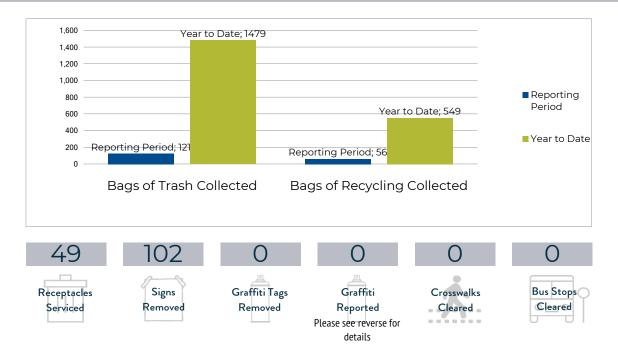

### LITTER ABATEMENT

### **GRAFFITI DETAIL, YEAR TO DATE**

|                  | <u> </u>              |                            |
|------------------|-----------------------|----------------------------|
| Date<br>Reported | # of Tags<br>Reported | Graffiti Reference Numbers |
|                  |                       |                            |