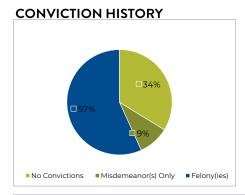

\$16.21

**INCARCERATION HISTORY** 

Cleanslate participants who find permanent jobs work...

39

hours per week, on average.