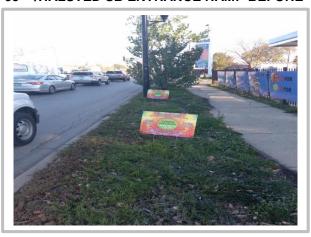

### **COMMENTS/NOTES:**

Property Name: FAR SOUTH Inspection Date:

11/24 - 27/2021

99TH / HALSTED SB ENTRANCE RAMP BEFORE

99<sup>TH</sup> / HALSTED SB EXIT RAMP BEFORE

115<sup>TH</sup> / HALSTED BEFORE

99<sup>TH</sup> / HALSTED SB ENTRANCE RAMP AFTER