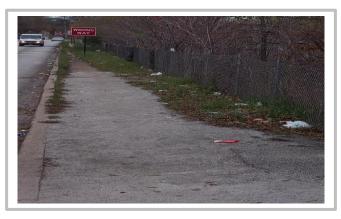

### **COMMENTS/NOTES:**

Property Name: FAR SOUTH Inspection Date: 11/03/2021

99<sup>TH</sup> / HALSTED NB EXIT RAMP BEFORE

99TH / HALSTED NB EXIT RAMP AFTER

99TH /HALSTED SB ENTRANCE RAMP BEFORE

99<sup>TH</sup> / HALSTED SB ENTRANCE RAMP AFTER