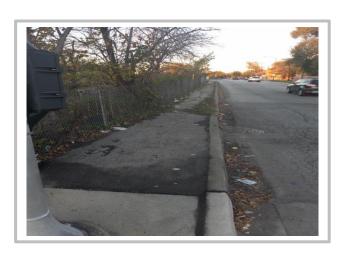

### **COMMENTS/NOTES:**

Property Name: FAR SOUTH Inspection Date: 11/10/2021

99<sup>TH</sup> / HALSTED NB EXIT RAMP BEFORE

 $99^{\text{TH}}$  / HALSTED SB ENTRANCE RAMP BEFORE

99<sup>TH</sup> / HALSTED SB ENTRANCE RAMP AFTER