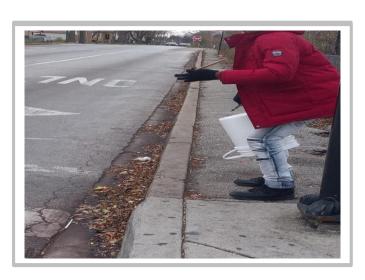

### **COMMENTS/NOTES:**

Property Name: FAR SOUTH Inspection Date: 11/03/2021

99<sup>TH</sup> / HALSTED NB EXIT RAMP BEFORE

99TH / HALSTED NB EXIT RAMP AFTER

99TH /HALSTED SB ENTRANCE RAMP BEFORE

99<sup>TH</sup> / HALSTED SB ENTRANCE RAMP AFTER