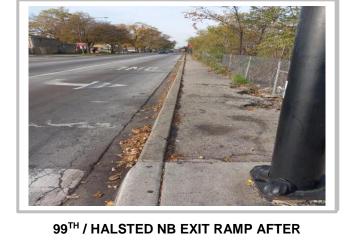

### **COMMENTS/NOTES:**

Property Name: FAR SOUTH Inspection Date: 11/03/2021

99<sup>TH</sup> / HALSTED NB EXIT RAMP BEFORE

99TH / HALSTED NB EXIT RAMP AFTER

99TH /HALSTED SB ENTRANCE RAMP BEFORE

99<sup>TH</sup> / HALSTED SB ENTRANCE RAMP AFTER