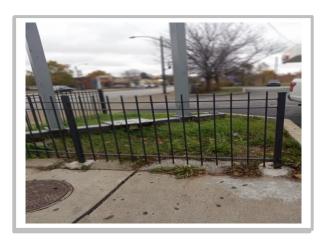

### **COMMENTS/NOTES:**

Property Name: FAR SOUTH Inspection Date: 11/03/2021

99<sup>TH</sup> / HALSTED NB EXIT RAMP BEFORE

99TH / HALSTED NB EXIT RAMP AFTER

99TH /HALSTED SB ENTRANCE RAMP BEFORE

99<sup>TH</sup> / HALSTED SB ENTRANCE RAMP AFTER