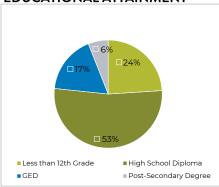

### **EDUCATIONAL ATTAINMENT**

72%

of Cleanslate participants who found permanent jobs stayed employed for at least a year in Fiscal Year 2020!

Cleanslate participants who find permanent jobs currently earn an average hourly wage of...