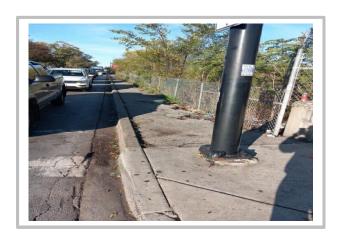

#### **COMMENTS/NOTES:**

Property Name: FAR SOUTH Inspection Date:

10/27-30/21

99th /HALSTED EXPY SB ENTRANCE RAMP BEFORE

99<sup>TH</sup> / HALSTED EXPY SB ENTRANCE RAMP AFTER

99TH / HALSTED EXPWY NB EXIT RAMP BEFORE

99<sup>TH</sup> / HALSTED EXPY NB EXIT RAMP AFTER

| -11 |  |  |  |
|-----|--|--|--|
| -1  |  |  |  |
| н   |  |  |  |
| н   |  |  |  |
| -1  |  |  |  |
| -1  |  |  |  |
| -1  |  |  |  |
| -1  |  |  |  |
| -1  |  |  |  |
| -1  |  |  |  |
| -1  |  |  |  |
| -1  |  |  |  |
| -1  |  |  |  |
| -1  |  |  |  |
| -1  |  |  |  |
| -1  |  |  |  |
| -1  |  |  |  |
| -1  |  |  |  |
| -1  |  |  |  |
| н   |  |  |  |
| П   |  |  |  |
| н   |  |  |  |
| П   |  |  |  |
| ш   |  |  |  |