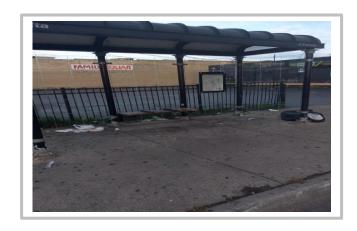

#### **COMMENTS/NOTES:**

99<sup>TH</sup> / HALSTED EXPWY NB EXIT RAMP BEFORE

99<sup>TH</sup> / HASLTED EXPWY NB EXIT RAMP AFTER

119<sup>TH</sup> / HALSTED BEFORE

119<sup>TH</sup> / HALSTED AFTER

103RD / HALSTED BEFORE

103<sup>RD</sup> / HALSTED AFTER