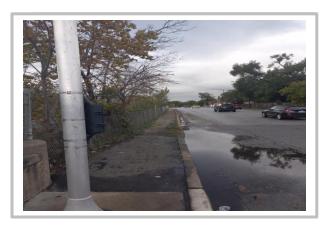

#### **COMMENTS/NOTES:**

Property Name: FAR SOUTH Inspection Date:

10/27-30/21

99th /HALSTED EXPY SB ENTRANCE RAMP BEFORE

99<sup>TH</sup> / HALSTED EXPY SB ENTRANCE RAMP AFTER

99TH / HALSTED EXPWY NB EXIT RAMP BEFORE

99<sup>TH</sup> / HALSTED EXPY NB EXIT RAMP AFTER

| -11 |  |  |  |
|-----|--|--|--|
| -1  |  |  |  |
| н   |  |  |  |
| н   |  |  |  |
| -1  |  |  |  |
| -1  |  |  |  |
| -1  |  |  |  |
| -1  |  |  |  |
| -1  |  |  |  |
| -1  |  |  |  |
| -1  |  |  |  |
| -1  |  |  |  |
| -1  |  |  |  |
| -1  |  |  |  |
| -1  |  |  |  |
| -1  |  |  |  |
| -1  |  |  |  |
| -1  |  |  |  |
| -1  |  |  |  |
| н   |  |  |  |
| П   |  |  |  |
| н   |  |  |  |
| П   |  |  |  |
| ш   |  |  |  |