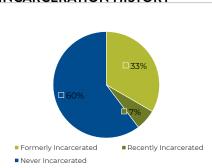

### **INCARCERATION HISTORY**

Cleanslate participants who find permanent jobs work...

39

hours per week, on average.