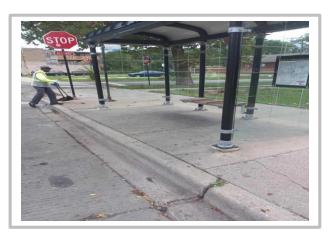

#### **COMMENTS/NOTES:**

99<sup>TH</sup> / HALSTED EXPWY NB EXIT RAMP BEFORE

99<sup>TH</sup> / HASLTED EXPWY NB EXIT RAMP AFTER

119<sup>TH</sup> / HALSTED BEFORE

119<sup>TH</sup> / HALSTED AFTER

103RD / HALSTED BEFORE

103<sup>RD</sup> / HALSTED AFTER