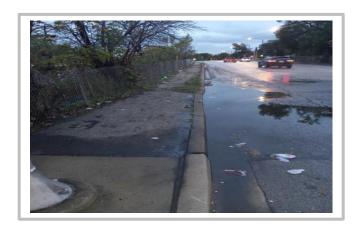

#### **COMMENTS/NOTES:**

Property Name: FAR SOUTH Inspection Date:

10/27-30/21

99th /HALSTED EXPY SB ENTRANCE RAMP BEFORE

99<sup>TH</sup> / HALSTED EXPY SB ENTRANCE RAMP AFTER

99TH / HALSTED EXPWY NB EXIT RAMP BEFORE

99<sup>TH</sup> / HALSTED EXPY NB EXIT RAMP AFTER

| -11 |  |  |  |
|-----|--|--|--|
| -1  |  |  |  |
| н   |  |  |  |
| н   |  |  |  |
| -1  |  |  |  |
| -1  |  |  |  |
| -1  |  |  |  |
| -1  |  |  |  |
| -1  |  |  |  |
| -1  |  |  |  |
| -1  |  |  |  |
| -1  |  |  |  |
| -1  |  |  |  |
| -1  |  |  |  |
| -1  |  |  |  |
| -1  |  |  |  |
| -1  |  |  |  |
| -1  |  |  |  |
| -1  |  |  |  |
| н   |  |  |  |
| П   |  |  |  |
| н   |  |  |  |
| П   |  |  |  |
| ш   |  |  |  |