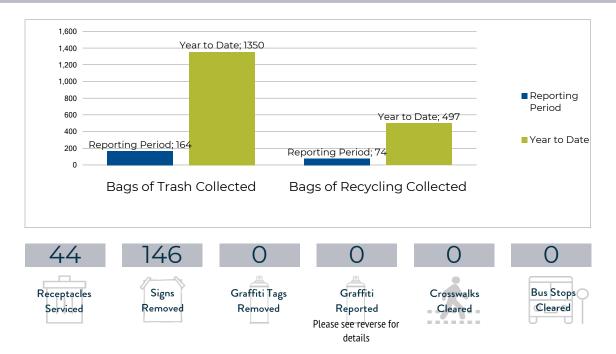

# Cleanslate Operations Report

## CLEANSLATE ® Cara

Prepared for: Far South Community Development Corporation - SSA 45

Prepared On: 11/10/2021

Reporting Period: 10/2/2021-10/30/2021

Litter Abatement and Recycling – Snow Removal Landscaping – Pressure Washing – Graffiti Removal

#### MISSION STATEMENT

Cleanslate, a social enterprise of Cara, provides paid transitional jobs in exterior maintenance which have a dual purpose-invigorating our communities and providing the platform to help individuals build the skills to secure lasting careers. For more information, please visit <a href="https://www.cleanslatechicago.org">www.cleanslatechicago.org</a>

### LITTER ABATEMENT



### PARTICIPANT JOB PLACEMENTS, YEAR TO DATE



Transitional and permanent jobs noted include activity from all of Cleanslate's contracts; they are not unique to this contract.

#### **TOTAL COMMUNITY REINVESTMENT**

\$2,607,412

Includes real earnings for Cleanslate interns in Fiscal Year 2020 and real earnings for Cleanslate interns who were also placed into permanent, quality employment in Fiscal Year 2020.

### PARTICIPANT DEMOGRAPHICS, YEAR TO DATE

### **RACE**



### **EDUCATIONAL ATTAINMENT**



72%

of Cleanslate participants who found permanent jobs stayed employed for at least a year in Fiscal Year 2020!

Cleanslate participants who find permanent jobs currently earn an average hourly wage of...



\$16.15

**CONVICTION HISTORY** 



### **INCARCERATION HISTORY**



Cleanslate