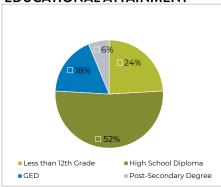

### PARTICIPANT DEMOGRAPHICS, YEAR TO DATE

### **EDUCATIONAL ATTAINMENT**

72%

of Cleanslate participants who found permanent jobs stayed employed for at least a year in Fiscal Year 2020!

Cleanslate participants who find permanent jobs currently earn an average hourly wage of...