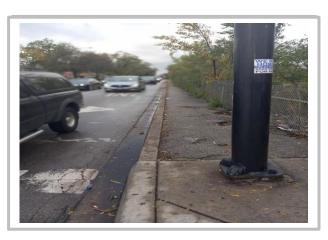

#### **COMMENTS/NOTES:**

Property Name: FAR SOUTH Inspection Date:

10/27-30/21

99th /HALSTED EXPY SB ENTRANCE RAMP BEFORE

99<sup>TH</sup> / HALSTED EXPY SB ENTRANCE RAMP AFTER

99TH / HALSTED EXPWY NB EXIT RAMP BEFORE

99<sup>TH</sup> / HALSTED EXPY NB EXIT RAMP AFTER

| -11 |  |  |  |
|-----|--|--|--|
| -1  |  |  |  |
| н   |  |  |  |
| н   |  |  |  |
| -1  |  |  |  |
| -1  |  |  |  |
| -1  |  |  |  |
| -1  |  |  |  |
| -1  |  |  |  |
| -1  |  |  |  |
| -1  |  |  |  |
| -1  |  |  |  |
| -1  |  |  |  |
| -1  |  |  |  |
| -1  |  |  |  |
| -1  |  |  |  |
| -1  |  |  |  |
| -1  |  |  |  |
| -1  |  |  |  |
| н   |  |  |  |
| П   |  |  |  |
| н   |  |  |  |
| П   |  |  |  |
| ш   |  |  |  |