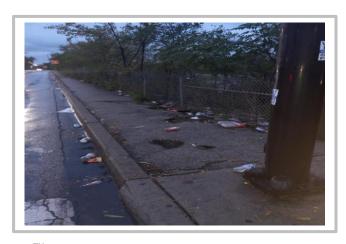

#### **COMMENTS/NOTES:**

Property Name: FAR SOUTH Inspection Date:

10/27-30/21

99th /HALSTED EXPY SB ENTRANCE RAMP BEFORE

99<sup>TH</sup> / HALSTED EXPY SB ENTRANCE RAMP AFTER

99TH / HALSTED EXPWY NB EXIT RAMP BEFORE

99<sup>TH</sup> / HALSTED EXPY NB EXIT RAMP AFTER

| -11 |  |  |  |
|-----|--|--|--|
| -1  |  |  |  |
| н   |  |  |  |
| н   |  |  |  |
| -1  |  |  |  |
| -1  |  |  |  |
| -1  |  |  |  |
| -1  |  |  |  |
| -1  |  |  |  |
| -1  |  |  |  |
| -1  |  |  |  |
| -1  |  |  |  |
| -1  |  |  |  |
| -1  |  |  |  |
| -1  |  |  |  |
| -1  |  |  |  |
| -1  |  |  |  |
| -1  |  |  |  |
| -1  |  |  |  |
| н   |  |  |  |
| П   |  |  |  |
| н   |  |  |  |
| П   |  |  |  |
| ш   |  |  |  |