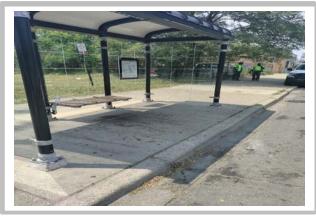

#### **COMMENTS/NOTES:**

Property Name: FAR SOUTH 06/12/2021

103<sup>RD</sup> / LOWE BEFORE

103<sup>RD</sup> / LOWE AFTER

119TH / PRINCETON BEFORE

119<sup>TH</sup> / PRINCETON AFTER

119<sup>TH</sup> / STEWART BEFORE