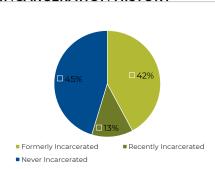

\$14.95

**INCARCERATION HISTORY** 

Cleanslate participants who find permanent jobs work...

38

hours per week, on average.