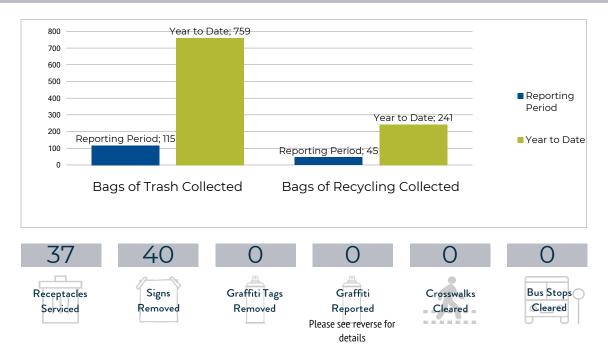

# Cleanslate Operations Report

### CLEANSLATE ® COTO

Prepared for: Far South Community Development Corporation - SSA 45 Prepared On: 07/16/2021

Reporting Period: 6/2/2021-6/30/2021

Litter Abatement and Recycling – Snow Removal Landscaping – Pressure Washing – Graffiti Removal

#### MISSION STATEMENT

Cleanslate, a social enterprise of Cara, provides paid transitional jobs in exterior maintenance which have a dual purpose-invigorating our communities and providing the platform to help individuals build the skills to secure lasting careers. For more information, please visit <a href="https://www.cleanslatechicago.org">www.cleanslatechicago.org</a>

#### LITTER ABATEMENT



### PARTICIPANT JOB PLACEMENTS, YEAR TO DATE



Transitional and permanent jobs noted include activity from all of Cleanslate's contracts; they are not unique to this contract.

#### **TOTAL COMMUNITY REINVESTMENT**

\$2,607,412

Includes real earnings for Cleanslate interns in Fiscal Year 2020 and real earnings for Cleanslate interns who were also placed into permanent, quality employment in Fiscal Year 2020.

### PARTICIPANT DEMOGRAPHICS, YEAR TO DATE





### **EDUCATIONAL ATTAINMENT**



72%

of Cleanslate participants who found permanent jobs stayed employed for at least a year in Fiscal Year 2020!

Cleanslate participants who find permanent jobs currently earn an average hourly wage of...



\$14.95



**INCARCERATION HISTORY** 



Cleanslate participants who find permanent jobs wo