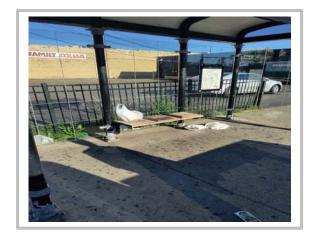

#### **COMMENTS/NOTES:**

Property Name: FAR SOUTH 06/12/2021

103<sup>RD</sup> / LOWE BEFORE

103<sup>RD</sup> / LOWE AFTER

119TH / PRINCETON BEFORE

119<sup>TH</sup> / PRINCETON AFTER

119<sup>TH</sup> / STEWART BEFORE

119<sup>TH</sup> STEWART AFTER