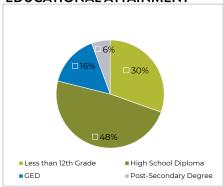

### **EDUCATIONAL ATTAINMENT**

72%

of Cleanslate participants who found permanent jobs stayed employed for at least a year in Fiscal Year 2020!

Cleanslate participants who find permanent jobs currently earn an average hourly wage of...