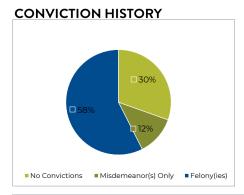

\$14.95

**INCARCERATION HISTORY** 

Cleanslate participants who find permanent jobs work...

38

hours per week, on average.