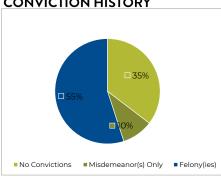

\$16.02

**CONVICTION HISTORY** 

**INCARCERATION HISTORY** 

Cleanslate participants who find permanent jobs work...

39

hours per week, on average.