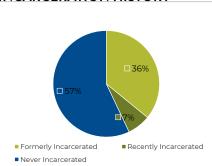

\$16.02

**CONVICTION HISTORY** 

**INCARCERATION HISTORY** 

Cleanslate participants who find permanent jobs work...

39

hours per week, on average.