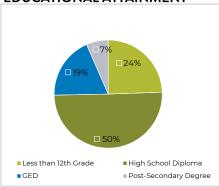

## PARTICIPANT DEMOGRAPHICS, YEAR TO DATE

### **EDUCATIONAL ATTAINMENT**

72%

of Cleanslate participants who found permanent jobs stayed employed for at least a year in Fiscal Year 2020!

Cleanslate participants who find permanent jobs currently earn an average hourly wage of...