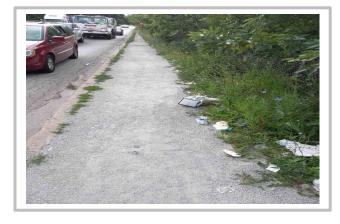

#### **COMMENTS/NOTES:**

Property Name: FAR SOUTH Inspection Date: 07/24/2021

107<sup>TH</sup> / HALSTED BEFORE

103<sup>RD</sup> HALSTED BEFORE

103RD / HALSTED BEFORE

107<sup>™</sup> /HALSTED AFTER

103RD / HALSTED AFTER