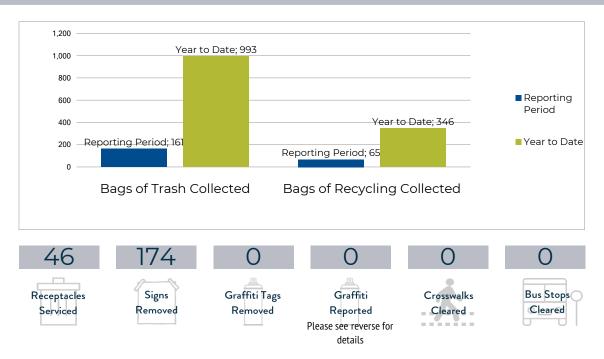

## LITTER ABATEMENT

### **GRAFFITI DETAIL, YEAR TO DATE**

| Date<br>Report | # of Tags<br>ed Reported | Graffiti Reference Numbers |
|----------------|--------------------------|----------------------------|
|                |                          |                            |