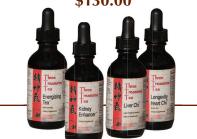

## THREE TREASURES TEA<sup>TM</sup>

Indulge in the centuries-old tradition of Chinese medicine with our exquisite Three Treasures Tea products. These harmonious blend of herbs are carefully crafted to balance the body, mind, and spirit and formulated to embody the essence of the Three Treasures – Jing, Qi, and Shen – promoting vitality, energy, balance and tranquility.

### LIVER CHITM

- Nurturing polysaccharides standardized from edible mushrooms.
- Helps to strengthen the digestive system.
- Traditional Chinese Medicine believes that the liver-energy controls and balances the spleen/stomach energy. The spleen plays a major role in the immune function.

(270) The liver is responsible for over 500 known biochemical reactions in the body! Take this formula to nurture and detoxify your liver and protect it from damage associated with autoimmunity, inflammation, oxidation, poor diet and infections.

Key Ingredients: Plant Based Concentrated extracts of Ganoderma (Reishi), Lentinus (Shitake), Grifola (Maitake), Schiisandra, Poria, Cordyceps, Hericium, Lycium, Milk Thistle, Rubus Sauvissmus, and Luo Han Guo (Momordica).

### **KIDNEY ENHANCER™**

- Herbs used for thousands of years to improve kidney/sexual energy.
- Helps to lower blood pressure by increasing circulation.
- Influences clarity of thinking.

(272) Medical journals indicate that by age 40 the average adult has cumulatively lost approximately 40% of their kidney function. Kidney Enhancer™ is a Traditional Chinese formula used to improve kidney energy, naturally balance sexual hormones and promote longevity. Key Ingredients: Plant based concentrated extracts of Dong Quai (Angelica Sinensis), Knotweed (Polygonum aviculare), Fo-Ti (Polygonum multiflorum), Horny Goatweed (Epimedium sagittatum) Luo Han Guo (Momordica grosvenori), Panax ginseng, Schisandra chinesis.

### LONGEVITY HEART CHITM

- The most comprehensive anti-aging formula available.
- Detoxifying antioxidant.
- Polyphenols to support the immune system and encourage body fat cleansing.

(278) Support heart health and the body's detoxification systems as you enjoy a great tasting, traditional herbal formula. Each dropper full (30 drops) provides as much antioxidant power as 10-20 cups of regular caffeine-free green tea (in tea bags).

Key Ingredients: Green Tea Extract (98% Polyphenols), Plant based Blend of: Wolfberry, Jujube, Citrus Sinensis, Ginger, Astraglus, Momordica (Lou Han Guo), Rhemannia.