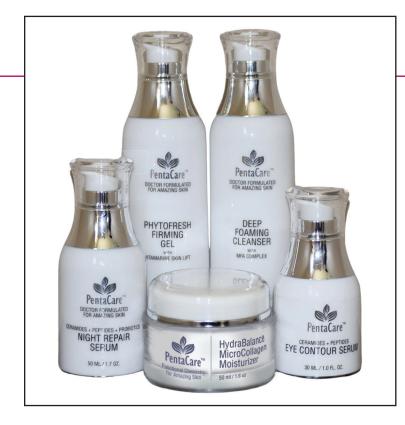

.
- Promotes healthy hair and nails.

Skin is the primary indicator of health and presents external aging symptoms. Research shows that nutri-cosmetics and food based ingredients can promote younger looking skin. Collagen and Hyaluronic Acid are two keys to beautiful skin, hair & nails. Collagen alone makes up approximately 30% of the protein of the living body and 70% of the protein that makes up skin. These key factors serve as important building blocks for the skin to help maintain healthy looking skin.

Key Ingredients: Sodium, protein, Vitamin C, Hydrolyzed Collagen (Type I & III), hyaluronic Acid, Proprietary Blend L-Glutamine, L-Glycine, L-Lysine, L-Proline, Proprietary Blend Green tea Extract, Pomegranate Extract, Olive Leaf Extract, Resveratrol Extract.

(351) 180 G. \$49.95







### STFP 4: RF-FNFRGIZF

The skin around the eye is very delicate and requires gentle care to reduce the signs of aging. Our eve contour serum is formulated with Ceramides and Peptides to give extra care that supports, energizes & protects its ecosystem from stress.

### **EYE CONTOUR SERUM**

WITH CERAMIDES & PEPTIDES

- · Daily treatment to de-stress the skin around the eye and reinforce its vital protein structure.
- Addresses aging issues with ingredients to help reduce the appearance of fine lines and wrinkles, improve firmness and maintain collagen levels.
- Provides extra moisturizing support.
- Helps lessen dark spots and circles around the eves.

Key ingredients: Ceramides, Peptides, Phospholipids, Sphingolipids, Arginine, Niacinamide, Hyaluronic Acid, and Solar Complex™ (botani