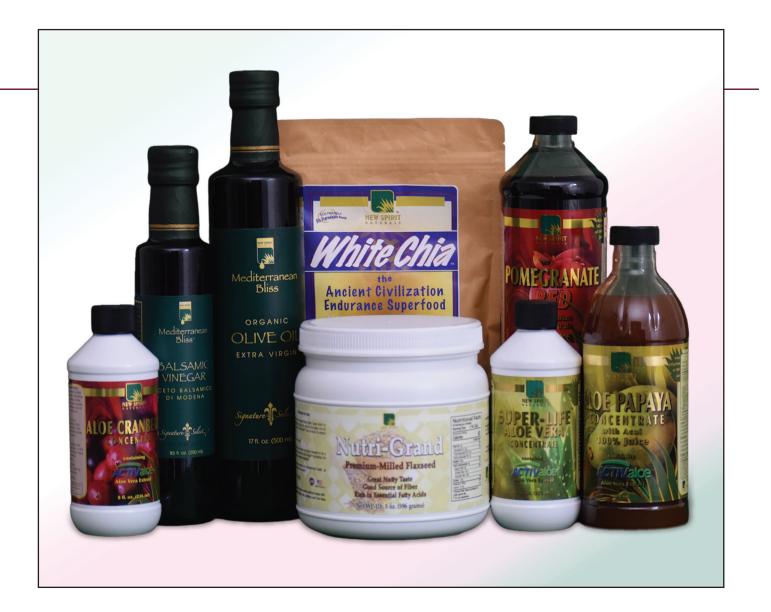

### ALOE PAPAYA WITH ACAI CONCENTRATE

- Each concentrated bottle makes 4.3 liters of 100% juice.
- ACTIValoe<sup>™</sup> is the only guaranteed biologically active aloe product available.
- Aloe is a natural healer and detoxifier for the entire body.

This delicious, 100% Juice Concentrate contains ACTIValoe<sup>™</sup>, Papaya Nectar and Acai from the Amazon rain forest. Papaya has long been recognized for its digestive enzyme properties. Acai is a naturally harvested bright purple berry that has been shown to contain essential fatty acids and have 10 to 30 times the antioxidant power of resveratrol from red wine! Key ingredients: ACTIValoe<sup>™</sup> Aloe Vera Extract, Papaya Nectar Concentrate, Acai Pulp and Juice Powder.

(110) 18.5 FL. OZ. (473 ML.) \$34.95

### ALOE CRANBERRY CONCENTRATE

- Make a glass at a time or use the whole bottle for 1 gallon of juice.
- Rich in antioxidants to boost your immune system.
- Assists in relief of urinary tract infections and detoxification.<sup>†</sup>

Combines the extraordinary benefits of ACTIValoe<sup>™</sup> with a nutritious cranberry concentrate and a touch of apple to give a zesty invigorating taste.

Key ingredients: ACTIValoe™ Aloe Vera Extract, Concentrated Cranberry Fruit Extract, Natural Cranberry.

### MEDITERRANEAN BLISS<sup>TM</sup> BALSAMIC VINEGAR

- Aged over 10 years in Modena, Italy.
- Healthy alternative to high fat dressings.
- Contains polyphenols to benefit the cardiovascular system.

Mediterranean Bliss™ Balsamic Vinegar, sourced directly from Modena, Italy, is truly one of the top grade Balsamic Vinegars available on the market. Key ingredient: 100% Balsamic Vinegar.

(7001) 8.5 FL. OZ. (250 ML.) \$29.95

### SUPER-LIFE<sup>™</sup> ALOE VERA CONCENTRATE

- Excellent for digestive health issues.
- Natural anti-inflammatory properties.<sup>†</sup>
- One 8 oz. container makes 1 gallon of delicious juice.

Aloe Vera Concentrate with ACTIValoe<sup>™</sup> plus natural lemon provides the full benefits of Aloe Vera and in an easy to use drink concentrate. Key ingredients: ACTIValoe<sup>™</sup> Aloe Vera Extract, Lemon Flavor. (105) 8 FL. OZ. (236 ML.) \$34.95

(105) 01 E. 02. (250 ME.) \$54.5. (30 SERVINGS)

#### POMEGRANATE RED CONCENTRATE WITH MANGOSTEEN

- Rich in ellagic acid to protect the body against oxidative stress.
- Natural anti-inflammatory and immunity properties.<sup>+</sup>
- No artificial flavors, fillers or colors.

A heart-healthy combination of all natural exotic Superfruits, concentrated into a delicious juice blend containing 80% Pomegranate and 20% Mangosteen. Only two tablespoons of concentrate are needed to prepare 5 oz. of delicious 100% juice.

Key ingredients: Pure Pomegranate Juice Concentrate, Whole Fruit Mangosteen Juice.

(106) 21 FL. OZ. (473 ML.) \$39.95

### WHITE CHIATM

- Over 2,200 mg. of Omega's per serving.
- Dietary Fiber (3 g.) and Protein (2 g.) per serving.
- Aids in hydration/electrolyte balance.t
- Great source of Omega's 3 & 6.

Since 3500 B. C. Chia has served as a valuable food source for the ancient Aztecs, Mayans, and Incans. Chia seeds have long been called the "Endurance Food" because they release energy steadily, provide a feeling of fullness and help maintain blood sugar levels — all of which are helpful in maintaining a healthy body weight. Add to your Green Magic™ Shake, yogurt, cereal or acai bowl for sustained energy. Key ingredient: Organic White Chia™ Seeds.

(1015V2) 8 0Z. \$19.95

#### NUTRI-GRAND<sup>TM</sup> (PREMIUM MILLED FLAX SEED)

- Prepared using special flax seeds that have undergone special selection and processing techniques to insure a high content of Omega-3 Fatty Acids.
- Contains natural lignans revered for their health benefits.
- Rich in antioxidants to help neutralize free radical compounds often associated with aging.<sup>†</sup>

Take advantage of the warm nutty flavor of golden milled flax seed while providing your diet with health benefits that have made this fiber an important component to an effective wellness program. New Spirit Naturals draws on a proprietary, patented technology to provide an unprecedented, two year shelf life under ambient storage conditions. Key ingredient: Milled Golden Flaxseed.

(1014) 1 LB. 5 OZ. \$39.95 (45 SERVINGS)