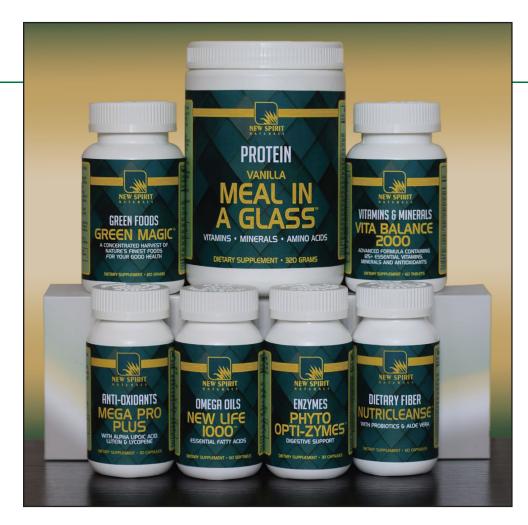

## THE WELLNESS STARTER PACK

## 7 NUTRITIONAL PRODUCTS DESIGNED TO:

- Neutralize free radicals
- Promote normal intestinal tract health
- Support healthy, daily elimination
- Provide heart healthy omegas and macronutrients
- Rebuild with easy, digestible proteins and amino acids
- Maintain a healthy diet and lifestyle
- Create abundant, long lasting energy

### **GREEN MAGIC<sup>TM</sup>**

(DAILY GREEN SUPERFOOD)

- Less than 15 calories per serving.
- Excellent source of fiber and protein.
- Optimal balance of protein, carbohydrates and good fat.
- Promotes detoxification.

A great tasting, total body rejuvenation blend of nutrient rich superfoods. Green Magic<sup>™</sup> provides a full complex of natural enzymes, minerals, amino acids, vitamins, antioxidants and phytonutrients. It is the ULTIMATE GREEN SUPERFOOD in a concentrated, alkalizing and energizing form.

SUPERFOOD in a concentrated, alkalizing and energizing form. Key Ingredients: Micro-Aquatic Plant Blend (Spirulina, Chlorella, Kelp, Dulse, DNA Negative De-Oiled Lecithin) Terrestrial Plant Blend (Spirulina, Barley, Wheatgrass, KAMUT™ Khorasan Grass Juice, Rice Membrane Powder, Wheat Sprouts) Fiber Blend (Apple Fiber, Apple Pectin) Microbiome Probiotic/Prebiotic Blend (Jerusalem Artichoke Powder, Lactobacillus acidophilus, Bifidobacterium bifidum, Bifidobacterium Longum, Lactobacillus bulgaricus) Royal Jelly, Coenzyme Q10. For more details on this amazing product, see page 4.

(2005I) 120 GRAMS POWDER

### MEAL IN A GLASS<sup>TM</sup>

(METABOLICALLY BALANCED PROTEINS PLUS FIBER COMPLEX, VITAMINS AND MINERALS)

- 12 grams of protein per serving.
- 75 calories per serving.
- Great for weight management.
- Vanilla flavor.

A full spectrum of valuable essential and nonessential amino acids that allow the body to build additional proteins.

Key Ingredients: Isolated soy protein, Whey protein, Calcium caseinate De-oiled Lecithin, Natural Vanilla Flavor, Soybean oil, Soy fiber, Organic oat fiber, Xanthan gum, Vitamin C, E, A, B1, B2, B3, B6, B12, Iron, Magnesium amino acid chelate, Rice bran, Apple pectin, Flaxseed, Zinc, Calcium and more.

(4012) 320 GRAMS POWDER

### VITA BALANCE 2000+

(ADVANCED DAILY MULTI-VITAMIN)

- Provides not only major minerals, but a full spectrum of 70+ trace minerals in their natural ionic state.
- Can be taken on an empty stomach or with a meal.
- Contains all eight water soluble B vitamins.
- Optimized balance of minerals to provide superb absorption.

Over 125 ingredients in Vita Balance 2000+ provide a comprehensive nutritional foundation for good health and wellness by featuring an optimized blend of all essential vitamins, chelated macro minerals, amino acids, trace minerals and a bio botanical complex of 20 plus natural herbs.

Key Ingredients: An optimized Citrus Bioflavonoid Complex, All 8 water soluble B Vitamins, Vitamins A, C, E, Folic Acid, Zinc, Biotin, L-Arginine, Choline.

### **MEGA PRO PLUS**

(A POWERFUL ANTIOXIDANT COMPLEX)

- Provides nutrition support to combat free radicals.
- Helps reduce inflammation and cell damage.
- Helps restore normal liver levels of glutathione.

A powerful antioxidant complex that helps combat the consistent barrage of free radicals that are working to accelerate the aging process. Key Ingredients: Muscadine, Green Tea extract, N-Acetylcysteine, Alpha Lipoic Acid Grape seed extract, Broccoli, Cranberry extract, Citrus Bioflavonoids, Wheatgrass, Curcumin extract, Lutein, and Lycopene.

(2058) 30 CAPSULES

Total Retail Value of The Wellness Starter Pack \$134.99

## SPECIAL RETAIL PRICE \$85.00

THE WELLNESS STARTER PACK IS VALID FOR NEW MEMBER ENROLLMENT ONLY