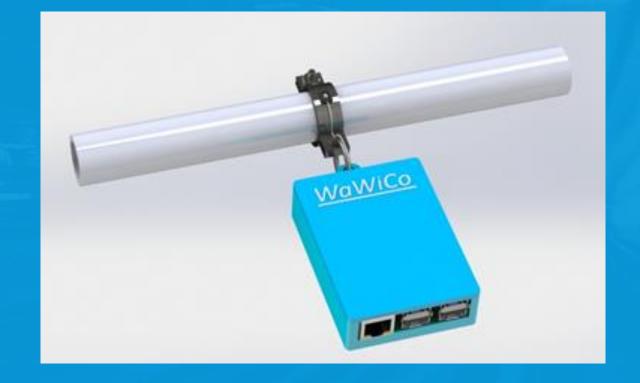

NTA Portable handheld design for commercial and industrial applications, quick deployment and multi-node networking

## *WaWiCo*– Key Product Features

- Precision metering that can differentiate between types of water facilities
- Leak detection within seconds
- Quickly installs onto all standard pipe diameters ( ½ in to 2in)
- IoT ready
- No plumbing needed
- Works with copper, galvanized steel, PVC and PEX piping
- Can be attached to any pipe that is connected to the water supply network
- No moving parts
- First affordable consumer water metering solution
- · Comprehensive data to check utility bills and protect against utility fraud
- Up to the hour water usage viewable on any mobile device from anywhere in the world



### WaWiCo - AQUA HUB





# WaWiCo - AQUAVIS & LENTA

#### VIS



#### LENTA



## WaWiCo – Investment Opportunity

- -At \$100 price point, and in quantity of 1000 units annually, margin would exceed 70% (AQUA VIS)
- -Market Competitors utilize rudimentary water displacement or cost-prohibitive ultrasonic technology
  - -WaWiCo IP would ideally fit existing OEM product portfolios (Licensing/Sale)
  - -Transformational Market Edge
- -Barrier to Market heavily mitigated by eliminating the need for professional plumbing
- -Designed for consumer home, apartment, commercial & industrial applications
- -Market Leading Potential for Smart Home, Home Security and Utility Providers
- -Patent Licensing

## Thank You

# WaWiCo

www.wawico.com

Questions?