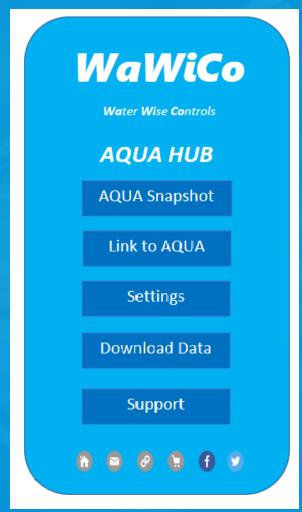

### WaWiCo - AQUA HUB

## WaWiCo- Product Roadmap

```
Q<sub>4</sub> 2019 – Proprietary Metering Software AQUA HUB
```

- -access water usage data on any mobile device from anywhere in the world (WiFi)
- -open-source development platform
- -software controls readily tunable for traditional water displacement meters
- Q1 2020 AQUA VIS First turnkey solution for less than \$100 designed for consumers
- Q3 2020 AQUA LENTA Portable handheld design for commercial and industrial applications, quick deployment and multi-node networking

## *WaWiCo*– Key Product Features

- Precision metering that can differentiate between types of water facilities
- Leak detection within seconds
- Quickly installs onto all standard pipe diameters ( ½ in to 2in)
- IoT ready
- No plumbing needed
- Works with copper, galvanized steel, PVC and PEX piping
- Can be attached to any pipe that is connected to the water supply network
- No moving parts
- First affordable consumer water metering solution
- · Comprehensive data to check utility bills and protect against utility fraud
- Up to the hour water usage viewable on any mobile device from anywhere in the world