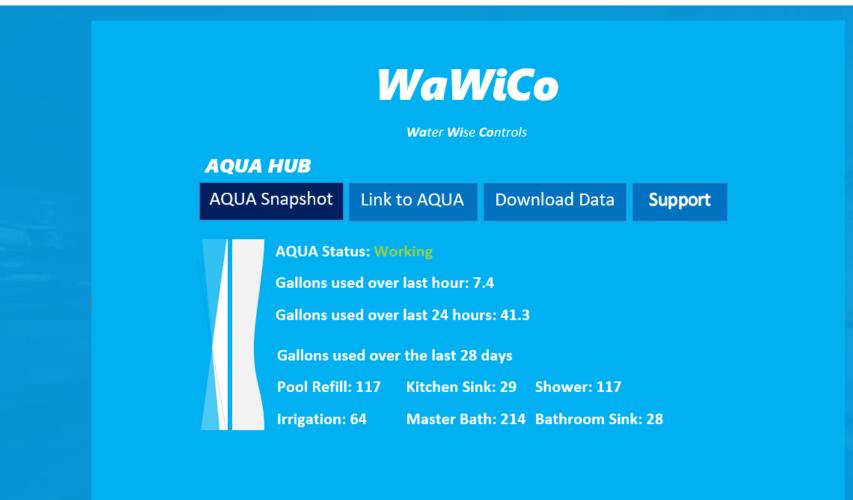

### WaWiCo - AQUA HUB

## WaWiCo- Product Roadmap

```
Q<sub>4</sub> 2019 – Proprietary Metering Software AQUA HUB
```

- -access water usage data on any mobile device from anywhere in the world (WiFi)
- -open-source development platform
- -software controls readily tunable for traditional water displacement meters
- Q1 2020 AQUA VIS First turnkey solution for less than \$100 designed for consumers
- Q3 2020 AQUA LENTA Portable handheld design for commercial and industrial applications, quick deployment and multi-node networking

## *WaWiCo*– Key Product Features

- Precision metering that can differentiate between types of water facilities
- Leak detection within seconds
- Quickly installs onto all standard pipe diameters ( ½ in to 2in)
- IoT ready
- No plumbing needed
- Works with copper, galvanized steel, PVC and PEX piping
- Can be attached to any pipe that is connected to the water supply network
- No moving parts
- First affordable consumer water metering solution
- · Comprehensive data to check utility bills and protect against utility fraud
- Up to the hour water usage viewable on any mobile device from anywhere in the world