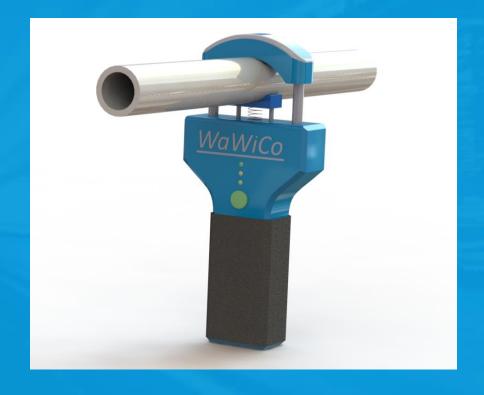

andheld design for commercial and industrial applications, quick deployment and multi-node networking

## *WaWiCo*– Key Product Features

- Precision metering that can differentiate between types of water facilities
- Leak detection within seconds
- Quickly installs onto all standard pipe diameters ( ½ in to 2in)
- IoT ready
- No plumbing needed
- Works with copper, galvanized steel, PVC and PEX piping
- Can be attached to any pipe that is connected to the water supply network
- No moving parts
- First affordable consumer water metering solution
- · Comprehensive data to check utility bills and protect against utility fraud
- Up to the hour water usage viewable on any mobile device from anywhere in the world



### WaWiCo - AQUA HUB





# WaWiCo - AQUAVIS & LENTA

#### VIS



#### LENTA



## WaWiCo – Investment Opportunity

- -At \$100 price point, and in quantity of 1000 units annually, margin would exceed 70% (AQUA VIS)
- -Market Competitors utilize rudimentary water displacement or cost-prohibitive ultrasonic technology
  - -WaWiCo IP would ideally fit existing OEM product portfolios (Licensing/Sale)
  - -Transformational Market Edge
- -Barrier to Market heavily mitigated by eliminating the need for professional plumbing
- -Designed for consumer home, apartment, commercial & industrial applications
- -Market Leading Potential for Smart Home, Home Security and Utility Providers
- -Patent Licensing

## Thank You

# WaWiCo

www.wawico.com

Questions?