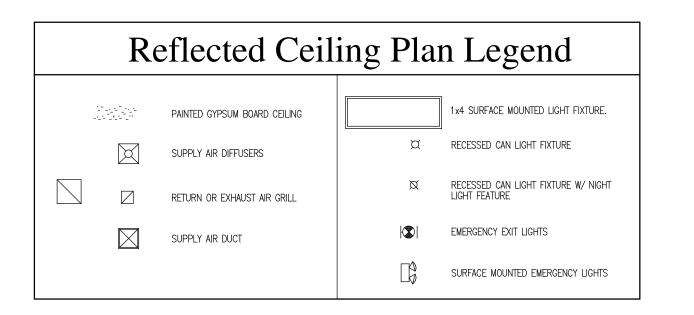

Specific Ceiling Plan Notes:

1 ALL NEW CEILINGS SHALL BE AT 8'-0" ABOVE FINISHED FLOOR.
2 COMPLETE WITH BATT OR BLOWN INSULATION TO MEET THE BUILDING STANDARD.

Each concept, idea, design, plan and detail as shown on this document is the sole property of Pranger Group Inc. and shall not be used for any purpose without the expressed written consent of Pranger Group Inc. The owner shall have the right to retain copies of this document for information and reference purposes as they pertain only to this project.