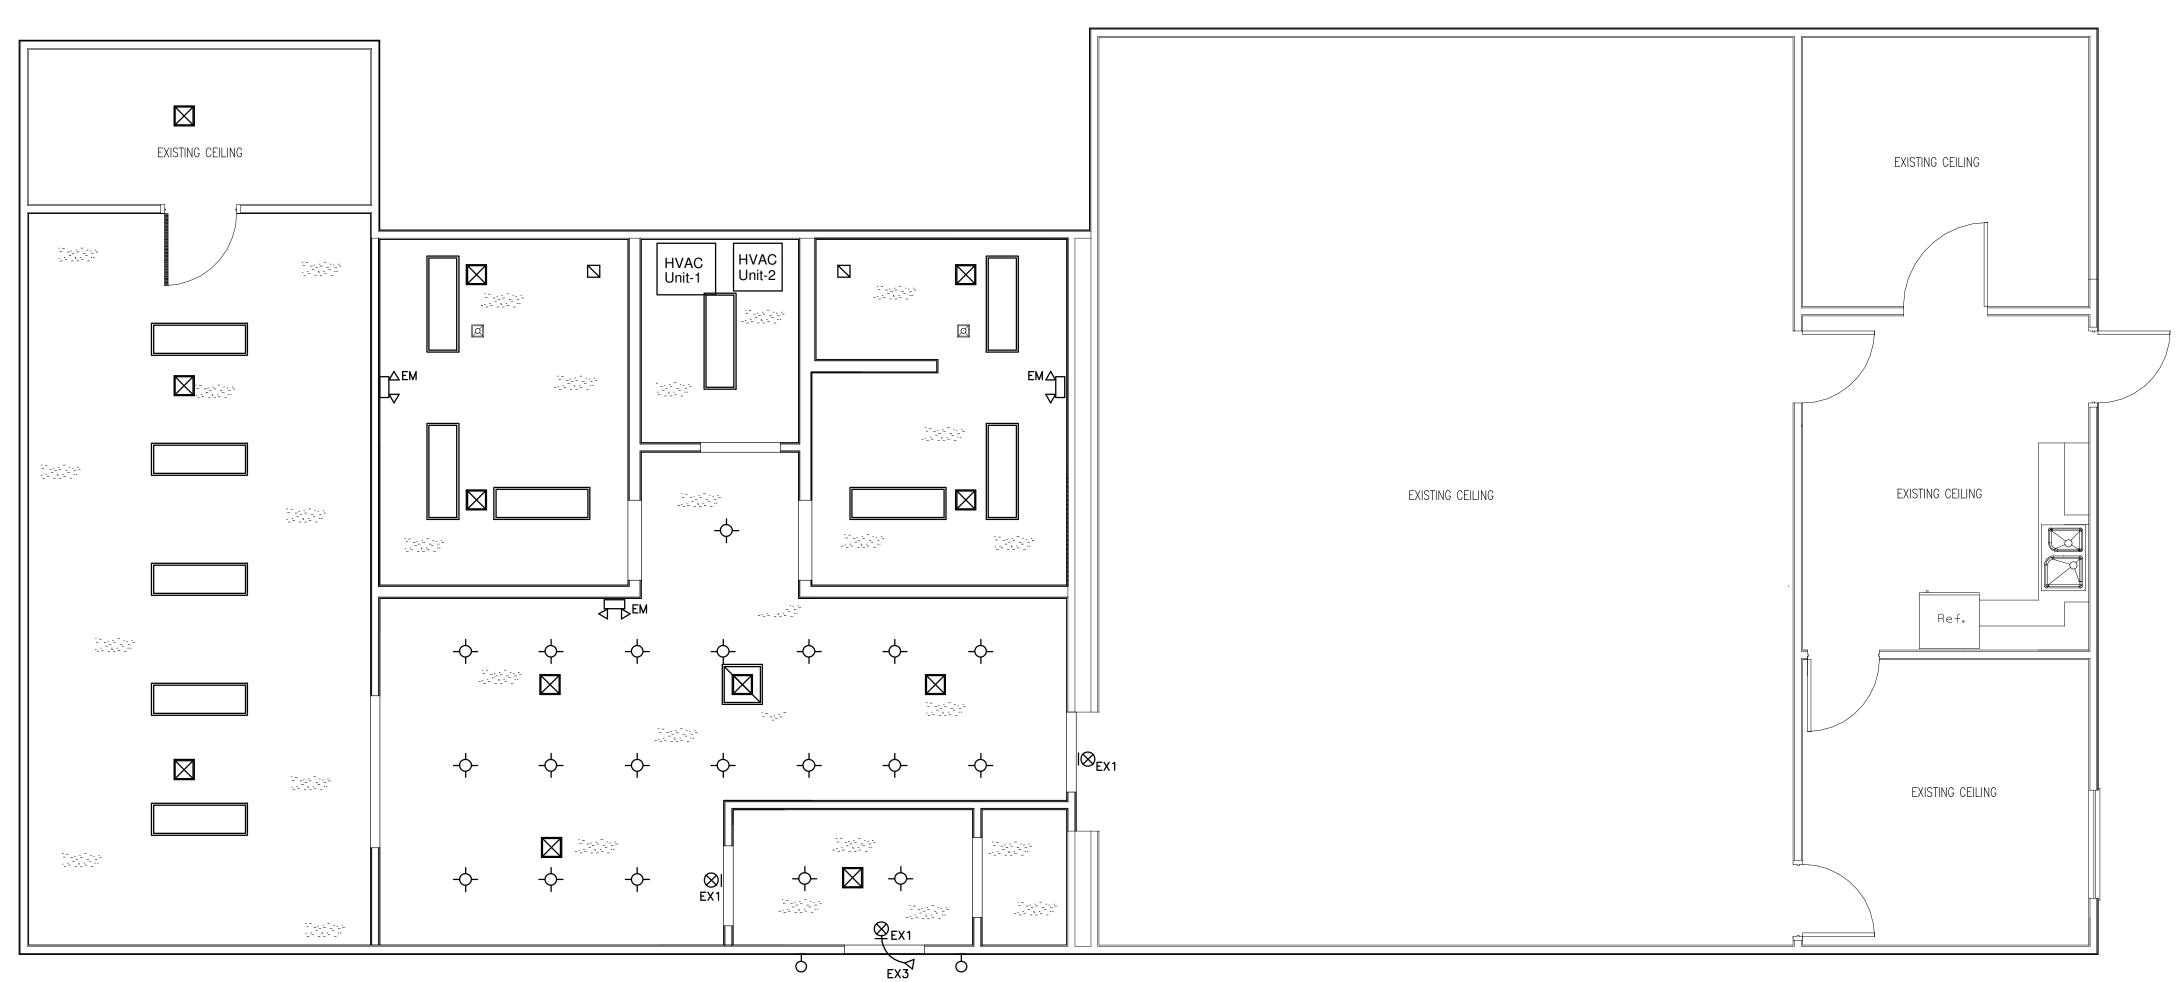

Specific Ceiling Plan Notes:

1 ALL NEW CEILINGS SHALL BE AT 8'-0" ABOVE FINISHED FLOOR.
2 COMPLETE WITH BATT OR BLOWN INSULATION TO MEET THE BUILDING STANDARD.

Each concept, idea, design, plan and detail as shown on this document is the sole property of Pranger Group Inc. and shall not be used for any purpose without the expressed written consent of Pranger Group Inc. The owner shall have the right to retain copies of this document for information and reference purposes as they pertain only to this project.

Reflected Ceiling Plan

SHEET NO.

A9-1