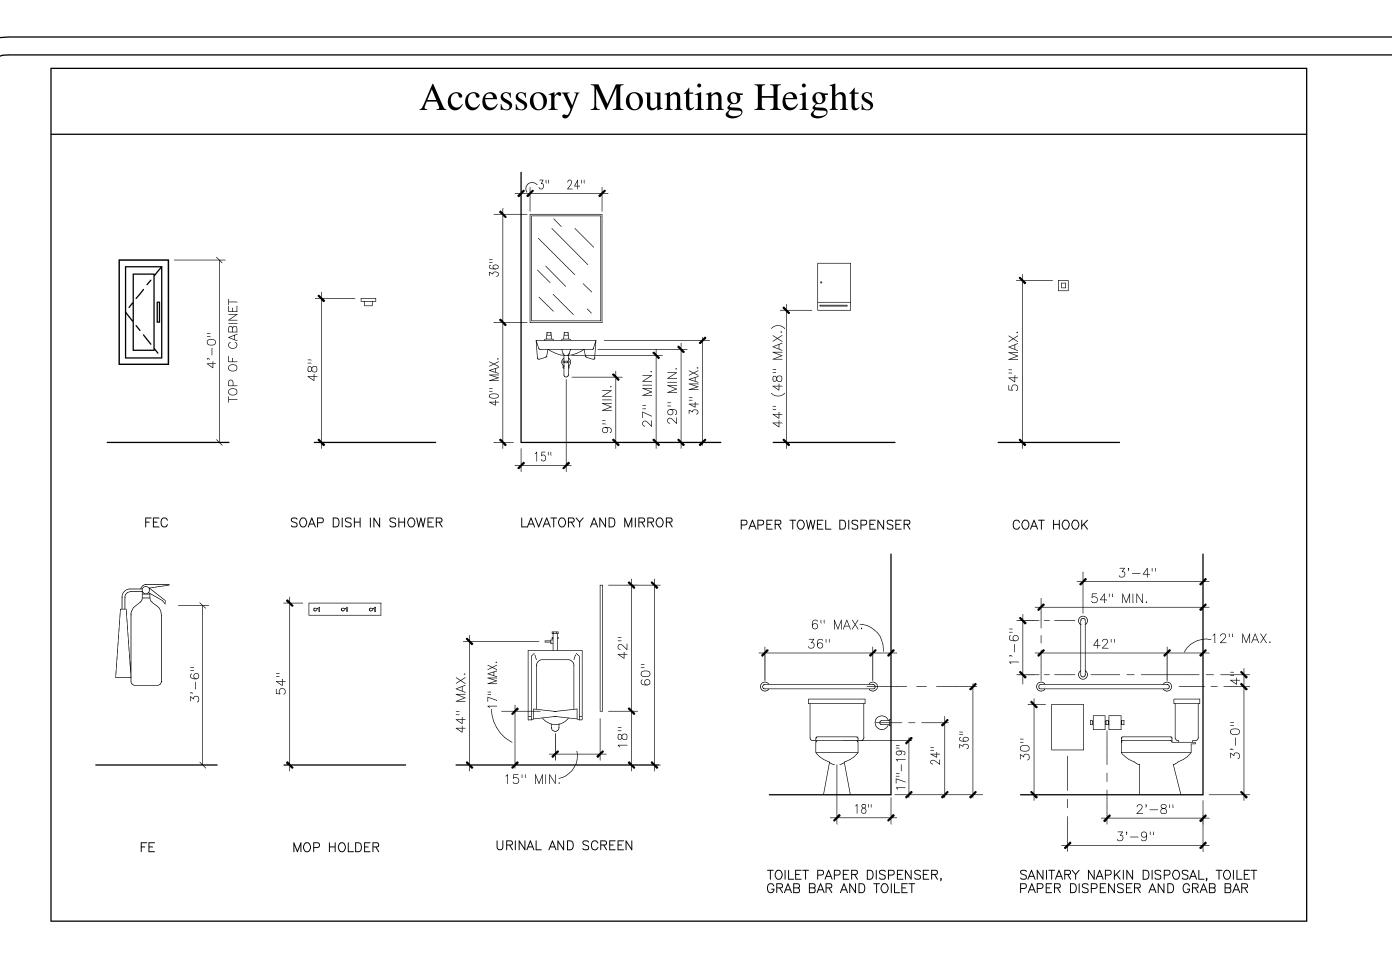

Specific Ceiling Plan Notes:

1 ALL NEW CEILINGS SHALL BE AT 8'-0" ABOVE FINISHED FLOOR.
2 COMPLETE WITH BATT OR BLOWN INSULATION TO MEET THE BUILDING STANDARD.

Each concept, idea, design, plan and detail as shown on this document is the sole property of Pranger Group Inc. and shall not be used for any purpose without the expressed written consent of Pranger Group Inc. The owner shall have the right to retain copies of this document for information and reference purposes as they pertain only to this project.