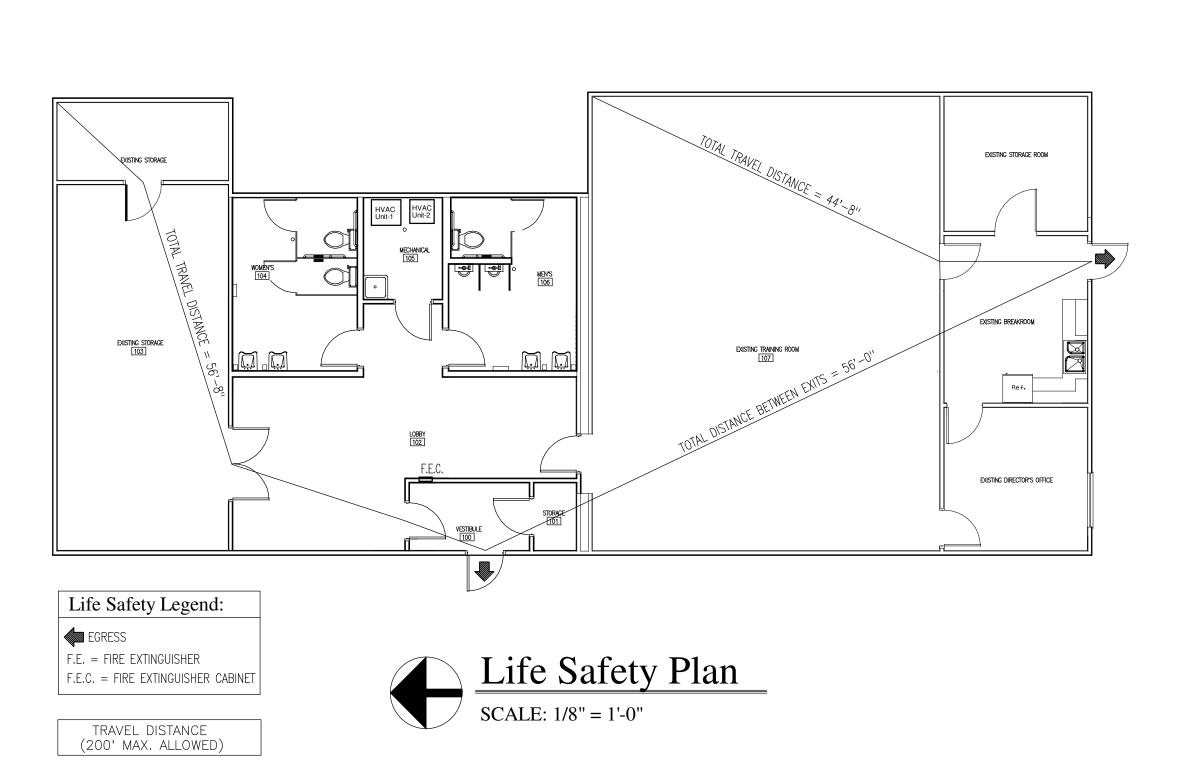

### Code Summary Graphic Symbols ELEVATION MARKER APPLICABLE CODES -HORIZONTAL PLANE 2018 International Building Code **BUILDING:** 2014 Illinois Plumbing Code PLUMBING: 2012 International Mechanical Code MECHANICAL: 2014 National Electrical Code **ELECTRIC:** PARTITION TYPE 1997 Illinois Accessibility Code/2010 ADA Standards for Accessible Design PLAN NUMBER ACCESSIBILITY: ENLARGED PLAN MARKER 2012 National Fire Code (NFPA) 2012 National Fire Code LIFE SAFETY: COLUMN CENTERLINE CASEWORK ELEVATION MARKER PROJECT USE: SQUARE FOOTAGE = 3,085 SQ. FT. THIS PROJECT CONSISTS OF A 3,085 SQ. FT. BUILDING ENTIRE BUILDING DOOR OR WINDOW NUMBER SPECIFIC NOTE BEING USED AS A MOBILE LAW ENFORCEMENT CENTER. ROOF PITCH PER 12" -DETAIL NUMBER HEIGHT: 1 STORY BUILDING SECTION ALLOWABLE HEIGHT: 2 STORY -SHEET NUMBER OCCUPANCIES AND CONSTRUCTION TYPE BUSINESS GROUP B TYPE V B <u>FIRE PROTECTION</u> - NOT SPRINKLED