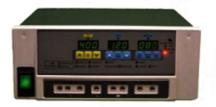

#### **100** LAPAROSCOPIC MACHINE

LAPAROSCOPIC
LONG TROLLEY

SHORT TROLLEY

ELECTRO SURGICAL UNIT
CAUTERY MACHINE 400 W

LED LIGHT SOURCE 80 WATT

LED LIGHT SOURCE
180 WATT

ELECTRONIC MORCELLATOR
DEVICE

Co2 INSUFFLATOR 30L
AIR MODE