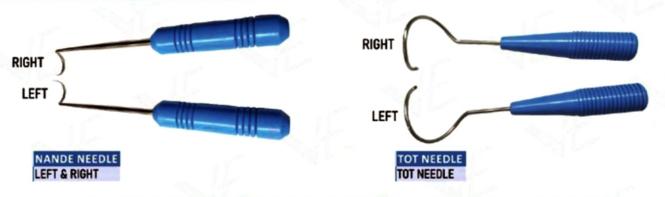

NIUM MATERIAL** STORZ-TYPE NEEDLE HOLDER STAINLESS STEEL STORZ-TYPE NEEDLE HOLDER ALUMINIUM BLACK STORZ-TYPE NEEDLE HOLDER CODE VLE-005 ALUMINIUM MATERIAL PARROT LEFT HAND % TOOTH SELF RIDING RIGHT HAND STRAIGHT CURVED JAW TC JAW TC CURVED JAW TC JAW TC JAW TC **109** STONE HOLDING FORCEPS CLAW FORCEP / TISSUE RETRACTOR / SPOON FORCEP / GALL BLADDER EXTRACTOR STONE HOLDING FORCEP 10 TELESCOPE

AVAILABLE IN 2.9, 4, 5, 10 MM, 0, 30, 70°

SCOPE PROTECTION TUBE
4 MM / 10 MM

#### 11 SUCTION IRRIGATION CANNULAS











#### 19 REDUCER



REDUCER 20-10 MM REDUCER 10-5 MM
REDUCER 15-10 MM REDUCER 7-5 MM
REDUCER 10-7 MM REDUCER 5-3 MM



TOP MOUNTED
REDUCER 10-5 MM



FLIPON REDUCER

#### THEM - O - LOCK APPLICATORS

















#### 2 VESSEL SEALER AND CLAMPS



#### 2 TOT & NANDE NEEDLE





### **29 GYNECOLOGY INSTRUMENT**



# 4 UROLOGY CYSTOSCOPY INSTRUMENTS



#### 20 LOOP



#### TO GYNECOLOGY INSTRUMENT



# 4 UROLOGY CYSTOSCOPY INSTRUMENTS



#### 20 LOOP



#### @ GYNECOLOGY INSTRUMENT



# 3 SILLS INSTRUMENTS



# (1) LAPAROSCOPIC CABLES



MONOPOLAR CABLE



BICLAMP



BICLAMP



MONOPOLAR FEMALE
ADAPTER 8 MM



TRUP MONOPOLAR CABLE



TRUP DOUBLE STEM
BIPOLAR CABLE



SPECIAL CORD



TRUP SINGLE STEM
BIPOLAR CABLE



LIGHT SOURCE CABLE

#### **100** LAPAROSCOPIC MACHINE





LAPAROSCOPIC
LONG TROLLEY

SHORT TROLLEY



ELECTRO SURGICAL UNIT
CAUTERY MACHINE 400 W



LED LIGHT SOURCE 80 WATT



LED LIGHT SOURCE
180 WATT



ELECTRONIC MORCELLATOR
DEVICE



Co2 INSUFFLATOR 30L
AIR MODE



# SALWAN SURGICARE Regd.

(Specialized Surgical Instruments)
An ISO 9001:2015 &