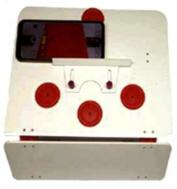

#### @ ENDOTRAINER

FULL BODY SHAPE ENDOTRAINER

OVAL Shape endotrainer

BEETLE SHAPE ENDOTRAINER

RECTANGULAR SHAPE ENDOTRAINER

ABDOMEN SHAPE ENDOTRAINER

BASIC SURGICAL
INSTRUMENTS