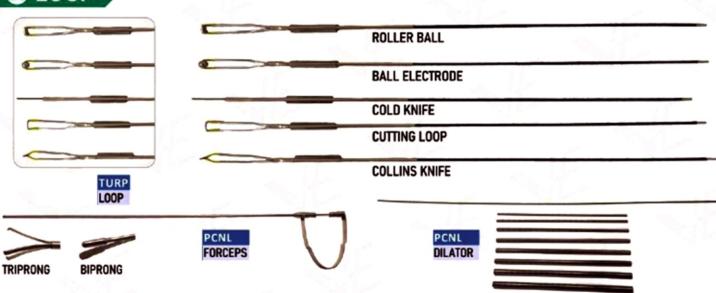

# 4 UROLOGY CYSTOSCOPY INSTRUMENTS

#### 20 LOOP

#### TO GYNECOLOGY INSTRUMENT

#### @ GYNECOLOGY INSTRUMENT