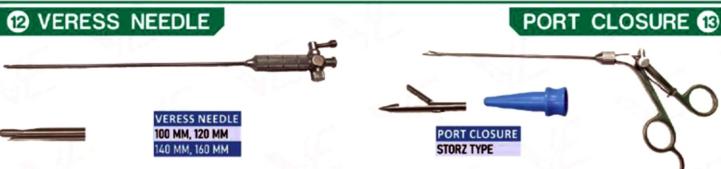

# **13 NEEDLE HOLDERS** ETHICON TYPE NEEDLE HOLDER STAINLESS STEEL V-TYPE / STORZ-TYPE NEEDLE HOLDER **ALUMINIUM MATERIAL** STORZ-TYPE NEEDLE HOLDER STAINLESS STEEL STORZ-TYPE NEEDLE HOLDER ALUMINIUM BLACK STORZ-TYPE NEEDLE HOLDER CODE VLE-005 ALUMINIUM MATERIAL PARROT LEFT HAND % TOOTH SELF RIDING RIGHT HAND STRAIGHT CURVED JAW TC JAW TC CURVED JAW TC JAW TC JAW TC **109** STONE HOLDING FORCEPS CLAW FORCEP / TISSUE RETRACTOR / SPOON FORCEP / GALL BLADDER EXTRACTOR STONE HOLDING FORCEP 10 TELESCOPE