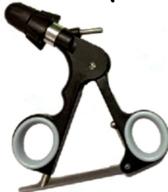

| 13     |

### Handles



STORZ TYPE

STORZ TYPE



STORZ TYPE



STORZ TYPE Normal Handle



STORZ TYPE LOCK HANDLE





WOLF TYPE NORMAL HANDLE



STORZ TYPE NORMAL HANDLE



METAL RING GRASPERS HANDLE

#### @ ENDOTRAINER



FULL BODY SHAPE ENDOTRAINER



OVAL Shape endotrainer



BEETLE SHAPE ENDOTRAINER



RECTANGULAR SHAPE ENDOTRAINER



ABDOMEN SHAPE ENDOTRAINER



BASIC SURGICAL
INSTRUMENTS



# BASIC SURGICAL INSTRUMENTS





### **GRASPERS**



#### **®** SCISSORS



#### O DISSECTORS



#### TROCAR WITH CANNULA



# **13 NEEDLE HOLDERS** ETHICON TYPE NEEDLE HOLDER STAINLESS STEEL V-TYPE / STORZ-TYPE NEEDLE HOLDER **ALUMINIUM MATERIAL** STORZ-TYPE NEEDLE HOLDER STAINLESS STEEL STORZ-TYPE NEEDLE HOLDER ALUMINIUM BLACK STORZ-TYPE NEEDLE HOLDER CODE VLE-005 ALUMINIUM MATERIAL PARROT LEFT HAND % TOOTH SELF RIDING RIGHT HAND STRAIGHT