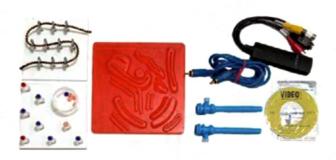

#### @ ENDOTRAINER

FULL BODY SHAPE ENDOTRAINER

OVAL Shape endotrainer

BEETLE SHAPE ENDOTRAINER

RECTANGULAR SHAPE ENDOTRAINER

ABDOMEN SHAPE ENDOTRAINER

BASIC SURGICAL
INSTRUMENTS

# (1) LAPAROSCOPIC CABLES

MONOPOLAR CABLE

BICLAMP

BICLAMP

MONOPOLAR FEMALE
ADAPTER 8 MM

TRUP MONOPOLAR CABLE

TRUP DOUBLE STEM
BIPOLAR CABLE

SPECIAL CORD

TRUP SINGLE STEM
BIPOLAR CABLE

LIGHT SOURCE CABLE