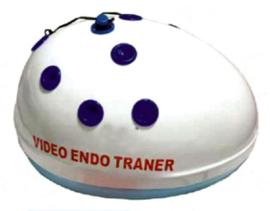

#### @ ENDOTRAINER

FULL BODY SHAPE ENDOTRAINER

OVAL Shape endotrainer

BEETLE SHAPE ENDOTRAINER

RECTANGULAR SHAPE ENDOTRAINER

ABDOMEN SHAPE ENDOTRAINER

BASIC SURGICAL
INSTRUMENTS