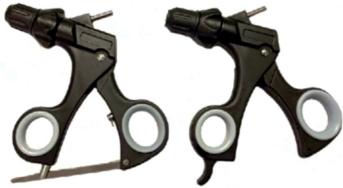

| 13     |

### Handles



STORZ TYPE

STORZ TYPE



STORZ TYPE



STORZ TYPE Normal Handle



STORZ TYPE LOCK HANDLE





WOLF TYPE NORMAL HANDLE



STORZ TYPE NORMAL HANDLE



METAL RING GRASPERS HANDLE

#### @ ENDOTRAINER



FULL BODY SHAPE ENDOTRAINER



OVAL Shape endotrainer



BEETLE SHAPE ENDOTRAINER



RECTANGULAR SHAPE ENDOTRAINER



ABDOMEN SHAPE ENDOTRAINER



BASIC SURGICAL
INSTRUMENTS



# BASIC SURGICAL INSTRUMENTS





### **GRASPERS**



#### **®** SCISSORS



#### O DISSECTORS



#### TROCAR WITH CANNULA



# **13 NEEDLE HOLDERS** ETHICON TYPE NEEDLE HOLDER STAINLESS STEEL V-TYPE / STORZ-TYPE NEEDLE HOLDER **ALUMINIUM MATERIAL** STORZ-TYPE NEEDLE HOLDER STAINLESS STEEL STORZ-TYPE NEEDLE HOLDER ALUMINIUM BLACK STORZ-TYPE NEEDLE HOLDER CODE VLE-005 ALUMINIUM MATERIAL PARROT LEFT HAND % TOOTH SELF R