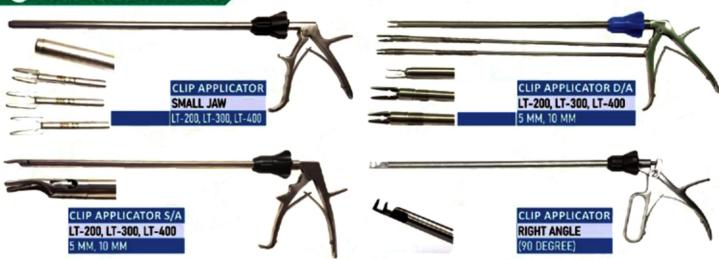

PE NEEDLE HOLDER STAINLESS STEEL V-TYPE / STORZ-TYPE NEEDLE HOLDER **ALUMINIUM MATERIAL** STORZ-TYPE NEEDLE HOLDER STAINLESS STEEL STORZ-TYPE NEEDLE HOLDER ALUMINIUM BLACK STORZ-TYPE NEEDLE HOLDER CODE VLE-005 ALUMINIUM MATERIAL PARROT LEFT HAND % TOOTH SELF RIDING RIGHT HAND STRAIGHT CURVED JAW TC JAW TC CURVED JAW TC JAW TC JAW TC **109** STONE HOLDING FORCEPS CLAW FORCEP / TISSUE RETRACTOR / SPOON FORCEP / GALL BLADDER EXTRACTOR STONE HOLDING FORCEP 10 TELESCOPE

AVAILABLE IN 2.9, 4, 5, 10 MM, 0, 30, 70°

SCOPE PROTECTION TUBE
4 MM / 10 MM

#### 11 SUCTION IRRIGATION CANNULAS











#### 19 REDUCER



REDUCER 20-10 MM REDUCER 10-5 MM
REDUCER 15-10 MM REDUCER 7-5 MM
REDUCER 10-7 MM REDUCER 5-3 MM



TOP MOUNTED
REDUCER 10-5 MM



FLIPON REDUCER

#### THEM - O - LOCK APPLICATORS

















#### 2 VESSEL SEALER AND CLAMPS



#### 2 TOT & NANDE NEEDLE





### **29 GYNECOLOGY INSTRUMENT**



# 4 UROLOGY CYSTOSCOPY INSTRUMENTS



#### 20 LOOP



#### TO GYNECOLOGY INSTRUMENT



# 4 UROLOGY CYSTOSCOPY INSTRUMENTS



#### 20 LOOP



#### @ GYNECOLOGY INSTRUMENT



# 3 SILLS INSTRUMENTS



# (1) LAPAROSCOPIC CABLES



MONOPOLAR CABLE



BICLAMP



BICLAMP



MONOPOLAR FEMALE
ADAPTER 8 MM



TRUP MONOPOLAR CABLE



TRUP DOUBLE STEM
BIPOLAR CABLE



SPECIAL CORD



TRUP SINGLE STEM
BIPOLAR CABLE



LIGHT SOURCE CABLE

#### **100** LAPAROSCOPIC MACHINE





LAPAROSCOPIC
LONG TROLLEY

SHORT TROLLEY



ELECTRO SURGICAL UNIT
CAUTERY MACHINE 400 W



LED LIGHT SOURCE 80 WATT



LED LIGHT SOURCE
180 WATT



ELECTRONIC MORCELLATOR
DEVICE



Co2 INSUFFLATOR 30L
AIR MODE



# SAL