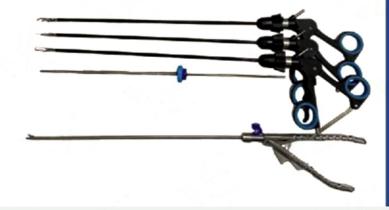

#### TROCAR WITH CANNULA

# **13 NEEDLE HOLDERS** ETHICON TYPE NEEDLE HOLDER STAINLESS STEEL V-TYPE / STORZ-TYPE NEEDLE HOLDER **ALUMINIUM MATERIAL** STORZ-TYPE NEEDLE HOLDER STAINLESS STEEL STORZ-TYPE NEEDLE HOLDER ALUMINIUM BLACK STORZ-TYPE NEEDLE HOLDER CODE VLE-005 ALUMINIUM MATERIAL PARROT LEFT HAND % TOOTH SELF RIDING RIGHT HAND STRAIGHT CURVED JAW TC JAW TC CURVED JAW TC JAW TC JAW TC **109** STONE HOLDING FORCEPS CLAW FORCEP / TISSUE RETRACTOR / SPOON FORCEP / GALL BLADDER EXTRACTOR STONE HOLDING FORCEP 10 TELESCOPE