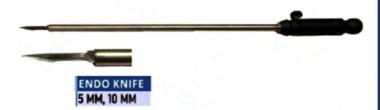

HOLDER STAINLESS STEEL V-TYPE / STORZ-TYPE NEEDLE HOLDER **ALUMINIUM MATERIAL** STORZ-TYPE NEEDLE HOLDER STAINLESS STEEL STORZ-TYPE NEEDLE HOLDER ALUMINIUM BLACK STORZ-TYPE NEEDLE HOLDER CODE VLE-005 ALUMINIUM MATERIAL PARROT LEFT HAND % TOOTH SELF RIDING RIGHT HAND STRAIGHT CURVED JAW TC JAW TC CURVED JAW TC JAW TC JAW TC **109** STONE HOLDING FORCEPS CLAW FORCEP / TISSUE RETRACTOR / SPOON FORCEP / GALL BLADDER EXTRACTOR STONE HOLDING FORCEP 10 TELESCOPE

AVAILABLE IN 2.9, 4, 5, 10 MM, 0, 30, 70°

SCOPE PROTECTION TUBE
4 MM / 10 MM

#### 11 SUCTION IRRIGATION CANNULAS











#### 19 REDUCER



REDUCER 20-10 MM REDUCER 10-5 MM
REDUCER 15-10 MM REDUCER 7-5 MM
REDUCER 10-7 MM REDUCER 5-3 MM



TOP MOUNTED
REDUCER 10-5 MM



FLIPON REDUCER

#### THEM - O - LOCK APPLICATORS

















#### 2 VESSEL SEALER AND CLAMPS



#### 2 TOT & NANDE NEEDLE





### **29 GYNECOLOGY INSTRUMENT**



# 4 UROLOGY CYSTOSCOPY INSTRUMENTS



#### 20 LOOP



#### TO GYNECOLOGY INSTRUMENT



# 4 UROLOGY CYSTOSCOPY INSTRUMENTS



#### 20 LOOP



#### @ GYNECOLOGY INSTRUMENT



# 3 SILLS INSTRUMENTS



# (1) LAPAROSCOPIC CABLES



MONOPOLAR CABLE



BICLAMP



BICLAMP



MONOPOLAR FEMALE
ADAPTER 8 MM



TRUP MONOPOLAR CABLE



TRUP DOUBLE STEM
BIPOLAR CABLE



SPECIAL CORD



TRUP SINGLE STEM
BIPOLAR CABLE



LIGHT SOURCE CABLE

#### **100** LAPAROSCOPIC MACHINE





LAPAROSCOPIC
LONG TROLLEY

SHORT TROLLEY



ELECTRO SURGICAL UNIT
CAUTERY MACHINE 400 W



LED LIGHT SOURCE 80 WATT



LED LIGHT SOURCE
180 WATT



ELECTRONIC MORCELLATOR
DEVICE



Co2 INSUFFLATOR 30L
AIR MODE



# SALWAN SURGIC