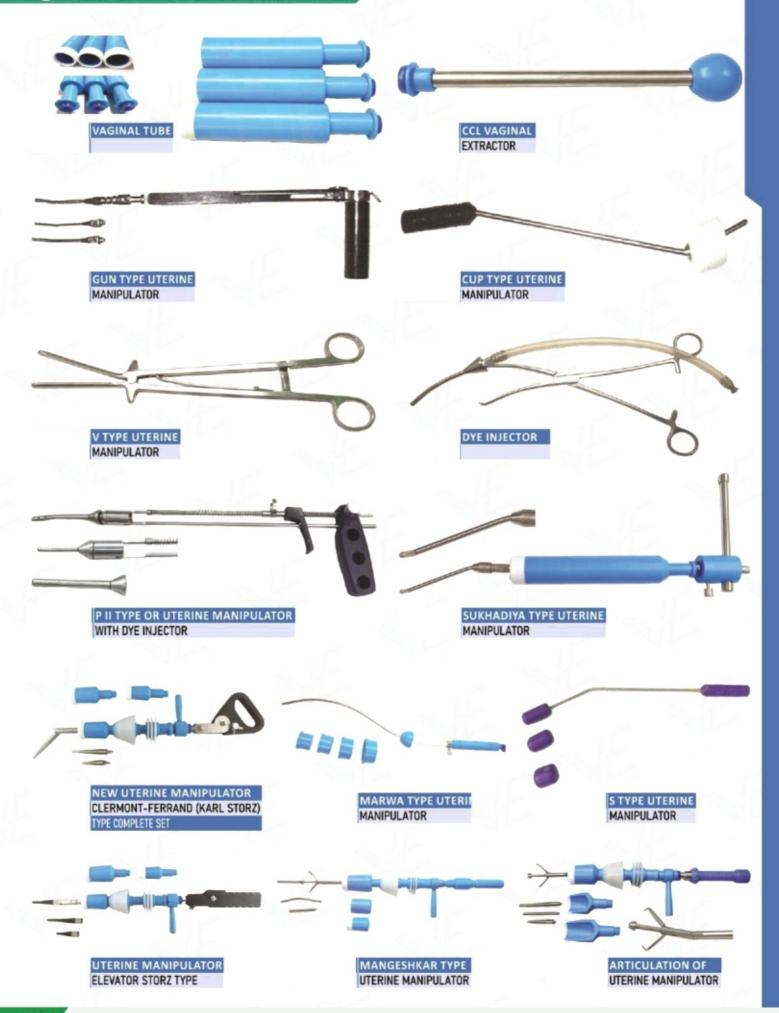

ER STAINLESS STEEL STORZ-TYPE NEEDLE HOLDER ALUMINIUM BLACK STORZ-TYPE NEEDLE HOLDER CODE VLE-005 ALUMINIUM MATERIAL PARROT LEFT HAND % TOOTH SELF RIDING RIGHT HAND STRAIGHT CURVED JAW TC JAW TC CURVED JAW TC JAW TC JAW TC **109** STONE HOLDING FORCEPS CLAW FORCEP / TISSUE RETRACTOR / SPOON FORCEP / GALL BLADDER EXTRACTOR STONE HOLDING FORCEP 10 TELESCOPE

AVAILABLE IN 2.9, 4, 5, 10 MM, 0, 30, 70°

SCOPE PROTECTION TUBE
4 MM / 10 MM

#### 11 SUCTION IRRIGATION CANNULAS











#### 19 REDUCER



REDUCER 20-10 MM REDUCER 10-5 MM
REDUCER 15-10 MM REDUCER 7-5 MM
REDUCER 10-7 MM REDUCER 5-3 MM



TOP MOUNTED
REDUCER 10-5 MM



FLIPON REDUCER

#### THEM - O - LOCK APPLICATORS

















#### 2 VESSEL SEALER AND CLAMPS



#### 2 TOT & NANDE NEEDLE





### **29 GYNECOLOGY INSTRUMENT**



# 4 UROLOGY CYSTOSCOPY INSTRUMENTS



#### 20 LOOP



#### TO GYNECOLOGY INSTRUMENT



# 4 UROLOGY CYSTOSCOPY INSTRUMENTS



#### 20 LOOP



#### @ GYNECOLOGY INSTRUMENT



# 3 SILLS INSTRUMENTS



# (1) LAPAROSCOPIC CABLES



MONOPOLAR CABLE



BICLAMP



BICLAMP



MONOPOLAR FEMALE
ADAPTER 8 MM



TRUP MONOPOLAR CABLE



TRUP DOUBLE STEM
BIPOLAR CABLE



SPECIAL CORD



TRUP SINGLE STEM
BIPOLAR CABLE



LIGHT SOURCE CABLE

#### **100** LAPAROSCOPIC MACHINE





LAPAROSCOPIC
LONG TROLLEY

SHORT TROLLEY



ELECTRO SURGICAL UNIT
CAUTERY MACHINE 400 W



LED LIGHT SOURCE 80 WATT



LED LIGHT SOURCE
180 WATT



ELECTRONIC MORCELLATOR
DEVICE



Co2 INSUFFLATOR 30L
AIR MODE



# SALWAN SURGICARE Regd.

(Specialized Surgical Instruments)
An ISO 9001:2015 & 13485:2016 Certified Company
CE Marke