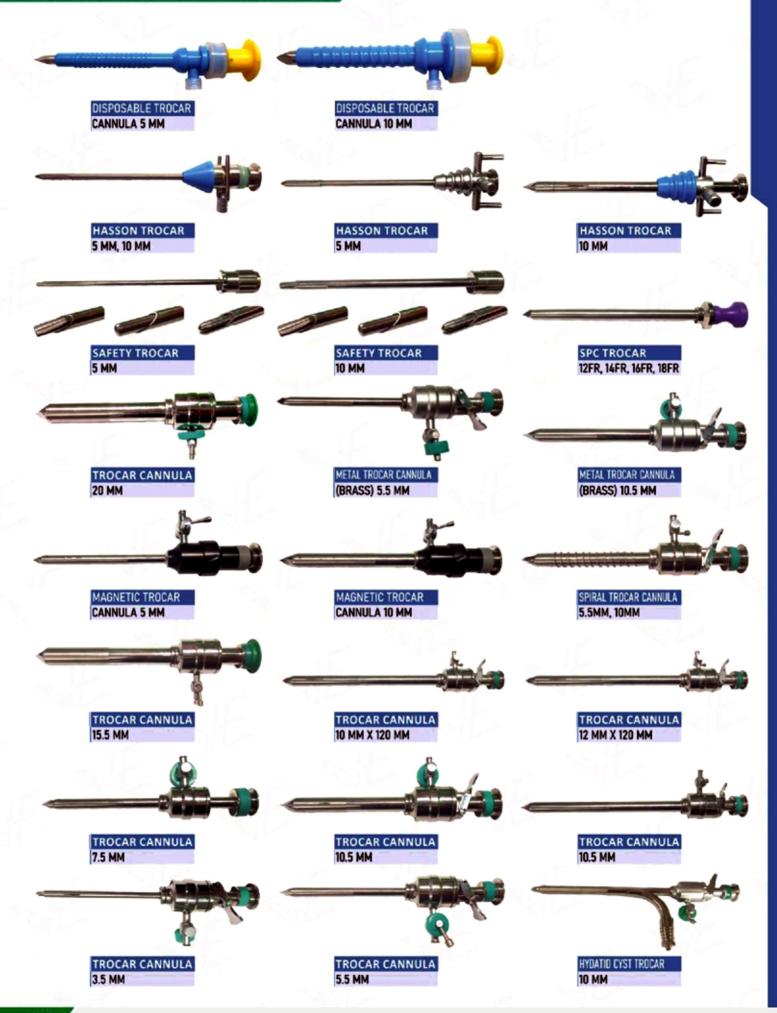

| 13     |

### Handles



STORZ TYPE

STORZ TYPE



STORZ TYPE



STORZ TYPE Normal Handle



STORZ TYPE LOCK HANDLE





WOLF TYPE NORMAL HANDLE



STORZ TYPE NORMAL HANDLE



METAL RING GRASPERS HANDLE

#### @ ENDOTRAINER



FULL BODY SHAPE ENDOTRAINER



OVAL Shape endotrainer



BEETLE SHAPE ENDOTRAINER



RECTANGULAR SHAPE ENDOTRAINER



ABDOMEN SHAPE ENDOTRAINER



BASIC SURGICAL
INSTRUMENTS



# BASIC SURGICAL INSTRUMENTS





### **GRASPERS**



#### **®** SCISSORS



#### O DISSECTORS



#### TROCAR WITH CANNULA



# **13 NEEDLE HOLDERS** ETHICON TYPE NEEDLE HOLDER STAINLESS STEEL V-TYPE / STORZ-TYPE NEEDLE HOLDER **ALUMINIUM MATERIAL** STORZ-TYPE NEEDLE HOLDER STAINLESS STEEL STORZ-TYPE NEEDLE HOLDER ALUMINIUM BLACK STORZ-TYPE NEEDLE HOLDER CODE VLE-005 ALUMINIUM MATERIAL PARROT LEFT HAND % TOOTH SELF RIDING RIGHT HAND STRAIGHT CURVED JAW TC JAW TC CURVED JAW TC JAW TC JAW TC **109** STONE HOLDING FORCEPS CLAW FORCEP / TISSUE RETRACTOR / SPOON FORCEP / GALL BLADDER EXTRACTOR STONE HOLDING FORCEP 10 TELESCOPE

AVAILABLE IN 2.9, 4, 5, 10 MM, 0, 30, 70°

SCOPE PROTECTION TUBE
4 MM / 10 MM

#### 11 SUCTION IRRIGATION CANNULAS











#### 19 REDUCER



REDUCER 20-10 MM REDUCER 10-5 MM
REDUCER 15-10 MM REDUCER 7-5 MM
REDUCER 10-7 MM REDUCER 5-3 MM



TOP MOUNTED
REDUCER 10-5 MM



FLIPON REDUCER

##