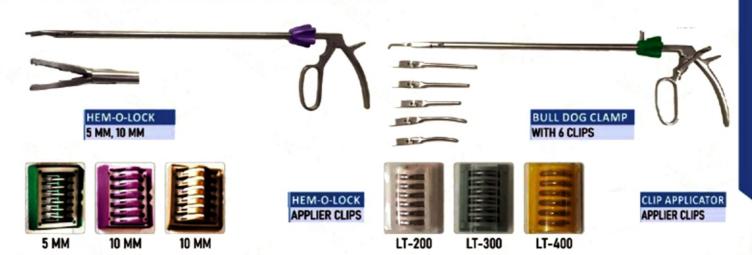

N TYPE NEEDLE HOLDER STAINLESS STEEL V-TYPE / STORZ-TYPE NEEDLE HOLDER **ALUMINIUM MATERIAL** STORZ-TYPE NEEDLE HOLDER STAINLESS STEEL STORZ-TYPE NEEDLE HOLDER ALUMINIUM BLACK STORZ-TYPE NEEDLE HOLDER CODE VLE-005 ALUMINIUM MATERIAL PARROT LEFT HAND % TOOTH SELF RIDING RIGHT HAND STRAIGHT CURVED JAW TC JAW TC CURVED JAW TC JAW TC JAW TC **109** STONE HOLDING FORCEPS CLAW FORCEP / TISSUE RETRACTOR / SPOON FORCEP / GALL BLADDER EXTRACTOR STONE HOLDING FORCEP 10 TELESCOPE

AVAILABLE IN 2.9, 4, 5, 10 MM, 0, 30, 70°

SCOPE PROTECTION TUBE
4 MM / 10 MM

#### 11 SUCTION IRRIGATION CANNULAS











#### 19 REDUCER



REDUCER 20-10 MM REDUCER 10-5 MM
REDUCER 15-10 MM REDUCER 7-5 MM
REDUCER 10-7 MM REDUCER 5-3 MM



TOP MOUNTED
REDUCER 10-5 MM



FLIPON REDUCER

#### THEM - O - LOCK APPLICATORS

















#### 2 VESSEL SEALER AND CLAMPS



#### 2 TOT & NANDE NEEDLE





### **29 GYNECOLOGY INSTRUMENT**



# 4 UROLOGY CYSTOSCOPY INSTRUMENTS



#### 20 LOOP



#### TO GYNECOLOGY INSTRUMENT



# 4 UROLOGY CYSTOSCOPY INSTRUMENTS



#### 20 LOOP



#### @ GYNECOLOGY INSTRUMENT



# 3 SILLS INSTRUMENTS



# (1) LAPAROSCOPIC CABLES



MONOPOLAR CABLE



BICLAMP



BICLAMP



MONOPOLAR FEMALE
ADAPTER 8 MM



TRUP MONOPOLAR CABLE



TRUP DOUBLE STEM
BIPOLAR CABLE



SPECIAL CORD



TRUP SINGLE STEM
BIPOLAR CABLE



LIGHT SOURCE CABLE

#### **100** LAPAROSCOPIC MACHINE





LAPAROSCOPIC
LONG TROLLEY

SHORT TROLLEY



ELECTRO SURGICAL UNIT
CAUTERY MACHINE 400 W



LED LIGHT SOURCE 80 WATT



LED LIGHT SOURCE
180 WATT



ELECTRONIC MORCELLATOR
DEVICE



Co2 INSUFFLATOR 30L
AIR MODE



#