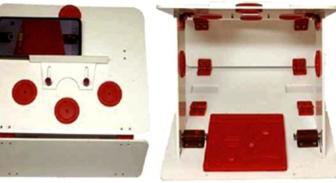

#### @ ENDOTRAINER

FULL BODY SHAPE ENDOTRAINER

OVAL Shape endotrainer

BEETLE SHAPE ENDOTRAINER

RECTANGULAR SHAPE ENDOTRAINER

ABDOMEN SHAPE ENDOTRAINER

BASIC SURGICAL
INSTRUMENTS