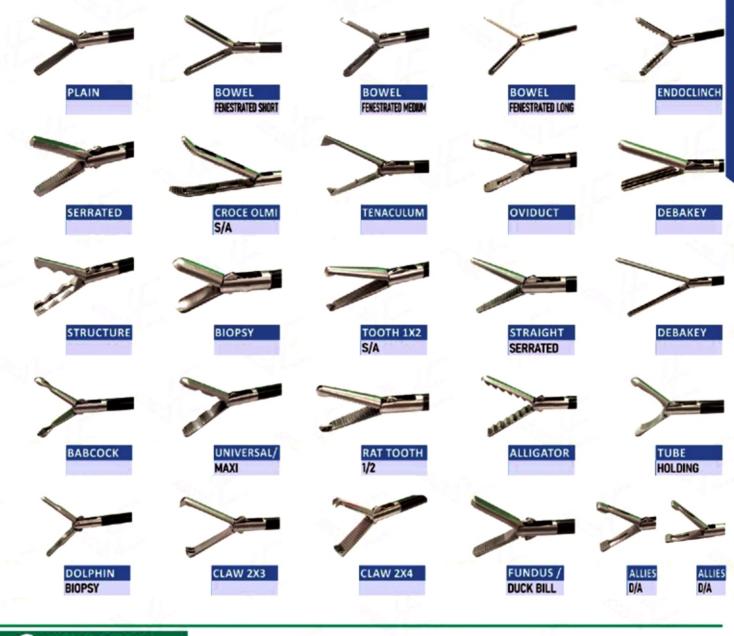

| 13     |

### Handles



STORZ TYPE

STORZ TYPE



STORZ TYPE



STORZ TYPE Normal Handle



STORZ TYPE LOCK HANDLE





WOLF TYPE NORMAL HANDLE



STORZ TYPE NORMAL HANDLE



METAL RING GRASPERS HANDLE

#### @ ENDOTRAINER



FULL BODY SHAPE ENDOTRAINER



OVAL Shape endotrainer



BEETLE SHAPE ENDOTRAINER



RECTANGULAR SHAPE ENDOTRAINER



ABDOMEN SHAPE ENDOTRAINER



BASIC SURGICAL
INSTRUMENTS



# BASIC SURGICAL INSTRUMENTS





### **GRASPERS**



#### **®** SCISSORS



#### O DISSECTORS



#### TROCAR WITH CANNULA



# **13 NEEDLE HOLDERS** ETHICON TYPE NEEDLE HOLDER STAINLESS STEEL V-TYPE / STORZ-TYPE NEEDLE HOLDER **ALUMINIUM MATERIAL** STORZ-TYPE NEEDLE HOLDER STAINLESS STEEL STORZ-TYPE NEEDLE HOLDER ALUMINIUM BLACK STORZ-TYPE NEEDLE HOLDER CODE VLE-005 ALUMINIUM MATERIAL PARROT LEFT HAND % TOOTH SELF RIDING RIGHT HAND STRAIGHT CURVED JAW TC JAW TC CURVED JAW TC JAW TC JAW TC **109** STONE HOLDING FORCEPS CLAW FORCEP / TISSUE RETRACTOR / SPOON FORCEP / GALL BLADDER EXTRACTOR STONE HOLDING FORCEP 10 TELESCOPE

AVAILABLE IN 2.9, 4, 5, 10 MM, 0, 30, 70°

SCOPE PROTECTION TUBE
4 MM / 10 MM

#### 11 SUCTION IRRIGATION CANNULAS











#### 19 REDUCER



REDUCER 20-10 MM REDUCER 10-5 MM
REDUCER 15-10 MM REDUCER 7-5 MM
REDUCER 10-