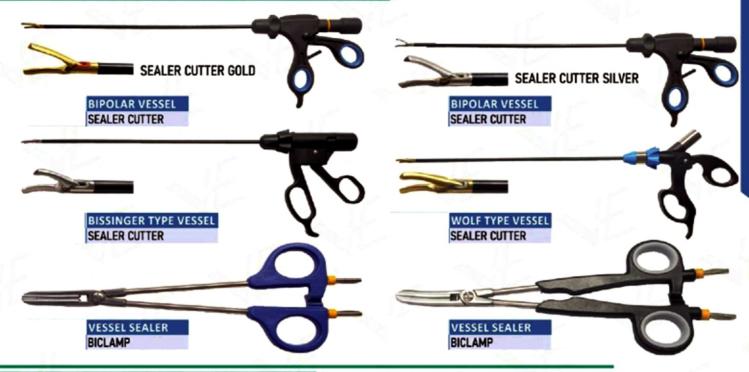

RZ-TYPE NEEDLE HOLDER **ALUMINIUM MATERIAL** STORZ-TYPE NEEDLE HOLDER STAINLESS STEEL STORZ-TYPE NEEDLE HOLDER ALUMINIUM BLACK STORZ-TYPE NEEDLE HOLDER CODE VLE-005 ALUMINIUM MATERIAL PARROT LEFT HAND % TOOTH SELF RIDING RIGHT HAND STRAIGHT CURVED JAW TC JAW TC CURVED JAW TC JAW TC JAW TC **109** STONE HOLDING FORCEPS CLAW FORCEP / TISSUE RETRACTOR / SPOON FORCEP / GALL BLADDER EXTRACTOR STONE HOLDING FORCEP 10 TELESCOPE

AVAILABLE IN 2.9, 4, 5, 10 MM, 0, 30, 70°

SCOPE PROTECTION TUBE
4 MM / 10 MM

#### 11 SUCTION IRRIGATION CANNULAS











#### 19 REDUCER



REDUCER 20-10 MM REDUCER 10-5 MM
REDUCER 15-10 MM REDUCER 7-5 MM
REDUCER 10-7 MM REDUCER 5-3 MM



TOP MOUNTED
REDUCER 10-5 MM



FLIPON REDUCER

#### THEM - O - LOCK APPLICATORS

















#### 2 VESSEL SEALER AND CLAMPS



#### 2 TOT & NANDE NEEDLE





### **29 GYNECOLOGY INSTRUMENT**



# 4 UROLOGY CYSTOSCOPY INSTRUMENTS



#### 20 LOOP



#### TO GYNECOLOGY INSTRUMENT



# 4 UROLOGY CYSTOSCOPY INSTRUMENTS



#### 20 LOOP



#### @ GYNECOLOGY INSTRUMENT



# 3 SILLS INSTRUMENTS



# (1) LAPAROSCOPIC CABLES



MONOPOLAR CABLE



BICLAMP



BICLAMP



MONOPOLAR FEMALE
ADAPTER 8 MM



TRUP MONOPOLAR CABLE



TRUP DOUBLE STEM
BIPOLAR CABLE



SPECIAL CORD



TRUP SINGLE STEM
BIPOLAR CABLE



LIGHT SOURCE CABLE

#### **100** LAPAROSCOPIC MACHINE





LAPAROSCOPIC
LONG TROLLEY

SHORT TROLLEY



ELECTRO SURGICAL UNIT
CAUTERY MACHINE 400 W



LED LIGHT SOURCE 80 WATT



LED LIGHT SOURCE
180 WATT



ELECTRONIC MORCELLATOR
DEVICE



Co2 INSUFFLATOR 30L
AIR MODE



# SALWAN SURGICARE Regd.

(Specialized Surgical In