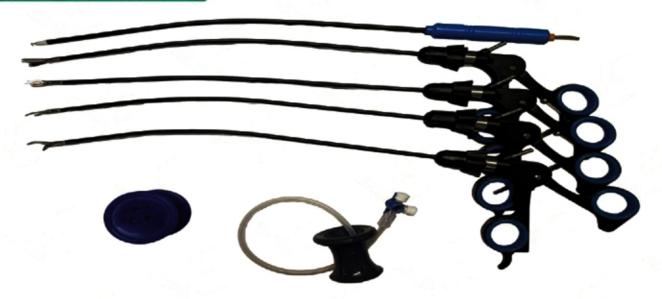

# (1) LAPAROSCOPIC CABLES

MONOPOLAR CABLE

BICLAMP

BICLAMP

MONOPOLAR FEMALE
ADAPTER 8 MM

TRUP MONOPOLAR CABLE

TRUP DOUBLE STEM
BIPOLAR CABLE

SPECIAL CORD

TRUP SINGLE STEM
BIPOLAR CABLE

LIGHT SOURCE CABLE