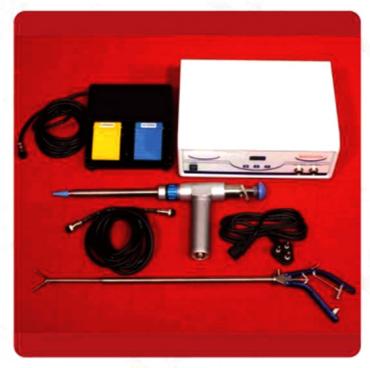

#### **100** LAPAROSCOPIC MACHINE

LAPAROSCOPIC
LONG TROLLEY

SHORT TROLLEY

ELECTRO SURGICAL UNIT
CAUTERY MACHINE 400 W

LED LIGHT SOURCE 80 WATT

LED LIGHT SOURCE
180 WATT

ELECTRONIC MORCELLATOR
DEVICE

Co2 INSUFFLATOR 30L
AIR MODE