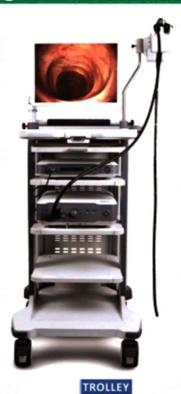

#### **100** LAPAROSCOPIC MACHINE

LAPAROSCOPIC
LONG TROLLEY

SHORT TROLLEY

ELECTRO SURGICAL UNIT
CAUTERY MACHINE 400 W

LED LIGHT SOURCE 80 WATT

LED LIGHT SOURCE
180 WATT

ELECTRONIC MORCELLATOR
DEVICE

Co2 INSUFFLATOR 30L
AIR MODE