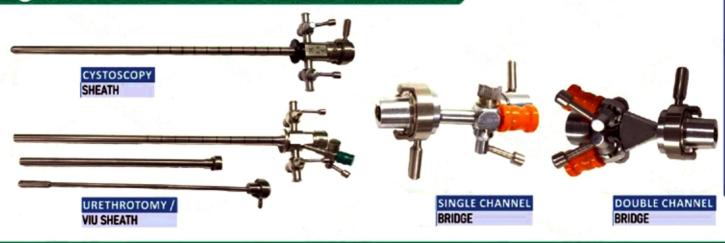

OLDER ALUMINIUM BLACK STORZ-TYPE NEEDLE HOLDER CODE VLE-005 ALUMINIUM MATERIAL PARROT LEFT HAND % TOOTH SELF RIDING RIGHT HAND STRAIGHT CURVED JAW TC JAW TC CURVED JAW TC JAW TC JAW TC **109** STONE HOLDING FORCEPS CLAW FORCEP / TISSUE RETRACTOR / SPOON FORCEP / GALL BLADDER EXTRACTOR STONE HOLDING FORCEP 10 TELESCOPE

AVAILABLE IN 2.9, 4, 5, 10 MM, 0, 30, 70°

SCOPE PROTECTION TUBE
4 MM / 10 MM

#### 11 SUCTION IRRIGATION CANNULAS











#### 19 REDUCER



REDUCER 20-10 MM REDUCER 10-5 MM
REDUCER 15-10 MM REDUCER 7-5 MM
REDUCER 10-7 MM REDUCER 5-3 MM



TOP MOUNTED
REDUCER 10-5 MM



FLIPON REDUCER

#### THEM - O - LOCK APPLICATORS

















#### 2 VESSEL SEALER AND CLAMPS



#### 2 TOT & NANDE NEEDLE





### **29 GYNECOLOGY INSTRUMENT**



# 4 UROLOGY CYSTOSCOPY INSTRUMENTS



#### 20 LOOP



#### TO GYNECOLOGY INSTRUMENT



# 4 UROLOGY CYSTOSCOPY INSTRUMENTS



#### 20 LOOP



#### @ GYNECOLOGY INSTRUMENT



# 3 SILLS INSTRUMENTS



# (1) LAPAROSCOPIC CABLES



MONOPOLAR CABLE



BICLAMP



BICLAMP



MONOPOLAR FEMALE
ADAPTER 8 MM



TRUP MONOPOLAR CABLE



TRUP DOUBLE STEM
BIPOLAR CABLE



SPECIAL CORD



TRUP SINGLE STEM
BIPOLAR CABLE



LIGHT SOURCE CABLE

#### **100** LAPAROSCOPIC MACHINE





LAPAROSCOPIC
LONG TROLLEY

SHORT TROLLEY



ELECTRO SURGICAL UNIT
CAUTERY MACHINE 400 W



LED LIGHT SOURCE 80 WATT



LED LIGHT SOURCE
180 WATT



ELECTRONIC MORCELLATOR
DEVICE



Co2 INSUFFLATOR 30L
AIR MODE



# SALWAN SURGICARE Regd.

(Specialized Surgical Instruments)
An ISO 9001:2015 & 13485:2016 Certified Company
CE Marked, FDA Approved

319, Vardhman Premium