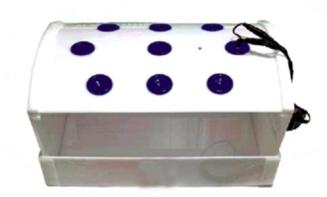

#### @ ENDOTRAINER

FULL BODY SHAPE ENDOTRAINER

OVAL Shape endotrainer

BEETLE SHAPE ENDOTRAINER

RECTANGULAR SHAPE ENDOTRAINER

ABDOMEN SHAPE ENDOTRAINER

BASIC SURGICAL
INSTRUMENTS