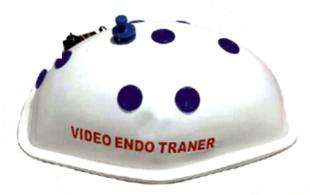

#### @ ENDOTRAINER

FULL BODY SHAPE ENDOTRAINER

OVAL Shape endotrainer

BEETLE SHAPE ENDOTRAINER

RECTANGULAR SHAPE ENDOTRAINER

ABDOMEN SHAPE ENDOTRAINER

BASIC SURGICAL
INSTRUMENTS