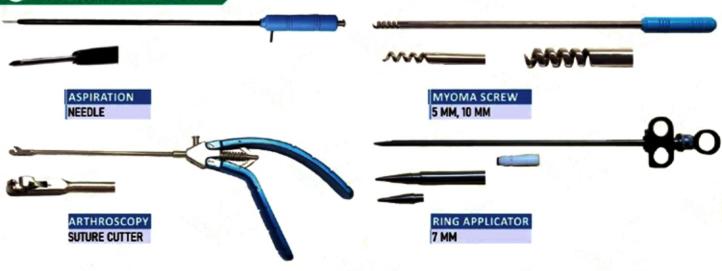

EEDLE HOLDER STAINLESS STEEL V-TYPE / STORZ-TYPE NEEDLE HOLDER **ALUMINIUM MATERIAL** STORZ-TYPE NEEDLE HOLDER STAINLESS STEEL STORZ-TYPE NEEDLE HOLDER ALUMINIUM BLACK STORZ-TYPE NEEDLE HOLDER CODE VLE-005 ALUMINIUM MATERIAL PARROT LEFT HAND % TOOTH SELF RIDING RIGHT HAND STRAIGHT CURVED JAW TC JAW TC CURVED JAW TC JAW TC JAW TC **109** STONE HOLDING FORCEPS CLAW FORCEP / TISSUE RETRACTOR / SPOON FORCEP / GALL BLADDER EXTRACTOR STONE HOLDING FORCEP 10 TELESCOPE

AVAILABLE IN 2.9, 4, 5, 10 MM, 0, 30, 70°

SCOPE PROTECTION TUBE
4 MM / 10 MM

#### 11 SUCTION IRRIGATION CANNULAS











#### 19 REDUCER



REDUCER 20-10 MM REDUCER 10-5 MM
REDUCER 15-10 MM REDUCER 7-5 MM
REDUCER 10-7 MM REDUCER 5-3 MM



TOP MOUNTED
REDUCER 10-5 MM



FLIPON REDUCER

#### THEM - O - LOCK APPLICATORS

















#### 2 VESSEL SEALER AND CLAMPS



#### 2 TOT & NANDE NEEDLE





### **29 GYNECOLOGY INSTRUMENT**



# 4 UROLOGY CYSTOSCOPY INSTRUMENTS



#### 20 LOOP



#### TO GYNECOLOGY INSTRUMENT



# 4 UROLOGY CYSTOSCOPY INSTRUMENTS



#### 20 LOOP



#### @ GYNECOLOGY INSTRUMENT



# 3 SILLS INSTRUMENTS



# (1) LAPAROSCOPIC CABLES



MONOPOLAR CABLE



BICLAMP



BICLAMP



MONOPOLAR FEMALE
ADAPTER 8 MM



TRUP MONOPOLAR CABLE



TRUP DOUBLE STEM
BIPOLAR CABLE



SPECIAL CORD



TRUP SINGLE STEM
BIPOLAR CABLE



LIGHT SOURCE CABLE

#### **100** LAPAROSCOPIC MACHINE





LAPAROSCOPIC
LONG TROLLEY

SHORT TROLLEY



ELECTRO SURGICAL UNIT
CAUTERY MACHINE 400 W



LED LIGHT SOURCE 80 WATT



LED LIGHT SOURCE
180 WATT



ELECTRONIC MORCELLATOR
DEVICE



Co2 INSUFFLATOR 30L
AIR MODE



# SALWAN