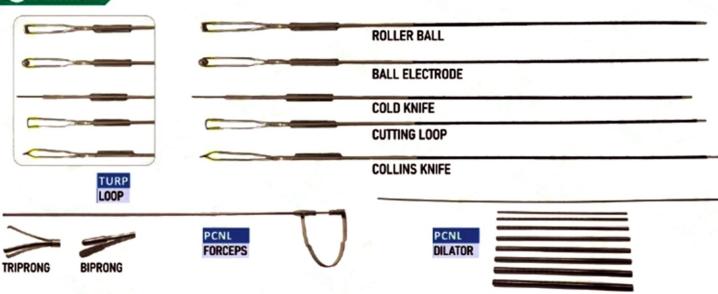

BLACK STORZ-TYPE NEEDLE HOLDER CODE VLE-005 ALUMINIUM MATERIAL PARROT LEFT HAND % TOOTH SELF RIDING RIGHT HAND STRAIGHT CURVED JAW TC JAW TC CURVED JAW TC JAW TC JAW TC **109** STONE HOLDING FORCEPS CLAW FORCEP / TISSUE RETRACTOR / SPOON FORCEP / GALL BLADDER EXTRACTOR STONE HOLDING FORCEP 10 TELESCOPE

AVAILABLE IN 2.9, 4, 5, 10 MM, 0, 30, 70°

SCOPE PROTECTION TUBE
4 MM / 10 MM

#### 11 SUCTION IRRIGATION CANNULAS











#### 19 REDUCER



REDUCER 20-10 MM REDUCER 10-5 MM
REDUCER 15-10 MM REDUCER 7-5 MM
REDUCER 10-7 MM REDUCER 5-3 MM



TOP MOUNTED
REDUCER 10-5 MM



FLIPON REDUCER

#### THEM - O - LOCK APPLICATORS

















#### 2 VESSEL SEALER AND CLAMPS



#### 2 TOT & NANDE NEEDLE





### **29 GYNECOLOGY INSTRUMENT**



# 4 UROLOGY CYSTOSCOPY INSTRUMENTS



#### 20 LOOP



#### TO GYNECOLOGY INSTRUMENT



# 4 UROLOGY CYSTOSCOPY INSTRUMENTS



#### 20 LOOP



#### @ GYNECOLOGY INSTRUMENT



# 3 SILLS INSTRUMENTS



# (1) LAPAROSCOPIC CABLES



MONOPOLAR CABLE



BICLAMP



BICLAMP



MONOPOLAR FEMALE
ADAPTER 8 MM



TRUP MONOPOLAR CABLE



TRUP DOUBLE STEM
BIPOLAR CABLE



SPECIAL CORD



TRUP SINGLE STEM
BIPOLAR CABLE



LIGHT SOURCE CABLE

#### **100** LAPAROSCOPIC MACHINE





LAPAROSCOPIC
LONG TROLLEY

SHORT TROLLEY



ELECTRO SURGICAL UNIT
CAUTERY MACHINE 400 W



LED LIGHT SOURCE 80 WATT



LED LIGHT SOURCE
180 WATT



ELECTRONIC MORCELLATOR
DEVICE



Co2 INSUFFLATOR 30L
AIR MODE



# SALWAN SURGICARE Regd.

(Specialized Surgical Instruments)
An ISO 9001:2015 & 13485:2016 Certified Company
CE Marked, FDA Approved

319, Vardhman Premium Mall, Deepali C