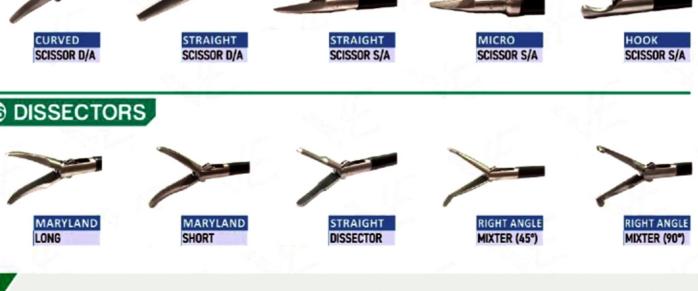

| 13     |

### Handles



STORZ TYPE

STORZ TYPE



STORZ TYPE



STORZ TYPE Normal Handle



STORZ TYPE LOCK HANDLE





WOLF TYPE NORMAL HANDLE



STORZ TYPE NORMAL HANDLE



METAL RING GRASPERS HANDLE

#### @ ENDOTRAINER



FULL BODY SHAPE ENDOTRAINER



OVAL Shape endotrainer



BEETLE SHAPE ENDOTRAINER



RECTANGULAR SHAPE ENDOTRAINER



ABDOMEN SHAPE ENDOTRAINER



BASIC SURGICAL
INSTRUMENTS



# BASIC SURGICAL INSTRUMENTS





### **GRASPERS**



#### **®** SCISSORS



#### O DISSECTORS



#### TROCAR WITH CANNULA



# **13 NEEDLE HOLDERS** ETHICON TYPE NEEDLE HOLDER STAINLESS STEEL V-TYPE / STORZ-TYPE NEEDLE HOLDER **ALUMINIUM MATERIAL** STORZ-TYPE NEEDLE HOLDER STAINLESS STEEL STORZ-TYPE NEEDLE HOLDER ALUMINIUM BLACK STORZ-TYPE NEEDLE HOLDER CODE VLE-005 ALUMINIUM MATERIAL PARROT LEFT HAND % TOOTH SELF RIDING RIGHT HAND STRAIGHT CURVED JAW TC JAW TC CURVED JAW TC JAW TC JAW TC **109** STONE HOLDING FORCEPS CLAW FORCEP / TISSUE RETRACTOR / SPOON FORCEP / GALL BLADDER EXTRACTOR STONE HOLDING FORCEP 10 TELESCOPE

AVAILABLE IN 2.9, 4, 5, 10 MM, 0, 30, 70°

SCOPE PROTECTION TUBE
4 MM / 10 MM

#### 11 SUCTION IRRIGATION CANNULAS











#### 19 REDUCER



REDUCER 20-10 MM REDUCER 10-5 MM
REDUCER 15-10 MM REDUCER 7-5 MM
REDUCER 10-7 MM REDUCER 5-3 MM



TOP MOUNTED
REDUCER 1