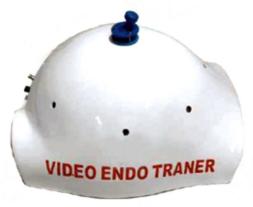

#### @ ENDOTRAINER

FULL BODY SHAPE ENDOTRAINER

OVAL Shape endotrainer

BEETLE SHAPE ENDOTRAINER

RECTANGULAR SHAPE ENDOTRAINER

ABDOMEN SHAPE ENDOTRAINER

BASIC SURGICAL
INSTRUMENTS