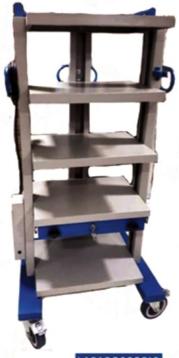

#### **100** LAPAROSCOPIC MACHINE

LAPAROSCOPIC
LONG TROLLEY

SHORT TROLLEY

ELECTRO SURGICAL UNIT
CAUTERY MACHINE 400 W

LED LIGHT SOURCE 80 WATT

LED LIGHT SOURCE
180 WATT

ELECTRONIC MORCELLATOR
DEVICE

Co2 INSUFFLATOR 30L
AIR MODE