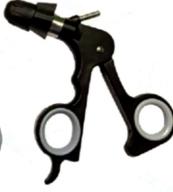

| 13     |

### Handles



STORZ TYPE

STORZ TYPE



STORZ TYPE



STORZ TYPE Normal Handle



STORZ TYPE LOCK HANDLE





WOLF TYPE NORMAL HANDLE



STORZ TYPE NORMAL HANDLE



METAL RING GRASPERS HANDLE

#### @ ENDOTRAINER



FULL BODY SHAPE ENDOTRAINER



OVAL Shape endotrainer



BEETLE SHAPE ENDOTRAINER



RECTANGULAR SHAPE ENDOTRAINER



ABDOMEN SHAPE ENDOTRAINER



BASIC SURGICAL
INSTRUMENTS



# BASIC SURGICAL INSTRUMENTS





### **GRASPERS**



#### **®** SCISSORS



#### O DISSECTORS



#### TROCAR WITH CANNULA



# **13 NEEDLE HOLDERS** ETHICON TYPE NEEDLE HOLDER STAINLESS STEEL V-TYPE / STORZ-TYPE NEEDLE HOLDER **ALUMINIUM MATERIAL** STORZ-TYPE NEEDLE HOLDER STAINLESS STEEL STORZ-TYPE NEEDLE HOLDER ALUMINIUM BLACK STORZ-TYPE NEEDLE HOLDER CODE VLE-005 ALUMINIUM MATERIAL PARROT LEFT HAND % TOOTH SELF RIDING RIGHT HAND STRAIGHT CURVED JAW TC