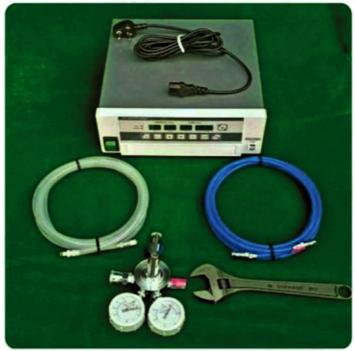

#### **100** LAPAROSCOPIC MACHINE

LAPAROSCOPIC
LONG TROLLEY

SHORT TROLLEY

ELECTRO SURGICAL UNIT
CAUTERY MACHINE 400 W

LED LIGHT SOURCE 80 WATT

LED LIGHT SOURCE
180 WATT

ELECTRONIC MORCELLATOR
DEVICE

Co2 INSUFFLATOR 30L
AIR MODE