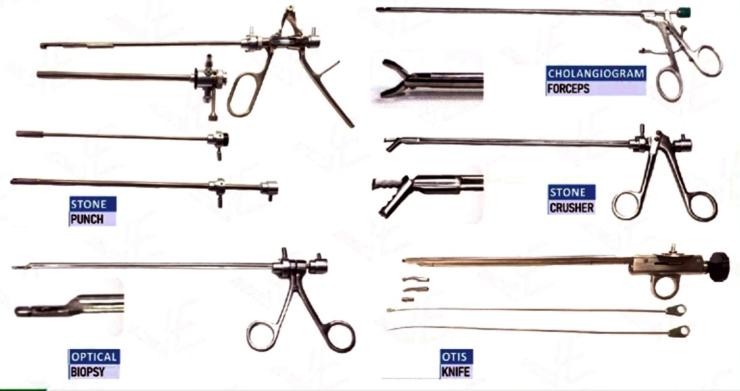

# 4 UROLOGY CYSTOSCOPY INSTRUMENTS

#### 20 LOOP

#### TO GYNECOLOGY INSTRUMENT

#### @ GYNECOLOGY INSTRUMENT