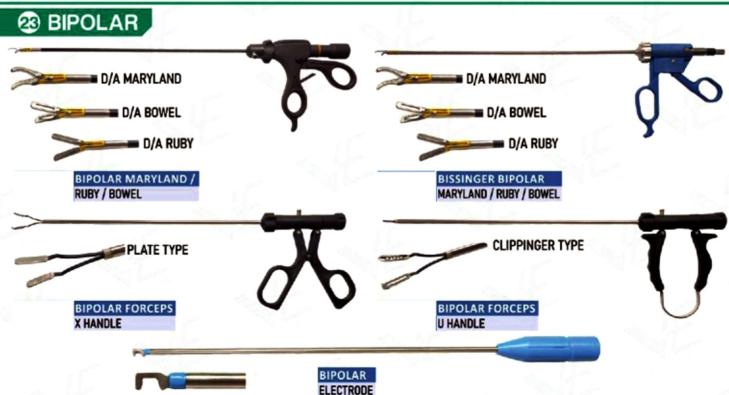

UM MATERIAL** STORZ-TYPE NEEDLE HOLDER STAINLESS STEEL STORZ-TYPE NEEDLE HOLDER ALUMINIUM BLACK STORZ-TYPE NEEDLE HOLDER CODE VLE-005 ALUMINIUM MATERIAL PARROT LEFT HAND % TOOTH SELF RIDING RIGHT HAND STRAIGHT CURVED JAW TC JAW TC CURVED JAW TC JAW TC JAW TC **109** STONE HOLDING FORCEPS CLAW FORCEP / TISSUE RETRACTOR / SPOON FORCEP / GALL BLADDER EXTRACTOR STONE HOLDING FORCEP 10 TELESCOPE

AVAILABLE IN 2.9, 4, 5, 10 MM, 0, 30, 70°

SCOPE PROTECTION TUBE
4 MM / 10 MM

#### 11 SUCTION IRRIGATION CANNULAS











#### 19 REDUCER



REDUCER 20-10 MM REDUCER 10-5 MM
REDUCER 15-10 MM REDUCER 7-5 MM
REDUCER 10-7 MM REDUCER 5-3 MM



TOP MOUNTED
REDUCER 10-5 MM



FLIPON REDUCER

#### THEM - O - LOCK APPLICATORS

















#### 2 VESSEL SEALER AND CLAMPS



#### 2 TOT & NANDE NEEDLE





### **29 GYNECOLOGY INSTRUMENT**



# 4 UROLOGY CYSTOSCOPY INSTRUMENTS



#### 20 LOOP



#### TO GYNECOLOGY INSTRUMENT



# 4 UROLOGY CYSTOSCOPY INSTRUMENTS



#### 20 LOOP



#### @ GYNECOLOGY INSTRUMENT



# 3 SILLS INSTRUMENTS



# (1) LAPAROSCOPIC CABLES



MONOPOLAR CABLE



BICLAMP



BICLAMP



MONOPOLAR FEMALE
ADAPTER 8 MM



TRUP MONOPOLAR CABLE



TRUP DOUBLE STEM
BIPOLAR CABLE



SPECIAL CORD



TRUP SINGLE STEM
BIPOLAR CABLE



LIGHT SOURCE CABLE

#### **100** LAPAROSCOPIC MACHINE





LAPAROSCOPIC
LONG TROLLEY

SHORT TROLLEY



ELECTRO SURGICAL UNIT
CAUTERY MACHINE 400 W



LED LIGHT SOURCE 80 WATT



LED LIGHT SOURCE
180 WATT



ELECTRONIC MORCELLATOR
DEVICE



Co2 INSUFFLATOR 30L
AIR MODE



# SALWAN SURGICARE Regd.

(Specialized Surgical Instruments)
An ISO 9001:2015 & 1