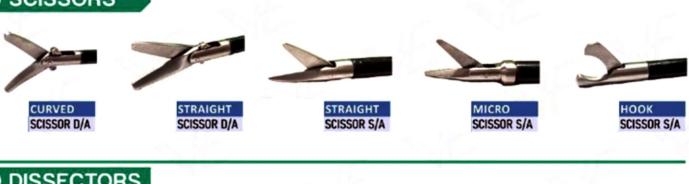

| 13     |

### Handles



STORZ TYPE

STORZ TYPE



STORZ TYPE



STORZ TYPE Normal Handle



STORZ TYPE LOCK HANDLE





WOLF TYPE NORMAL HANDLE



STORZ TYPE NORMAL HANDLE



METAL RING GRASPERS HANDLE

#### @ ENDOTRAINER



FULL BODY SHAPE ENDOTRAINER



OVAL Shape endotrainer



BEETLE SHAPE ENDOTRAINER



RECTANGULAR SHAPE ENDOTRAINER



ABDOMEN SHAPE ENDOTRAINER



BASIC SURGICAL
INSTRUMENTS



# BASIC SURGICAL INSTRUMENTS





### **GRASPERS**



#### **®** SCISSORS



#### O DISSECTORS



#### TROCAR WITH CANNULA



# **13 NEEDLE HOLDERS** ETHICON TYPE NEEDLE HOLDER STAINLESS STEEL V-TYPE / STORZ-TYPE NEEDLE HOLDER **ALUMINIUM MATERIAL** STORZ-TYPE NEEDLE HOLDER STAINLESS STEEL STORZ-TYPE NEEDLE HOLDER ALUMINIUM BLACK STORZ-TYPE NEEDLE HOLDER CODE VLE-005 ALUMINIUM MATERIAL PARROT LEFT HAND % TOOTH SELF RIDING RIGHT HAND STRAIGHT CURVED JAW TC JAW TC CURVED JAW TC JAW TC JAW TC **109** STONE HOLDING FORCEPS CLAW FORCEP / TISSUE RETRACTOR / SPOON FORCEP / GALL BLADDER EXTRACTOR STONE HOLDING FORCEP 10 TELESCOPE

AVAILABLE IN 2.9, 4, 5, 10 MM, 0, 30, 70°

SCOPE PROTECTION TUBE
4 MM / 10 MM

#### 11 SUCTION IRRIGATION CANNULAS











#### 19 REDUCER



REDUCER 20-10 MM REDUCER 10-5 MM
REDUCER 15-10 MM REDUCER 7-5 MM
REDUCER 10-7 MM REDUCER 5-3 MM