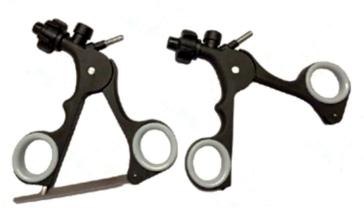

| 13     |

### Handles



STORZ TYPE

STORZ TYPE



STORZ TYPE



STORZ TYPE Normal Handle



STORZ TYPE LOCK HANDLE





WOLF TYPE NORMAL HANDLE



STORZ TYPE NORMAL HANDLE



METAL RING GRASPERS HANDLE

#### @ ENDOTRAINER



FULL BODY SHAPE ENDOTRAINER



OVAL Shape endotrainer



BEETLE SHAPE ENDOTRAINER



RECTANGULAR SHAPE ENDOTRAINER



ABDOMEN SHAPE ENDOTRAINER



BASIC SURGICAL
INSTRUMENTS



# BASIC SURGICAL INSTRUMENTS





### **GRASPERS**



#### **®** SCISSORS



#### O DISSECTORS



#### TROCAR WITH CANNULA



# **13 NEEDLE HOLDERS** ETHICON TYPE NEEDLE HOLDER STAINLESS STEEL V-TYPE / STORZ-TYPE NEEDLE HOLDER **ALUMINIUM MATERIAL** STORZ-TYPE NEEDLE HOLDER STAINLESS STEEL STORZ-TYPE NEEDLE HOLDER ALUMINIUM BLACK STORZ-TYPE NEEDLE HOLDER CODE VLE-005 ALUMINIUM MATERIAL PARROT LEFT HAND % TOOTH SELF RIDING RIGHT HAND STRAIGHT CURVED JAW TC JAW TC CURVED JAW TC JAW TC