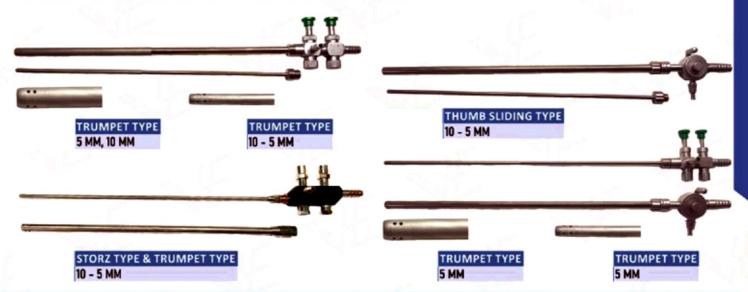

N SHAPE ENDOTRAINER



BASIC SURGICAL
INSTRUMENTS



# BASIC SURGICAL INSTRUMENTS





### **GRASPERS**



#### **®** SCISSORS



#### O DISSECTORS



#### TROCAR WITH CANNULA



# **13 NEEDLE HOLDERS** ETHICON TYPE NEEDLE HOLDER STAINLESS STEEL V-TYPE / STORZ-TYPE NEEDLE HOLDER **ALUMINIUM MATERIAL** STORZ-TYPE NEEDLE HOLDER STAINLESS STEEL STORZ-TYPE NEEDLE HOLDER ALUMINIUM BLACK STORZ-TYPE NEEDLE HOLDER CODE VLE-005 ALUMINIUM MATERIAL PARROT LEFT HAND % TOOTH SELF RIDING RIGHT HAND STRAIGHT CURVED JAW TC JAW TC CURVED JAW TC JAW TC JAW TC **109** STONE HOLDING FORCEPS CLAW FORCEP / TISSUE RETRACTOR / SPOON FORCEP / GALL BLADDER EXTRACTOR STONE HOLDING FORCEP 10 TELESCOPE

AVAILABLE IN 2.9, 4, 5, 10 MM, 0, 30, 70°

SCOPE PROTECTION TUBE
4 MM / 10 MM

#### 11 SUCTION IRRIGATION CANNULAS











#### 19 REDUCER



REDUCER 20-10 MM REDUCER 10-5 MM
REDUCER 15-10 MM REDUCER 7-5 MM
REDUCER 10-7 MM REDUCER 5-3 MM



TOP MOUNTED
REDUCER 10-5 MM



FLIPON REDUCER

#### THEM - O - LOCK APPLICATORS

















#### 2 VESSEL SEALER AND CLAMPS



#### 2 TOT & NANDE NEEDLE





### **29 GYNECOLOGY INSTRUMENT**



# 4 UROLOGY CYSTOSCOPY INSTRUMENTS



#### 20 LOOP



#### TO GYNECOLOGY INSTRUMENT



# 4 UROLOGY CYSTOSCOPY INSTRUMENTS



#### 20 LOOP



#### @ GYNECOLOGY INSTRUMENT



# 3 SILLS INSTRUMENTS



# (1) LAPAROSCOPIC CABLES



MONOPOLAR CABLE



BICLAMP



BICLAMP



MONOPOLAR FEMALE
ADAPTER 8 MM



TRUP MONOPOLAR CABLE



TRUP DOUBLE STEM
BIPOLAR CABLE



SPECIAL CORD



TRUP SINGLE STEM
BIPOLAR CABLE



LIGHT SOURCE CABLE

#### **100** LAPAROSCOPIC MACHINE





LAPAR