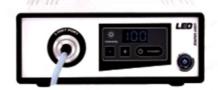

#### **100** LAPAROSCOPIC MACHINE

LAPAROSCOPIC
LONG TROLLEY

SHORT TROLLEY

ELECTRO SURGICAL UNIT
CAUTERY MACHINE 400 W

LED LIGHT SOURCE 80 WATT

LED LIGHT SOURCE
180 WATT

ELECTRONIC MORCELLATOR
DEVICE

Co2 INSUFFLATOR 30L
AIR MODE