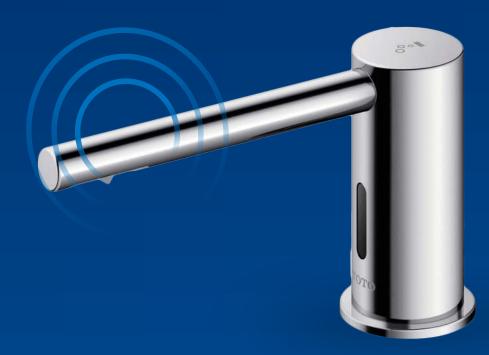

# **SOAP DISPENSERS**

TOTO soap dispensers offer touchless operation with foaming soap for a hygienic handwashing experience.

# HANDS-FREE SOAP DISPENSERS