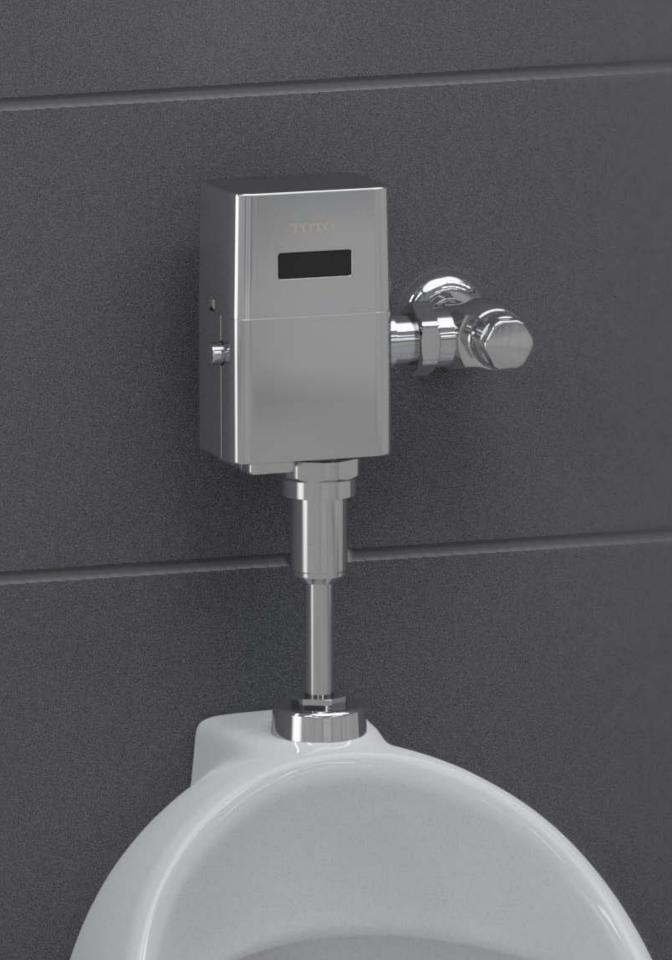

# **ECOPOWER® FLUSH VALVES**

This self-powered hydroelectric flush value system generates its own power through turning an internal turbine during every flush. With eco power flush valves, you can rest assured your plumbing fixtures will work -- even during a power outage.

# AUTO-FLUSH TOILETS AND URINALS

|                 | PRODUCT                       | TOILET FLUSH VALVE                                              | URINAL FLUSH VALVE                                              |
|-----------------|-------------------------------|-----------------------------------------------------------------|-----------------------------------------------------------------|
|                 | ECOPOWER <sub>®</sub> EXPOSED | TET1UBi2 - 1.0 GPF<br>TET1LBi2 - 1.28 GPF<br>TET1GBi2 - 1.6 GPF | TET1UBi2 - 1.0 GPF<br>TET1LBi2 - 1.28 GPF<br>TET1GBi2 - 1.6 GPF |
| •               | ECOPOWER CONCEALED            | TET2UBi2 - 1.0 GPF<br>TET2LBi2 - 1.28 GPF<br>TET2GBi2 - 1.6 GPF | TEU2UAi2 - 0.125 GPF<br>TEU2LAi2 - 0.5 GPF                      |
| 0 <b>3050</b> 0 | ECOPOWER CONCEALED            | TET3UBi2 - 1.0 GPF<br>TET3LAi2 - 1.28 GPF<br>TET3GBi2 - 1.6 GPF | TEU3UAi2 - 0.125 GPF<br>TEU3LAi2 - 0.5 GPF                      |