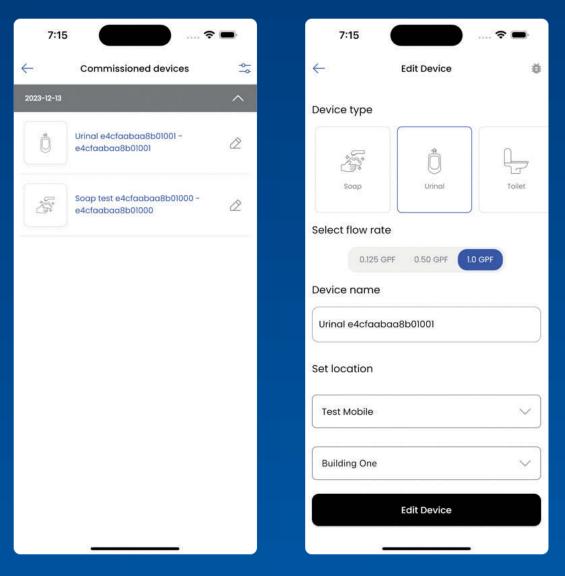

# DASHBOARD

TOTO's IoT Smart Restroom provides a holistic solution for the entire restroom, giving your the ability to remotely manage your facility and fixtures in real-time.

### SYSTEM HEALTH

No matter if you are in a different terminal or at home, you can leverage the connected dashboard to check your system's health, what fixtures need attention, and direct your team to reduce down time.