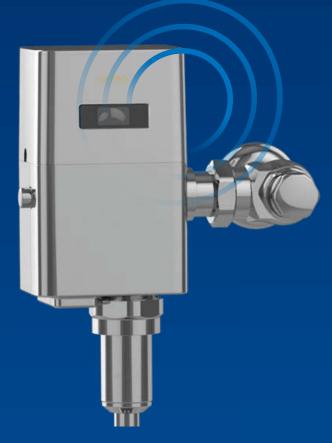

# **ECOPOWER® FLUSH VALVES**

This self-powered hydroelectric flush value system generates its own power through turning an internal turbine during every flush. With eco power flush valves, you can rest assured your plumbing fixtures will work -- even during a power outage.

# AUTO-FLUSH TOILETS AND URINALS

|                 | PRODUCT                       | TOILET FLUSH VALVE                                              | URINAL FLUSH VALVE                                              |
|-----------------|-------------------------------|-----------------------------------------------------------------|-----------------------------------------------------------------|
|                 | ECOPOWER <sub>®</sub> EXPOSED | TET1UBi2 - 1.0 GPF<br>TET1LBi2 - 1.28 GPF<br>TET1GBi2 - 1.6 GPF | TET1UBi2 - 1.0 GPF<br>TET1LBi2 - 1.28 GPF<br>TET1GBi2 - 1.6 GPF |
| •               | ECOPOWER CONCEALED            | TET2UBi2 - 1.0 GPF<br>TET2LBi2 - 1.28 GPF<br>TET2GBi2 - 1.6 GPF | TEU2UAi2 - 0.125 GPF<br>TEU2LAi2 - 0.5 GPF                      |
| 0 <b>3050</b> 0 | ECOPOWER CONCEALED            | TET3UBi2 - 1.0 GPF<br>TET3LAi2 - 1.28 GPF<br>TET3GBi2 - 1.6 GPF | TEU3UAi2 - 0.125 GPF<br>TEU3LAi2 - 0.5 GPF                      |

#### FEATURES

- No daily usage minimum required
- Self-adjusting smart-sensor technology does not require manual calibration, for fast, easy installation
- Retrofitting to convert manual flush valve to smart-sensor flush valve
- Available in exposed and concealed valve styles