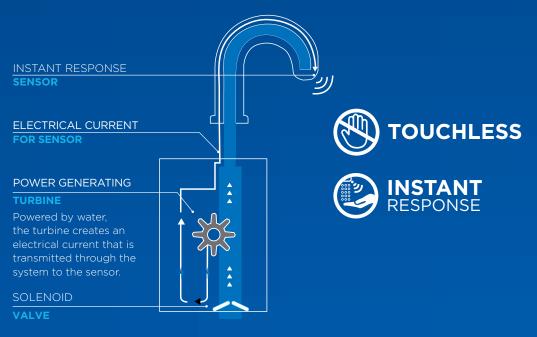

### **ECOPOWER® FAUCETS**

ECOPOWER smart-sensor faucets harness the energy of running water to power themselves, saving water and energy. These hands-free faucets replenish their charge with every use.

# TOUCHLESS FAUCETS ARE SAFE FAUCETS

### FEATURES

- No minimum daily usage required
- Reduced electricity
- Lower maintenance costs
- Better ecology
- Hands-free, automatic-shut-off

SCAN CODE TO VIEW ECOPOWER FAUCETS