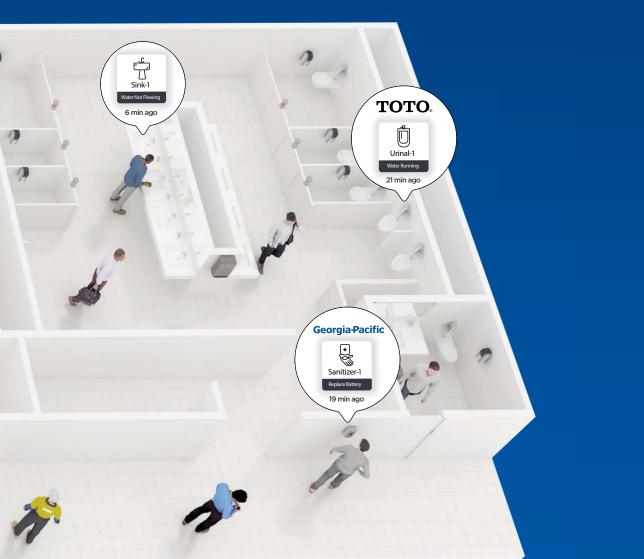

# DASHBOARD

TOTO's IoT Smart Restroom provides a holistic solution for the entire restroom, giving your the ability to remotely manage your facility and fixtures in real-time.

### SYSTEM HEALTH

No matter if you are in a different terminal or at home, you can leverage the connected dashboard to check your system's health, what fixtures need attention, and direct your team to reduce down time.

# **ENHANCE CUSTOMER EXPERIENCE**

Receive real-time notification of restroom issues directly from your preferred software that helps instantly notify staff.

### INSTANTLY DETECT FAILURES

Promptly identify and address outages Improved user satisfaction