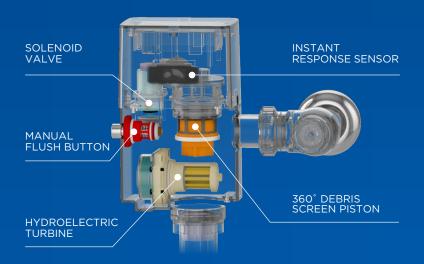

# **ECOPOWER® FLUSH VALVES**

This self-powered hydroelectric flush value system generates its own power through turning an internal turbine during every flush. With eco power flush valves, you can rest assured your plumbing fixtures will work -- even during a power outage.

### **ECOPOWER® FAUCETS**

ECOPOWER smart-sensor faucets harness the energy of running water to power themselves, saving water and energy. These hands-free faucets replenish their charge with every use.