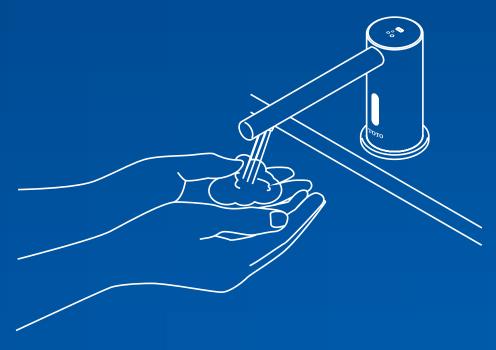

# **SOAP DISPENSERS**

TOTO soap dispensers offer touchless operation with foaming soap for a hygienic handwashing experience.

### FEATURES

ė.

- TOTO's IoT Soap Dispenser alerts your team when the dispenser needs to be refilled or if the controller is leaking
- Micro-sensor under the spout ensures accurate hand detection
- Auto-purge cycle prevents soap from clogging the spout