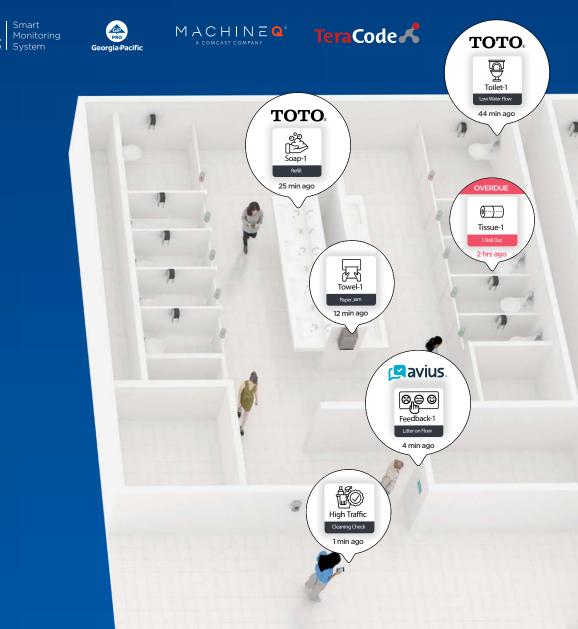

# DASHBOARD

TOTO's IoT Smart Restroom provides a holistic solution for the entire restroom, giving your the ability to remotely manage your facility and fixtures in real-time.

### SYSTEM HEALTH

No matter if you are in a different terminal or at home, you can leverage the connected dashboard to check your system's health, what fixtures need attention, and direct your team to reduce down time.

# **ENHANCE CUSTOMER EXPERIENCE**

Receive real-time notification of restroom issues directly from your preferred software that helps instantly notify staff.

### INSTANTLY DETECT FAILURES

Promptly identify and address outages Improved user satisfaction