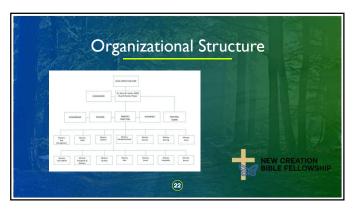

| <br> |
|------|
|      |
|      |
|      |
|      |
| <br> |
|      |
|      |
|      |













































23

## NEW CREATION BIBLE FELLOWSHIP Church Location: 500 N. Corral Hollow Road, Tracy Mailing Address: P.O. Box 1054, Tracy CA 95378-1054

Website: www.ncbftracy.org

Facebook Public Page — @BelievingBelongingBecoming

Facebook Online Campus – New Creation Bible Fellowship Church Family YouTube — New Creation Bible Fellowship Tracy CA.

23

Instagram — @newcreationtracy

Tik Tok — @socialmediancbf22

To Give: Text "GIVE" to 209.457.5330

To Contact Us: Send email to support@ncbftracy.org

Need Prayer: Text "PRAY" to 209.457.5330

## **Ministry Activities**

- Sunday Worship Service
- First-Time Guest Follow-up
- Church Wide Weekly/Monthly Bible Study
- Online Campus Engagement (Facebook/Zoom)
- New Member Assimilation
- Monthly Community Outreach events
- Quarterly Conferences
- Church-