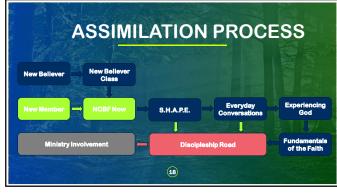

## **Ministry Activities**

- Sunday Worship Service
- First-Time Guest Follow-up
- Church Wide Weekly/Monthly Bible Study
- Online Campus Engagement (Facebook/Zoom)
- New Member Assimilation
- Monthly Community Outreach events
- Quarterly Conferences
- Church-wide events
- Leadership Development
- Membership Development (Discipleship Road)