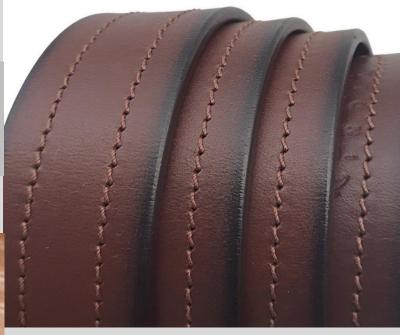

#### **THREAD**

Casual belts are crafted using **high-quality threads** that adhere to international standards,
ensuring durability and longevity in every stitch.

#### **EDGES**

Belts **smooth edges** finish achieved through the use of premium-quality chemicals from trusted brands, ensuring a refined and polished appearance that meets the highest standards of craftsmanship.