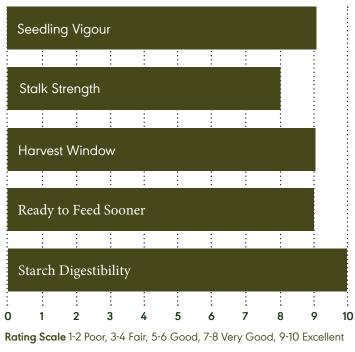

#### **KEY STRENGTHS**

- Earliest Leafy Floury hybrid in market
- Excellent tonnage and quality silage
- Long harvest window
- Highly digestible starch
- Easily digestible fibre
- Large flex ear
- Excellent stalks and roots
- Ready to feed sooner