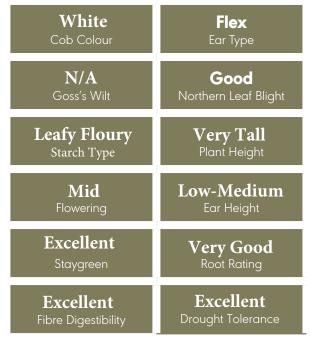

## SILAGE SPECIFIC CORN

# **924S**



## 2225-2325 CHU

### 83 Day RM

#### **KEY STRENGTHS**

- Earliest Leafy Floury hybrid in market
- Excellent tonnage and quality silage
- Long harvest window
- Highly digestible starch
- Easily digestible fibre
- Large flex ear
- Excellent stalks and roots
- Ready to feed sooner



ALWAYS READ AND FOLLOW PESTICIDE LABEL DIRECTIONS. Roundup Ready® 2 Technology contains genes that confer tolerance to glyphosate. Glyphosate will kill crops that are not tolerant to glyphosate. Roundup Ready® is a registered trademark of Bayer Group. Used under license

#### CHARACTERISTICS