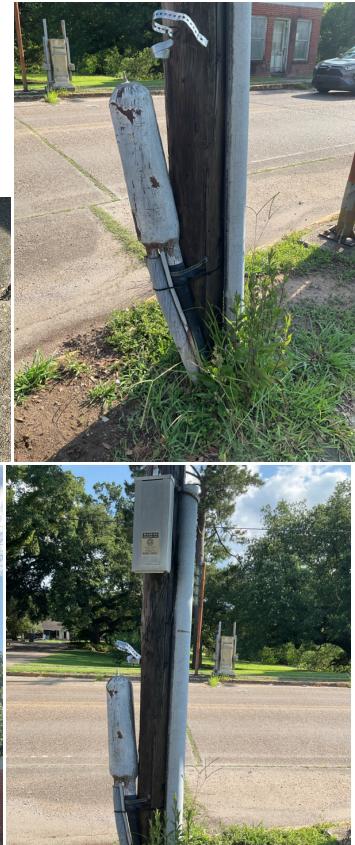

# Site Locations - 29. Bayou Teche - BT, 24.1

| Way Point Prefix                                     | Bayou Teche - BT         |
|------------------------------------------------------|--------------------------|
| Way Point Number                                     | 24.1                     |
| Time                                                 | 17:32                    |
| Way Point Description                                | Exposed lead splice box. |
| Is there buried or visible cable at location?        | Yes                      |
| Are there visible signs indicating a cable crossing? | No                       |
| Is the cable(s) Terrestrial, Submarine or Both?      | Both                     |
| Is lead visible?                                     | Yes                      |
| How many cables are visible?                         | 2                        |
|                                                      |                          |

### **Specific Cable Information - 1.1**

| Cable #                                            | 1       |
|----------------------------------------------------|---------|
| Visible Length (ft)                                | 2.5     |
| Type of Cable (Power, Telecom, Fiber Optic, Other) | Telecom |
| Was there a sample collected?                      | Yes     |
| How many samples collected?                        | 1       |

### **Specific Cable Information - 2.2**

| Cable #                                           | 2         |
|---------------------------------------------------|-----------|
| Visible Length (ft)                               | 12        |
| Type of Cable (Power, Telecom, Fibe Optic, Other) | r Telecom |
| Was there a sample collected?                     | No        |