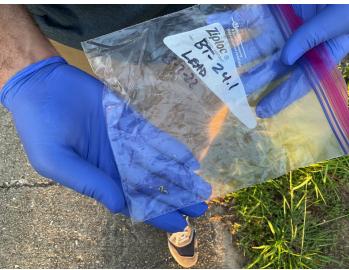

# Site Locations - 4. Bayou Teche - BT, 4.1

| Way Point Prefix                                     | Bayou Teche - BT            |
|------------------------------------------------------|-----------------------------|
| Way Point Number                                     | 4.1                         |
| Time                                                 | 09:06                       |
| Way Point Description                                | Other side of telecom cable |
| Is there buried or visible cable at location?        | No                          |
| Are there visible signs indicating a cable crossing? | No                          |