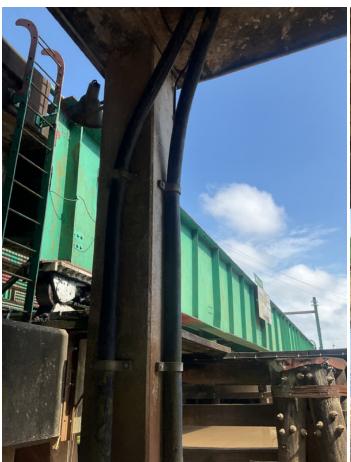

# Site Locations - 8. Bayou Teche - BT, 7.1

| Way Point Prefix                                     | Bayou Teche - BT |
|------------------------------------------------------|------------------|
| Way Point Number                                     | 7.1              |
| Time                                                 | 09:55            |
| Way Point Description                                | New power lines. |
| Is there buried or visible cable at location?        | Yes              |
| Are there visible signs indicating a cable crossing? | No               |
| Is the cable(s) Terrestrial, Submarine or Both?      | Both             |
| Is lead visible?                                     | No               |
| How many cables are visible?                         | 3                |

# Specific Cable Information - 1. 1, 2, 3

| Cable #                                            | 1, 2, 3   |
|----------------------------------------------------|-----------|
| Visible Length (ft)                                | Connected |
| Type of Cable (Power, Telecom, Fiber Optic, Other) | Power     |
| Was there a sample collected?                      | No        |