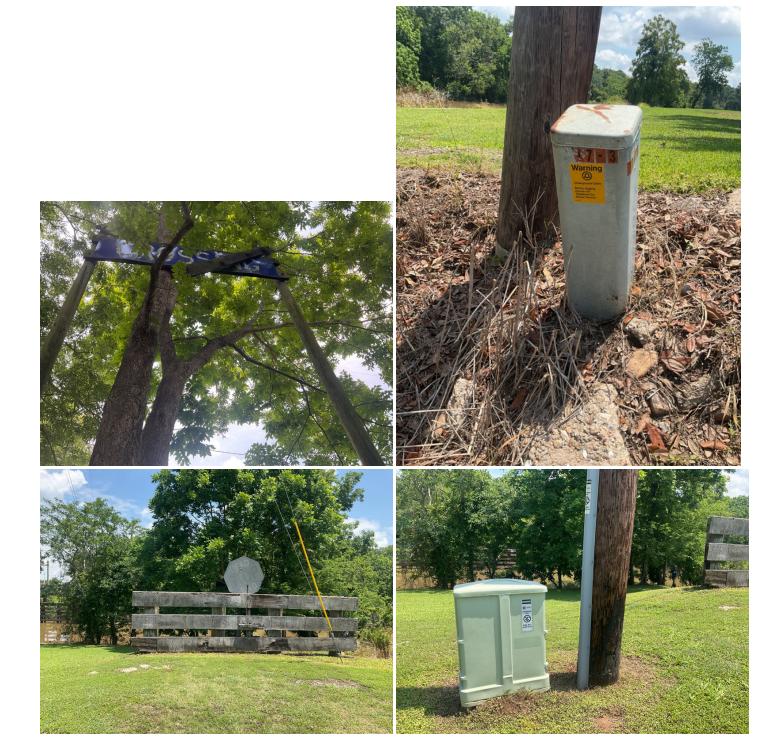

# Site Locations - 11. Bayou Teche - BT, 10.1

| Way Point Prefix                                     | Bayou Teche - BT |
|------------------------------------------------------|------------------|
| Way Point Number                                     | 10.1             |
| Time                                                 | 10:06            |
| Way Point Description                                | Sign             |
| Is there buried or visible cable at location?        | No               |
| Are there visible signs indicating a cable crossing? | Yes              |
| Identify what the sign says.                         | Cable crossing   |

# Site Locations - 12. Bayou Teche - BT, 11.1

| Way Point Prefix                                     | Bayou Teche - BT |
|------------------------------------------------------|------------------|
| Way Point Number                                     | 11.1             |
| Time                                                 | 10:23            |
| Way Point Description                                | Sign             |
| Is there buried or visible cable at location?        | No               |
| Are there visible signs indicating a cable crossing? | Yes              |
| Identify what the sign says.                         | Cable Crossing   |

# Site Locations - 25. Bayou Teche - BT, 20.1

| Way Point Prefix                                     | Bayou Teche - BT      |
|------------------------------------------------------|-----------------------|
| Way Point Number                                     | 20.1                  |
| Time                                                 | 15:59                 |
| Way Point Description                                | Petroleum pipeline.   |
| Is there buried or visible cable at location?        | No                    |
| Are there visible signs indicating a cable crossing? | Yes                   |
| Identify what the sign says.                         | LPG Warning Pipeline. |

# Site Locations - 26. Bayou Teche - BT, 21.1

| Way Point Prefix                                     | Bayou Teche - BT                          |
|------------------------------------------------------|-------------------------------------------|
| Way Point Number                                     | 21.1                                      |
| Time                                                 | 16:02                                     |
| Way Point Description                                | Small sign under bridge indicating cable. |
| Is there buried or visible cable at location?        | No                                        |
| Are there visible signs indicating a cable crossing? | Yes                                       |
| Identify what the sign says.                         | DOTD Submarine Cable. Nelson Canal.       |