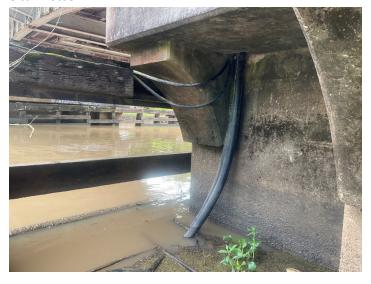

# Site Locations - 20. Bayou Teche - BT, 16.2

| Way Point Prefix                                     | Bayou Teche - BT       |
|------------------------------------------------------|------------------------|
| Way Point Number                                     | 16.2                   |
| Time                                                 | 14:28                  |
| Way Point Description                                | New fiber optic cable. |
| Is there buried or visible cable at location?        | Yes                    |
| Are there visible signs indicating a cable crossing? | No                     |
| Is the cable(s) Terrestrial, Submarine or Both?      | Both                   |
| Is lead visible?                                     | Yes                    |
| How many cables are visible?                         | 1                      |