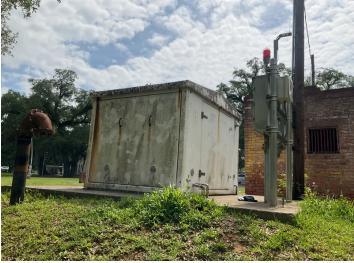

| Bayou Teche - BT                            |
|------------------------------------------------------|---------------------------------------------|
| Way Point Number                                     | 13.1                                        |
| Time                                                 | 10:59                                       |
| Way Point Description                                | Sign                                        |
| Is there buried or visible cable at location?        | No                                          |
| Are there visible signs indicating a cable crossing? | Yes                                         |
| Identify what the sign says.                         | Center Point Energy. Gas Pipeline Crossing. |











# Site Locations - 15. Bayou Teche - BT, 14.1

| Way Point Prefix                              | Bayou Teche - BT                                                 |
|-----------------------------------------------|------------------------------------------------------------------|
| Way Point Number                              | 14.1                                                             |
| Time                                          | 11:22                                                            |
| Way Point Description                         | Negative Point, remnants of infrastructure but no visible cable. |
| Is there buried or visible cable at location? | No                                                               |



Are there visible signs indicating a cable