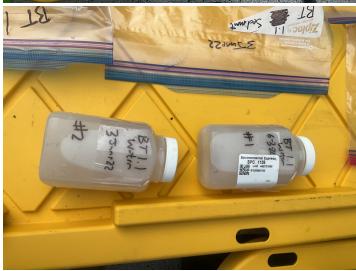

### Site Locations - 1. Bayou Teche - BT, 1.1

| Way Point Prefix                                     | Bayou Teche - BT         |
|------------------------------------------------------|--------------------------|
| Way Point Number                                     | 1.1                      |
| Time                                                 | 08:30                    |
| Way Point Description                                | Exposed cable with lead. |
| Is there buried or visible cable at location?        | Yes                      |
| Are there visible signs indicating a cable crossing? | No                       |
| Is the cable(s) Terrestrial, Submarine or Both?      | Both                     |
| Is lead visible?                                     | Yes                      |
| How many cables are visible?                         | 3                        |

# **Specific Sample Information - 3. Water**

| Type of Sample (Water, Sediment, Cable, Other)                | Water                                                  |
|---------------------------------------------------------------|--------------------------------------------------------|
| If more than one cable, what Cable was Sample collected from? | 1                                                      |
| Location of Collected Sample                                  | Above suspected cable location. Midwater. 1.5 ft deep. |
| Time of Collection                                            | 08:50                                                  |
| Sample ID                                                     | BT 1.1 Water #1 and #2. Duplicate Collected.           |