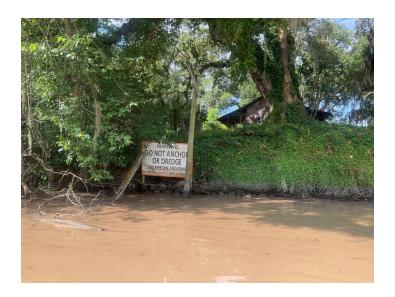

# Site Locations - 7. Bayou Teche - BT, 6.2

| Way Point Prefix                                     | Bayou Teche - BT                                                                                                               |
|------------------------------------------------------|--------------------------------------------------------------------------------------------------------------------------------|
| Way Point Number                                     | 6.2                                                                                                                            |
| Time                                                 | 09:40                                                                                                                          |
| Way Point Description                                | Other side. With gas line sign and old telephone pole. Sign (corrugated plastic) is covering another metal sign. Unidentified. |
| Is there buried or visible cable at location?        | No                                                                                                                             |
| Are there visible signs indicating a cable crossing? | Yes                                                                                                                            |
| Identify what the sign says.                         | Warning do not anchor or dredge gas pipeline crossing. Center point energy.                                                    |