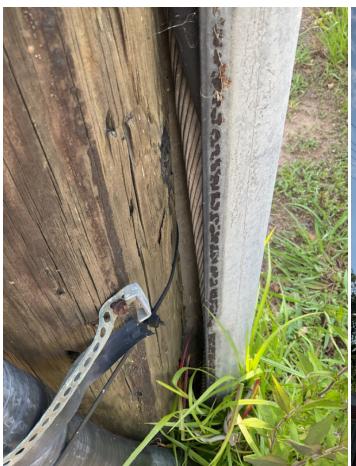

### Site Locations - 1. Bayou Teche - BT, 1.1

| Way Point Prefix                                     | Bayou Teche - BT         |
|------------------------------------------------------|--------------------------|
| Way Point Number                                     | 1.1                      |
| Time                                                 | 08:30                    |
| Way Point Description                                | Exposed cable with lead. |
| Is there buried or visible cable at location?        | Yes                      |
| Are there visible signs indicating a cable crossing? | No                       |
| Is the cable(s) Terrestrial, Submarine or Both?      | Both                     |
| Is lead visible?                                     | Yes                      |
| How many cables are visible?                         | 3                        |

# **Specific Cable Information - 1.1**

| Cable #             | 1               |
|---------------------|-----------------|
| Visible Length (ft) | 5" exposed lead |

| Type of Cable (Power, Telecom, Fiber Optic, Other) | Telecom |
|----------------------------------------------------|---------|
| Was there a sample collected?                      | Yes     |
| How many samples collected?                        | 4       |