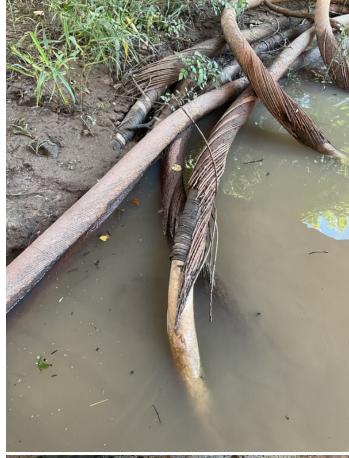

# Site Locations - 22. Bayou Teche - BT, 17.1

Way Point Prefix Bayou Teche - BT

| Way Point Number                                     | 17.1  |
|------------------------------------------------------|-------|
| Time                                                 | 14:53 |
| Way Point Description                                | Cable |
| Is there buried or visible cable at location?        | Yes   |
| Are there visible signs indicating a cable crossing? | No    |
| Is the cable(s) Terrestrial, Submarine or Both?      | Both  |
| Is lead visible?                                     | Yes   |
| How many cables are visible?                         | 3     |

# Specific Cable Information - 1. 1, 2, 3

| Cable #                                            | 1, 2, 3                               |
|----------------------------------------------------|---------------------------------------|
| Visible Length (ft)                                | 20'                                   |
| Type of Cable (Power, Telecom, Fiber Optic, Other) | Unknown, Suspected 2 power, 1 telecom |
| Was there a sample collected?                      | Yes                                   |
| How many samples collected?                        | 5                                     |