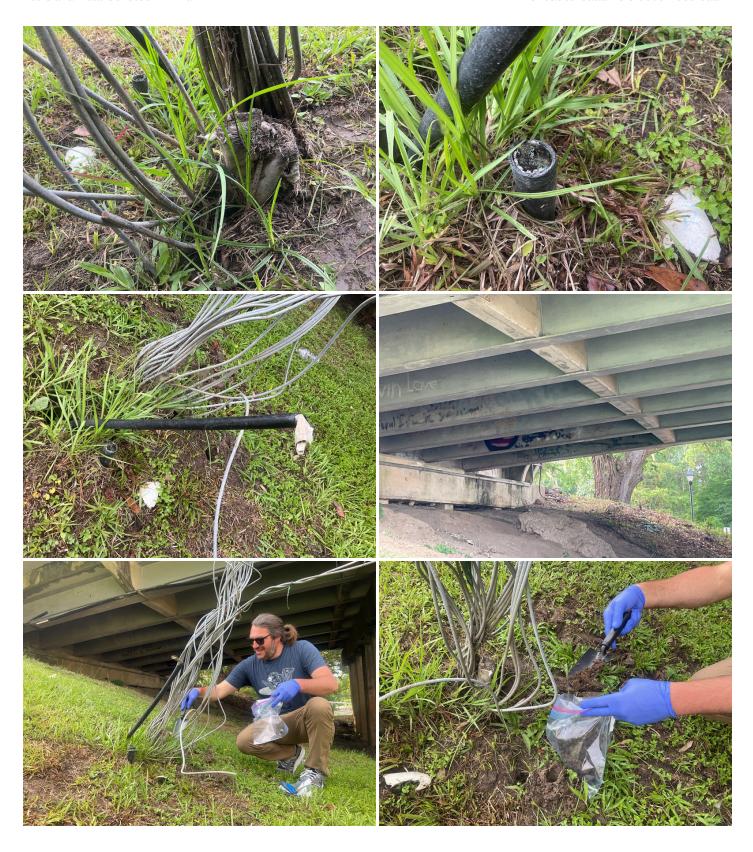

### Site Locations - 1. Bayou Teche - BT, 1.1

| Way Point Prefix                                     | Bayou Teche - BT         |
|------------------------------------------------------|--------------------------|
| Way Point Number                                     | 1.1                      |
| Time                                                 | 08:30                    |
| Way Point Description                                | Exposed cable with lead. |
| Is there buried or visible cable at location?        | Yes                      |
| Are there visible signs indicating a cable crossing? | No                       |
| Is the cable(s) Terrestrial, Submarine or Both?      | Both                     |
| Is lead visible?                                     | Yes                      |
| How many cables are visible?                         | 3                        |

# **Specific Cable Information - 1.1**

| Cable #             | 1               |
|---------------------|-----------------|
| Visible Length (ft) | 5" exposed lead |

| Type of Cable (Power, Telecom, Fiber Optic, Other) | Telecom |
|----------------------------------------------------|---------|
| Was there a sample collected?                      | Yes     |
| How many samples collected?                        | 4       |

### **Specific Sample Information - 1. Sediment**

| Type of Sample (Water, Sediment, Cable, Other)                | Sediment        |
|---------------------------------------------------------------|-----------------|
| If more than one cable, what Cable was Sample collected from? | 1 Telecom       |
| Location of Collected Sample                                  | Base of cable   |
| Time of Collection                                            | 08:35           |
| Sample ID                                                     | BT 1.1 Sediment |

# **Specific Sample Information - 2. Cable**

| Type of Sample (Water, Sediment, Cable, Other)                | Cable             |
|---------------------------------------------------------------|-------------------|
| If more than one cable, what Cable was Sample collected from? | 1                 |
| Location of Collected Sample                                  | Lead sample       |
| Time of Collection                                            | 08:40             |
| Sample ID                                                     | BT 1.1 Lead/Cable |

# **Specific Sample Information - 3. Water**

| Type of Sample (Water, Sediment, Cable, Other)                | Water                                                  |
|---------------------------------------------------------------|--------------------------------------------------------|
| If more than one cable, what Cable was Sample collected from? | 1                                                      |
| Location of Collected Sample                                  | Above suspected cable location. Midwater. 1.5 ft deep. |
| Time of Collection                                            | 08:50                                                  |
| Sample ID                                                     | BT 1.1 Water #1 and #2. Duplicate Collected.           |