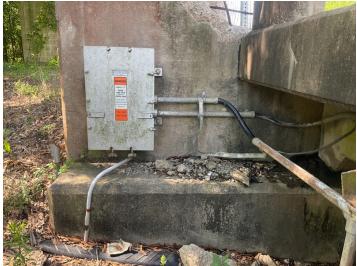

# Site Locations - 29. Bayou Teche - BT, 24.1

| Way Point Prefix                                     | Bayou Teche - BT         |
|------------------------------------------------------|--------------------------|
| Way Point Number                                     | 24.1                     |
| Time                                                 | 17:32                    |
| Way Point Description                                | Exposed lead splice box. |
| Is there buried or visible cable at location?        | Yes                      |
| Are there visible signs indicating a cable crossing? | No                       |
| Is the cable(s) Terrestrial, Submarine or Both?      | Both                     |
| Is lead visible?                                     | Yes                      |
| How many cables are visible?                         | 2                        |
|                                                      |                          |

### **Specific Sample Information - 1. Lead splice box.**

| Type of Sample (Water, Sediment, Cable, Other)                | Lead splice box. |
|---------------------------------------------------------------|------------------|
| If more than one cable, what Cable was Sample collected from? | Lead Splice Box  |
| Location of Collected Sample                                  | Lead Splice box. |
| Time of Collection                                            | 19:31            |
| Sample ID                                                     | BT 24.1 Lead     |