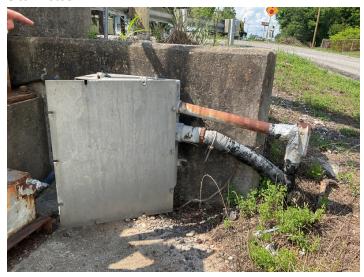

### Site Locations - 9. Bayou Teche - BT, 8.1

| Way Point Prefix                                     | Bayou Teche - BT |
|------------------------------------------------------|------------------|
| Way Point Number                                     | 8.1              |
| Time                                                 | 09:59            |
| Way Point Description                                | Bell south box.  |
| Is there buried or visible cable at location?        | Yes              |
| Are there visible signs indicating a cable crossing? | No               |
| Is the cable(s) Terrestrial, Submarine or Both?      | Both             |
| Is lead visible?                                     | No               |
| How many cables are visible?                         | 1                |