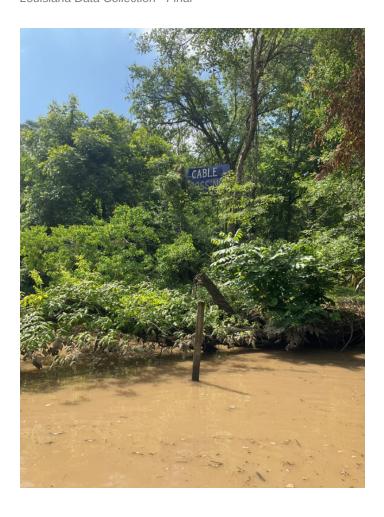

# Site Locations - 11. Bayou Teche - BT, 10.1

| Way Point Prefix                                     | Bayou Teche - BT |
|------------------------------------------------------|------------------|
| Way Point Number                                     | 10.1             |
| Time                                                 | 10:06            |
| Way Point Description                                | Sign             |
| Is there buried or visible cable at location?        | No               |
| Are there visible signs indicating a cable crossing? | Yes              |
| Identify what the sign says.                         | Cable crossing   |

# Site Locations - 12. Bayou Teche - BT, 11.1

| Way Point Prefix                                     | Bayou Teche - BT |
|------------------------------------------------------|------------------|
| Way Point Number                                     | 11.1             |
| Time                                                 | 10:23            |
| Way Point Description                                | Sign             |
| Is there buried or visible cable at location?        | No               |
| Are there visible signs indicating a cable crossing? | Yes              |
| Identify what the sign says.                         | Cable Crossing   |