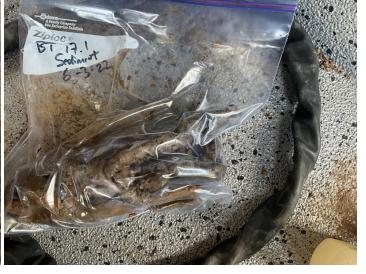

### **Specific Sample Information - 1. Water**

| Type of Sample (Water, Sediment, Cable, Other)                | Water                                         |
|---------------------------------------------------------------|-----------------------------------------------|
| If more than one cable, what Cable was Sample collected from? | 1, 2, and 3. All cables are wrapped together. |
| <b>Location of Collected Sample</b>                           | On Cable                                      |
| Time of Collection                                            | 15:08                                         |
| Sample ID                                                     | BT 17.1 #1 and #2. Duplicate Collected.       |

### **Specific Sample Information - 2. Water**

| Type of Sample (Water, Sediment, Cable, Other)                | Water              |
|---------------------------------------------------------------|--------------------|
| If more than one cable, what Cable was Sample collected from? | 1, 2 and 3.        |
| Location of Collected Sample                                  | Midwater. 1' deep. |

| Time of Collection | 15:13                                   |
|--------------------|-----------------------------------------|
| Sample ID          | BT 17.2 #1 and #2. Duplicate Collected. |

| Type of Sample (Water, Sediment, Cable, Other)                | Sediment         |
|---------------------------------------------------------------|------------------|
| If more than one cable, what Cable was Sample collected from? | 1,2, and 3.      |
| Location of Collected Sample                                  | On Cable         |
| Time of Collection                                            | 15:18            |
| Sample ID                                                     | BT 17.1 Sediment |