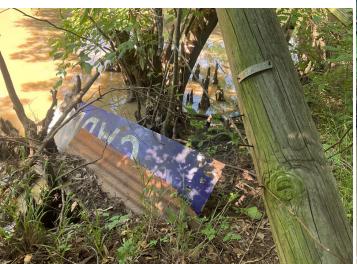

# Site Locations - 11. Bayou Teche - BT, 10.1

| Way Point Prefix                                     | Bayou Teche - BT |
|------------------------------------------------------|------------------|
| Way Point Number                                     | 10.1             |
| Time                                                 | 10:06            |
| Way Point Description                                | Sign             |
| Is there buried or visible cable at location?        | No               |
| Are there visible signs indicating a cable crossing? | Yes              |
| Identify what the sign says.                         | Cable crossing   |

# Site Locations - 12. Bayou Teche - BT, 11.1

| Way Point Prefix                                     | Bayou Teche - BT |
|------------------------------------------------------|------------------|
| Way Point Number                                     | 11.1             |
| Time                                                 | 10:23            |
| Way Point Description                                | Sign             |
| Is there buried or visible cable at location?        | No               |
| Are there visible signs indicating a cable crossing? | Yes              |
| Identify what the sign says.                         | Cable Crossing   |