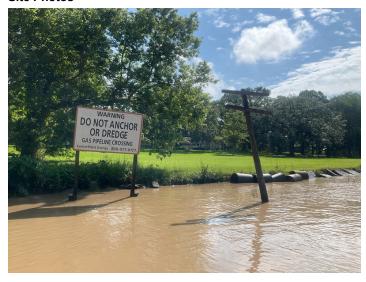

# Site Locations - 6. Bayou Teche - BT, 6.1

| Way Point Prefix | Bayou Teche - BT |
|------------------|------------------|
| Way Point Number | 6.1              |

| Time                                                 | 09:39                                          |
|------------------------------------------------------|------------------------------------------------|
| Way Point Description                                | Gas line crossing with old telephone pole.     |
| Is there buried or visible cable at location?        | No                                             |
| Are there visible signs indicating a cable crossing? | Yes                                            |
| Identify what the sign says.                         | Do not dredge or anchor gas pipeline crossing. |