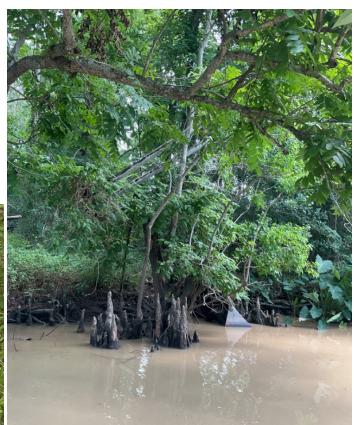

# Site Locations - 15. Bayou Teche - BT, 14.1

| Way Point Prefix                              | Bayou Teche - BT                                                 |
|-----------------------------------------------|------------------------------------------------------------------|
| Way Point Number                              | 14.1                                                             |
| Time                                          | 11:22                                                            |
| Way Point Description                         | Negative Point, remnants of infrastructure but no visible cable. |
| Is there buried or visible cable at location? | No                                                               |

Are there visible signs indicating a cable crossing?

No