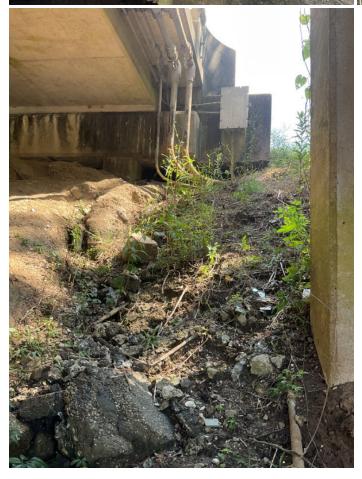

# Site Locations - 15. Bayou Teche - BT, 14.1

| Way Point Prefix                              | Bayou Teche - BT                                                 |
|-----------------------------------------------|------------------------------------------------------------------|
| Way Point Number                              | 14.1                                                             |
| Time                                          | 11:22                                                            |
| Way Point Description                         | Negative Point, remnants of infrastructure but no visible cable. |
| Is there buried or visible cable at location? | No                                                               |