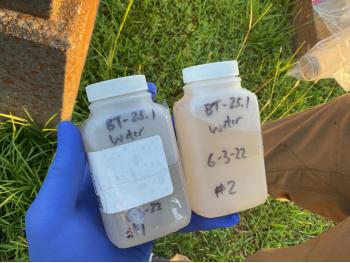

# Specific Sample Information - 1. Water

| Type of Sample (Water, Sediment, Cable, Other)                | Water                                                              |
|---------------------------------------------------------------|--------------------------------------------------------------------|
| If more than one cable, what Cable was Sample collected from? | No visible cable. Listed only to make sample selections available. |
| Location of Collected Sample                                  | Control                                                            |
| Time of Collection                                            | 19:27                                                              |
| Sample ID                                                     | BT 25.1 #1 and #2. Duplicate collected.                            |