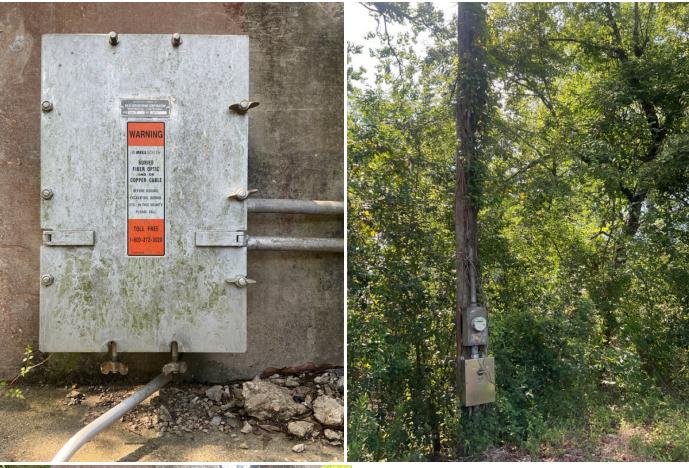

# Site Locations - 29. Bayou Teche - BT, 24.1

| Way Point Prefix                                     | Bayou Teche - BT         |
|------------------------------------------------------|--------------------------|
| Way Point Number                                     | 24.1                     |
| Time                                                 | 17:32                    |
| Way Point Description                                | Exposed lead splice box. |
| Is there buried or visible cable at location?        | Yes                      |
| Are there visible signs indicating a cable crossing? | No                       |
| Is the cable(s) Terrestrial, Submarine or Both?      | Both                     |
| Is lead visible?                                     | Yes                      |
| How many cables are visible?                         | 2                        |
|                                                      |                          |

### **Specific Cable Information - 1.1**

| Cable #                                            | 1       |
|----------------------------------------------------|---------|
| Visible Length (ft)                                | 2.5     |
| Type of Cable (Power, Telecom, Fiber Optic, Other) | Telecom |
| Was there a sample collected?                      | Yes     |
| How many samples collected?                        | 1       |

### **Specific Cable Information - 2.2**

| Cable #                                           | 2         |
|---------------------------------------------------|-----------|
| Visible Length (ft)                               | 12        |
| Type of Cable (Power, Telecom, Fibe Optic, Other) | r Telecom |
| Was there a sample collected?                     | No        |