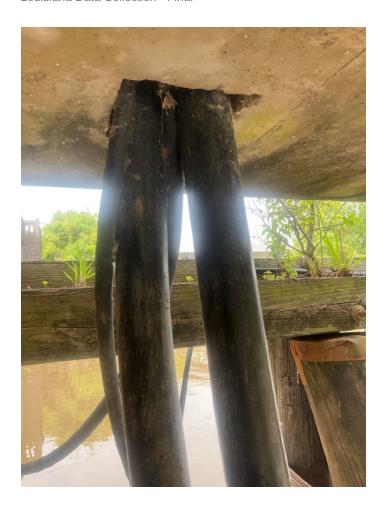

### Site Locations - 1. Bayou Teche - BT, 1.1

| Way Point Prefix                                     | Bayou Teche - BT         |
|------------------------------------------------------|--------------------------|
| Way Point Number                                     | 1.1                      |
| Time                                                 | 08:30                    |
| Way Point Description                                | Exposed cable with lead. |
| Is there buried or visible cable at location?        | Yes                      |
| Are there visible signs indicating a cable crossing? | No                       |
| Is the cable(s) Terrestrial, Submarine or Both?      | Both                     |
| Is lead visible?                                     | Yes                      |
| How many cables are visible?                         | 3                        |

# **Specific Cable Information - 1.1**

| Cable #             | 1               |
|---------------------|-----------------|
| Visible Length (ft) | 5" exposed lead |

| Type of Cable (Power, Telecom, Fiber Optic, Other) | Telecom |
|----------------------------------------------------|---------|
| Was there a sample collected?                      | Yes     |
| How many samples collected?                        | 4       |