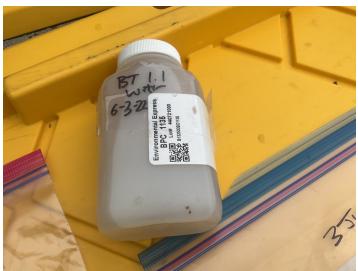

# **Specific Sample Information - 3. Water**

| Type of Sample (Water, Sediment, Cable, Other)                | Water                                                  |
|---------------------------------------------------------------|--------------------------------------------------------|
| If more than one cable, what Cable was Sample collected from? | 1                                                      |
| Location of Collected Sample                                  | Above suspected cable location. Midwater. 1.5 ft deep. |
| Time of Collection                                            | 08:50                                                  |
| Sample ID                                                     | BT 1.1 Water #1 and #2. Duplicate Collected.           |