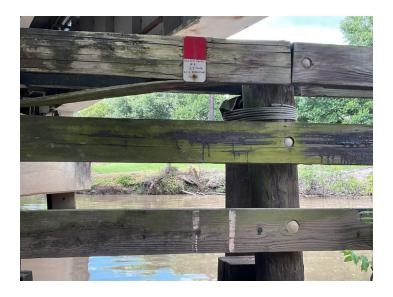

### Site Locations - 1. Bayou Teche - BT, 1.1

| Way Point Prefix                                     | Bayou Teche - BT         |
|------------------------------------------------------|--------------------------|
| Way Point Number                                     | 1.1                      |
| Time                                                 | 08:30                    |
| Way Point Description                                | Exposed cable with lead. |
| Is there buried or visible cable at location?        | Yes                      |
| Are there visible signs indicating a cable crossing? | No                       |
| Is the cable(s) Terrestrial, Submarine or Both?      | Both                     |
| Is lead visible?                                     | Yes                      |
| How many cables are visible?                         | 3                        |

# **Specific Cable Information - 1.1**

| Cable #             | 1               |
|---------------------|-----------------|
| Visible Length (ft) | 5" exposed lead |

| Type of Cable (Power, Telecom, Fiber Optic, Other) | Telecom |
|----------------------------------------------------|---------|
| Was there a sample collected?                      | Yes     |
| How many samples collected?                        | 4       |

### **Specific Cable Information - 2.2**

| Cable #             | 2   |
|---------------------|-----|
| Visible Length (ft) | 15" |

| Type of Cable (Power, Telecom, Fiber Optic, Other) | Unknown, Early fiber optic? |
|----------------------------------------------------|-----------------------------|
| Was there a sample collected?                      | Yes                         |
| How many samples collected?                        | 1                           |

### **Specific Cable Information - 3.3**

| Cable #                                            | 3             |
|----------------------------------------------------|---------------|
| Visible Length (ft)                                | 4             |
| Type of Cable (Power, Telecom, Fiber Optic, Other) | Early telecom |
| Was there a sample collected?                      | Yes           |
| How many samples collected?                        | 1             |