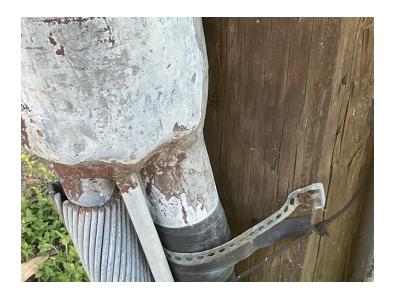

# Site Locations - 4. Bayou Teche - BT, 4.1

| Way Point Prefix                                     | Bayou Teche - BT            |
|------------------------------------------------------|-----------------------------|
| Way Point Number                                     | 4.1                         |
| Time                                                 | 09:06                       |
| Way Point Description                                | Other side of telecom cable |
| Is there buried or visible cable at location?        | No                          |
| Are there visible signs indicating a cable crossing? | No                          |