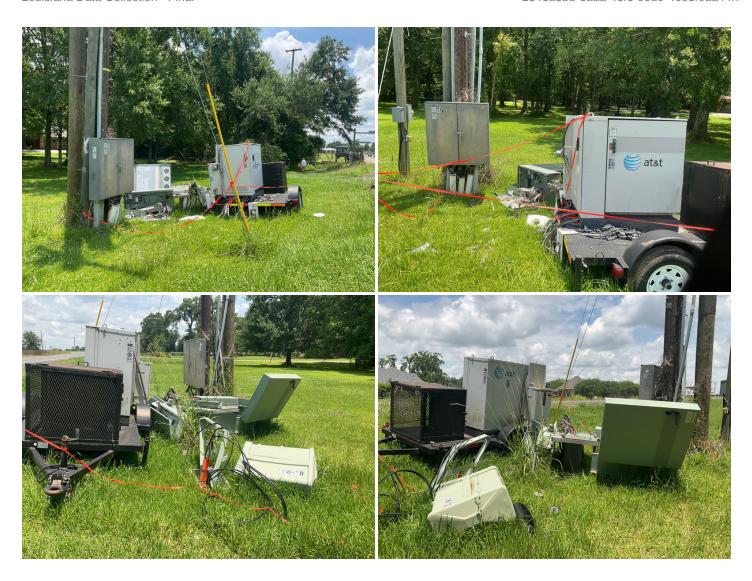

# Site Locations - 18. Bayou Teche - BT, 15.3

| Way Point Prefix                                     | Bayou Teche - BT                                  |
|------------------------------------------------------|---------------------------------------------------|
| Way Point Number                                     | 15.3                                              |
| Time                                                 | 12:29                                             |
| Way Point Description                                | Old telephone pole with new equipment and debris. |
| Is there buried or visible cable at location?        | No                                                |
| Are there visible signs indicating a cable crossing? | No                                                |