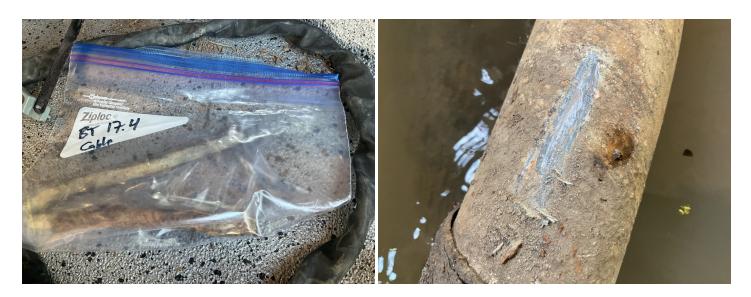

# **Specific Sample Information - 1. Cable**

| Type of Sample (Water, Sediment, Cable, Other)                | Cable                                                                                                |
|---------------------------------------------------------------|------------------------------------------------------------------------------------------------------|
| If more than one cable, what Cable was Sample collected from? | 4. Small lead sheathed ground cable.                                                                 |
| Location of Collected Sample                                  | On Cable                                                                                             |
| Time of Collection                                            | 15:20                                                                                                |
| Sample ID                                                     | BT 17.4 Lead (BT 17.1, 17.2, and 17.4 samples are all under Location 17.1, for a total of 6 samples) |