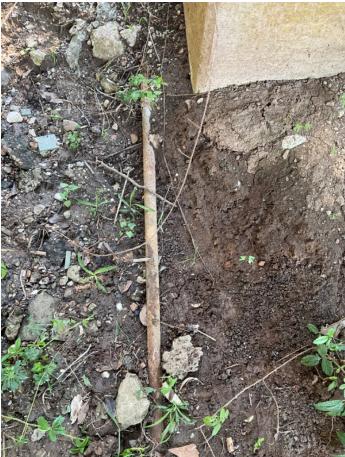

### Site Locations - 1. Bayou Teche - BT, 1.1

| Way Point Prefix                                     | Bayou Teche - BT         |
|------------------------------------------------------|--------------------------|
| Way Point Number                                     | 1.1                      |
| Time                                                 | 08:30                    |
| Way Point Description                                | Exposed cable with lead. |
| Is there buried or visible cable at location?        | Yes                      |
| Are there visible signs indicating a cable crossing? | No                       |
| Is the cable(s) Terrestrial, Submarine or Both?      | Both                     |
| Is lead visible?                                     | Yes                      |
| How many cables are visible?                         | 3                        |