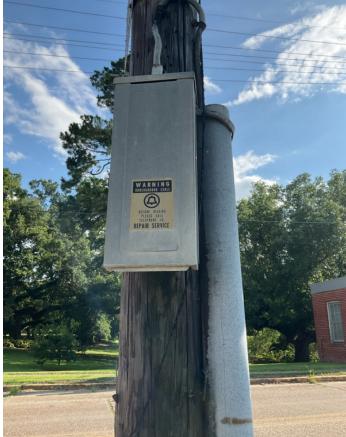

### Site Locations - 9. Bayou Teche - BT, 8.1

| Way Point Prefix                                     | Bayou Teche - BT |
|------------------------------------------------------|------------------|
| Way Point Number                                     | 8.1              |
| Time                                                 | 09:59            |
| Way Point Description                                | Bell south box.  |
| Is there buried or visible cable at location?        | Yes              |
| Are there visible signs indicating a cable crossing? | No               |
| Is the cable(s) Terrestrial, Submarine or Both?      | Both             |
| Is lead visible?                                     | No               |
| How many cables are visible?                         | 1                |

# **Specific Cable Information - 1.1**

| Cable #                                            | 1           |
|----------------------------------------------------|-------------|
| Visible Length (ft)                                | Connected   |
| Type of Cable (Power, Telecom, Fiber Optic, Other) | Fiber Optic |
| Was there a sample collected?                      | No          |