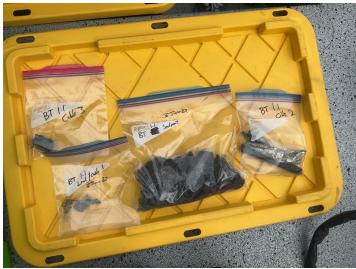

# **Specific Cable Information - 1.1**

| Cable #             | 1               |
|---------------------|-----------------|
| Visible Length (ft) | 5" exposed lead |

| Type of Cable (Power, Telecom, Fiber Optic, Other) | Telecom |
|----------------------------------------------------|---------|
| Was there a sample collected?                      | Yes     |
| How many samples collected?                        | 4       |

# **Specific Sample Information - 2. Cable**

| Type of Sample (Water, Sediment, Cable, Other)                | Cable             |
|---------------------------------------------------------------|-------------------|
| If more than one cable, what Cable was Sample collected from? | 1                 |
| Location of Collected Sample                                  | Lead sample       |
| Time of Collection                                            | 08:40             |
| Sample ID                                                     | BT 1.1 Lead/Cable |

### Specific Sample Information - 1. Leaded tin

| Type of Sample (Water, Sediment, Cable, Other)                | Leaded tin              |
|---------------------------------------------------------------|-------------------------|
| If more than one cable, what Cable was Sample collected from? | 2                       |
| Location of Collected Sample                                  | End of exposed covering |
| Time of Collection                                            | 08:43                   |
| Sample ID                                                     | BT 1.1 Cable 2          |

### **Specific Sample Information - 1. Cable**

| Type of Sample (Water, Sediment, Cable, Other)                | Cable          |
|---------------------------------------------------------------|----------------|
| If more than one cable, what Cable was Sample collected from? | 3              |
| Location of Collected Sample                                  | Cable          |
| Time of Collection                                            | 08:45          |
| Sample ID                                                     | BT 1.1 Cable 3 |