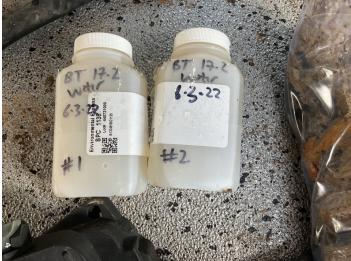

# **Specific Sample Information - 3. Water**

| Type of Sample (Water, Sediment, Cable, Other)                | Water                                                  |
|---------------------------------------------------------------|--------------------------------------------------------|
| If more than one cable, what Cable was Sample collected from? | 1                                                      |
| Location of Collected Sample                                  | Above suspected cable location. Midwater. 1.5 ft deep. |
| Time of Collection                                            | 08:50                                                  |
| Sample ID                                                     | BT 1.1 Water #1 and #2. Duplicate Collected.           |