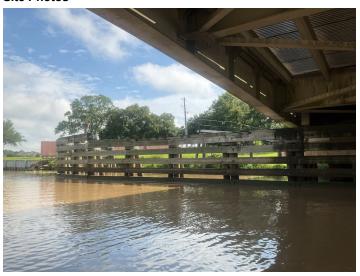

### Site Locations - 3. Bayou Teche - BT, 3.1

| Way Point Prefix                                     | Bayou Teche - BT           |
|------------------------------------------------------|----------------------------|
| Way Point Number                                     | 3.1                        |
| Time                                                 | 09:04                      |
| Way Point Description                                | Other side of power lines. |
| Is there buried or visible cable at location?        | Yes                        |
| Are there visible signs indicating a cable crossing? | No                         |
| Is the cable(s) Terrestrial, Submarine or Both?      | Both                       |
| Is lead visible?                                     | No                         |
| How many cables are visible?                         | 4                          |

# Specific Cable Information - 1. 1, 2, 3, 4

| Cable #                                            | 1, 2, 3, 4 |
|----------------------------------------------------|------------|
| Visible Length (ft)                                | 5          |
| Type of Cable (Power, Telecom, Fiber Optic, Other) | Power, New |
| Was there a sample collected?                      | No         |