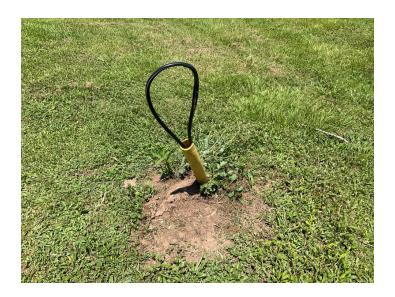

# Site Locations - 15. Bayou Teche - BT, 14.1

| Way Point Prefix                              | Bayou Teche - BT                                                 |
|-----------------------------------------------|------------------------------------------------------------------|
| Way Point Number                              | 14.1                                                             |
| Time                                          | 11:22                                                            |
| Way Point Description                         | Negative Point, remnants of infrastructure but no visible cable. |
| Is there buried or visible cable at location? | No                                                               |