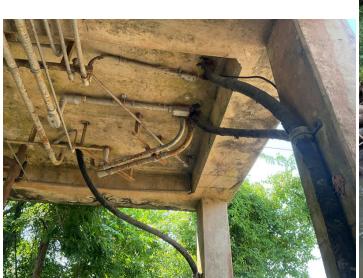

# Site Locations - 22. Bayou Teche - BT, 17.1

Way Point Prefix Bayou Teche - BT

| Way Point Number                                     | 17.1  |
|------------------------------------------------------|-------|
| Time                                                 | 14:53 |
| Way Point Description                                | Cable |
| Is there buried or visible cable at location?        | Yes   |
| Are there visible signs indicating a cable crossing? | No    |
| Is the cable(s) Terrestrial, Submarine or Both?      | Both  |
| Is lead visible?                                     | Yes   |
| How many cables are visible?                         | 3     |

# Specific Cable Information - 1. 1, 2, 3

| Cable #                                            | 1, 2, 3                               |
|----------------------------------------------------|---------------------------------------|
| Visible Length (ft)                                | 20'                                   |
| Type of Cable (Power, Telecom, Fiber Optic, Other) | Unknown, Suspected 2 power, 1 telecom |
| Was there a sample collected?                      | Yes                                   |
| How many samples collected?                        | 5                                     |