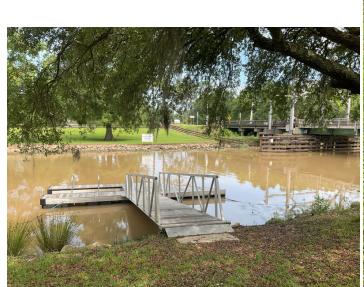

| Bayou Teche - BT                            |
|------------------------------------------------------|---------------------------------------------|
| Way Point Number                                     | 13.1                                        |
| Time                                                 | 10:59                                       |
| Way Point Description                                | Sign                                        |
| Is there buried or visible cable at location?        | No                                          |
| Are there visible signs indicating a cable crossing? | Yes                                         |
| Identify what the sign says.                         | Center Point Energy. Gas Pipeline Crossing. |











# Site Locations - 15. Bayou Teche - BT, 14.1

| Way Point Prefix                              | Bayou Teche - BT                                                 |
|-----------------------------------------------|------------------------------------------------------------------|
| Way Point Number                              | 14.1                                                             |
| Time                                          | 11:22                                                            |
| Way Point Description                         | Negative Point, remnants of infrastructure but no visible cable. |
| Is there buried or visible cable at location? | No                                                               |



Are there visible signs indicating a cable c