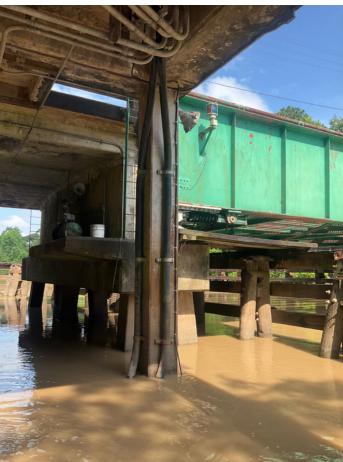

# Site Locations - 27. Bayou Teche - BT, 22.1

| Way Point Prefix                                     | Bayou Teche - BT                   |
|------------------------------------------------------|------------------------------------|
| Way Point Number                                     | 22.1                               |
| Time                                                 | 17:11                              |
| Way Point Description                                | Draw Bridge. No signs. No telecom. |
| Is there buried or visible cable at location?        | N/A                                |
| Are there visible signs indicating a cable crossing? | No                                 |