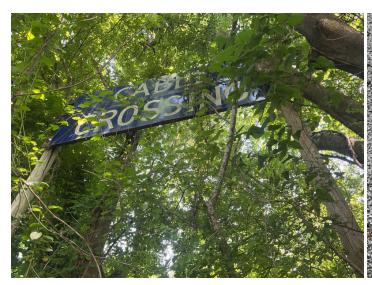

# Site Locations - 11. Bayou Teche - BT, 10.1

| Way Point Prefix                                     | Bayou Teche - BT |
|------------------------------------------------------|------------------|
| Way Point Number                                     | 10.1             |
| Time                                                 | 10:06            |
| Way Point Description                                | Sign             |
| Is there buried or visible cable at location?        | No               |
| Are there visible signs indicating a cable crossing? | Yes              |
| Identify what the sign says.                         | Cable crossing   |

# Site Locations - 12. Bayou Teche - BT, 11.1

| Way Point Prefix                                     | Bayou Teche - BT |
|------------------------------------------------------|------------------|
| Way Point Number                                     | 11.1             |
| Time                                                 | 10:23            |
| Way Point Description                                | Sign             |
| Is there buried or visible cable at location?        | No               |
| Are there visible signs indicating a cable crossing? | Yes              |
| Identify what the sign says.                         | Cable Crossing   |