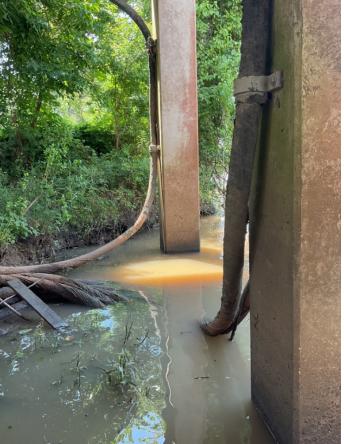

# Site Locations - 22. Bayou Teche - BT, 17.1

Way Point Prefix Bayou Teche - BT

| Way Point Number                                     | 17.1  |
|------------------------------------------------------|-------|
| Time                                                 | 14:53 |
| Way Point Description                                | Cable |
| Is there buried or visible cable at location?        | Yes   |
| Are there visible signs indicating a cable crossing? | No    |
| Is the cable(s) Terrestrial, Submarine or Both?      | Both  |
| Is lead visible?                                     | Yes   |
| How many cables are visible?                         | 3     |

# Specific Cable Information - 1. 1, 2, 3

| Cable #                                            | 1, 2, 3                               |
|----------------------------------------------------|---------------------------------------|
| Visible Length (ft)                                | 20'                                   |
| Type of Cable (Power, Telecom, Fiber Optic, Other) | Unknown, Suspected 2 power, 1 telecom |
| Was there a sample collected?                      | Yes                                   |
| How many samples collected?                        | 5                                     |