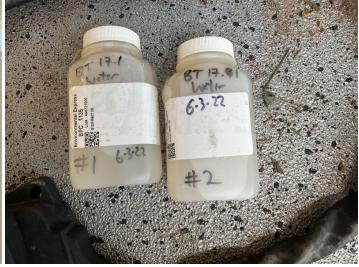

### **Specific Sample Information - 1. Water**

| Type of Sample (Water, Sediment, Cable, Other)                | Water                                         |
|---------------------------------------------------------------|-----------------------------------------------|
| If more than one cable, what Cable was Sample collected from? | 1, 2, and 3. All cables are wrapped together. |
| <b>Location of Collected Sample</b>                           | On Cable                                      |
| Time of Collection                                            | 15:08                                         |
| Sample ID                                                     | BT 17.1 #1 and #2. Duplicate Collected.       |

### **Specific Sample Information - 2. Water**

| Type of Sample (Water, Sediment, Cable, Other)                | Water              |
|---------------------------------------------------------------|--------------------|
| If more than one cable, what Cable was Sample collected from? | 1, 2 and 3.        |
| Location of Collected Sample                                  | Midwater. 1' deep. |

| Time of Collection | 15:13                                   |
|--------------------|-----------------------------------------|
| Sample ID          | BT 17.2 #1 and #2. Duplicate Collected. |

| Type of Sample (Water, Sediment, Cable, Other)                | Sediment         |
|---------------------------------------------------------------|------------------|
| If more than one cable, what Cable was Sample collected from? | 1,2, and 3.      |
| Location of Collected Sample                                  | On Cable         |
| Time of Collection                                            | 15:18            |
| Sample ID                                                     | BT 17.1 Sediment |