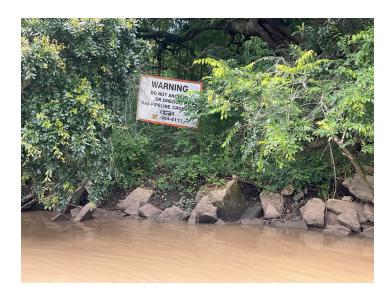

# Site Locations - 6. Bayou Teche - BT, 6.1

| Way Point Prefix | Bayou Teche - BT |
|------------------|------------------|
| Way Point Number | 6.1              |

| Time                                                 | 09:39                                          |
|------------------------------------------------------|------------------------------------------------|
| Way Point Description                                | Gas line crossing with old telephone pole.     |
| Is there buried or visible cable at location?        | No                                             |
| Are there visible signs indicating a cable crossing? | Yes                                            |
| Identify what the sign says.                         | Do not dredge or anchor gas pipeline crossing. |