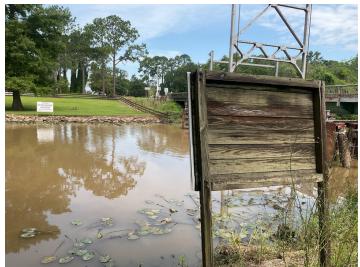

| Bayou Teche - BT                            |
|------------------------------------------------------|---------------------------------------------|
| Way Point Number                                     | 13.1                                        |
| Time                                                 | 10:59                                       |
| Way Point Description                                | Sign                                        |
| Is there buried or visible cable at location?        | No                                          |
| Are there visible signs indicating a cable crossing? | Yes                                         |
| Identify what the sign says.                         | Center Point Energy. Gas Pipeline Crossing. |











# Site Locations - 15. Bayou Teche - BT, 14.1

| Way Point Prefix                              | Bayou Teche - BT                                                 |
|-----------------------------------------------|------------------------------------------------------------------|
| Way Point Number                              | 14.1                                                             |
| Time                                          | 11:22                                                            |
| Way Point Description                         | Negative Point, remnants of infrastructure but no visible cable. |
| Is there buried or visible cable at location? | No                                                               |



Are there visible signs indicating a cab