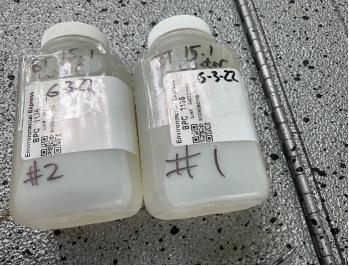

### Site Locations - 1. Bayou Teche - BT, 1.1

| Way Point Prefix                                     | Bayou Teche - BT         |
|------------------------------------------------------|--------------------------|
| Way Point Number                                     | 1.1                      |
| Time                                                 | 08:30                    |
| Way Point Description                                | Exposed cable with lead. |
| Is there buried or visible cable at location?        | Yes                      |
| Are there visible signs indicating a cable crossing? | No                       |
| Is the cable(s) Terrestrial, Submarine or Both?      | Both                     |
| Is lead visible?                                     | Yes                      |
| How many cables are visible?                         | 3                        |

# **Specific Sample Information - 3. Water**

| Type of Sample (Water, Sediment, Cable, Other)                | Water                                                  |
|---------------------------------------------------------------|--------------------------------------------------------|
| If more than one cable, what Cable was Sample collected from? | 1                                                      |
| Location of Collected Sample                                  | Above suspected cable location. Midwater. 1.5 ft deep. |
| Time of Collection                                            | 08:50                                                  |
| Sample ID                                                     | BT 1.1 Water #1 and #2. Duplicate Collected.           |