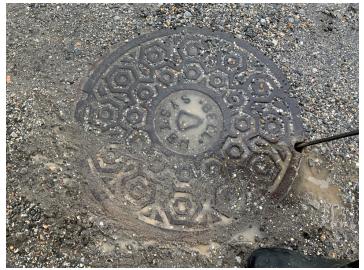

# Site Locations - 7. Mississippi River - MISS, 2.3

| Way Point Prefix                                     | Mississippi River - MISS                                 |
|------------------------------------------------------|----------------------------------------------------------|
| Way Point Number                                     | 2.3                                                      |
| Time                                                 | 13:18                                                    |
| Way Point Description                                | Manhole. Bell Systems x1. Buried cable at this location. |
| Is there buried or visible cable at location?        | Yes                                                      |
| Are there visible signs indicating a cable crossing? | No                                                       |
| Is the cable(s) Terrestrial, Submarine or Both?      | Buried cable at this location.                           |
| Is lead visible?                                     | No                                                       |
| How many cables are visible?                         | Buried cable at this location.                           |