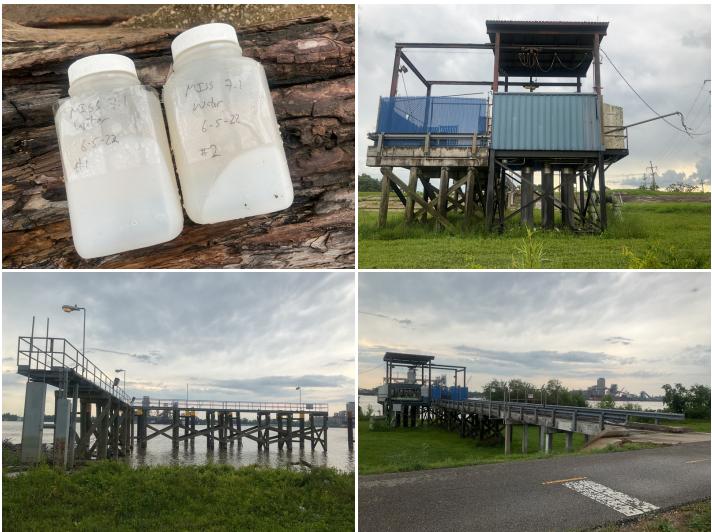

### Site Locations - 10. Mississippi River - MISS, 7.1

| Way Point Prefix                                     | Mississippi River - MISS |
|------------------------------------------------------|--------------------------|
| Way Point Number                                     | 7.1                      |
| Time                                                 | 15:52                    |
| Way Point Description                                | Water Intake             |
| Is there buried or visible cable at location?        | Yes                      |
| Are there visible signs indicating a cable crossing? | N/A                      |
| Is the cable(s) Terrestrial, Submarine or Both?      | N/A                      |
| Is lead visible?                                     | N/A                      |
| How many cables are visible?                         | Water Intake             |

# Specific Sample Information - 1. Water

| Type of Sample (Water, Sediment,<br>Cable, Other)             | Water                                    |
|---------------------------------------------------------------|------------------------------------------|
| If more than one cable, what Cable was Sample collected from? | Water Intake                             |
| Location of Collected Sample                                  | Water Intake                             |
| Time of Collection                                            | 15:53                                    |
| Sample ID                                                     | MISS 7.1 #1 and #2. Duplicate collected. |

# Site Locations - 17. Mississippi River - MISS, 13.1

| Way Point Prefix | Mississippi River - MISS |
|------------------|--------------------------|
| Way Point Number | 13.1                     |

| Time                                                 | 19:23                   |
|------------------------------------------------------|-------------------------|
| Way Point Description                                | Water Intake            |
| Is there buried or visible cable at location?        | Yes                     |
| Are there visible signs indicating a cable crossing? | N/A                     |
| Is the cable(s) Terrestrial, Submarine or Both?      | Submarine, Water Intake |
| Is lead visible?                                     | N/A                     |
| How many cables are visible?                         | Water Intake            |