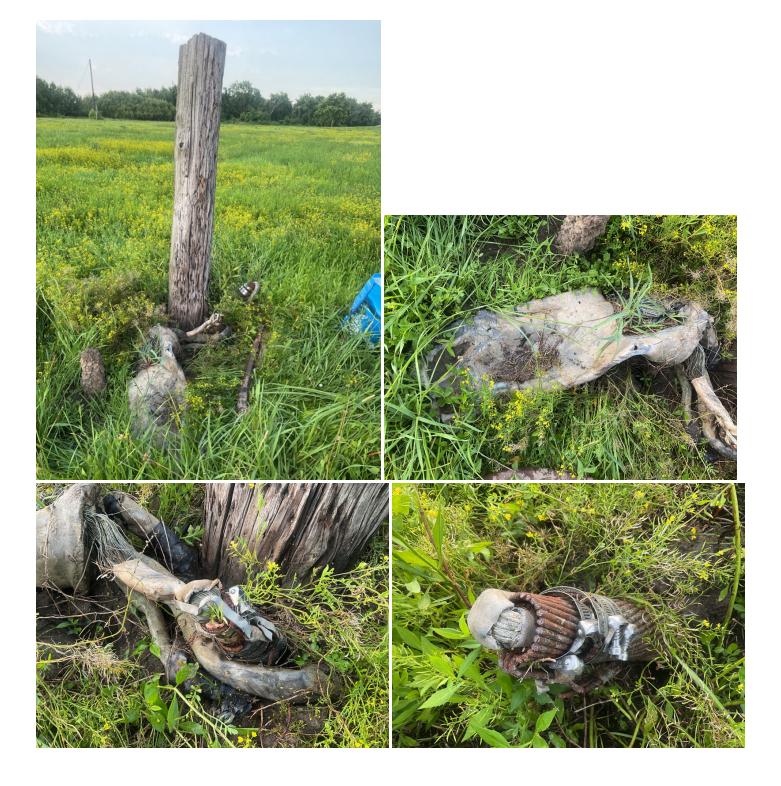

# Site Locations - 15. Mississippi River - MISS, 12.1

| Way Point Prefix | Mississippi River - MISS |
|------------------|--------------------------|
| Way Point Number | 12.1                     |

| Time                                                 | 18:57                                          |
|------------------------------------------------------|------------------------------------------------|
| Way Point Description                                | Old telephone pole with large lead splice box. |
| Is there buried or visible cable at location?        | Yes                                            |
| Are there visible signs indicating a cable crossing? | No                                             |
| Is the cable(s) Terrestrial, Submarine or Both?      | Both                                           |
| Is lead visible?                                     | Yes                                            |
| How many cables are visible?                         | 3                                              |

# Specific Cable Information (3 Items)

### Specific Cable Information - 1.1

| Cable #                                               | 1       |
|-------------------------------------------------------|---------|
| Visible Length (ft)                                   | 3       |
| Type of Cable (Power, Telecom, Fiber<br>Optic, Other) | Telecom |
| Was there a sample collected?                         | Yes     |
| How many samples collected?                           | 2       |

### Specific Cable Information - 2.2

| Cable #                                               | 2                                                                                                                                                                      |
|-------------------------------------------------------|------------------------------------------------------------------------------------------------------------------------------------------------------------------------|
| Visible Length (ft)                                   | 3                                                                                                                                                                      |
| Type of Cable (Power, Telecom, Fiber<br>Optic, Other) | Telecom, Leaded cable going into splice box. 10" diameter, 3' tall with 1/4" thick lead splice box. There is still air pressure in the lines and new tubing hooked up. |
| Was there a sample collected?                         | No                                                                                                                                                                     |

# **Specific Sample Information**

| Specific Cable Information - 3. 3                     |                                              |
|-------------------------------------------------------|----------------------------------------------|
| Cable #                                               | 3                                            |
| Visible Length (ft)                                   | 3                                            |
| Type of Cable (Power, Telecom, Fiber<br>Optic, Other) | Telecom, 1970s plastic sheathed, non leaded. |
| Was there a sample collected?                         | No                                           |