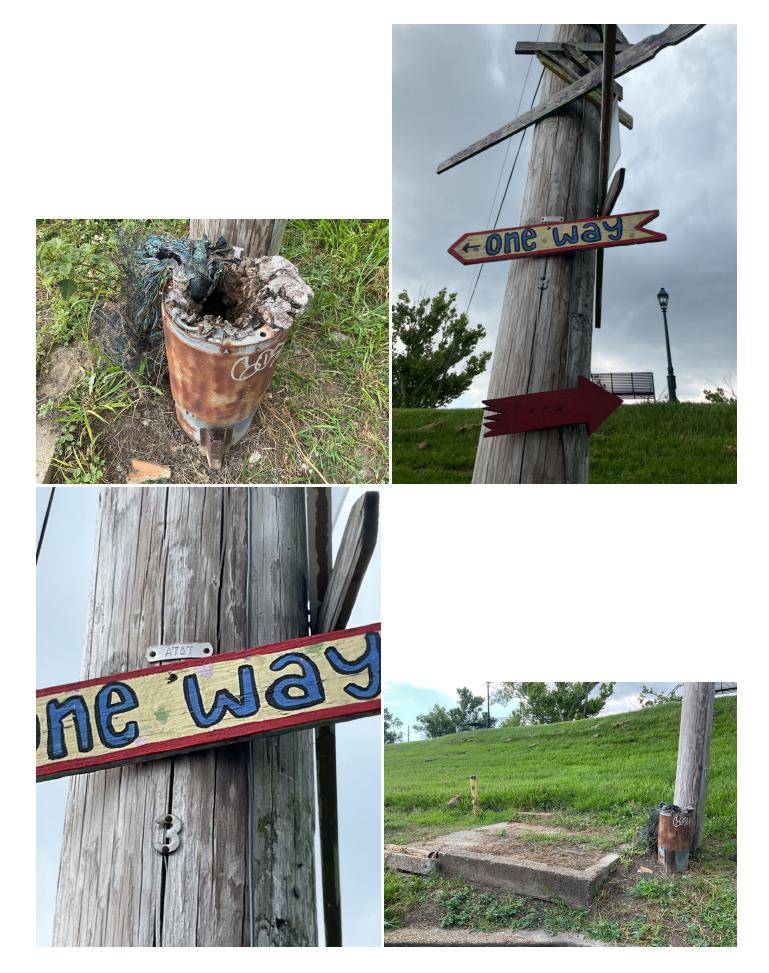

# Site Locations - 6. Mississippi River - MISS, 2.2

| Way Point Prefix                                     | Mississippi River - MISS                          |
|------------------------------------------------------|---------------------------------------------------|
| Way Point Number                                     | 2.2                                               |
| Time                                                 | 13:06                                             |
| Way Point Description                                | Sign posts.                                       |
| Is there buried or visible cable at location?        | Νο                                                |
| Are there visible signs indicating a cable crossing? | Yes                                               |
| Identify what the sign says.                         | Warning. Underground cable. Bell repairs systems. |

# Site Locations - 18. Mississippi River - MISS, 14.1

| Way Point Prefix                                     | Mississippi River - MISS |
|------------------------------------------------------|--------------------------|
| Way Point Number                                     | 14.1                     |
| Time                                                 | 19:29                    |
| Way Point Description                                | Old telephone pole.      |
| Is there buried or visible cable at location?        | N/A                      |
| Are there visible signs indicating a cable crossing? | Yes                      |
| Identify what the sign says.                         | Pipeline crossing.       |