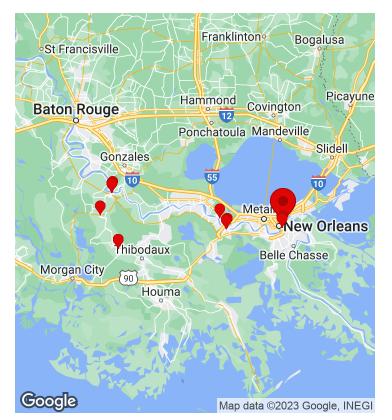

# Site Locations - 4. Mississippi River - MISS, 1.5

| Way Point Prefix                                     | Mississippi River - MISS                                        |
|------------------------------------------------------|-----------------------------------------------------------------|
| Way Point Number                                     | 1.5                                                             |
| Time                                                 | 12:28                                                           |
| Way Point Description                                | Sign posts. Come back to this location when the water is lower. |
| Is there buried or visible cable at location?        | N/A                                                             |
| Are there visible signs indicating a cable crossing? | Yes                                                             |
| Identify what the sign says.                         | Warning Underground cable. Bell repair service.                 |
| Site Photos                                          |                                                                 |