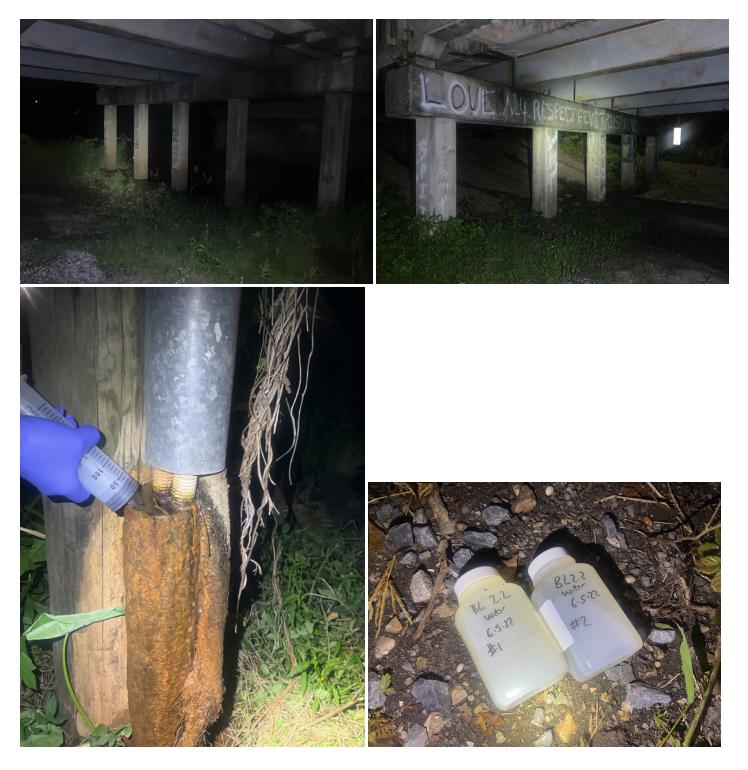

#### Site Locations - 23. Bayou Laforche - BL, 2.2

| Way Point Prefix                                     | Bayou Laforche - BL                                 |
|------------------------------------------------------|-----------------------------------------------------|
| Way Point Number                                     | 2.2                                                 |
| Time                                                 | 20:54                                               |
| Way Point Description                                | Old telephone pole. Bell underground cable markers. |
| Is there buried or visible cable at location?        | Yes                                                 |
| Are there visible signs indicating a cable crossing? | Yes                                                 |
| Identify what the sign says.                         | Bell Underground cable markers                      |
| Is the cable(s) Terrestrial, Submarine or Both?      | Both                                                |
| Is lead visible?                                     | N/A                                                 |
| How many cables are visible?                         | N/A                                                 |

# Specific Cable Information (1 Item)

## Specific Cable Information - 1. N/A

| Cable #                                            | N/A         |
|----------------------------------------------------|-------------|
| Visible Length (ft)                                | N/A         |
| Type of Cable (Power, Telecom, Fi<br>Optic, Other) | ber Telecom |
| Was there a sample collected?                      | Yes         |
| How many samples collected?                        |             |

## Specific Sample Information (1 Item)

# Specific Sample Information - 1. Water

| Type of Sample (Water, Sediment,<br>Cable, Other)             | Water                                  |
|---------------------------------------------------------------|----------------------------------------|
| If more than one cable, what Cable was Sample collected from? | N/A                                    |
| Location of Collected Sample                                  | Cable conduit full of water.           |
| Time of Collection                                            | 21:02                                  |
| Sample ID                                                     | BL 2.2 #1 and #2. Duplicate collected. |

**Site Photos** 