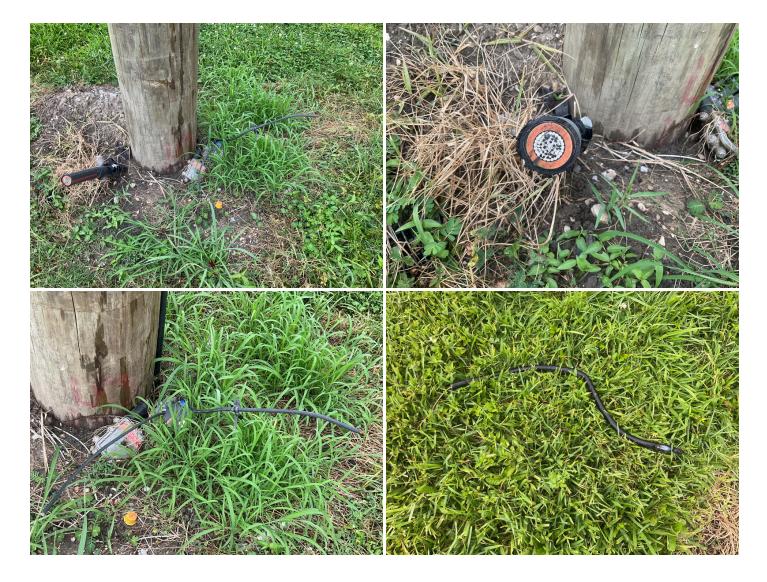

# Site Locations - 6. Mississippi River - MISS, 2.2

| Way Point Prefix                                     | Mississippi River - MISS                          |
|------------------------------------------------------|---------------------------------------------------|
| Way Point Number                                     | 2.2                                               |
| Time                                                 | 13:06                                             |
| Way Point Description                                | Sign posts.                                       |
| Is there buried or visible cable at location?        | Νο                                                |
| Are there visible signs indicating a cable crossing? | Yes                                               |
| Identify what the sign says.                         | Warning. Underground cable. Bell repairs systems. |

# Site Locations - 7. Mississippi River - MISS, 2.3

| Way Point Prefix                                     | Mississippi River - MISS                                 |
|------------------------------------------------------|----------------------------------------------------------|
| Way Point Number                                     | 2.3                                                      |
| Time                                                 | 13:18                                                    |
| Way Point Description                                | Manhole. Bell Systems x1. Buried cable at this location. |
| Is there buried or visible cable at location?        | Yes                                                      |
| Are there visible signs indicating a cable crossing? | No                                                       |
| Is the cable(s) Terrestrial, Submarine or Both?      | Buried cable at this location.                           |
| Is lead visible?                                     | No                                                       |
| How many cables are visible?                         | Buried cable at this location.                           |

#### Site Photos