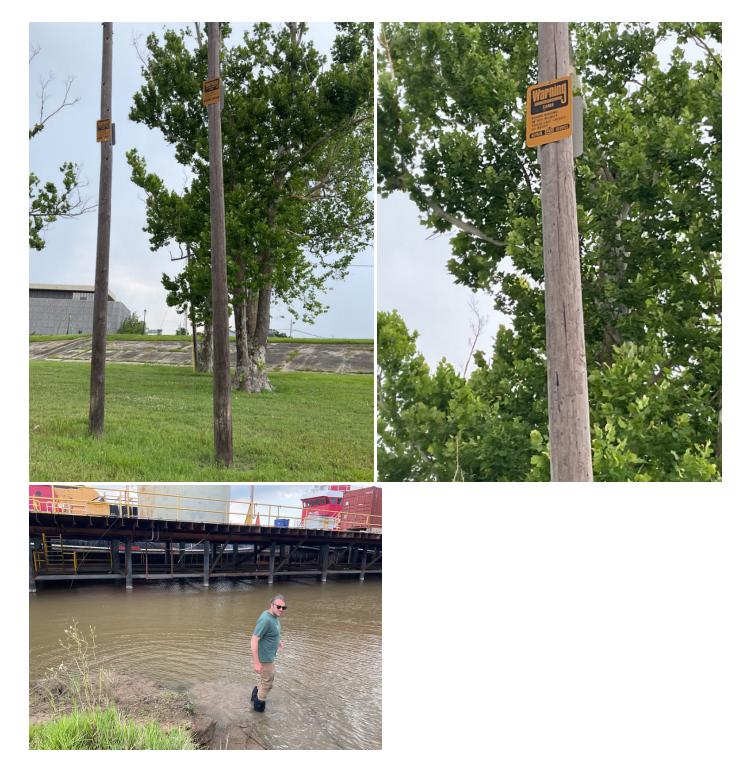

# Site Locations - 4. Mississippi River - MISS, 1.5

| Way Point Prefix                                     | Mississippi River - MISS                                        |
|------------------------------------------------------|-----------------------------------------------------------------|
| Way Point Number                                     | 1.5                                                             |
| Time                                                 | 12:28                                                           |
| Way Point Description                                | Sign posts. Come back to this location when the water is lower. |
| Is there buried or visible cable at location?        | N/A                                                             |
| Are there visible signs indicating a cable crossing? | Yes                                                             |
| Identify what the sign says.                         | Warning Underground cable. Bell repair service.                 |
| Site Photos                                          |                                                                 |

# Site Locations - 6. Mississippi River - MISS, 2.2

| Way Point Prefix                                     | Mississippi River - MISS                          |
|------------------------------------------------------|---------------------------------------------------|
| Way Point Number                                     | 2.2                                               |
| Time                                                 | 13:06                                             |
| Way Point Description                                | Sign posts.                                       |
| Is there buried or visible cable at location?        | Νο                                                |
| Are there visible signs indicating a cable crossing? | Yes                                               |
| Identify what the sign says.                         | Warning. Underground cable. Bell repairs systems. |

# Site Locations - 18. Mississippi River - MISS, 14.1

| Way Point Prefix                                     | Mississippi River - MISS |
|------------------------------------------------------|--------------------------|
| Way Point Number                                     | 14.1                     |
| Time                                                 | 19:29                    |
| Way Point Description                                | Old telephone pole.      |
| Is there buried or visible cable at location?        | N/A                      |
| Are there visible signs indicating a cable crossing? | Yes                      |
| Identify what the sign says.                         | Pipeline crossing.       |