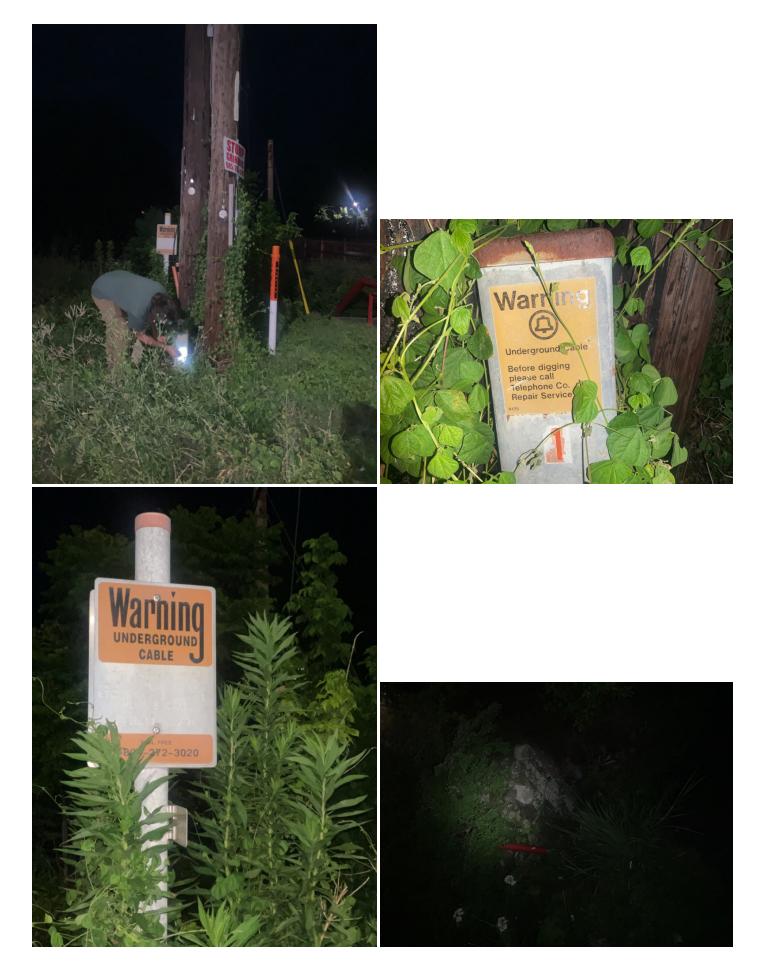

# Site Locations - 22. Bayou Laforche - BL, 2.1

| Way Point Prefix | Bayou Laforche - BL | Bayou Laforche - BL |  |  |
|------------------|---------------------|---------------------|--|--|
| Way Point Number | 2.1                 |                     |  |  |
|                  | Page 42 of 48       | Fulcrum             |  |  |

| Time                                                 | 20:48                                |
|------------------------------------------------------|--------------------------------------|
| Way Point Description                                | Old telephone pole.                  |
| Is there buried or visible cable at location?        | Yes                                  |
| Are there visible signs indicating a cable crossing? | Yes                                  |
| Identify what the sign says.                         | Markers for Bell Underground Cables. |
| Is the cable(s) Terrestrial, Submarine or Both?      | Submarine                            |
| Is lead visible?                                     | Yes                                  |
| How many cables are visible?                         | 1                                    |

## Specific Cable Information (1 Item)

## Specific Cable Information - 1. 1

| Cable #                                               | 1             |
|-------------------------------------------------------|---------------|
| Visible Length (ft)                                   | 2             |
| Type of Cable (Power, Telecom, Fiber<br>Optic, Other) | Telecom, Lead |
| Was there a sample collected?                         | Yes           |
| How many samples collected?                           | 1             |

Site Photos

Louisiana Data Collection - Final