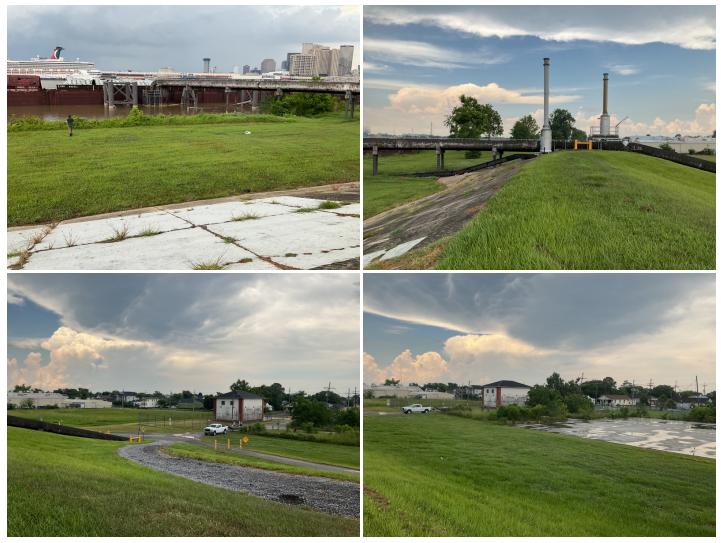

### Site Locations - 8. Mississippi River - MISS, 5.1

| Way Point Prefix                                     | Mississippi River - MISS |
|------------------------------------------------------|--------------------------|
| Way Point Number                                     | 5.1                      |
| Time                                                 | 13:47                    |
| Way Point Description                                | Water Intake             |
| Is there buried or visible cable at location?        | Yes                      |
| Are there visible signs indicating a cable crossing? | N/A                      |
| Is the cable(s) Terrestrial, Submarine or Both?      | N/A, Water Intake        |
| Is lead visible?                                     | N/A                      |
| How many cables are visible?                         | Water Intake             |

### Site Locations - 9. Mississippi River - MISS, 6.1

| Way Point Prefix                                     | Mississippi River - MISS |
|------------------------------------------------------|--------------------------|
| Way Point Number                                     | 6.1                      |
| Time                                                 | 13:55                    |
| Way Point Description                                | Water Intake             |
| Is there buried or visible cable at location?        | Yes                      |
| Are there visible signs indicating a cable crossing? | N/A                      |
| Is the cable(s) Terrestrial, Submarine or Both?      | N/A                      |
| Is lead visible?                                     | N/A                      |
| How many cables are visible?                         | Water Intake             |

### Site Locations - 10. Mississippi River - MISS, 7.1

| Way Point Prefix                                     | Mississippi River - MISS |
|------------------------------------------------------|--------------------------|
| Way Point Number                                     | 7.1                      |
| Time                                                 | 15:52                    |
| Way Point Description                                | Water Intake             |
| Is there buried or visible cable at location?        | Yes                      |
| Are there visible signs indicating a cable crossing? | N/A                      |
| Is the cable(s) Terrestrial, Submarine or Both?      | N/A                      |
| Is lead visible?                                     | N/A                      |
| How many cables are visible?                         | Water Intake             |