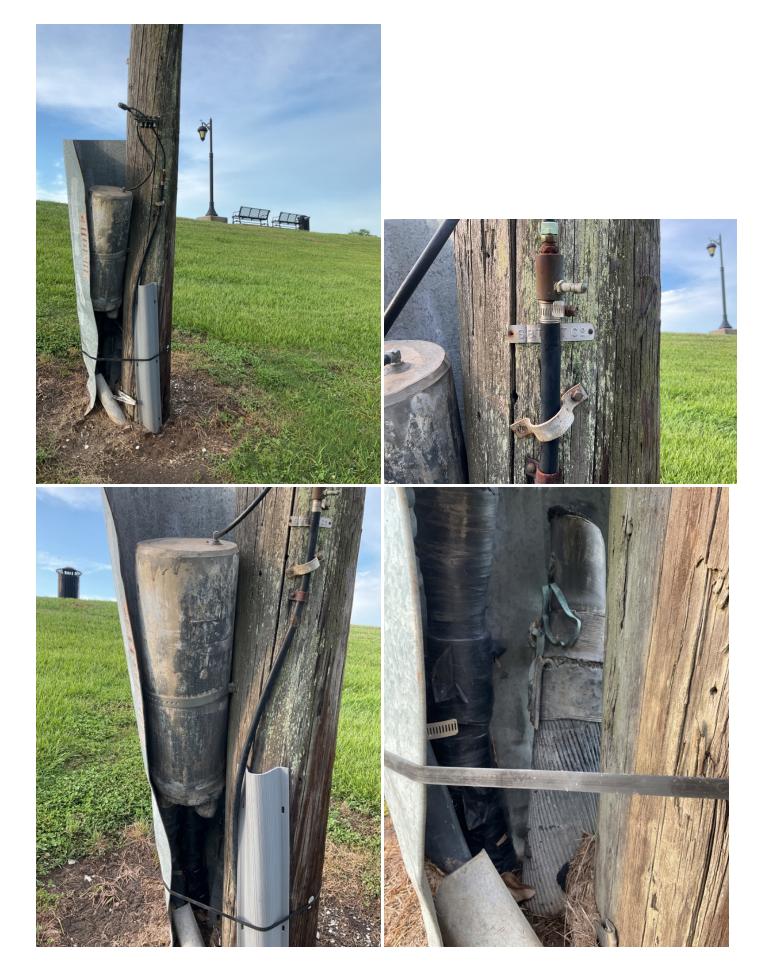

# Site Locations - 15. Mississippi River - MISS, 12.1

| Way Point Prefix | Mississippi River - MISS |
|------------------|--------------------------|
| Way Point Number | 12.1                     |

| Time                                                 | 18:57                                          |
|------------------------------------------------------|------------------------------------------------|
| Way Point Description                                | Old telephone pole with large lead splice box. |
| Is there buried or visible cable at location?        | Yes                                            |
| Are there visible signs indicating a cable crossing? | No                                             |
| Is the cable(s) Terrestrial, Submarine or Both?      | Both                                           |
| Is lead visible?                                     | Yes                                            |
| How many cables are visible?                         | 3                                              |

# Specific Cable Information (3 Items)

### Specific Cable Information - 2.2

| Cable #                                               | 2                                                                                                                                                                      |
|-------------------------------------------------------|------------------------------------------------------------------------------------------------------------------------------------------------------------------------|
| Visible Length (ft)                                   | 3                                                                                                                                                                      |
| Type of Cable (Power, Telecom, Fiber<br>Optic, Other) | Telecom, Leaded cable going into splice box. 10" diameter, 3' tall with 1/4" thick lead splice box. There is still air pressure in the lines and new tubing hooked up. |
| Was there a sample collected?                         | No                                                                                                                                                                     |

# **Specific Sample Information**

| Specific Cable Information - 3. 3                     |                                              |
|-------------------------------------------------------|----------------------------------------------|
| Cable #                                               | 3                                            |
| Visible Length (ft)                                   | 3                                            |
| Type of Cable (Power, Telecom, Fiber<br>Optic, Other) | Telecom, 1970s plastic sheathed, non leaded. |
| Was there a sample collected?                         | No                                           |