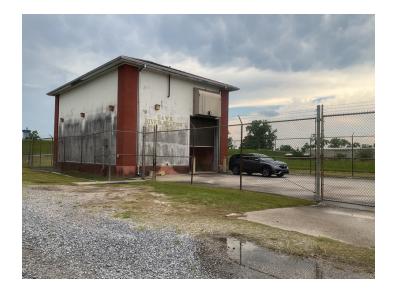

### Site Locations - 8. Mississippi River - MISS, 5.1

| Way Point Prefix                                     | Mississippi River - MISS |
|------------------------------------------------------|--------------------------|
| Way Point Number                                     | 5.1                      |
| Time                                                 | 13:47                    |
| Way Point Description                                | Water Intake             |
| Is there buried or visible cable at location?        | Yes                      |
| Are there visible signs indicating a cable crossing? | N/A                      |
| Is the cable(s) Terrestrial, Submarine or Both?      | N/A, Water Intake        |
| Is lead visible?                                     | N/A                      |
| How many cables are visible?                         | Water Intake             |

### Site Locations - 9. Mississippi River - MISS, 6.1

| Way Point Prefix                                     | Mississippi River - MISS |
|------------------------------------------------------|--------------------------|
| Way Point Number                                     | 6.1                      |
| Time                                                 | 13:55                    |
| Way Point Description                                | Water Intake             |
| Is there buried or visible cable at location?        | Yes                      |
| Are there visible signs indicating a cable crossing? | N/A                      |
| Is the cable(s) Terrestrial, Submarine or Both?      | N/A                      |
| Is lead visible?                                     | N/A                      |
| How many cables are visible?                         | Water Intake             |