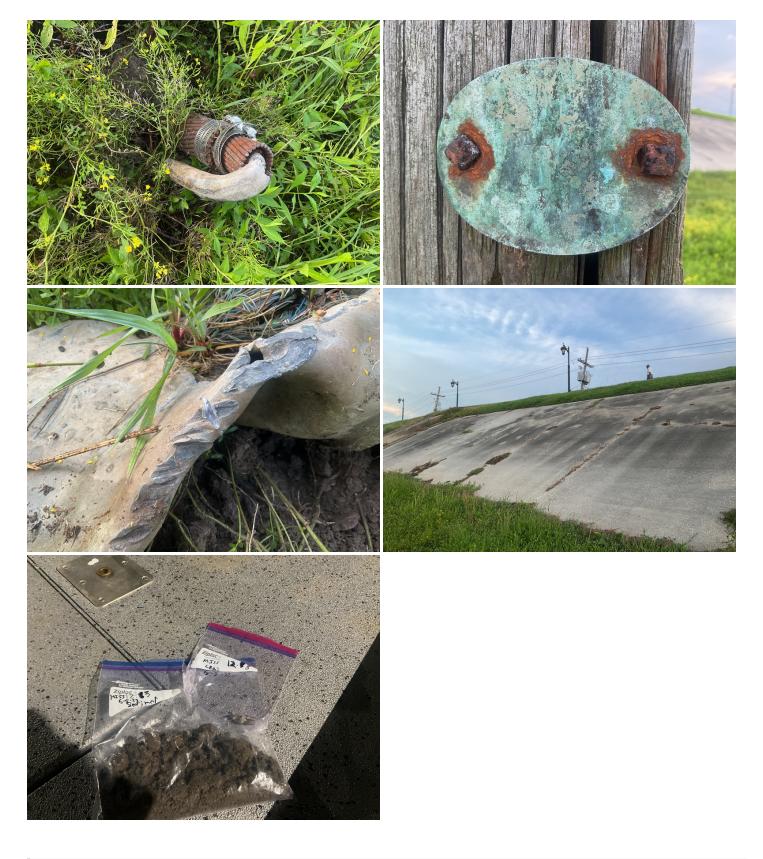

### **Specific Sample Information - 1. Sediment**

| Type of Sample (Water, Sediment,<br>Cable, Other)             | Sediment           |
|---------------------------------------------------------------|--------------------|
| If more than one cable, what Cable was Sample collected from? | 1                  |
| Location of Collected Sample                                  | On Cable           |
| Time of Collection                                            | 19:01              |
| Sample ID                                                     | MISS 12.1 Sediment |

### Specific Sample Information - 2. Lead

| Type of Sample (Water, Sediment,<br>Cable, Other)             | Lead     |
|---------------------------------------------------------------|----------|
| If more than one cable, what Cable was Sample collected from? | 1        |
| Location of Collected Sample                                  | On Cable |
| Time of Collection                                            | 19:01    |
|                                                               |          |

#### Sample ID

MISS 12.1 Lead

# Specific Sample Information - 1. Sediment

| Type of Sample (Water, Sediment,<br>Cable, Other)             | Sediment           |
|---------------------------------------------------------------|--------------------|
| If more than one cable, what Cable was Sample collected from? | 1, 2, 3, 4, and 5  |
| Location of Collected Sample                                  | On Cable           |
| Time of Collection                                            | 19:38              |
| Sample ID                                                     | MISS 12.3 Sediment |

# Specific Sample Information - 2. Lead

| Type of Sample (Water, Sediment,<br>Cable, Other)             | Lead              |
|---------------------------------------------------------------|-------------------|
| If more than one cable, what Cable was Sample collected from? | 1, 2, 3, 4, and 5 |
| Location of Collected Sample                                  | From splice box.  |
| Time of Collection                                            | 19:39             |
| Sample ID                                                     | MISS 12.3 Lead    |