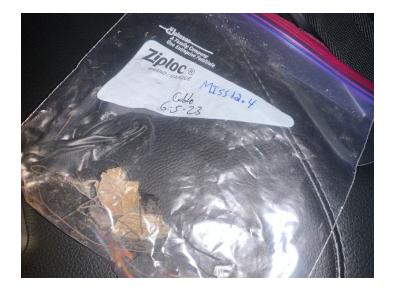

### Specific Cable Information - 1. 1, Late 60's era.

| Cable #                                               | 1, Late 60's era. |
|-------------------------------------------------------|-------------------|
| Visible Length (ft)                                   | 3                 |
| Type of Cable (Power, Telecom, Fiber<br>Optic, Other) | Telecom           |
| Was there a sample collected?                         | Yes               |
| How many samples collected?                           | 1                 |

### **Specific Sample Information - 1. Cable**

| Type of Sample (Water, Sediment,<br>Cable, Other)             | Cable          |
|---------------------------------------------------------------|----------------|
| If more than one cable, what Cable was Sample collected from? | 1              |
| Location of Collected Sample                                  | On Cable       |
| Time of Collection                                            | 12:38          |
| Sample ID                                                     | MISS 1.4 Cable |