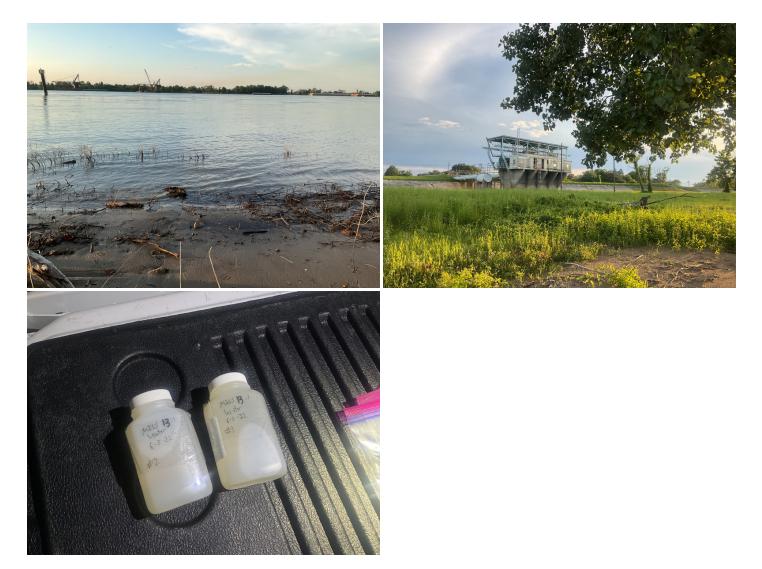

### Site Locations - 8. Mississippi River - MISS, 5.1

| Way Point Prefix                                     | Mississippi River - MISS |
|------------------------------------------------------|--------------------------|
| Way Point Number                                     | 5.1                      |
| Time                                                 | 13:47                    |
| Way Point Description                                | Water Intake             |
| Is there buried or visible cable at location?        | Yes                      |
| Are there visible signs indicating a cable crossing? | N/A                      |
| Is the cable(s) Terrestrial, Submarine or Both?      | N/A, Water Intake        |
| Is lead visible?                                     | N/A                      |
| How many cables are visible?                         | Water Intake             |

### Specific Cable Information - 1. Water Intake

| Cable #                                               | Water Intake |
|-------------------------------------------------------|--------------|
| Visible Length (ft)                                   | N/A          |
| Type of Cable (Power, Telecom, Fiber<br>Optic, Other) | N/A          |
| Was there a sample collected?                         | Yes          |
| How many samples collected?                           | 2            |

# Specific Sample Information - 1. Water

| Type of Sample (Water, Sediment,<br>Cable, Other)             | Water                                    |
|---------------------------------------------------------------|------------------------------------------|
| If more than one cable, what Cable was Sample collected from? | Water Intake                             |
| Location of Collected Sample                                  | Water Intake                             |
| Time of Collection                                            | 13:51                                    |
| Sample ID                                                     | MISS 5.1 #1 and #2. Duplicate collected. |