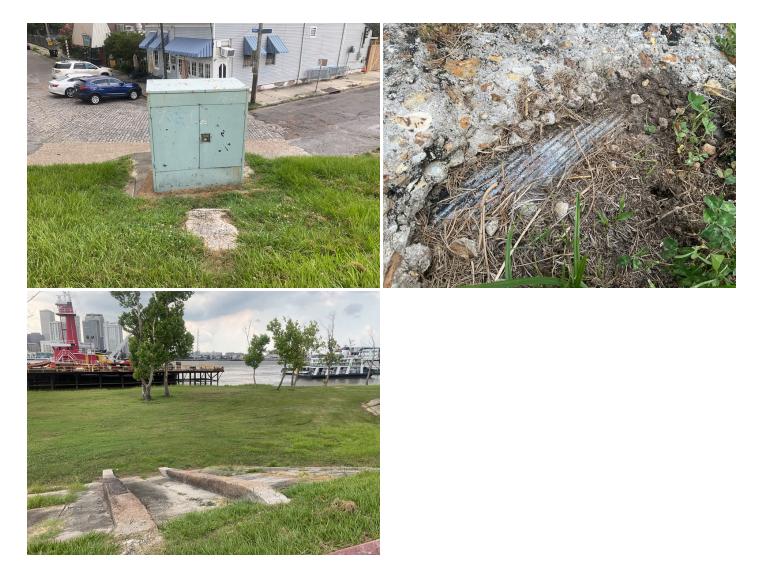

# Site Locations - 2. Mississippi River - MISS, 3.3

| Way Point Prefix                                     | Mississippi River - MISS                                                                             |
|------------------------------------------------------|------------------------------------------------------------------------------------------------------|
| Way Point Number                                     | 3.3                                                                                                  |
| Time                                                 | 12:07                                                                                                |
| Way Point Description                                | Manhole. Bell Systems x1, plus what appears to be a large vault that would have a splice box inside. |
| Is there buried or visible cable at location?        | N/A                                                                                                  |
| Are there visible signs indicating a cable crossing? | N/A                                                                                                  |

### Site Locations - 8. Mississippi River - MISS, 5.1

| Way Point Prefix                                     | Mississippi River - MISS |
|------------------------------------------------------|--------------------------|
| Way Point Number                                     | 5.1                      |
| Time                                                 | 13:47                    |
| Way Point Description                                | Water Intake             |
| Is there buried or visible cable at location?        | Yes                      |
| Are there visible signs indicating a cable crossing? | N/A                      |
| Is the cable(s) Terrestrial, Submarine or Both?      | N/A, Water Intake        |
| Is lead visible?                                     | N/A                      |
| How many cables are visible?                         | Water Intake             |

# Site Locations - 17. Mississippi River - MISS, 13.1

| Way Point Prefix | Mississippi River - MISS |
|------------------|--------------------------|
| Way Point Number | 13.1                     |

| Time                                                 | 19:23                   |
|------------------------------------------------------|-------------------------|
| Way Point Description                                | Water Intake            |
| Is there buried or visible cable at location?        | Yes                     |
| Are there visible signs indicating a cable crossing? | N/A                     |
| Is the cable(s) Terrestrial, Submarine or Both?      | Submarine, Water Intake |
| Is lead visible?                                     | N/A                     |
| How many cables are visible?                         | Water Intake            |