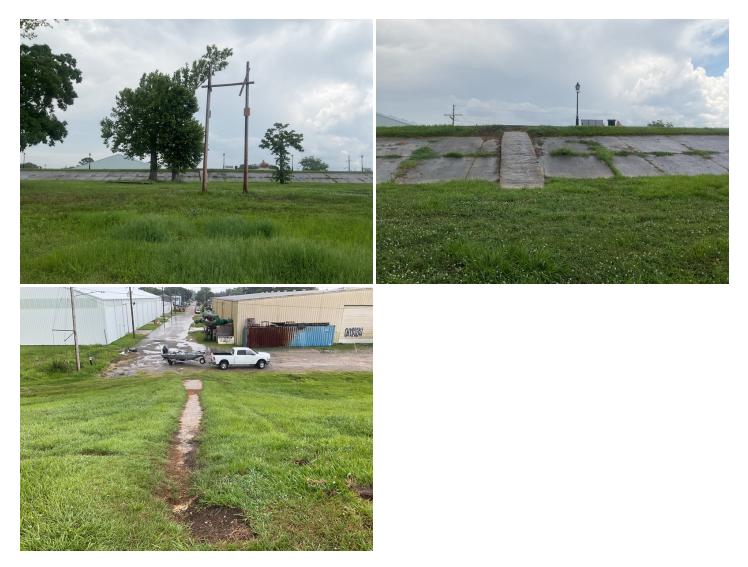

# Site Locations - 6. Mississippi River - MISS, 2.2

| Way Point Prefix                                     | Mississippi River - MISS                          |
|------------------------------------------------------|---------------------------------------------------|
| Way Point Number                                     | 2.2                                               |
| Time                                                 | 13:06                                             |
| Way Point Description                                | Sign posts.                                       |
| Is there buried or visible cable at location?        | Νο                                                |
| Are there visible signs indicating a cable crossing? | Yes                                               |
| Identify what the sign says.                         | Warning. Underground cable. Bell repairs systems. |

# Site Locations - 4. Mississippi River - MISS, 1.5

| Way Point Prefix                                     | Mississippi River - MISS                                        |
|------------------------------------------------------|-----------------------------------------------------------------|
| Way Point Number                                     | 1.5                                                             |
| Time                                                 | 12:28                                                           |
| Way Point Description                                | Sign posts. Come back to this location when the water is lower. |
| Is there buried or visible cable at location?        | N/A                                                             |
| Are there visible signs indicating a cable crossing? | Yes                                                             |
| Identify what the sign says.                         | Warning Underground cable. Bell repair service.                 |
| Site Photos                                          |                                                                 |