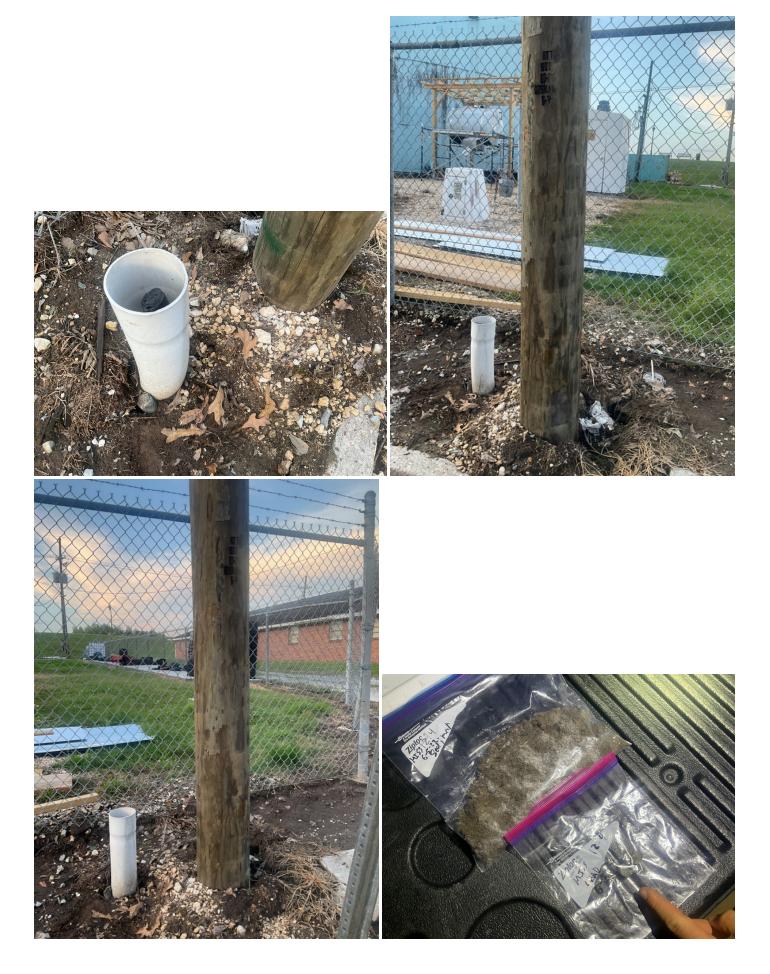

## Site Locations - 20. Mississippi River - MISS, 12.4

| Way Point Prefix | Mississippi River - MISS |
|------------------|--------------------------|
| Way Point Number | 12.4                     |
| Time             | 19:44                    |

| Way Point Description                                | Old telephone pole. Visible cable. |
|------------------------------------------------------|------------------------------------|
| Is there buried or visible cable at location?        | Yes                                |
| Are there visible signs indicating a cable crossing? | No                                 |
| Is the cable(s) Terrestrial, Submarine or Both?      | Both                               |
| Is lead visible?                                     | Yes                                |
| How many cables are visible?                         | 1                                  |

#### Specific Cable Information - 1. 1

| Cable #                                               | 1                                                                                                                              |
|-------------------------------------------------------|--------------------------------------------------------------------------------------------------------------------------------|
| Visible Length (ft)                                   | 6"                                                                                                                             |
| Type of Cable (Power, Telecom, Fiber<br>Optic, Other) | Telecom, 1970's. Plastic sheathing. 3 samples collected. (SLO). Application crashed and did not save data for MISS 12.4 Cable. |
| Was there a sample collected?                         | Yes                                                                                                                            |
| How many samples collected?                           | 3                                                                                                                              |

#### Specific Sample Information - 1. Lead

| Type of Sample (Water, Sediment,<br>Cable, Other)             | Lead           |
|---------------------------------------------------------------|----------------|
| If more than one cable, what Cable was Sample collected from? | 1              |
| Location of Collected Sample                                  | On Cable       |
| Time of Collection                                            | 19:46          |
| Sample ID                                                     | MISS 12.4 Lead |

## Specific Sample Information - 2. Sediment

| Type of Sample (Water, Sediment,<br>Cable, Other)             | Sediment |
|---------------------------------------------------------------|----------|
| If more than one cable, what Cable was Sample collected from? | 1        |
| Location of Collected Sample                                  | On Cable |
| Time of Collection                                            | 21:22    |

Sample ID

MISS 12.4 Sediment

Site Photos