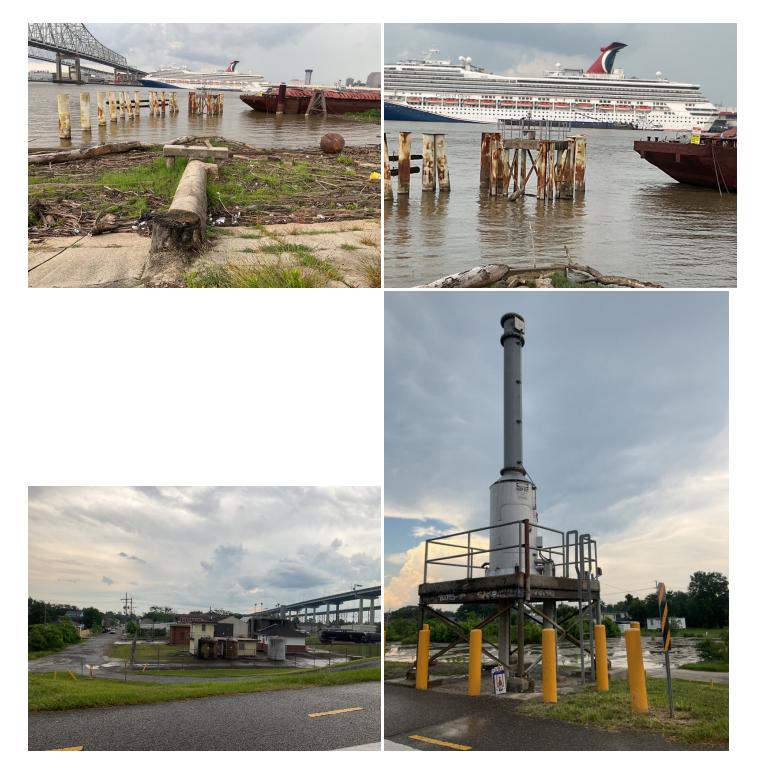

# Site Locations - 14. Mississippi River - MISS, 11.1

| Way Point Prefix                                     | Mississippi River - MISS                                                                   |
|------------------------------------------------------|--------------------------------------------------------------------------------------------|
| Way Point Number                                     | 11.1                                                                                       |
| Time                                                 | 16:45                                                                                      |
| Way Point Description                                | Velero/Shell Refinery. No access. They seem to be installing new fiber optic in this area. |
| Is there buried or visible cable at location?        | N/A                                                                                        |
| Are there visible signs indicating a cable crossing? | N/A                                                                                        |

### Site Locations - 16. Mississippi River - MISS, 12.2

| Way Point Prefix                                     | Mississippi River - MISS     |
|------------------------------------------------------|------------------------------|
| Way Point Number                                     | 12.2                         |
| Time                                                 | 19:19                        |
| Way Point Description                                | Shoreline. No visible cable. |
| Is there buried or visible cable at location?        | No                           |
| Are there visible signs indicating a cable crossing? | No                           |