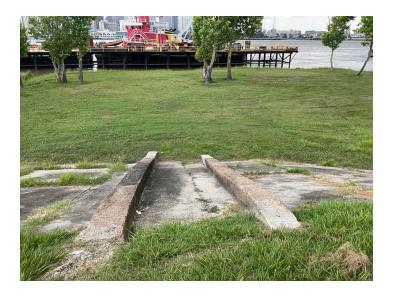

### Site Locations - 8. Mississippi River - MISS, 5.1

| Way Point Prefix                                     | Mississippi River - MISS |
|------------------------------------------------------|--------------------------|
| Way Point Number                                     | 5.1                      |
| Time                                                 | 13:47                    |
| Way Point Description                                | Water Intake             |
| Is there buried or visible cable at location?        | Yes                      |
| Are there visible signs indicating a cable crossing? | N/A                      |
| Is the cable(s) Terrestrial, Submarine or Both?      | N/A, Water Intake        |
| Is lead visible?                                     | N/A                      |
| How many cables are visible?                         | Water Intake             |

# Site Locations - 17. Mississippi River - MISS, 13.1

| Way Point Prefix | Mississippi River - MISS |
|------------------|--------------------------|
| Way Point Number | 13.1                     |

| Time                                                 | 19:23                   |
|------------------------------------------------------|-------------------------|
| Way Point Description                                | Water Intake            |
| Is there buried or visible cable at location?        | Yes                     |
| Are there visible signs indicating a cable crossing? | N/A                     |
| Is the cable(s) Terrestrial, Submarine or Both?      | Submarine, Water Intake |
| Is lead visible?                                     | N/A                     |
| How many cables are visible?                         | Water Intake            |