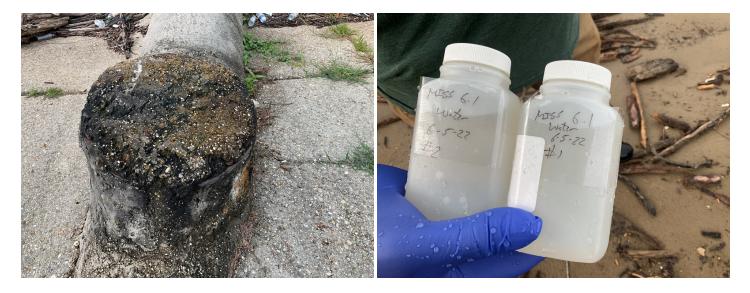

# Specific Sample Information - 1. Water

| Type of Sample (Water, Sediment,<br>Cable, Other)             | Water                                    |
|---------------------------------------------------------------|------------------------------------------|
| If more than one cable, what Cable was Sample collected from? | Water Intake                             |
| Location of Collected Sample                                  | Water Intake                             |
| Time of Collection                                            | 13:51                                    |
| Sample ID                                                     | MISS 5.1 #1 and #2. Duplicate collected. |

# Specific Sample Information - 1. Water

| Type of Sample (Water, Sediment,<br>Cable, Other)             | Water                                    |
|---------------------------------------------------------------|------------------------------------------|
| If more than one cable, what Cable was Sample collected from? | Water Intake                             |
| Location of Collected Sample                                  | Water Intake                             |
| Time of Collection                                            | 14:00                                    |
| Sample ID                                                     | MISS 6.1 #1 and #2. Duplicate collected. |