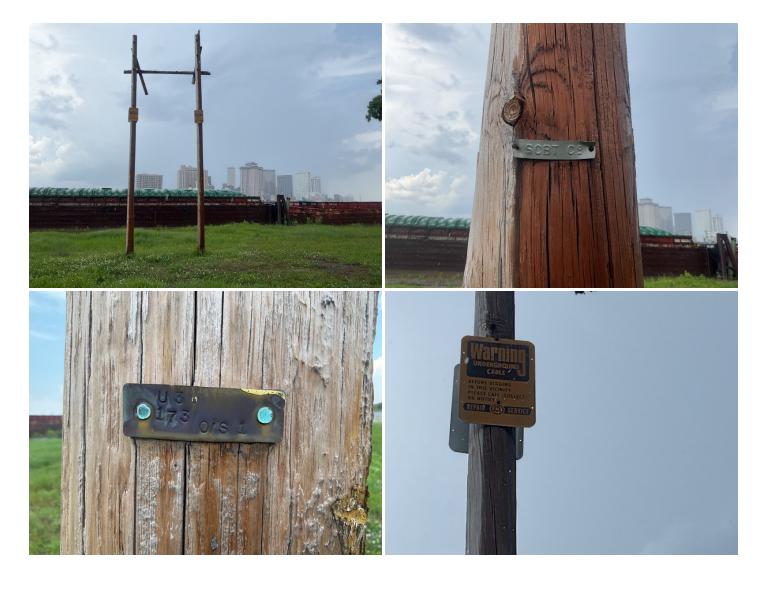

# Site Locations - 6. Mississippi River - MISS, 2.2

| Way Point Prefix                                     | Mississippi River - MISS                          |
|------------------------------------------------------|---------------------------------------------------|
| Way Point Number                                     | 2.2                                               |
| Time                                                 | 13:06                                             |
| Way Point Description                                | Sign posts.                                       |
| Is there buried or visible cable at location?        | Νο                                                |
| Are there visible signs indicating a cable crossing? | Yes                                               |
| Identify what the sign says.                         | Warning. Underground cable. Bell repairs systems. |

# Site Locations - 4. Mississippi River - MISS, 1.5

| Way Point Prefix                                     | Mississippi River - MISS                                        |
|------------------------------------------------------|-----------------------------------------------------------------|
| Way Point Number                                     | 1.5                                                             |
| Time                                                 | 12:28                                                           |
| Way Point Description                                | Sign posts. Come back to this location when the water is lower. |
| Is there buried or visible cable at location?        | N/A                                                             |
| Are there visible signs indicating a cable crossing? | Yes                                                             |
| Identify what the sign says.                         | Warning Underground cable. Bell repair service.                 |
| Site Photos                                          |                                                                 |