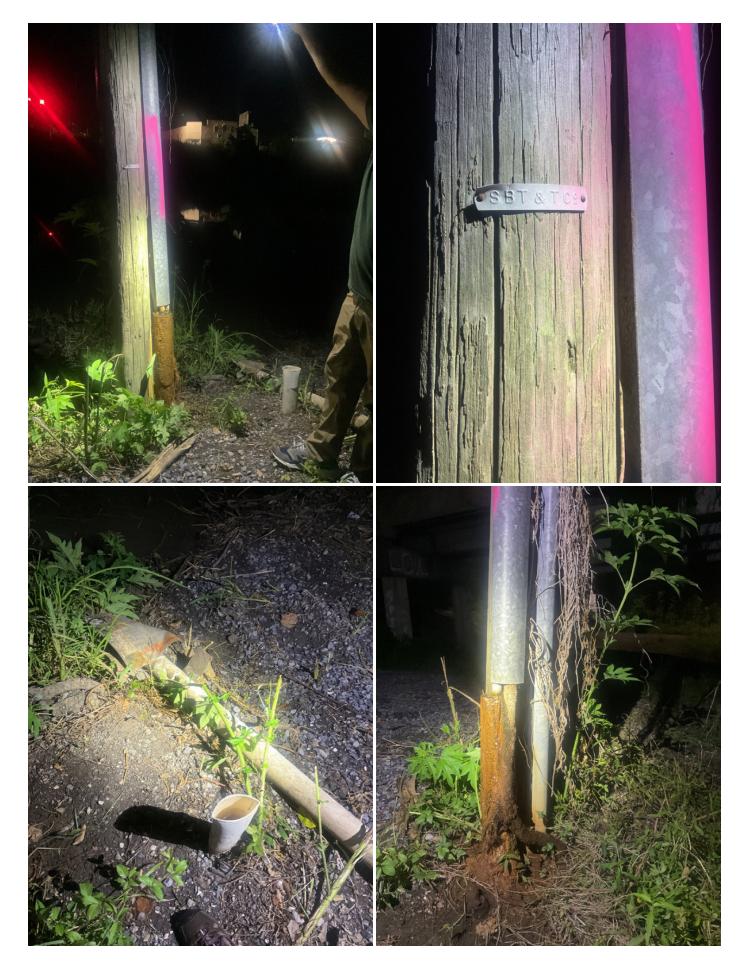

#### Site Locations - 23. Bayou Laforche - BL, 2.2

| Way Point Prefix                                     | Bayou Laforche - BL                                 |
|------------------------------------------------------|-----------------------------------------------------|
| Way Point Number                                     | 2.2                                                 |
| Time                                                 | 20:54                                               |
| Way Point Description                                | Old telephone pole. Bell underground cable markers. |
| Is there buried or visible cable at location?        | Yes                                                 |
| Are there visible signs indicating a cable crossing? | Yes                                                 |
| Identify what the sign says.                         | Bell Underground cable markers                      |
| Is the cable(s) Terrestrial, Submarine or Both?      | Both                                                |
| Is lead visible?                                     | N/A                                                 |
| How many cables are visible?                         | N/A                                                 |

# Specific Cable Information (1 Item)

## Specific Cable Information - 1. N/A

| Cable #                                            | N/A         |
|----------------------------------------------------|-------------|
| Visible Length (ft)                                | N/A         |
| Type of Cable (Power, Telecom, Fi<br>Optic, Other) | ber Telecom |
| Was there a sample collected?                      | Yes         |
| How many samples collected?                        |             |

**Site Photos** 