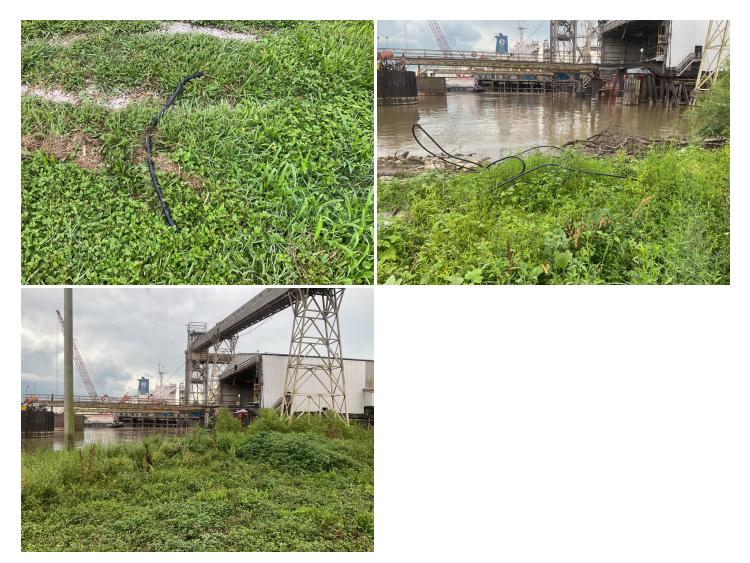

# Site Locations - 14. Mississippi River - MISS, 11.1

| Way Point Prefix                                     | Mississippi River - MISS                                                                   |
|------------------------------------------------------|--------------------------------------------------------------------------------------------|
| Way Point Number                                     | 11.1                                                                                       |
| Time                                                 | 16:45                                                                                      |
| Way Point Description                                | Velero/Shell Refinery. No access. They seem to be installing new fiber optic in this area. |
| Is there buried or visible cable at location?        | N/A                                                                                        |
| Are there visible signs indicating a cable crossing? | N/A                                                                                        |

#### Site Photos