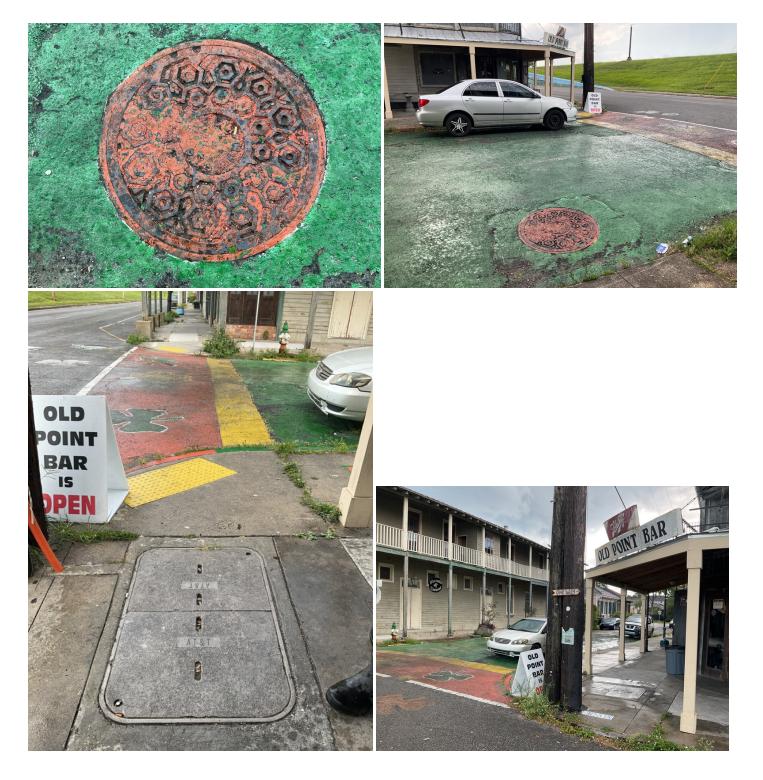

# Site Locations - 7. Mississippi River - MISS, 2.3

| Way Point Prefix                                     | Mississippi River - MISS                                 |
|------------------------------------------------------|----------------------------------------------------------|
| Way Point Number                                     | 2.3                                                      |
| Time                                                 | 13:18                                                    |
| Way Point Description                                | Manhole. Bell Systems x1. Buried cable at this location. |
| Is there buried or visible cable at location?        | Yes                                                      |
| Are there visible signs indicating a cable crossing? | No                                                       |
| Is the cable(s) Terrestrial, Submarine or Both?      | Buried cable at this location.                           |
| Is lead visible?                                     | No                                                       |
| How many cables are visible?                         | Buried cable at this location.                           |