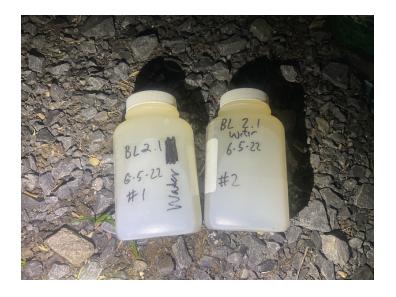

## Specific Sample Information - 1. Water

| Type of Sample (Water, Sediment,<br>Cable, Other)             | , Water                               |  |  |
|---------------------------------------------------------------|---------------------------------------|--|--|
| If more than one cable, what Cable was Sample collected from? | 1                                     |  |  |
| Location of Collected Sample                                  | Midwater above cable location         |  |  |
| Time of Collection                                            | 21:17                                 |  |  |
| Sample ID                                                     | BL 2.1 #1 and #2. Duplicate collected |  |  |

Site Photos

Louisiana Data Collection - Final