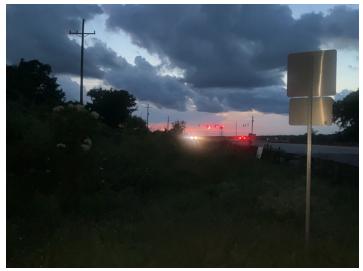

#### Site Locations - 21. Bayou Laforche - BL, 1.1

| Way Point Prefix                                     | Bayou Laforche - BL                                                                                                        |
|------------------------------------------------------|----------------------------------------------------------------------------------------------------------------------------|
| Way Point Number                                     | 1.1                                                                                                                        |
| Time                                                 | 20:24                                                                                                                      |
| Way Point Description                                | Negative site at permitted GPS location. Heavy vegetation. Further investigation needed to identify 1930s bridge location. |
| Is there buried or visible cable at location?        | No                                                                                                                         |
| Are there visible signs indicating a cable crossing? | No                                                                                                                         |

#### Site Photos