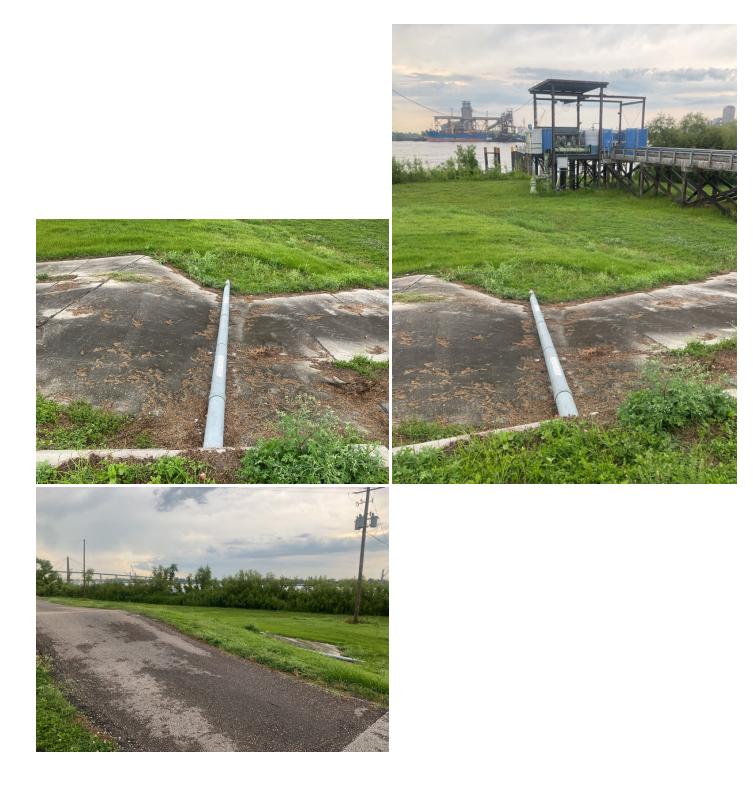

# Site Locations - 4. Mississippi River - MISS, 1.5

| Way Point Prefix                                     | Mississippi River - MISS                                        |
|------------------------------------------------------|-----------------------------------------------------------------|
| Way Point Number                                     | 1.5                                                             |
| Time                                                 | 12:28                                                           |
| Way Point Description                                | Sign posts. Come back to this location when the water is lower. |
| Is there buried or visible cable at location?        | N/A                                                             |
| Are there visible signs indicating a cable crossing? | Yes                                                             |
| Identify what the sign says.                         | Warning Underground cable. Bell repair service.                 |
| Site Photos                                          |                                                                 |

Page 9 of 48 7/15/2023, 4:26:57 PM UTC