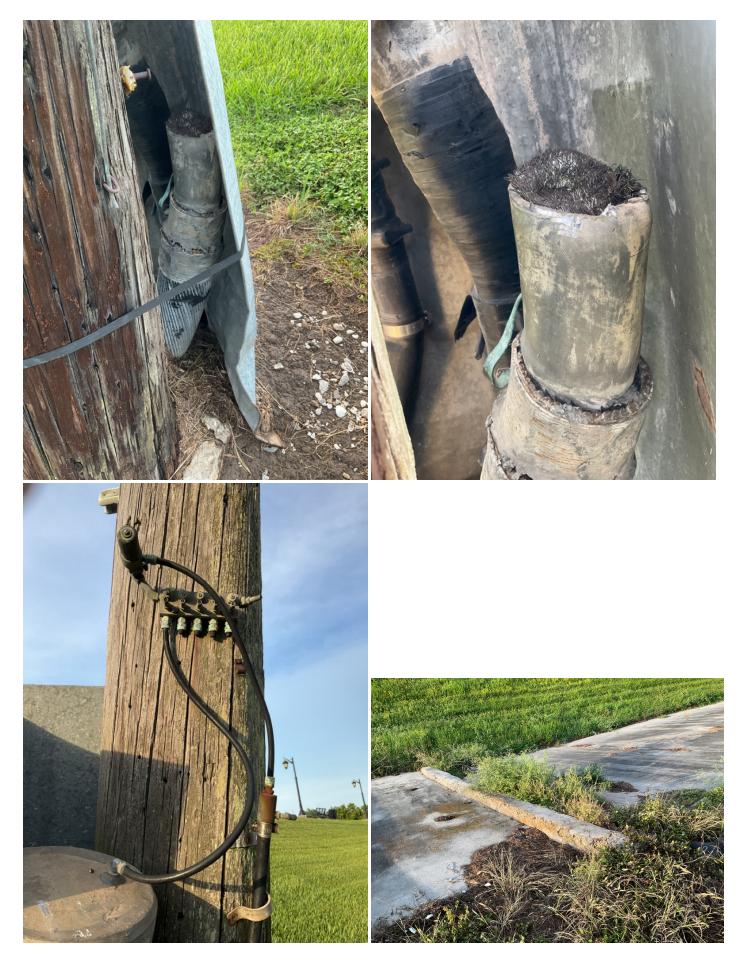

# Site Locations - 15. Mississippi River - MISS, 12.1

| Way Point Prefix | Mississippi River - MISS |
|------------------|--------------------------|
| Way Point Number | 12.1                     |

| Time                                                 | 18:57                                          |
|------------------------------------------------------|------------------------------------------------|
| Way Point Description                                | Old telephone pole with large lead splice box. |
| Is there buried or visible cable at location?        | Yes                                            |
| Are there visible signs indicating a cable crossing? | No                                             |
| Is the cable(s) Terrestrial, Submarine or Both?      | Both                                           |
| Is lead visible?                                     | Yes                                            |
| How many cables are visible?                         | 3                                              |

# Specific Cable Information (3 Items)

### Specific Cable Information - 1.1

| Cable #                                               | 1       |
|-------------------------------------------------------|---------|
| Visible Length (ft)                                   | 3       |
| Type of Cable (Power, Telecom, Fiber<br>Optic, Other) | Telecom |
| Was there a sample collected?                         | Yes     |
| How many samples collected?                           | 2       |

### Specific Cable Information - 2.2

| Cable #                                               | 2                                                                                                                                                                      |
|-------------------------------------------------------|------------------------------------------------------------------------------------------------------------------------------------------------------------------------|
| Visible Length (ft)                                   | 3                                                                                                                                                                      |
| Type of Cable (Power, Telecom, Fiber<br>Optic, Other) | Telecom, Leaded cable going into splice box. 10" diameter, 3' tall with 1/4" thick lead splice box. There is still air pressure in the lines and new tubing hooked up. |
| Was there a sample collected?                         | No                                                                                                                                                                     |

# **Specific Sample Information**

| Specific Cable Information - 3. 3                     |                                              |
|-------------------------------------------------------|----------------------------------------------|
| Cable #                                               | 3                                            |
| Visible Length (ft)                                   | 3                                            |
| Type of Cable (Power, Telecom, Fiber<br>Optic, Other) | Telecom, 1970s plastic sheathed, non leaded. |
| Was there a sample collected?                         | No                                           |

### Site Locations - 19. Mississippi River - MISS, 12.3

| Way Point Prefix                                     | Mississippi River - MISS                      |
|------------------------------------------------------|-----------------------------------------------|
| Way Point Number                                     | 12.3                                          |
| Time                                                 | 19:31                                         |
| Way Point Description                                | Old telephone pole with splice box and cable. |
| Is there buried or visible cable at location?        | Yes                                           |
| Are there visible signs indicating a cable crossing? | No                                            |
| Is the cable(s) Terrestrial, Submarine or Both?      | Both                                          |
| Is lead visible?                                     | Yes                                           |
| How many cables are visible?                         | 5                                             |

# Specific Cable Information - 1. 1, 2, 3, 4, 5

| Cable #                                               | 1, 2, 3, 4, 5       |
|-------------------------------------------------------|---------------------|
| Visible Length (ft)                                   | 4                   |
| Type of Cable (Power, Telecom, Fiber<br>Optic, Other) | Telecom, Splice Box |
| Was there a sample collected?                         | Yes                 |
| How many samples collected?                           | 2                   |

| Way Point Description                                | Old telephone pole. Visible cable. |
|------------------------------------------------------|------------------------------------|
| Is there buried or visible cable at location?        | Yes                                |
| Are there visible signs indicating a cable crossing? | No                                 |
| Is the cable(s) Terrestrial, Submarine or Both?      | Both                               |
| Is lead visible?                                     | Yes                                |
| How many cables are visible?                         | 1                                  |

#### Specific Cable Information - 1. 1

| Cable #                                               | 1                                                                                                                              |
|-------------------------------------------------------|--------------------------------------------------------------------------------------------------------------------------------|
| Visible Length (ft)                                   | 6"                                                                                                                             |
| Type of Cable (Power, Telecom, Fiber<br>Optic, Other) | Telecom, 1970's. Plastic sheathing. 3 samples collected. (SLO). Application crashed and did not save data for MISS 12.4 Cable. |
| Was there a sample collected?                         | Yes                                                                                                                            |
| How many samples collected?                           | 3                                                                                                                              |