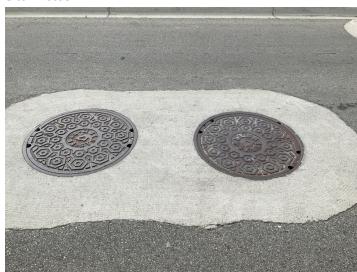

### Site Locations - 1. Lake Huron (Saginaw River) - LH, 3

| Weather                                              |                                                      |
|------------------------------------------------------|------------------------------------------------------|
| Air Temperature (c)                                  | 15.5                                                 |
| Weather Condition                                    | Sunny                                                |
| Wind Speed (mph)                                     | 3.8                                                  |
| Humidity (%)                                         | 88                                                   |
| Precipitation (mm)                                   | 0                                                    |
| Way Point Prefix                                     | Lake Huron (Saginaw River) - LH                      |
| Way Point Number                                     | 3                                                    |
| Time at Way Point                                    | 06:49                                                |
| Way Point Description                                | Manhole, Bell System x2, 1920's Historical Building. |
| Are there visible signs indicating a cable crossing? | No                                                   |
| Is there buried or visible cable at location?        | No                                                   |