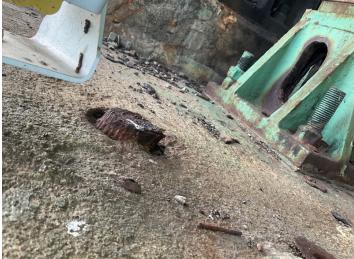

# Site Locations - 7. Detroit River - DR, 1

| Weather                                              |                    |
|------------------------------------------------------|--------------------|
| Air Temperature (c)                                  | 26                 |
| Weather Condition                                    | Partly cloudy      |
| Wind Speed (mph)                                     | 8.1                |
| Humidity (%)                                         | 79                 |
| Precipitation (mm)                                   | 0.1                |
| Way Point Prefix                                     | Detroit River - DR |
| Way Point Number                                     | 1                  |
| Time at Way Point                                    | 16:47              |
| Way Point Description                                | Cable Location     |
| Are there visible signs indicating a cable crossing? | No                 |
| Is there buried or visible cable at location?        | Yes                |
| How many cables are visible?                         | 7                  |
| Is lead visible?                                     | Yes                |

# Site Locations - 9. Detroit River - DR, 2

| Weather                                              |                                     |
|------------------------------------------------------|-------------------------------------|
| Air Temperature (c)                                  | 27.9                                |
| Weather Condition                                    | Partly cloudy                       |
| Wind Speed (mph)                                     | 8.1                                 |
| Humidity (%)                                         | 73                                  |
| Precipitation (mm)                                   | 0.6                                 |
| Way Point Prefix                                     | Detroit River - DR                  |
| Way Point Number                                     | 2                                   |
| Time at Way Point                                    | 18:20                               |
| Way Point Description                                | Cable Location, Cut.                |
| Are there visible signs indicating a cable crossing? | Yes                                 |
| Identify what the signs say.                         | Cable Crossing. Do not drag anchor. |
| Is there buried or visible cable at location?        | Yes                                 |
| How many cables are visible?                         | 1                                   |
| Is lead visible?                                     | Yes                                 |