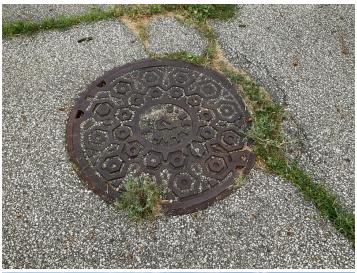

### Site Locations - 1. Lake Huron (Saginaw River) - LH, 3

| Weather                                              |                                                      |
|------------------------------------------------------|------------------------------------------------------|
| Air Temperature (c)                                  | 15.5                                                 |
| Weather Condition                                    | Sunny                                                |
| Wind Speed (mph)                                     | 3.8                                                  |
| Humidity (%)                                         | 88                                                   |
| Precipitation (mm)                                   | 0                                                    |
| Way Point Prefix                                     | Lake Huron (Saginaw River) - LH                      |
| Way Point Number                                     | 3                                                    |
| Time at Way Point                                    | 06:49                                                |
| Way Point Description                                | Manhole, Bell System x2, 1920's Historical Building. |
| Are there visible signs indicating a cable crossing? | No                                                   |
| Is there buried or visible cable at location?        | No                                                   |

## Site Locations - 2. Lake Huron (Saginaw River) - LH, 3.1

| Weather                                              |                                 |
|------------------------------------------------------|---------------------------------|
| Air Temperature (c)                                  | 15.5                            |
| Weather Condition                                    | Sunny                           |
| Wind Speed (mph)                                     | 3.8                             |
| Humidity (%)                                         | 88                              |
| Precipitation (mm)                                   | 0                               |
| Way Point Prefix                                     | Lake Huron (Saginaw River) - LH |
| Way Point Number                                     | 3.1                             |
| Time at Way Point                                    | 07:14                           |
| Way Point Description                                | Manhole, Bell System x3         |
| Are there visible signs indicating a cable crossing? | No                              |

# Is there buried or visible cable at location?

No

#### **Site Photos**