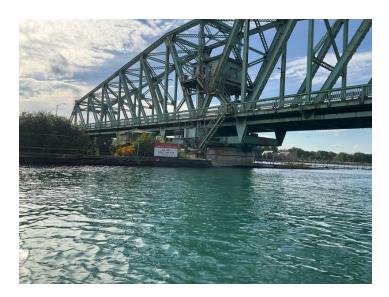

#### Site Locations - 6. St. Clair River - SCR, 1

| Weather                                              |                               |
|------------------------------------------------------|-------------------------------|
| Air Temperature (c)                                  | 23.2                          |
| Weather Condition                                    | Overcast                      |
| Wind Speed (mph)                                     | 11.9                          |
| Humidity (%)                                         | 99                            |
| Precipitation (mm)                                   | 0                             |
| Way Point Prefix                                     | St. Clair River - SCR         |
| Way Point Number                                     | 1                             |
| Time at Way Point                                    | 13:16                         |
| Way Point Description                                | Old telephone pole. No cable. |
| Are there visible signs indicating a cable crossing? | No                            |
| Is there buried or visible cable at location?        | No                            |