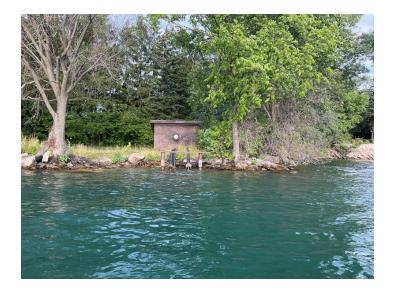

### Site Locations - 1. Lake Huron (Saginaw River) - LH, 3

| Weather                                              |                                                      |
|------------------------------------------------------|------------------------------------------------------|
| Air Temperature (c)                                  | 15.5                                                 |
| Weather Condition                                    | Sunny                                                |
| Wind Speed (mph)                                     | 3.8                                                  |
| Humidity (%)                                         | 88                                                   |
| Precipitation (mm)                                   | 0                                                    |
| Way Point Prefix                                     | Lake Huron (Saginaw River) - LH                      |
| Way Point Number                                     | 3                                                    |
| Time at Way Point                                    | 06:49                                                |
| Way Point Description                                | Manhole, Bell System x2, 1920's Historical Building. |
| Are there visible signs indicating a cable crossing? | No                                                   |
| Is there buried or visible cable at location?        | No                                                   |