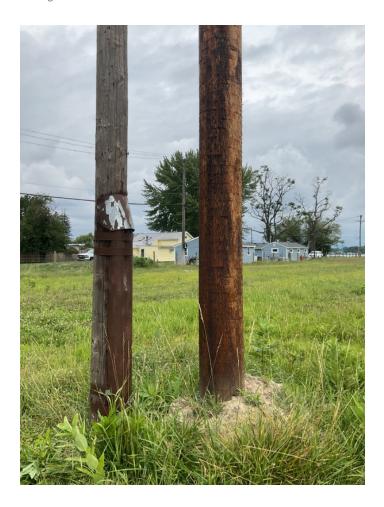

#### Site Locations - 6. St. Clair River - SCR, 1

| Weather                                              |                               |
|------------------------------------------------------|-------------------------------|
| Air Temperature (c)                                  | 23.2                          |
| Weather Condition                                    | Overcast                      |
| Wind Speed (mph)                                     | 11.9                          |
| Humidity (%)                                         | 99                            |
| Precipitation (mm)                                   | 0                             |
| Way Point Prefix                                     | St. Clair River - SCR         |
| Way Point Number                                     | 1                             |
| Time at Way Point                                    | 13:16                         |
| Way Point Description                                | Old telephone pole. No cable. |
| Are there visible signs indicating a cable crossing? | No                            |
| Is there buried or visible cable at location?        | No                            |