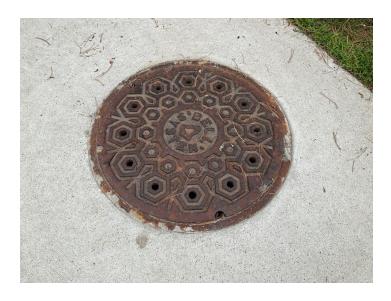

### Site Locations - 3. Black River - BR, 1

| Weather                                              |                                                         |
|------------------------------------------------------|---------------------------------------------------------|
| Air Temperature (c)                                  | 23                                                      |
| Weather Condition                                    | Sunny                                                   |
| Wind Speed (mph)                                     | 4.3                                                     |
| Humidity (%)                                         | 69                                                      |
| Precipitation (mm)                                   | 0                                                       |
| Way Point Prefix                                     | Black River - BR                                        |
| Way Point Number                                     | 1                                                       |
| Time at Way Point                                    | 09:58                                                   |
| Way Point Description                                | Manhole, Bell System x1. Buried Cable at this location. |
| Are there visible signs indicating a cable crossing? | No                                                      |
| Is there buried or visible cable at location?        | Yes                                                     |
| How many cables are visible?                         | Buried Cable at this location.                          |
| Is lead visible?                                     | No                                                      |