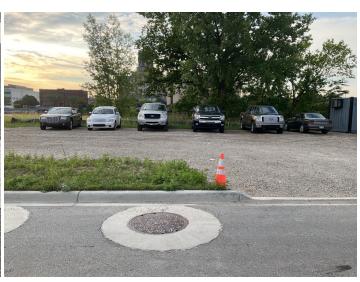

## Site Locations - 2. Lake Huron (Saginaw River) - LH, 3.1

| Weather                                              |                                 |
|------------------------------------------------------|---------------------------------|
| Air Temperature (c)                                  | 15.5                            |
| Weather Condition                                    | Sunny                           |
| Wind Speed (mph)                                     | 3.8                             |
| Humidity (%)                                         | 88                              |
| Precipitation (mm)                                   | 0                               |
| Way Point Prefix                                     | Lake Huron (Saginaw River) - LH |
| Way Point Number                                     | 3.1                             |
| Time at Way Point                                    | 07:14                           |
| Way Point Description                                | Manhole, Bell System x3         |
| Are there visible signs indicating a cable crossing? | No                              |

# Is there buried or visible cable at location?

No