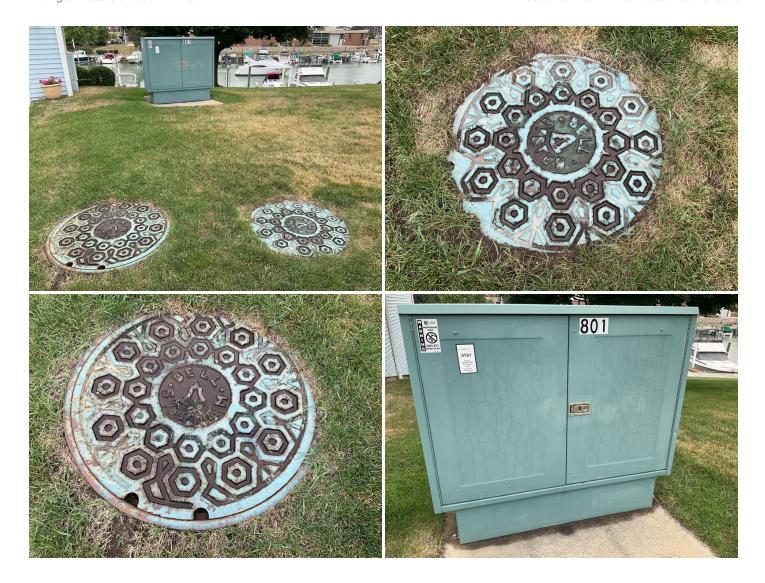

### Site Locations - 4. Black River - BR, 1.2

| Weather                                              |                                                                  |
|------------------------------------------------------|------------------------------------------------------------------|
| Air Temperature (c)                                  | 23                                                               |
| Weather Condition                                    | Sunny                                                            |
| Wind Speed (mph)                                     | 4.3                                                              |
| Humidity (%)                                         | 69                                                               |
| Precipitation (mm)                                   | 0                                                                |
| Way Point Prefix                                     | Black River - BR                                                 |
| Way Point Number                                     | 1.2                                                              |
| Time at Way Point                                    | 10:13                                                            |
| Way Point Description                                | Manhole, Bell System x2, ATT Box. Buried Cable at this location. |
| Are there visible signs indicating a cable crossing? | No                                                               |
| Is there buried or visible cable at location?        | Yes                                                              |
| How many cables are visible?                         | Buried Cables at this location.                                  |
| Is lead visible?                                     | No                                                               |