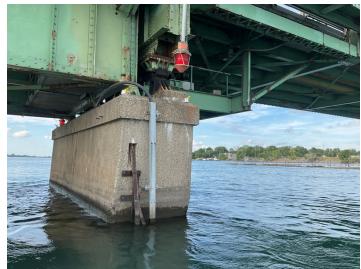

#### Site Locations - 6. St. Clair River - SCR, 1

| Weather                                              |                               |
|------------------------------------------------------|-------------------------------|
| Air Temperature (c)                                  | 23.2                          |
| Weather Condition                                    | Overcast                      |
| Wind Speed (mph)                                     | 11.9                          |
| Humidity (%)                                         | 99                            |
| Precipitation (mm)                                   | 0                             |
| Way Point Prefix                                     | St. Clair River - SCR         |
| Way Point Number                                     | 1                             |
| Time at Way Point                                    | 13:16                         |
| Way Point Description                                | Old telephone pole. No cable. |
| Are there visible signs indicating a cable crossing? | No                            |
| Is there buried or visible cable at location?        | No                            |