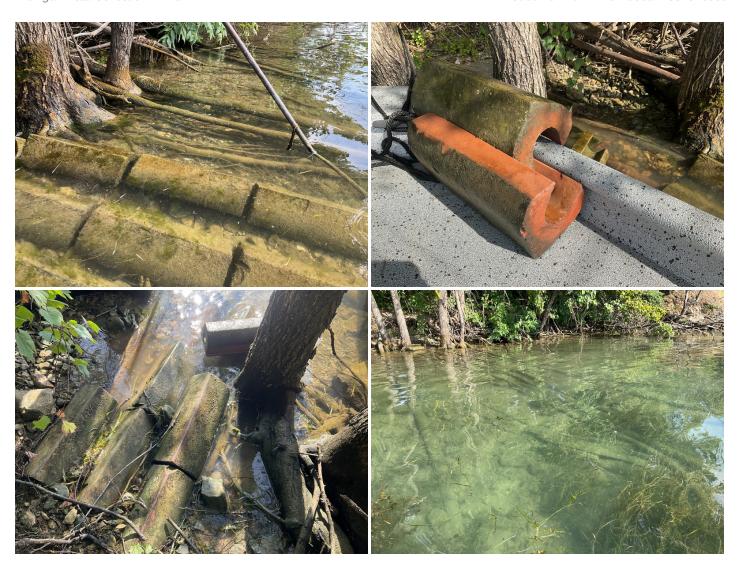

# Site Locations - 7. Detroit River - DR, 1

| Weather                                              |                    |
|------------------------------------------------------|--------------------|
| Air Temperature (c)                                  | 26                 |
| Weather Condition                                    | Partly cloudy      |
| Wind Speed (mph)                                     | 8.1                |
| Humidity (%)                                         | 79                 |
| Precipitation (mm)                                   | 0.1                |
| Way Point Prefix                                     | Detroit River - DR |
| Way Point Number                                     | 1                  |
| Time at Way Point                                    | 16:47              |
| Way Point Description                                | Cable Location     |
| Are there visible signs indicating a cable crossing? | No                 |
| Is there buried or visible cable at location?        | Yes                |
| How many cables are visible?                         | 7                  |
| Is lead visible?                                     | Yes                |

### **Specific Cable Information (5 Items)**

#### **Specific Cable Information - 1.1**

| Cable #                                            | 1         |
|----------------------------------------------------|-----------|
| Visible Length (ft)                                | 40        |
| Type of Cable (Power, Telecom, Fiber Optic, Other) | Power     |
| Is this a leaded cable?                            | Yes       |
| Is the cable(s) Terrestrial, Submarine or Both?    | Submarine |
| Was there a sample collected?                      | No        |

#### Specific Cable Information - 2. 2, 3

| Cable #                                            | 2, 3      |
|----------------------------------------------------|-----------|
| Visible Length (ft)                                | 40        |
| Type of Cable (Power, Telecom, Fiber Optic, Other) | Telecom   |
| Is this a leaded cable?                            | Yes       |
| Is the cable(s) Terrestrial, Submarine or Both?    | Submarine |
| Was there a sample collected?                      | No        |

#### **Specific Cable Information - 3.4**

| Cable #                                            | 4         |
|----------------------------------------------------|-----------|
| Visible Length (ft)                                | 40        |
| Type of Cable (Power, Telecom, Fiber Optic, Other) | Telecom   |
| Is this a leaded cable?                            | Yes       |
| Is the cable(s) Terrestrial, Submarine or Both?    | Submarine |
| Was there a sample collected?                      | No        |

### **Specific Cable Information - 4.5**

| Cable #                                            | 5       |
|----------------------------------------------------|---------|
| Visible Length (ft)                                | 40      |
| Type of Cable (Power, Telecom, Fiber Optic, Other) | Telecom |

| Is this a leaded cable?                         | Yes       |
|-------------------------------------------------|-----------|
| Is the cable(s) Terrestrial, Submarine or Both? | Submarine |
| Was there a sample collected? No                |           |

| Cable #                                            | 6, 7      |
|----------------------------------------------------|-----------|
| Visible Length (ft)                                | 40        |
| Type of Cable (Power, Telecom, Fiber Optic, Other) | Telecom   |
| Is this a leaded cable?                            | Yes       |
| Is the cable(s) Terrestrial, Submarine or Both?    | Submarine |
| Was there a sample collected?                      | Yes       |
| How many samples collected?                        | 4         |