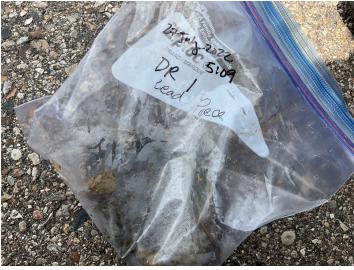

### Sample Information - Specific Cable - 1. Lead Piece, 1 Lead Piece

| Type of Sample (Water, Sediment, Cable, Manhole, Splice Box, etc.) | Lead Piece         |
|--------------------------------------------------------------------|--------------------|
| If more than one cable, what Cable was Sample collected from?      | 6,7                |
| Time of Collection - Specific Cable                                | 17:09              |
| Sample Prefix - Specific Cable                                     | Detroit River - DR |
| Sample ID (#) - Specific Cable                                     | 1 Lead Piece       |
| Duplicate Collected - Specific Cable?                              | No                 |
| Additional Notes - Specific Cable Sample (if any)                  | None.              |