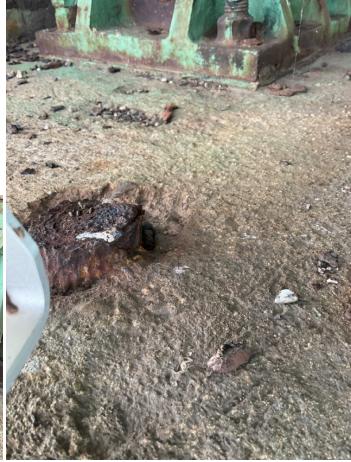

# Site Locations - 7. Detroit River - DR, 1

| Weather                                              |                    |
|------------------------------------------------------|--------------------|
| Air Temperature (c)                                  | 26                 |
| Weather Condition                                    | Partly cloudy      |
| Wind Speed (mph)                                     | 8.1                |
| Humidity (%)                                         | 79                 |
| Precipitation (mm)                                   | 0.1                |
| Way Point Prefix                                     | Detroit River - DR |
| Way Point Number                                     | 1                  |
| Time at Way Point                                    | 16:47              |
| Way Point Description                                | Cable Location     |
| Are there visible signs indicating a cable crossing? | No                 |
| Is there buried or visible cable at location?        | Yes                |
| How many cables are visible?                         | 7                  |
| Is lead visible?                                     | Yes                |

# Site Locations - 9. Detroit River - DR, 2

| Weather                                              |                                     |
|------------------------------------------------------|-------------------------------------|
| Air Temperature (c)                                  | 27.9                                |
| Weather Condition                                    | Partly cloudy                       |
| Wind Speed (mph)                                     | 8.1                                 |
| Humidity (%)                                         | 73                                  |
| Precipitation (mm)                                   | 0.6                                 |
| Way Point Prefix                                     | Detroit River - DR                  |
| Way Point Number                                     | 2                                   |
| Time at Way Point                                    | 18:20                               |
| Way Point Description                                | Cable Location, Cut.                |
| Are there visible signs indicating a cable crossing? | Yes                                 |
| Identify what the signs say.                         | Cable Crossing. Do not drag anchor. |
| Is there buried or visible cable at location?        | Yes                                 |
| How many cables are visible?                         | 1                                   |
| Is lead visible?                                     | Yes                                 |