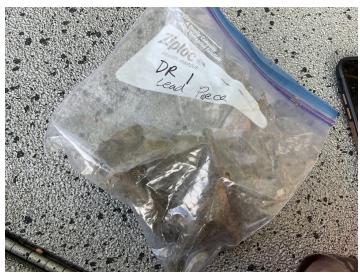

### Sample Information - Specific Cable - 1. Lead Piece, 1 Lead Piece

| Type of Sample (Water, Sediment, Cable, Manhole, Splice Box, etc.) | Lead Piece         |
|--------------------------------------------------------------------|--------------------|
| If more than one cable, what Cable was Sample collected from?      | 6,7                |
| Time of Collection - Specific Cable                                | 17:09              |
| Sample Prefix - Specific Cable                                     | Detroit River - DR |
| Sample ID (#) - Specific Cable                                     | 1 Lead Piece       |
| Duplicate Collected - Specific Cable?                              | No                 |
| Additional Notes - Specific Cable Sample (if any)                  | None.              |