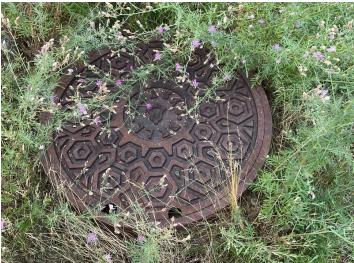

### Site Locations - 3. Black River - BR, 1

| Weather                                              |                                                         |
|------------------------------------------------------|---------------------------------------------------------|
| Air Temperature (c)                                  | 23                                                      |
| Weather Condition                                    | Sunny                                                   |
| Wind Speed (mph)                                     | 4.3                                                     |
| Humidity (%)                                         | 69                                                      |
| Precipitation (mm)                                   | 0                                                       |
| Way Point Prefix                                     | Black River - BR                                        |
| Way Point Number                                     | 1                                                       |
| Time at Way Point                                    | 09:58                                                   |
| Way Point Description                                | Manhole, Bell System x1. Buried Cable at this location. |
| Are there visible signs indicating a cable crossing? | No                                                      |
| Is there buried or visible cable at location?        | Yes                                                     |
| How many cables are visible?                         | Buried Cable at this location.                          |
| Is lead visible?                                     | No                                                      |

### Site Locations - 4. Black River - BR, 1.2

| Weather                                              |                                                                  |
|------------------------------------------------------|------------------------------------------------------------------|
| Air Temperature (c)                                  | 23                                                               |
| Weather Condition                                    | Sunny                                                            |
| Wind Speed (mph)                                     | 4.3                                                              |
| Humidity (%)                                         | 69                                                               |
| Precipitation (mm)                                   | 0                                                                |
| Way Point Prefix                                     | Black River - BR                                                 |
| Way Point Number                                     | 1.2                                                              |
| Time at Way Point                                    | 10:13                                                            |
| Way Point Description                                | Manhole, Bell System x2, ATT Box. Buried Cable at this location. |
| Are there visible signs indicating a cable crossing? | No                                                               |
| Is there buried or visible cable at location?        | Yes                                                              |
| How many cables are visible?                         | Buried Cables at this location.                                  |
| Is lead visible?                                     | No                                                               |