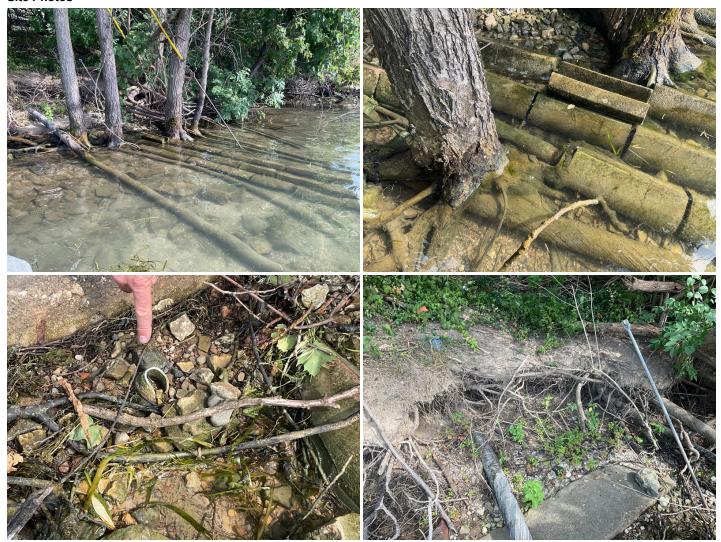

# Site Locations - 7. Detroit River - DR, 1

| Weather                                              |                    |
|------------------------------------------------------|--------------------|
| Air Temperature (c)                                  | 26                 |
| Weather Condition                                    | Partly cloudy      |
| Wind Speed (mph)                                     | 8.1                |
| Humidity (%)                                         | 79                 |
| Precipitation (mm)                                   | 0.1                |
| Way Point Prefix                                     | Detroit River - DR |
| Way Point Number                                     | 1                  |
| Time at Way Point                                    | 16:47              |
| Way Point Description                                | Cable Location     |
| Are there visible signs indicating a cable crossing? | No                 |
| Is there buried or visible cable at location?        | Yes                |
| How many cables are visible?                         | 7                  |
| Is lead visible?                                     | Yes                |

### **Specific Cable Information (5 Items)**

#### **Specific Cable Information - 1.1**

| Cable #                                            | 1         |
|----------------------------------------------------|-----------|
| Visible Length (ft)                                | 40        |
| Type of Cable (Power, Telecom, Fiber Optic, Other) | Power     |
| Is this a leaded cable?                            | Yes       |
| Is the cable(s) Terrestrial, Submarine or Both?    | Submarine |
| Was there a sample collected?                      | No        |

#### Specific Cable Information - 2. 2, 3

| Cable #                                            | 2, 3      |
|----------------------------------------------------|-----------|
| Visible Length (ft)                                | 40        |
| Type of Cable (Power, Telecom, Fiber Optic, Other) | Telecom   |
| Is this a leaded cable?                            | Yes       |
| Is the cable(s) Terrestrial, Submarine or Both?    | Submarine |
| Was there a sample collected?                      | No        |

#### **Specific Cable Information - 3.4**

| Cable #                                            | 4         |
|----------------------------------------------------|-----------|
| Visible Length (ft)                                | 40        |
| Type of Cable (Power, Telecom, Fiber Optic, Other) | Telecom   |
| Is this a leaded cable?                            | Yes       |
| Is the cable(s) Terrestrial, Submarine or Both?    | Submarine |
| Was there a sample collected?                      | No        |

### **Specific Cable Information - 4.5**

| Cable #                                            | 5       |
|----------------------------------------------------|---------|
| Visible Length (ft)                                | 40      |
| Type of Cable (Power, Telecom, Fiber Optic, Other) | Telecom |

| Is this a leaded cable?                         | Yes       |
|-------------------------------------------------|-----------|
| Is the cable(s) Terrestrial, Submarine or Both? | Submarine |
| Was there a sample collected? No                |           |

| Cable #                                            | 6, 7      |
|----------------------------------------------------|-----------|
| Visible Length (ft)                                | 40        |
| Type of Cable (Power, Telecom, Fiber Optic, Other) | Telecom   |
| Is this a leaded cable?                            | Yes       |
| Is the cable(s) Terrestrial, Submarine or Both?    | Submarine |
| Was there a sample collected?                      | Yes       |
| How many samples collected?                        | 4         |