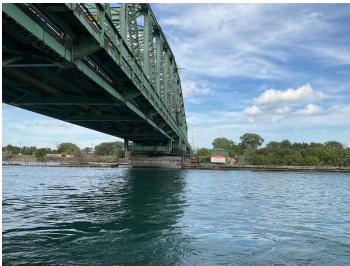

#### Site Locations - 6. St. Clair River - SCR, 1

| Weather                                              |                               |
|------------------------------------------------------|-------------------------------|
| Air Temperature (c)                                  | 23.2                          |
| Weather Condition                                    | Overcast                      |
| Wind Speed (mph)                                     | 11.9                          |
| Humidity (%)                                         | 99                            |
| Precipitation (mm)                                   | 0                             |
| Way Point Prefix                                     | St. Clair River - SCR         |
| Way Point Number                                     | 1                             |
| Time at Way Point                                    | 13:16                         |
| Way Point Description                                | Old telephone pole. No cable. |
| Are there visible signs indicating a cable crossing? | No                            |
| Is there buried or visible cable at location?        | No                            |