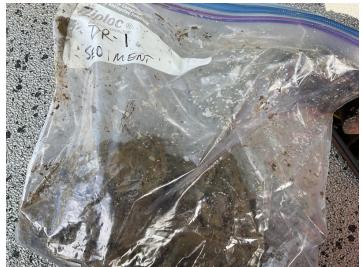

### Sample Information - Specific Cable - 2. Sediment Collection, 1 Sediment

| Type of Sample (Water, Sediment, Cable, Manhole, Splice Box, etc.) | Sediment Collection |
|--------------------------------------------------------------------|---------------------|
| If more than one cable, what Cable was Sample collected from?      | 6,7                 |
| Location of Collected Sediment Sample                              | Under the Cable     |
| Time of Collection - Specific Cable                                | 17:10               |
| Sample Prefix - Specific Cable                                     | Detroit River - DR  |
| Sample ID (#) - Specific Cable                                     | 1 Sediment          |
| Duplicate Collected - Specific Cable?                              | No                  |
| Additional Notes - Specific Cable<br>Sample (if any)               | None.               |