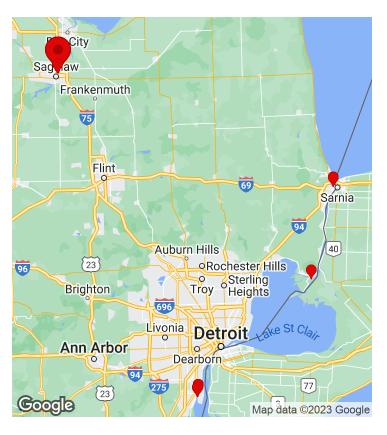

# Michigan Data Collection - Final

Investigation of data points along Lake Huron (Saginaw River), Back River, Lake Michigan, Straits of Mackinac, Detroit River, and St. Clair River.

#### **LOCATION**

43.430696, -83.941750

| General | Report | Information |
|---------|--------|-------------|
|---------|--------|-------------|

| Date                | July 27, 2022                                                         |
|---------------------|-----------------------------------------------------------------------|
| River/Body of Water | Lake Huron (Saginaw Bay), Detroit River, St. Clair River, Black River |
| Personnel           | Seth Jones, Monique Rydel, Susan Pulliam                              |
| Start Time          | 06:30                                                                 |
| Travel Method       | Land, Boat                                                            |

# Site Locations (11 Items)