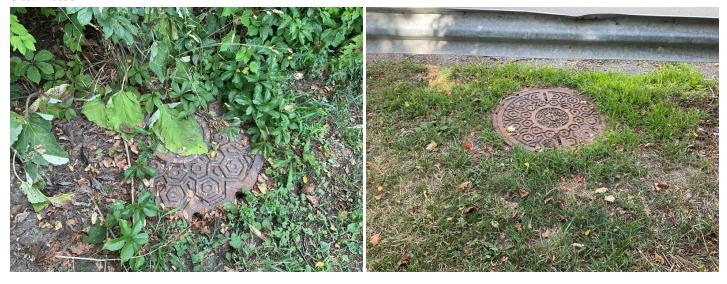

### Site Locations - 1. Lake Huron (Saginaw River) - LH, 3

| Weather                                              |                                                      |
|------------------------------------------------------|------------------------------------------------------|
| Air Temperature (c)                                  | 15.5                                                 |
| Weather Condition                                    | Sunny                                                |
| Wind Speed (mph)                                     | 3.8                                                  |
| Humidity (%)                                         | 88                                                   |
| Precipitation (mm)                                   | 0                                                    |
| Way Point Prefix                                     | Lake Huron (Saginaw River) - LH                      |
| Way Point Number                                     | 3                                                    |
| Time at Way Point                                    | 06:49                                                |
| Way Point Description                                | Manhole, Bell System x2, 1920's Historical Building. |
| Are there visible signs indicating a cable crossing? | No                                                   |
| Is there buried or visible cable at location?        | No                                                   |

## Site Locations - 2. Lake Huron (Saginaw River) - LH, 3.1

| Weather                                              |                                 |
|------------------------------------------------------|---------------------------------|
| Air Temperature (c)                                  | 15.5                            |
| Weather Condition                                    | Sunny                           |
| Wind Speed (mph)                                     | 3.8                             |
| Humidity (%)                                         | 88                              |
| Precipitation (mm)                                   | 0                               |
| Way Point Prefix                                     | Lake Huron (Saginaw River) - LH |
| Way Point Number                                     | 3.1                             |
| Time at Way Point                                    | 07:14                           |
| Way Point Description                                | Manhole, Bell System x3         |
| Are there visible signs indicating a cable crossing? | No                              |