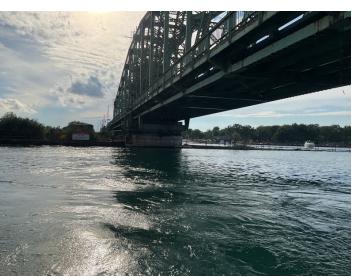

# Site Locations - 9. Detroit River - DR, 2

| Weather                                              |                                     |
|------------------------------------------------------|-------------------------------------|
| Air Temperature (c)                                  | 27.9                                |
| Weather Condition                                    | Partly cloudy                       |
| Wind Speed (mph)                                     | 8.1                                 |
| Humidity (%)                                         | 73                                  |
| Precipitation (mm)                                   | 0.6                                 |
| Way Point Prefix                                     | Detroit River - DR                  |
| Way Point Number                                     | 2                                   |
| Time at Way Point                                    | 18:20                               |
| Way Point Description                                | Cable Location, Cut.                |
| Are there visible signs indicating a cable crossing? | Yes                                 |
| Identify what the signs say.                         | Cable Crossing. Do not drag anchor. |
| Is there buried or visible cable at location?        | Yes                                 |
| How many cables are visible?                         | 1                                   |
| Is lead visible?                                     | Yes                                 |

#### Site Locations - 10. Detroit River - DR, 2.1

| Weather                                              |                                |
|------------------------------------------------------|--------------------------------|
| Air Temperature (c)                                  | 27                             |
| Weather Condition                                    | Partly cloudy                  |
| Wind Speed (mph)                                     | 9.4                            |
| Humidity (%)                                         | 70                             |
| Precipitation (mm)                                   | 0.7                            |
| Way Point Prefix                                     | Detroit River - DR             |
| Way Point Number                                     | 2.1                            |
| Time at Way Point                                    | 18:31                          |
| Way Point Description                                | Cable Location                 |
| Are there visible signs indicating a cable crossing? | Yes                            |
| Identify what the signs say.                         | Cable Crossing. Do Not Anchor. |
| Is there buried or visible cable at location?        | Yes                            |
| How many cables are visible?                         | 1                              |
| Is lead visible?                                     | Yes                            |