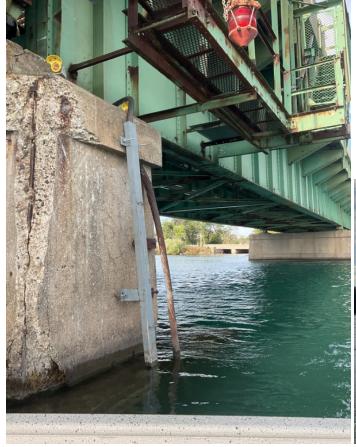

# Site Locations - 9. Detroit River - DR, 2

| Weather                                              |                                     |
|------------------------------------------------------|-------------------------------------|
| Air Temperature (c)                                  | 27.9                                |
| Weather Condition                                    | Partly cloudy                       |
| Wind Speed (mph)                                     | 8.1                                 |
| Humidity (%)                                         | 73                                  |
| Precipitation (mm)                                   | 0.6                                 |
| Way Point Prefix                                     | Detroit River - DR                  |
| Way Point Number                                     | 2                                   |
| Time at Way Point                                    | 18:20                               |
| Way Point Description                                | Cable Location, Cut.                |
| Are there visible signs indicating a cable crossing? | Yes                                 |
| Identify what the signs say.                         | Cable Crossing. Do not drag anchor. |
| Is there buried or visible cable at location?        | Yes                                 |
| How many cables are visible?                         | 1                                   |
| Is lead visible?                                     | Yes                                 |

#### Site Locations - 10. Detroit River - DR, 2.1

| Weather                                              |                                |
|------------------------------------------------------|--------------------------------|
| Air Temperature (c)                                  | 27                             |
| Weather Condition                                    | Partly cloudy                  |
| Wind Speed (mph)                                     | 9.4                            |
| Humidity (%)                                         | 70                             |
| Precipitation (mm)                                   | 0.7                            |
| Way Point Prefix                                     | Detroit River - DR             |
| Way Point Number                                     | 2.1                            |
| Time at Way Point                                    | 18:31                          |
| Way Point Description                                | Cable Location                 |
| Are there visible signs indicating a cable crossing? | Yes                            |
| Identify what the signs say.                         | Cable Crossing. Do Not Anchor. |
| Is there buried or visible cable at location?        | Yes                            |
| How many cables are visible?                         | 1                              |
| Is lead visible?                                     | Yes                            |