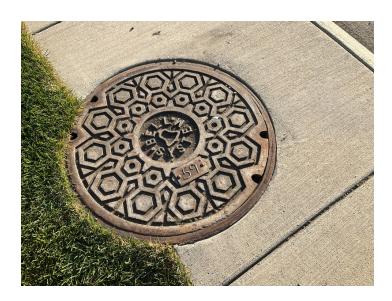

#### **Site Photos**

Site Locations - 2. Snake River - SR, 2

| Weather                                              |                                                          |
|------------------------------------------------------|----------------------------------------------------------|
| Air Temperature (c)                                  | 29.4                                                     |
| Weather Condition                                    | Sunny                                                    |
| Wind Speed (mph)                                     | 6.9                                                      |
| Humidity (%)                                         | 19                                                       |
| Precipitation (mm)                                   | 0                                                        |
| Way Point Prefix                                     | Snake River - SR                                         |
| Way Point Number                                     | 2                                                        |
| Time at Way Point                                    | 16:59                                                    |
| Way Point Description                                | Manhole, Bell System x2 . Buried Cable at this location. |
| Are there visible signs indicating a cable crossing? | No                                                       |
| Is there buried or visible cable at location?        | Yes                                                      |
| How many cables are visible?                         | Buried Cable at this location.                           |
| Is lead visible?                                     | No                                                       |