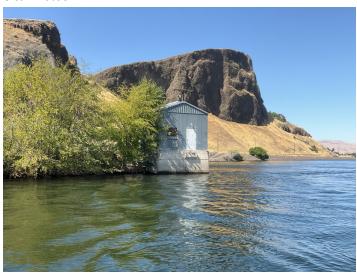

### Site Locations - 1. Snake River - SR, 1

| Weather                                              |                  |
|------------------------------------------------------|------------------|
| Air Temperature (c)                                  | 28.3             |
| Weather Condition                                    | Sunny            |
| Wind Speed (mph)                                     | 6.9              |
| Humidity (%)                                         | 20               |
| Precipitation (mm)                                   | 0                |
| Way Point Prefix                                     | Snake River - SR |
| Way Point Number                                     | 1                |
| Time at Way Point                                    | 15:06            |
| Way Point Description                                | Water Intake     |
| Are there visible signs indicating a cable crossing? | No               |
| Is there buried or visible cable at location?        | No               |

Water Control, Intake, or Drinking Fountain Information (1 Item)

Water Control, Intake, or Drinking Fountain Information - 1. 46.36894529250484

| Was there a Water Control, Intake, or<br>Drinking Fountain sample collected?  | Yes |
|-------------------------------------------------------------------------------|-----|
| How many Water Control, Intake, or<br>Drinking Fountain samples<br>collected? | 1   |

# Sample Information - Water Control, Intake, or Drinking Fountain - 1. Snake River - SR, 1 Water

| Location of Collected Water Control,<br>Intake or Drinking Fountain Sample           | Surface Sample   |
|--------------------------------------------------------------------------------------|------------------|
| Time of Collection - Water Control,<br>Intake, or Drinking Fountian                  | 15:06            |
| Sample Prefix - Water Control, Intake, or Drinking Fountain                          | Snake River - SR |
| Sample ID (#) - Water Control, Intake, or Drinking Fountain                          | 1 Water          |
| Duplicate Collected - Water Control,<br>Intake, or Drinking Fountain?                | No               |
| Additional Notes - Water Control,<br>Intake, or Drinking Fountain Sample<br>(if any) | None.            |

Photo of Water Control, Intake, or Drinking Fountain Sample(s)