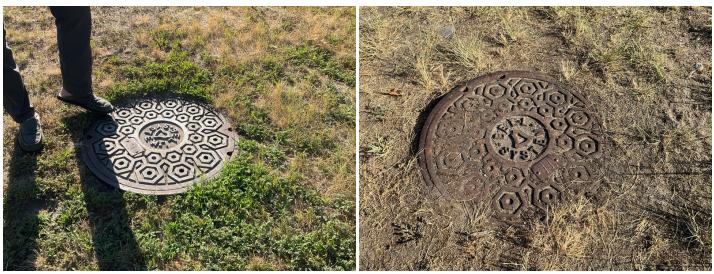

#### **Site Photos**

Site Locations - 2. Snake River - SR, 2

| Weather                                              |                                                          |
|------------------------------------------------------|----------------------------------------------------------|
| Air Temperature (c)                                  | 29.4                                                     |
| Weather Condition                                    | Sunny                                                    |
| Wind Speed (mph)                                     | 6.9                                                      |
| Humidity (%)                                         | 19                                                       |
| Precipitation (mm)                                   | 0                                                        |
| Way Point Prefix                                     | Snake River - SR                                         |
| Way Point Number                                     | 2                                                        |
| Time at Way Point                                    | 16:59                                                    |
| Way Point Description                                | Manhole, Bell System x2 . Buried Cable at this location. |
| Are there visible signs indicating a cable crossing? | No                                                       |
| Is there buried or visible cable at location?        | Yes                                                      |
| How many cables are visible?                         | Buried Cable at this location.                           |
| Is lead visible?                                     | No                                                       |

## Site Locations - 5. Clearwater River - CIR, 3.1

| Weather                                              |                                                         |
|------------------------------------------------------|---------------------------------------------------------|
| Air Temperature (c)                                  | 30                                                      |
| Weather Condition                                    | Sunny                                                   |
| Wind Speed (mph)                                     | 8.1                                                     |
| Humidity (%)                                         | 18                                                      |
| Precipitation (mm)                                   | 0                                                       |
| Way Point Prefix                                     | Clearwater River - CIR                                  |
| Way Point Number                                     | 3.1                                                     |
| Time at Way Point                                    | 17:31                                                   |
| Way Point Description                                | Manhole, Bell System x1. Buried Cable at this location. |
| Are there visible signs indicating a cable crossing? | No                                                      |
| Is there buried or visible cable at location?        | Yes                                                     |
| How many cables are visible?                         | Buried cable at this location.                          |
| Is lead visible?                                     | No                                                      |