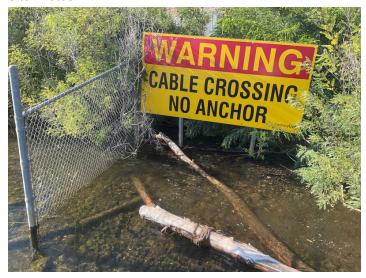

### Site Locations - 6. Clearwater River - CIR, 3.2

| Weather                                              |                                                   |
|------------------------------------------------------|---------------------------------------------------|
| Air Temperature (c)                                  | 30                                                |
| Weather Condition                                    | Sunny                                             |
| Wind Speed (mph)                                     | 8.1                                               |
| Humidity (%)                                         | 18                                                |
| Precipitation (mm)                                   | 0                                                 |
| Way Point Prefix                                     | Clearwater River - CIR                            |
| Way Point Number                                     | 3.2                                               |
| Time at Way Point                                    | 17:36                                             |
| Way Point Description                                | Sign, Cable Location, Water Control               |
| Are there visible signs indicating a cable crossing? | Yes                                               |
| Identify what the signs say.                         | Warning. Cable Crossing. No Anchor. Century Link. |
| Is there buried or visible cable at location?        | Yes                                               |
| How many cables are visible?                         | Buried cable at this location.                    |
| Is lead visible?                                     | No                                                |