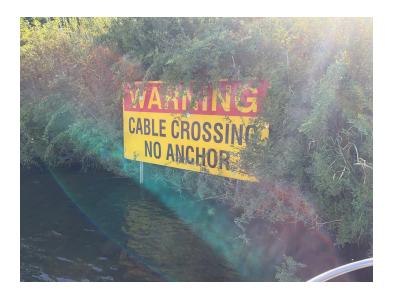

### Site Locations - 3. Snake River - SR, 2.1

| Weather             |       |  |
|---------------------|-------|--|
| Air Temperature (c) | 30    |  |
| Weather Condition   | Sunny |  |
| Wind Speed (mph)    | 8.1   |  |

| Humidity (%)                                         | 18                                  |
|------------------------------------------------------|-------------------------------------|
| Precipitation (mm)                                   | 0                                   |
| Way Point Prefix                                     | Snake River - SR                    |
| Way Point Number                                     | 2.1                                 |
| Time at Way Point                                    | 17:18                               |
| Way Point Description                                | Sign, Cable Location, Water Control |
| Are there visible signs indicating a cable crossing? | Yes                                 |
| Identify what the signs say.                         | Warning. Cable Crossing. No Anchor. |
| Is there buried or visible cable at location?        | No                                  |