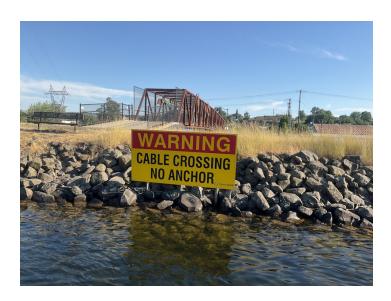

| Humidity (%)                                         | 18                                  |
|------------------------------------------------------|-------------------------------------|
| Precipitation (mm)                                   | 0                                   |
| Way Point Prefix                                     | Snake River - SR                    |
| Way Point Number                                     | 2.1                                 |
| Time at Way Point                                    | 17:18                               |
| Way Point Description                                | Sign, Cable Location, Water Control |
| Are there visible signs indicating a cable crossing? | Yes                                 |
| Identify what the signs say.                         | Warning. Cable Crossing. No Anchor. |
| Is there buried or visible cable at location?        | No                                  |