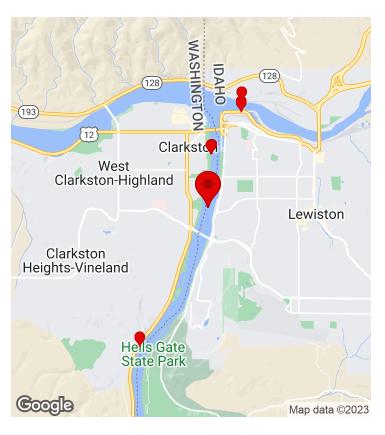

## **Site Locations (6 Items)**

### Site Locations - 1. Snake River - SR, 1

| Weather                                              |                  |
|------------------------------------------------------|------------------|
| Air Temperature (c)                                  | 28.3             |
| Weather Condition                                    | Sunny            |
| Wind Speed (mph)                                     | 6.9              |
| Humidity (%)                                         | 20               |
| Precipitation (mm)                                   | 0                |
| Way Point Prefix                                     | Snake River - SR |
| Way Point Number                                     | 1                |
| Time at Way Point                                    | 15:06            |
| Way Point Description                                | Water Intake     |
| Are there visible signs indicating a cable crossing? | No               |
| Is there buried or visible cable at location?        | No               |

#### **Site Photos**

Site Locations - 2. Snake River - SR, 2

| Weather                                              |                                                          |
|------------------------------------------------------|----------------------------------------------------------|
| Air Temperature (c)                                  | 29.4                                                     |
| Weather Condition                                    | Sunny                                                    |
| Wind Speed (mph)                                     | 6.9                                                      |
| Humidity (%)                                         | 19                                                       |
| Precipitation (mm)                                   | 0                                                        |
| Way Point Prefix                                     | Snake River - SR                                         |
| Way Point Number                                     | 2                                                        |
| Time at Way Point                                    | 16:59                                                    |
| Way Point Description                                | Manhole, Bell System x2 . Buried Cable at this location. |
| Are there visible signs indicating a cable crossing? | No                                                       |
| Is there buried or visible cable at location?        | Yes                                                      |
| How many cables are visible?                         | Buried Cable at this location.                           |
| Is lead visible?                                     | No                                                       |

### Site Locations - 3. Snake River - SR, 2.1

| Weather             |       |  |
|---------------------|-------|--|
| Air Temperature (c) | 30    |  |
| Weather Condition   | Sunny |  |
| Wind Speed (mph)    | 8.1   |  |

| Humidity (%)                                         | 18                                  |
|------------------------------------------------------|-------------------------------------|
| Precipitation (mm)                                   | 0                                   |
| Way Point Prefix                                     | Snake River - SR                    |
| Way Point Number                                     | 2.1                                 |
| Time at Way Point                                    | 17:18                               |
| Way Point Description                                | Sign, Cable Location, Water Control |
| Are there visible signs indicating a cable crossing? | Yes                                 |
| Identify what the signs say.                         | Warning. Cable Crossing. No Anchor. |
| Is there buried or visible cable at location?        | No                                  |

## Site Locations - 4. Clearwater River - CIR, 3

| Weather                                              |                                               |
|------------------------------------------------------|-----------------------------------------------|
| Air Temperature (c)                                  | 30                                            |
| Weather Condition                                    | Sunny                                         |
| Wind Speed (mph)                                     | 8.1                                           |
| Humidity (%)                                         | 18                                            |
| Precipitation (mm)                                   | 0                                             |
| Way Point Prefix                                     | Clearwater River - CIR                        |
| Way Point Number                                     | 3                                             |
| Time at Way Point                                    | 17:25                                         |
| Way Point Description                                | Sign, Newer metal sign over old plywood sign. |
| Are there visible signs indicating a cable crossing? | Yes                                           |
| Identify what the signs say.                         | Warning. Cable Crossing. Century Link.        |
| Is there buried or visible cable at location?        | Yes                                           |
| How many cables are visible?                         | Buried cable at this location.                |
| Is lead visible?                                     | No                                            |

## Site Locations - 5. Clearwater River - CIR, 3.1

| Weather                                              |                                                         |
|------------------------------------------------------|---------------------------------------------------------|
| Air Temperature (c)                                  | 30                                                      |
| Weather Condition                                    | Sunny                                                   |
| Wind Speed (mph)                                     | 8.1                                                     |
| Humidity (%)                                         | 18                                                      |
| Precipitation (mm)                                   | 0                                                       |
| Way Point Prefix                                     | Clearwater River - CIR                                  |
| Way Point Number                                     | 3.1                                                     |
| Time at Way Point                                    | 17:31                                                   |
| Way Point Description                                | Manhole, Bell System x1. Buried Cable at this location. |
| Are there visible signs indicating a cable crossing? | No                                                      |
| Is there buried or visible cable at location?        | Yes                                                     |
| How many cables are visible?                         | Buried cable at this location.                          |
| Is lead visible?                                     | No                                                      |

### Site Locations - 6. Clearwater River - CIR, 3.2

| Weather                                              |                                                   |
|------------------------------------------------------|---------------------------------------------------|
| Air Temperature (c)                                  | 30                                                |
| Weather Condition                                    | Sunny                                             |
| Wind Speed (mph)                                     | 8.1                                               |
| Humidity (%)                                         | 18                                                |
| Precipitation (mm)                                   | 0                                                 |
| Way Point Prefix                                     | Clearwater River - CIR                            |
| Way Point Number                                     | 3.2                                               |
| Time at Way Point                                    | 17:36                                             |
| Way Point Description                                | Sign, Cable Location, Water Control               |
| Are there visible signs indicating a cable crossing? | Yes                                               |
| Identify what the signs say.                         | Warning. Cable Crossing. No Anchor. Century Link. |
| Is there buried or visible cable at location?        | Yes                                               |
| How many cables are visible?                         | Buried cable at this location.                    |
| Is lead visible?                                     | No                                                |