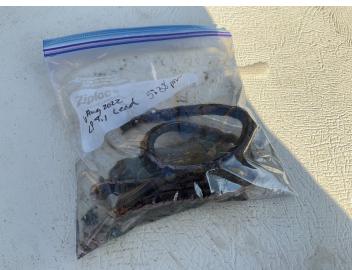

# Sample Information - Specific Cable - 4. Piece of Cable, 4.1 Cable

| Type of Sample (Water, Sediment, Cable, Manhole, Splice Box, etc.) | Piece of Cable         |
|--------------------------------------------------------------------|------------------------|
| If more than one cable, what Cable was Sample collected from?      | 1                      |
| Time of Collection - Specific Cable                                | 17:40                  |
| Sample Prefix - Specific Cable                                     | Lake Pend Oreille - LP |
| Sample ID (#) - Specific Cable                                     | 4.1 Cable              |
| Duplicate Collected - Specific Cable?                              | No                     |
| Additional Notes - Specific Cable<br>Sample (if any)               | None.                  |