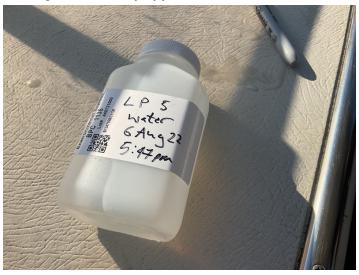

# Sample Information - Water Control, Intake, or Drinking Fountain - 1. Lake Pend Oreille - LP, 5

| Location of Collected Water Control,<br>Intake or Drinking Fountain Sample | Surface Sample         |
|----------------------------------------------------------------------------|------------------------|
| Time of Collection - Water Control,<br>Intake, or Drinking Fountian        | 17:47                  |
| Sample Prefix - Water Control, Intake, or Drinking Fountain                | Lake Pend Oreille - LP |
| Sample ID (#) - Water Control, Intake, or Drinking Fountain                | 5                      |

| <b>Duplicate Collected - Water Control</b> | ol, |
|--------------------------------------------|-----|
| Intake, or Drinking Fountain?              |     |

No

Additional Notes - Water Control, Intake, or Drinking Fountain Sample (if any) None.

# Photo of Water Control, Intake, or Drinking Fountain Sample(s)