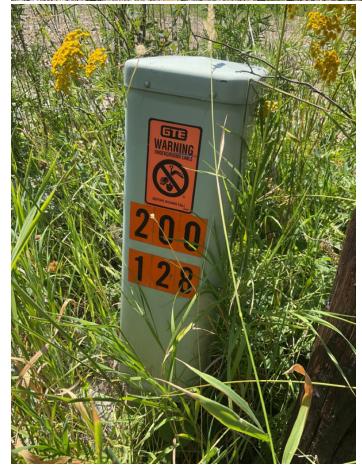

# Site Locations - 4. Lake Pend Oreille - LP, 1.3

| Weather                                              |                                                                                       |
|------------------------------------------------------|---------------------------------------------------------------------------------------|
| Air Temperature (c)                                  | 26                                                                                    |
| Weather Condition                                    | Sunny                                                                                 |
| Wind Speed (mph)                                     | 5.6                                                                                   |
| Humidity (%)                                         | 28                                                                                    |
| Precipitation (mm)                                   | 0                                                                                     |
| Way Point Prefix                                     | Lake Pend Oreille - LP                                                                |
| Way Point Number                                     | 1.3                                                                                   |
| Time at Way Point                                    | 14:27                                                                                 |
| Way Point Description                                | Cable Location, Other side of River. Fiber optic cables. Newer, running through pipe. |
| Are there visible signs indicating a cable crossing? | N/A                                                                                   |
| s there buried or visible cable at location?         | Yes                                                                                   |
| How many cables are visible?                         | 1                                                                                     |
| s lead visible?                                      | No                                                                                    |