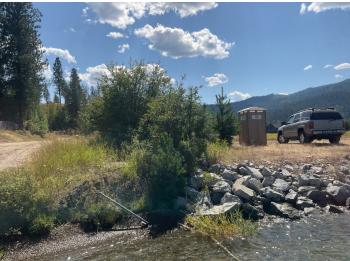

# Site Locations - 7. Lake Pend Oreille - LP, 4

| Weather                                              |                        |
|------------------------------------------------------|------------------------|
| Air Temperature (c)                                  | 28                     |
| Weather Condition                                    | Sunny                  |
| Wind Speed (mph)                                     | 6.9                    |
| Humidity (%)                                         | 23                     |
| Precipitation (mm)                                   | 0                      |
| Way Point Prefix                                     | Lake Pend Oreille - LP |
| Way Point Number                                     | 4                      |
| Time at Way Point                                    | 16:55                  |
| Way Point Description                                | Cable Location         |
| Are there visible signs indicating a cable crossing? | No                     |
| Is there buried or visible cable at location?        | Yes                    |
| How many cables are visible?                         | 3                      |
| Is lead visible?                                     | Yes                    |

#### **Site Photos**