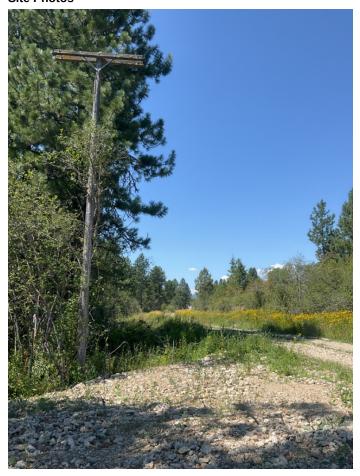

# Site Locations - 1. Lake Pend Oreille - LP, 1

| Weather                                              |                        |
|------------------------------------------------------|------------------------|
| Air Temperature (c)                                  | 25                     |
| Weather Condition                                    | Sunny                  |
| Wind Speed (mph)                                     | 6.9                    |
| Humidity (%)                                         | 30                     |
| Precipitation (mm)                                   | 0                      |
| Way Point Prefix                                     | Lake Pend Oreille - LP |
| Way Point Number                                     | 1                      |
| Time at Way Point                                    | 13:25                  |
| Way Point Description                                | Telephone Pole.        |
| Are there visible signs indicating a cable crossing? | No                     |
| Is there buried or visible cable at location?        | No                     |

# Site Locations - 2. Lake Pend Oreille - LP, 1.1

| Weather                                              |                        |
|------------------------------------------------------|------------------------|
| Air Temperature (c)                                  | 25                     |
| Weather Condition                                    | Sunny                  |
| Wind Speed (mph)                                     | 6.9                    |
| Humidity (%)                                         | 30                     |
| Precipitation (mm)                                   | 0                      |
| Way Point Prefix                                     | Lake Pend Oreille - LP |
| Way Point Number                                     | 1.1                    |
| Time at Way Point                                    | 13:27                  |
| Way Point Description                                | Telephone Pole.        |
| Are there visible signs indicating a cable crossing? | No                     |
| Is there buried or visible cable at location?        | No                     |

### Site Locations - 3. Lake Pend Oreille - LP, 1.2

| Weather                                              |                              |
|------------------------------------------------------|------------------------------|
| Air Temperature (c)                                  | 25                           |
| Weather Condition                                    | Sunny                        |
| Wind Speed (mph)                                     | 3.8                          |
| Humidity (%)                                         | 30                           |
| Precipitation (mm)                                   | 0                            |
| Way Point Prefix                                     | Lake Pend Oreille - LP       |
| Way Point Number                                     | 1.2                          |
| Time at Way Point                                    | 13:36                        |
| Way Point Description                                | Water Intake, Cable Location |
| Are there visible signs indicating a cable crossing? | No                           |
| Is there buried or visible cable at location?        | No                           |