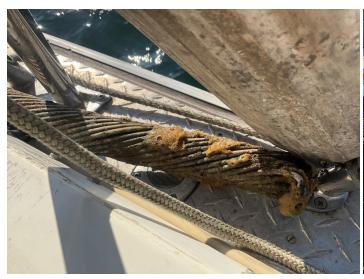

# Site Locations - 7. Lake Pend Oreille - LP, 4

| Weather                                              |                        |
|------------------------------------------------------|------------------------|
| Air Temperature (c)                                  | 28                     |
| Weather Condition                                    | Sunny                  |
| Wind Speed (mph)                                     | 6.9                    |
| Humidity (%)                                         | 23                     |
| Precipitation (mm)                                   | 0                      |
| Way Point Prefix                                     | Lake Pend Oreille - LP |
| Way Point Number                                     | 4                      |
| Time at Way Point                                    | 16:55                  |
| Way Point Description                                | Cable Location         |
| Are there visible signs indicating a cable crossing? | No                     |
| Is there buried or visible cable at location?        | Yes                    |
| How many cables are visible?                         | 3                      |
| Is lead visible?                                     | Yes                    |

# **Specific Cable Information - 1.1**

| Cable #             | 1  |
|---------------------|----|
| Visible Length (ft) | 10 |

| Type of Cable (Power, Telecom, Fiber Optic, Other) | Telecom, Left |
|----------------------------------------------------|---------------|
| Is this a leaded cable?                            | Yes           |
| Is the cable(s) Terrestrial, Submarine or Both?    | Submarine     |
| Was there a sample collected?                      | No            |