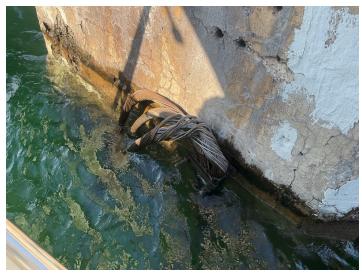

# Site Locations - 7. Lake Pend Oreille - LP, 4

| Weather                                              |                        |
|------------------------------------------------------|------------------------|
| Air Temperature (c)                                  | 28                     |
| Weather Condition                                    | Sunny                  |
| Wind Speed (mph)                                     | 6.9                    |
| Humidity (%)                                         | 23                     |
| Precipitation (mm)                                   | 0                      |
| Way Point Prefix                                     | Lake Pend Oreille - LP |
| Way Point Number                                     | 4                      |
| Time at Way Point                                    | 16:55                  |
| Way Point Description                                | Cable Location         |
| Are there visible signs indicating a cable crossing? | No                     |
| Is there buried or visible cable at location?        | Yes                    |
| How many cables are visible?                         | 3                      |
| Is lead visible?                                     | Yes                    |

# **Specific Cable Information (1 Item)**

# **Specific Cable Information - 1.1**

| Cable #             | 1  |
|---------------------|----|
| Visible Length (ft) | 10 |

| Type of Cable (Power, Telecom, Fiber Optic, Other) | Telecom, Left |
|----------------------------------------------------|---------------|
| Is this a leaded cable?                            | Yes           |
| Is the cable(s) Terrestrial, Submarine or Both?    | Submarine     |
| Was there a sample collected?                      | No            |