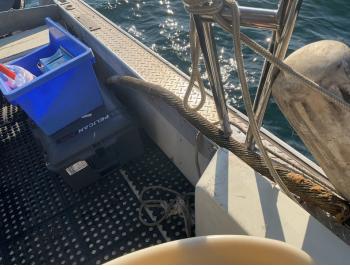

# Site Locations - 4. Lake Pend Oreille - LP, 1.3

| Weather                                              |                                                                                       |
|------------------------------------------------------|---------------------------------------------------------------------------------------|
| Air Temperature (c)                                  | 26                                                                                    |
| Weather Condition                                    | Sunny                                                                                 |
| Wind Speed (mph)                                     | 5.6                                                                                   |
| Humidity (%)                                         | 28                                                                                    |
| Precipitation (mm)                                   | 0                                                                                     |
| Way Point Prefix                                     | Lake Pend Oreille - LP                                                                |
| Way Point Number                                     | 1.3                                                                                   |
| Time at Way Point                                    | 14:27                                                                                 |
| Way Point Description                                | Cable Location, Other side of River. Fiber optic cables. Newer, running through pipe. |
| Are there visible signs indicating a cable crossing? | N/A                                                                                   |
| s there buried or visible cable at location?         | Yes                                                                                   |
| How many cables are visible?                         | 1                                                                                     |
| s lead visible?                                      | No                                                                                    |

# **Specific Cable Information**