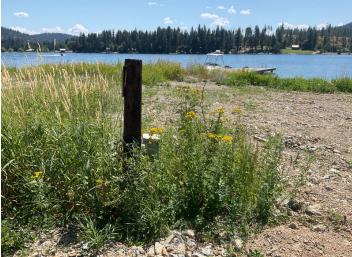

# Site Locations - 4. Lake Pend Oreille - LP, 1.3

| Weather                                              |                                                                                       |
|------------------------------------------------------|---------------------------------------------------------------------------------------|
| Air Temperature (c)                                  | 26                                                                                    |
| Weather Condition                                    | Sunny                                                                                 |
| Wind Speed (mph)                                     | 5.6                                                                                   |
| Humidity (%)                                         | 28                                                                                    |
| Precipitation (mm)                                   | 0                                                                                     |
| Way Point Prefix                                     | Lake Pend Oreille - LP                                                                |
| Way Point Number                                     | 1.3                                                                                   |
| Time at Way Point                                    | 14:27                                                                                 |
| Way Point Description                                | Cable Location, Other side of River. Fiber optic cables. Newer, running through pipe. |
| Are there visible signs indicating a cable crossing? | N/A                                                                                   |
| s there buried or visible cable at location?         | Yes                                                                                   |
| How many cables are visible?                         | 1                                                                                     |
| s lead visible?                                      | No                                                                                    |