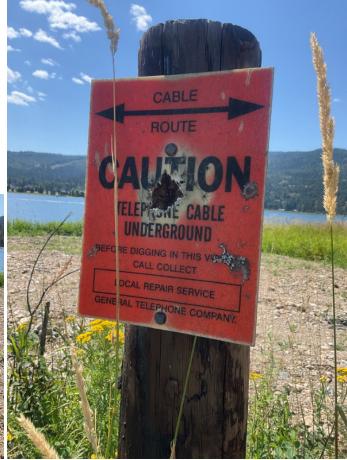

# Site Locations - 4. Lake Pend Oreille - LP, 1.3

| Weather                                              |                                                                                       |
|------------------------------------------------------|---------------------------------------------------------------------------------------|
| Air Temperature (c)                                  | 26                                                                                    |
| Weather Condition                                    | Sunny                                                                                 |
| Wind Speed (mph)                                     | 5.6                                                                                   |
| Humidity (%)                                         | 28                                                                                    |
| Precipitation (mm)                                   | 0                                                                                     |
| Way Point Prefix                                     | Lake Pend Oreille - LP                                                                |
| Way Point Number                                     | 1.3                                                                                   |
| Time at Way Point                                    | 14:27                                                                                 |
| Way Point Description                                | Cable Location, Other side of River. Fiber optic cables. Newer, running through pipe. |
| Are there visible signs indicating a cable crossing? | N/A                                                                                   |
| s there buried or visible cable at location?         | Yes                                                                                   |
| How many cables are visible?                         | 1                                                                                     |
| s lead visible?                                      | No                                                                                    |