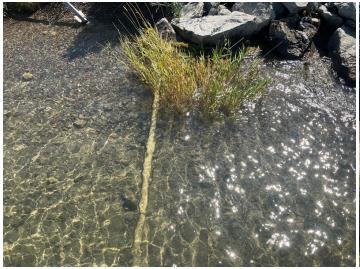

# Site Locations - 4. Lake Pend Oreille - LP, 1.3

| Weather                                              |                                                                                       |
|------------------------------------------------------|---------------------------------------------------------------------------------------|
| Air Temperature (c)                                  | 26                                                                                    |
| Weather Condition                                    | Sunny                                                                                 |
| Wind Speed (mph)                                     | 5.6                                                                                   |
| Humidity (%)                                         | 28                                                                                    |
| Precipitation (mm)                                   | 0                                                                                     |
| Way Point Prefix                                     | Lake Pend Oreille - LP                                                                |
| Way Point Number                                     | 1.3                                                                                   |
| Time at Way Point                                    | 14:27                                                                                 |
| Way Point Description                                | Cable Location, Other side of River. Fiber optic cables. Newer, running through pipe. |
| Are there visible signs indicating a cable crossing? | N/A                                                                                   |
| s there buried or visible cable at location?         | Yes                                                                                   |
| How many cables are visible?                         | 1                                                                                     |
| s lead visible?                                      | No                                                                                    |