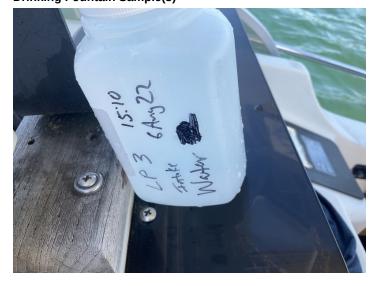

# Sample Information - Water Control, Intake, or Drinking Fountain - 1. Lake Pend Oreille - LP, 3 Water

| Location of Collected Water Control,<br>Intake or Drinking Fountain Sample           | Surface Sample         |
|--------------------------------------------------------------------------------------|------------------------|
| Time of Collection - Water Control,<br>Intake, or Drinking Fountian                  | 15:10                  |
| Sample Prefix - Water Control, Intake, or Drinking Fountain                          | Lake Pend Oreille - LP |
| Sample ID (#) - Water Control, Intake, or Drinking Fountain                          | 3 Water                |
| Duplicate Collected - Water Control, Intake, or Drinking Fountain?                   | No                     |
| Additional Notes - Water Control,<br>Intake, or Drinking Fountain Sample<br>(if any) | None.                  |

# Photo of Water Control, Intake, or Drinking Fountain Sample(s)