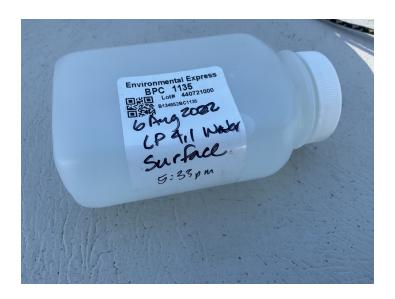

# Sample Information - Water Control, Intake, or Drinking Fountain - 1. Lake Pend Oreille - LP, 2 Water

| Location of Collected Water Control,<br>Intake or Drinking Fountain Sample           | Surface Sample         |
|--------------------------------------------------------------------------------------|------------------------|
| Time of Collection - Water Control,<br>Intake, or Drinking Fountian                  | 14:52                  |
| Sample Prefix - Water Control, Intake, or Drinking Fountain                          | Lake Pend Oreille - LP |
| Sample ID (#) - Water Control, Intake, or Drinking Fountain                          | 2 Water                |
| Duplicate Collected - Water Control,<br>Intake, or Drinking Fountain?                | No                     |
| Additional Notes - Water Control,<br>Intake, or Drinking Fountain Sample<br>(if any) | None.                  |
| Photo of Water Control, Intake, or                                                   |                        |