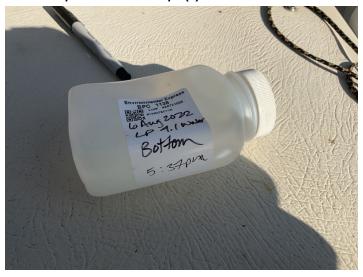

## Sample Information - Specific Cable - 2. Water: Directly on Cable, 4.1 Water Bottom

| Type of Sample (Water, Sediment, Cable, Manhole, Splice Box, etc.) | Water: Directly on Cable |
|--------------------------------------------------------------------|--------------------------|
| If more than one cable, what Cable was Sample collected from?      | 1,2                      |
| Time of Collection - Specific Cable                                | 17:37                    |
| Sample Prefix - Specific Cable                                     | Lake Pend Oreille - LP   |
| Sample ID (#) - Specific Cable                                     | 4.1 Water Bottom         |
| Duplicate Collected - Specific Cable?                              | No                       |
| Additional Notes - Specific Cable<br>Sample (if any)               | None.                    |