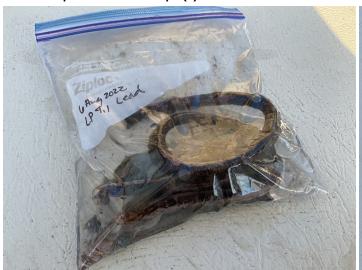

# Sample Information - Specific Cable - 3. Lead, 4.1 Lead

| Type of Sample (Water, Sediment, Cable, Manhole, Splice Box, etc.) | Lead                   |
|--------------------------------------------------------------------|------------------------|
| If more than one cable, what Cable was Sample collected from?      | 1,2                    |
| Time of Collection - Specific Cable                                | 17:38                  |
| Sample Prefix - Specific Cable                                     | Lake Pend Oreille - LP |
| Sample ID (#) - Specific Cable                                     | 4.1 Lead               |
| Duplicate Collected - Specific Cable?                              | No                     |
| Additional Notes - Specific Cable<br>Sample (if any)               | None.                  |