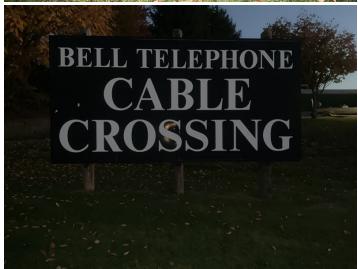

## Site Locations - 2. Ohio River - OR, 2

| Weather                                              |                                                                                                 |
|------------------------------------------------------|-------------------------------------------------------------------------------------------------|
| Air Temperature (c)                                  | 20                                                                                              |
| Weather Condition                                    | Partly cloudy                                                                                   |
| Wind Speed (mph)                                     | 4.3                                                                                             |
| Humidity (%)                                         | 33                                                                                              |
| Precipitation (mm)                                   | 0                                                                                               |
| Way Point Prefix                                     | Ohio River - OR                                                                                 |
| Way Point Number                                     | 2                                                                                               |
| Time at Way Point                                    | 18:52                                                                                           |
| Way Point Description                                | Manhole, Sign, Bell Systems x2. People fishing. Small park. Visible sign on other side as well. |
| Are there visible signs indicating a cable crossing? | Yes                                                                                             |
| Identify what the signs say.                         | Bell Telephone. Cable Crossing.                                                                 |
| Is there visible cable at location?                  | N/A                                                                                             |
| Was there a general site sample collected?           | No                                                                                              |
|                                                      |                                                                                                 |

Site Photos