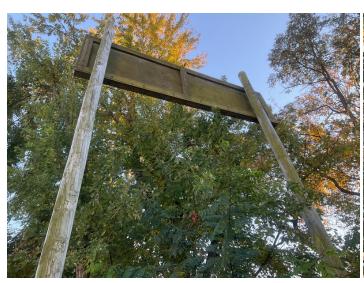

### Site Locations - 1. Ohio River - OR, 1

| Weather                                              |                                |
|------------------------------------------------------|--------------------------------|
| Air Temperature (c)                                  | 21.1                           |
| Weather Condition                                    | Partly cloudy                  |
| Wind Speed (mph)                                     | 6.9                            |
| Humidity (%)                                         | 31                             |
| Precipitation (mm)                                   | 0                              |
| Way Point Prefix                                     | Ohio River - OR                |
| Way Point Number                                     | 1                              |
| Time at Way Point                                    | 17:46                          |
| Way Point Description                                | Manhole, Sign                  |
| Are there visible signs indicating a cable crossing? | Yes                            |
| Identify what the signs say.                         | Cable Crossing. Do Not Anchor. |
| Is there visible cable at location?                  | No                             |
| Was there a general site sample collected?           | No                             |

**Site Photos** 