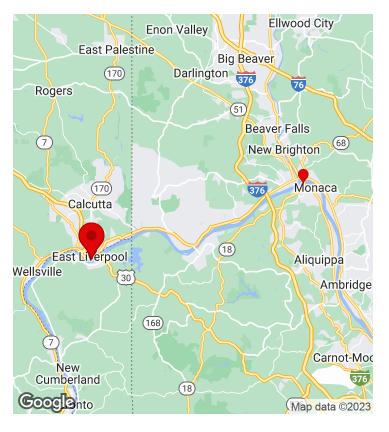

#### LOCATION

40.615317, -80.574246

| Conciai Report Illiorillation | General | Report | t Information |
|-------------------------------|---------|--------|---------------|
|-------------------------------|---------|--------|---------------|

| Date                | October 23, 2022          |
|---------------------|---------------------------|
| River/Body of Water | Ohio River                |
| Personnel           | Seth Jones, Monique Rydel |
| Start Time          | 17:45                     |
| Travel Method       | Land                      |