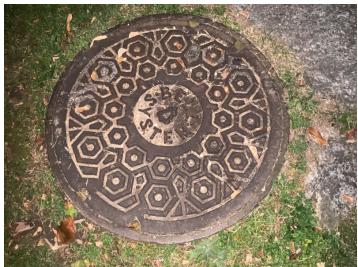

## Site Locations - 2. Ohio River - OR, 2

| Weather                                              |                                                                                                 |
|------------------------------------------------------|-------------------------------------------------------------------------------------------------|
| Air Temperature (c)                                  | 20                                                                                              |
| Weather Condition                                    | Partly cloudy                                                                                   |
| Wind Speed (mph)                                     | 4.3                                                                                             |
| Humidity (%)                                         | 33                                                                                              |
| Precipitation (mm)                                   | 0                                                                                               |
| Way Point Prefix                                     | Ohio River - OR                                                                                 |
| Way Point Number                                     | 2                                                                                               |
| Time at Way Point                                    | 18:52                                                                                           |
| Way Point Description                                | Manhole, Sign, Bell Systems x2. People fishing. Small park. Visible sign on other side as well. |
| Are there visible signs indicating a cable crossing? | Yes                                                                                             |
| Identify what the signs say.                         | Bell Telephone. Cable Crossing.                                                                 |
| Is there visible cable at location?                  | N/A                                                                                             |
| Was there a general site sample collected?           | No                                                                                              |
|                                                      |                                                                                                 |

Site Photos