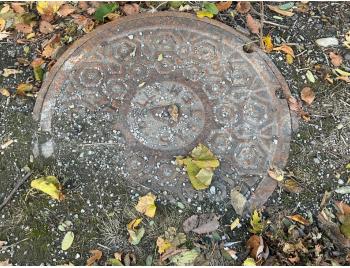

### Site Locations - 1. Ohio River - OR, 1

| Weather                                              |                                |
|------------------------------------------------------|--------------------------------|
| Air Temperature (c)                                  | 21.1                           |
| Weather Condition                                    | Partly cloudy                  |
| Wind Speed (mph)                                     | 6.9                            |
| Humidity (%)                                         | 31                             |
| Precipitation (mm)                                   | 0                              |
| Way Point Prefix                                     | Ohio River - OR                |
| Way Point Number                                     | 1                              |
| Time at Way Point                                    | 17:46                          |
| Way Point Description                                | Manhole, Sign                  |
| Are there visible signs indicating a cable crossing? | Yes                            |
| Identify what the signs say.                         | Cable Crossing. Do Not Anchor. |
| Is there visible cable at location?                  | No                             |
| Was there a general site sample collected?           | No                             |

**Site Photos** 