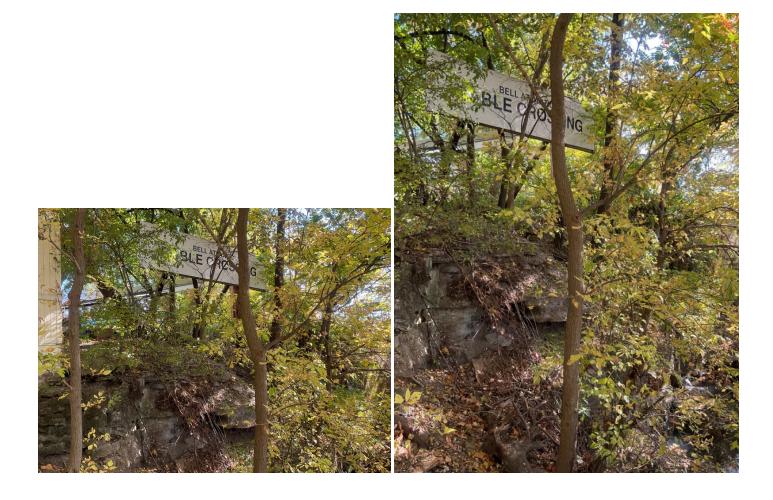

## Site Locations - 2. Allegheny River - AR, 1.2

#### Weather

| Air Temperature (c)                                  | 11.1                           |
|------------------------------------------------------|--------------------------------|
|                                                      |                                |
| Weather Condition                                    | Sunny                          |
| Wind Speed (mph)                                     | 2.2                            |
| Humidity (%)                                         | 89                             |
| Precipitation (mm)                                   | 0                              |
| Way Point Prefix                                     | Allegheny River - AR           |
| Way Point Number                                     | 1.2                            |
| Time at Way Point                                    | 10:53                          |
| Way Point Description                                | Sign                           |
| Are there visible signs indicating a cable crossing? | Yes                            |
| Identify what the signs say.                         | Bell Atlantic. Cable Crossing. |
| Is there visible cable at location?                  | No                             |
| Was there a general site sample collected?           | No                             |