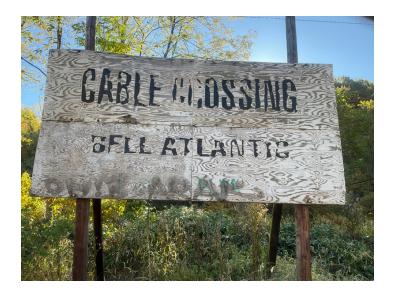

## Site Locations - 2. Allegheny River - AR, 1.2

#### Weather

| Air Temperature (c)                                  | 11.1                           |
|------------------------------------------------------|--------------------------------|
|                                                      |                                |
| Weather Condition                                    | Sunny                          |
| Wind Speed (mph)                                     | 2.2                            |
| Humidity (%)                                         | 89                             |
| Precipitation (mm)                                   | 0                              |
| Way Point Prefix                                     | Allegheny River - AR           |
| Way Point Number                                     | 1.2                            |
| Time at Way Point                                    | 10:53                          |
| Way Point Description                                | Sign                           |
| Are there visible signs indicating a cable crossing? | Yes                            |
| Identify what the signs say.                         | Bell Atlantic. Cable Crossing. |
| Is there visible cable at location?                  | No                             |
| Was there a general site sample collected?           | No                             |