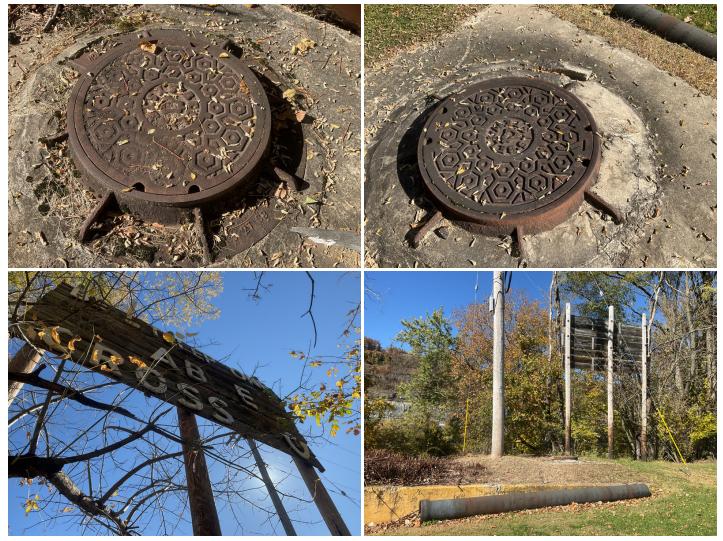

## Site Locations - 4. Allegheny River - AR, 2

## Weather

| Air Temperature (c)                                  | 16.1                                                               |
|------------------------------------------------------|--------------------------------------------------------------------|
| Weather Condition                                    | Partly cloudy                                                      |
| Wind Speed (mph)                                     | 2.2                                                                |
| Humidity (%)                                         | 60                                                                 |
| Precipitation (mm)                                   | 0                                                                  |
| Way Point Prefix                                     | Allegheny River - AR                                               |
| Way Point Number                                     | 2                                                                  |
| Time at Way Point                                    | 12:20                                                              |
| Way Point Description                                | Manhole, Cable Location, Sign, Bell Systems x2                     |
| Are there visible signs indicating a cable crossing? | Yes                                                                |
| Identify what the signs say.                         | Bell Telephone. Cable Crossing. Old, individual porcelain letters. |
| Is there visible cable at location?                  | Yes                                                                |
| How many cables are visible?                         | No visible cables. Only marked to get sample collection.           |

## Site Locations - 6. Allegheny River - AR, 3

#### Weather

| Air Temperature (c)                                  | 20                             |
|------------------------------------------------------|--------------------------------|
| Weather Condition                                    | Partly cloudy                  |
| Wind Speed (mph)                                     | 5.6                            |
| Humidity (%)                                         | 42                             |
| Precipitation (mm)                                   | 0                              |
| Way Point Prefix                                     | Allegheny River - AR           |
| Way Point Number                                     | 3                              |
| Time at Way Point                                    | 14:17                          |
| Way Point Description                                | Sign                           |
| Are there visible signs indicating a cable crossing? | Yes                            |
| Identify what the signs say.                         | Bell Atlantic. Cable Crossing. |
| Is there visible cable at location?                  | No                             |
| Was there a general site sample collected?           | No                             |

## Site Locations - 7. Allegheny River - AR, 3.1

## Weather

| Air Temperature (c)                                  | 20                                               |
|------------------------------------------------------|--------------------------------------------------|
| Weather Condition                                    | Sunny                                            |
| Wind Speed (mph)                                     | 4.3                                              |
| Humidity (%)                                         | 40                                               |
| Precipitation (mm)                                   | 0                                                |
| Way Point Prefix                                     | Allegheny River - AR                             |
| Way Point Number                                     | 3.1                                              |
| Time at Way Point                                    | 14:31                                            |
| Way Point Description                                | Manhole, Telephone Pole. Bell Systems x1. Large. |
| Are there visible signs indicating a cable crossing? | No                                               |
| Is there visible cable at location?                  | No                                               |
| Was there a general site sample collected?           | No                                               |