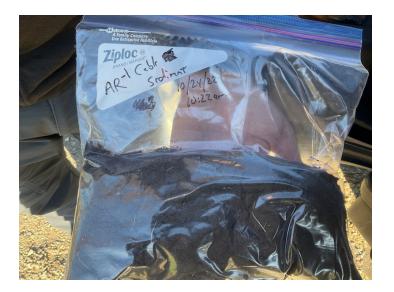

#### Sample Information - Specific Cable - 1. Sediment Collection, 1 Sediment

| Type of Sample (Water, Sediment,<br>Cable, Manhole, Splice Box, etc.) | Sediment Collection  |
|-----------------------------------------------------------------------|----------------------|
| If more than one cable, what Cable was Sample collected from?         | 1,2                  |
| Location of Collected Sediment<br>Sample                              | Under the Cable      |
| Time of Collection - Specific Cable                                   | 10:22                |
| Sample Prefix - Specific Cable                                        | Allegheny River - AR |
| Sample ID (#) - Specific Cable                                        | 1 Sediment           |
| Duplicate Collected - Specific Cable?                                 | N/A                  |
| Additional Notes - Specific Cable<br>Sample (if any)                  | None.                |
| Photo of Specific Cable Sample(s)                                     |                      |

Photo of Specific Cable Sample(s)

Pennsylvania Data Collection - Final