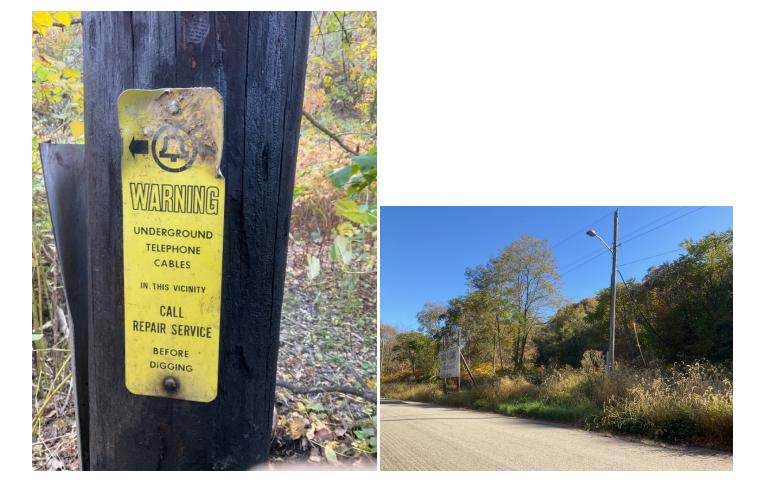

## Site Locations - 3. Allegheny River - AR, 1.3

#### Weather

| Air Temperature (c)                                  | 11.1                                      |
|------------------------------------------------------|-------------------------------------------|
| Weather Condition                                    | Sunny                                     |
| Wind Speed (mph)                                     | 2.2                                       |
| Humidity (%)                                         | 89                                        |
| Precipitation (mm)                                   | 0                                         |
| Way Point Prefix                                     | Allegheny River - AR                      |
| Way Point Number                                     | 1.3                                       |
| Time at Way Point                                    | 11:07                                     |
| Way Point Description                                | Telephone Pole. New with remnants of old. |
| Are there visible signs indicating a cable crossing? | N/A                                       |
| Is there visible cable at location?                  | Yes                                       |
| How many cables are visible?                         | 2                                         |
| Is lead visible?                                     | No                                        |
| Was there a general site sample collected?           | No                                        |