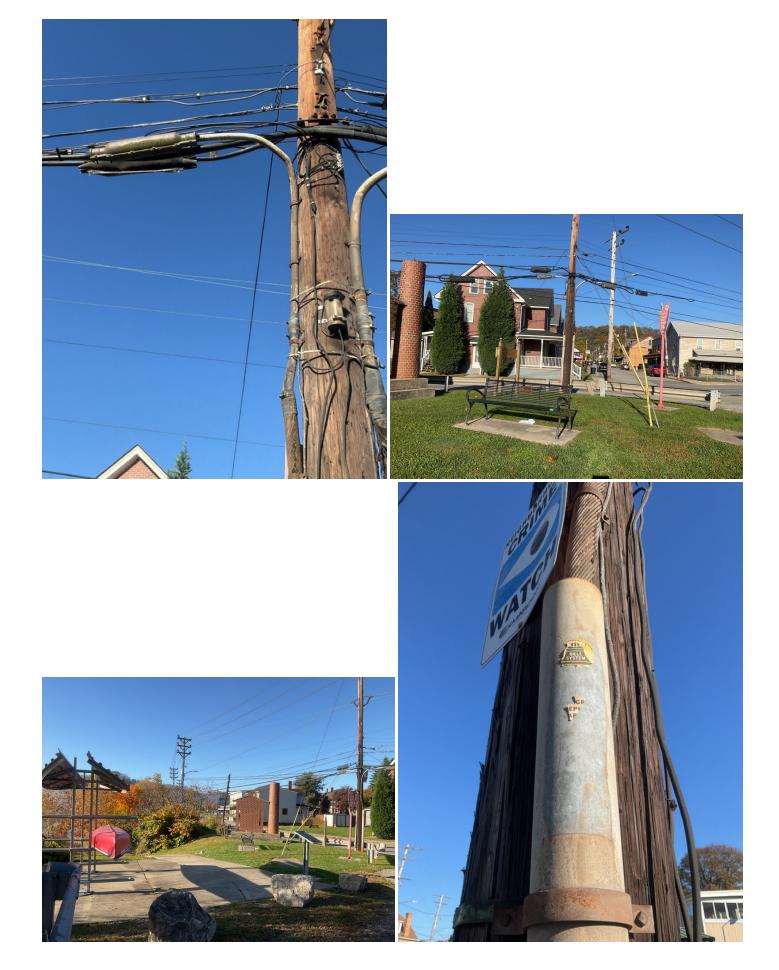

## Site Locations - 2. Allegheny River - AR, 1.2

#### Weather

| Air Temperature (c)                                  | 11.1                           |
|------------------------------------------------------|--------------------------------|
|                                                      |                                |
| Weather Condition                                    | Sunny                          |
| Wind Speed (mph)                                     | 2.2                            |
| Humidity (%)                                         | 89                             |
| Precipitation (mm)                                   | 0                              |
| Way Point Prefix                                     | Allegheny River - AR           |
| Way Point Number                                     | 1.2                            |
| Time at Way Point                                    | 10:53                          |
| Way Point Description                                | Sign                           |
| Are there visible signs indicating a cable crossing? | Yes                            |
| Identify what the signs say.                         | Bell Atlantic. Cable Crossing. |
| Is there visible cable at location?                  | No                             |
| Was there a general site sample collected?           | No                             |

## Site Locations - 3. Allegheny River - AR, 1.3

#### Weather

| Air Temperature (c)                                  | 11.1                                      |
|------------------------------------------------------|-------------------------------------------|
| Weather Condition                                    | Sunny                                     |
| Wind Speed (mph)                                     | 2.2                                       |
| Humidity (%)                                         | 89                                        |
| Precipitation (mm)                                   | 0                                         |
| Way Point Prefix                                     | Allegheny River - AR                      |
| Way Point Number                                     | 1.3                                       |
| Time at Way Point                                    | 11:07                                     |
| Way Point Description                                | Telephone Pole. New with remnants of old. |
| Are there visible signs indicating a cable crossing? | N/A                                       |
| Is there visible cable at location?                  | Yes                                       |
| How many cables are visible?                         | 2                                         |
| Is lead visible?                                     | No                                        |
| Was there a general site sample collected?           | No                                        |