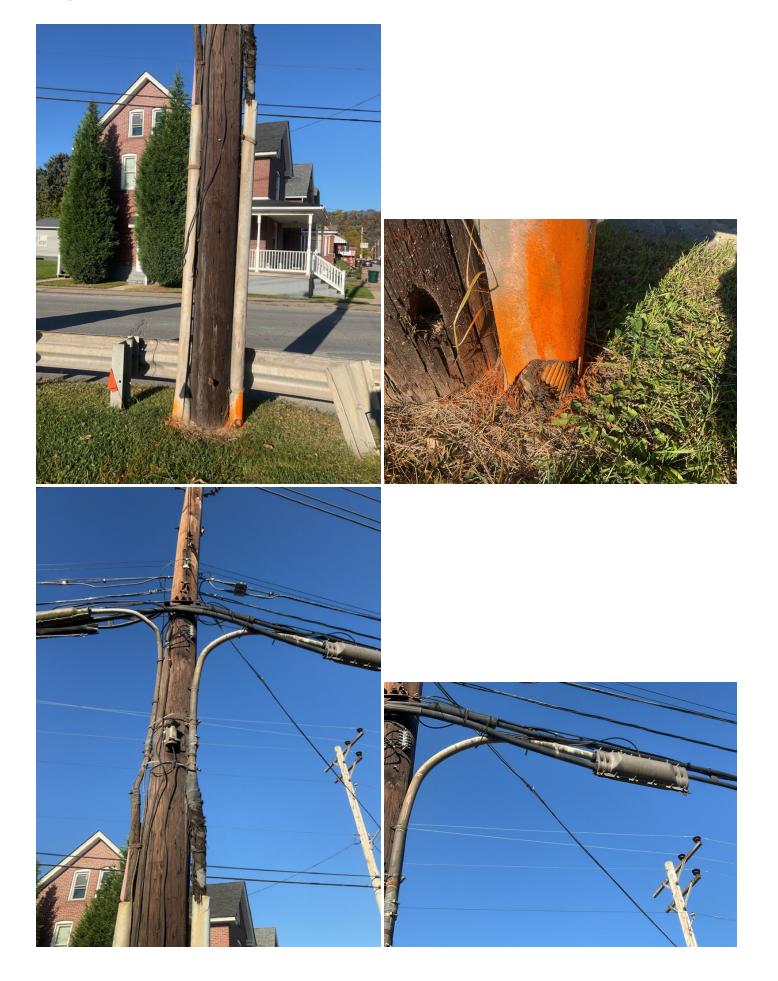

#### Site Locations - 1. Allegheny River - AR, 1

#### Weather

| Air Temperature (c)                                  | 6.1                                        |
|------------------------------------------------------|--------------------------------------------|
| Weather Condition                                    | Sunny                                      |
| Wind Speed (mph)                                     | 2.2                                        |
| Humidity (%)                                         | 100                                        |
| Precipitation (mm)                                   | 0                                          |
| Way Point Prefix                                     | Allegheny River - AR                       |
| Way Point Number                                     | 1                                          |
| Time at Way Point                                    | 09:43                                      |
| Way Point Description                                | Splice Box, Cable Location, Telephone Pole |
| Are there visible signs indicating a cable crossing? | No                                         |
| Is there visible cable at location?                  | Yes                                        |
| How many cables are visible?                         | 2                                          |
| Is lead visible?                                     | Yes                                        |
| Was there a general site sample collected?           | See Specific Cable or Water                |