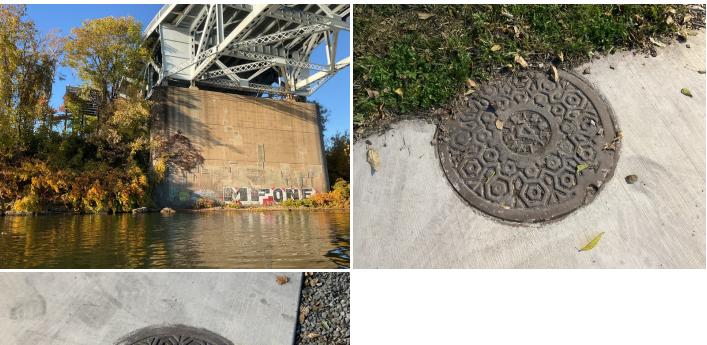

## Site Locations - 4. Allegheny River - AR, 2

## Weather

| Air Temperature (c)                                  | 16.1                                                               |
|------------------------------------------------------|--------------------------------------------------------------------|
| Weather Condition                                    | Partly cloudy                                                      |
| Wind Speed (mph)                                     | 2.2                                                                |
| Humidity (%)                                         | 60                                                                 |
| Precipitation (mm)                                   | 0                                                                  |
| Way Point Prefix                                     | Allegheny River - AR                                               |
| Way Point Number                                     | 2                                                                  |
| Time at Way Point                                    | 12:20                                                              |
| Way Point Description                                | Manhole, Cable Location, Sign, Bell Systems x2                     |
| Are there visible signs indicating a cable crossing? | Yes                                                                |
| Identify what the signs say.                         | Bell Telephone. Cable Crossing. Old, individual porcelain letters. |
| Is there visible cable at location?                  | Yes                                                                |
| How many cables are visible?                         | No visible cables. Only marked to get sample collection.           |

#### Site Locations - 10. Allegheny River - AR, 6

| Weather             |       |  |
|---------------------|-------|--|
| Air Temperature (c) | 22.2  |  |
| Weather Condition   | Sunny |  |
| Wind Speed (mph)    | 2.2   |  |
| Humidity (%)        | 30    |  |
|                     |       |  |

| Precipitation (mm)                                   | 0                                                                 |
|------------------------------------------------------|-------------------------------------------------------------------|
| Way Point Prefix                                     | Allegheny River - AR                                              |
| Way Point Number                                     | 6                                                                 |
| Time at Way Point                                    | 17:02                                                             |
| Way Point Description                                | Sign                                                              |
| Are there visible signs indicating a cable crossing? | Yes                                                               |
| Identify what the signs say.                         | Bell Telephone. Cable Crossing. Old individual porcelain letters. |
| Is there visible cable at location?                  | No                                                                |
| Was there a general site sample collected?           | No                                                                |