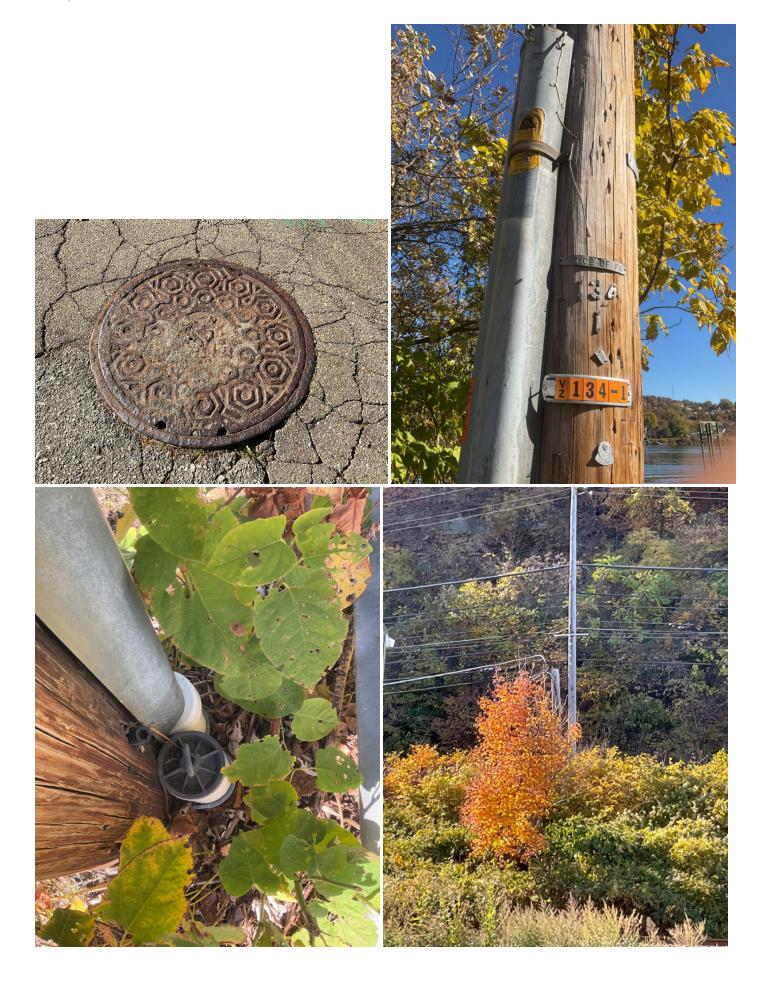

#### Weather

| Air Temperature (c)                                  | 6.1                                        |
|------------------------------------------------------|--------------------------------------------|
| Weather Condition                                    | Sunny                                      |
| Wind Speed (mph)                                     | 2.2                                        |
| Humidity (%)                                         | 100                                        |
| Precipitation (mm)                                   | 0                                          |
| Way Point Prefix                                     | Allegheny River - AR                       |
| Way Point Number                                     | 1                                          |
| Time at Way Point                                    | 09:43                                      |
| Way Point Description                                | Splice Box, Cable Location, Telephone Pole |
| Are there visible signs indicating a cable crossing? | No                                         |
| Is there visible cable at location?                  | Yes                                        |
| How many cables are visible?                         | 2                                          |
| Is lead visible?                                     | Yes                                        |
| Was there a general site sample collected?           | See Specific Cable or Water                |

#### Weather

| Air Temperature (c)                                  | 11.1                                      |
|------------------------------------------------------|-------------------------------------------|
| Weather Condition                                    | Sunny                                     |
| Wind Speed (mph)                                     | 2.2                                       |
| Humidity (%)                                         | 89                                        |
| Precipitation (mm)                                   | 0                                         |
| Way Point Prefix                                     | Allegheny River - AR                      |
| Way Point Number                                     | 1.3                                       |
| Time at Way Point                                    | 11:07                                     |
| Way Point Description                                | Telephone Pole. New with remnants of old. |
| Are there visible signs indicating a cable crossing? | N/A                                       |
| Is there visible cable at location?                  | Yes                                       |
| How many cables are visible?                         | 2                                         |
| Is lead visible?                                     | No                                        |
| Was there a general site sample collected?           | No                                        |