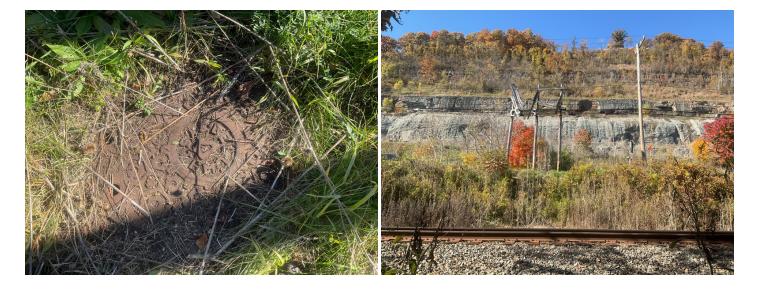

## Site Locations - 6. Allegheny River - AR, 3

#### Weather

| Air Temperature (c)                                  | 20                             |
|------------------------------------------------------|--------------------------------|
| Weather Condition                                    | Partly cloudy                  |
| Wind Speed (mph)                                     | 5.6                            |
| Humidity (%)                                         | 42                             |
| Precipitation (mm)                                   | 0                              |
| Way Point Prefix                                     | Allegheny River - AR           |
| Way Point Number                                     | 3                              |
| Time at Way Point                                    | 14:17                          |
| Way Point Description                                | Sign                           |
| Are there visible signs indicating a cable crossing? | Yes                            |
| Identify what the signs say.                         | Bell Atlantic. Cable Crossing. |
| Is there visible cable at location?                  | No                             |
| Was there a general site sample collected?           | No                             |

## Site Locations - 7. Allegheny River - AR, 3.1

## Weather

| Air Temperature (c)                                  | 20                                               |
|------------------------------------------------------|--------------------------------------------------|
| Weather Condition                                    | Sunny                                            |
| Wind Speed (mph)                                     | 4.3                                              |
| Humidity (%)                                         | 40                                               |
| Precipitation (mm)                                   | 0                                                |
| Way Point Prefix                                     | Allegheny River - AR                             |
| Way Point Number                                     | 3.1                                              |
| Time at Way Point                                    | 14:31                                            |
| Way Point Description                                | Manhole, Telephone Pole. Bell Systems x1. Large. |
| Are there visible signs indicating a cable crossing? | No                                               |
| Is there visible cable at location?                  | No                                               |
| Was there a general site sample collected?           | No                                               |