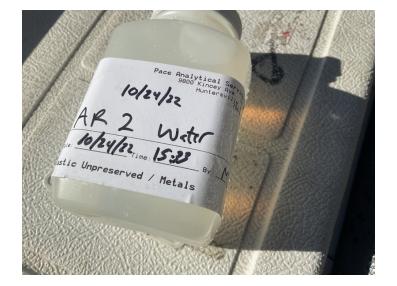

## Sample Information - Water Control, Intake, or Drinking Fountain - 1. Allegheny River - AR, 5 Water

| Location of Collected Water Control,<br>Intake or Drinking Fountain Sample           | Surface Sample       |
|--------------------------------------------------------------------------------------|----------------------|
| Time of Collection - Water Control,<br>Intake, or Drinking Fountian                  | 15:39                |
| Sample Prefix - Water Control, Intake,<br>or Drinking Fountain                       | Allegheny River - AR |
| Sample ID (#) - Water Control, Intake,<br>or Drinking Fountain                       | 5 Water              |
| Duplicate Collected - Water Control,<br>Intake, or Drinking Fountain?                | No                   |
| Additional Notes - Water Control,<br>Intake, or Drinking Fountain Sample<br>(if any) | None.                |

Photo of Water Control, Intake, or Drinking Fountain Sample(s)

| 9.<br> | A A A                                      |  |
|--------|--------------------------------------------|--|
| 1 25   |                                            |  |
| NAT.   | Pace Analytical Senter                     |  |
| VC /   | 9000 Kinos Ser Huntersvilla                |  |
|        | AR-5 Water<br>use 10/24/12 Time 15:38 By A |  |
|        | astic Unpreserved / Metals                 |  |
|        |                                            |  |
|        |                                            |  |
|        |                                            |  |