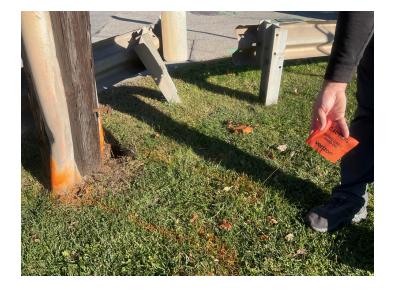

#### Sample Information - Specific Cable - 1. Sediment Collection, 1 Sediment

| Type of Sample (Water, Sediment,<br>Cable, Manhole, Splice Box, etc.) | Sediment Collection  |
|-----------------------------------------------------------------------|----------------------|
| If more than one cable, what Cable was Sample collected from?         | 1,2                  |
| Location of Collected Sediment<br>Sample                              | Under the Cable      |
| Time of Collection - Specific Cable                                   | 10:22                |
| Sample Prefix - Specific Cable                                        | Allegheny River - AR |
| Sample ID (#) - Specific Cable                                        | 1 Sediment           |
| Duplicate Collected - Specific Cable?                                 | N/A                  |
| Additional Notes - Specific Cable<br>Sample (if any)                  | None.                |
| Photo of Specific Cable Sample(s)                                     |                      |

Photo of Specific Cable Sample(s)

Pennsylvania Data Collection - Final