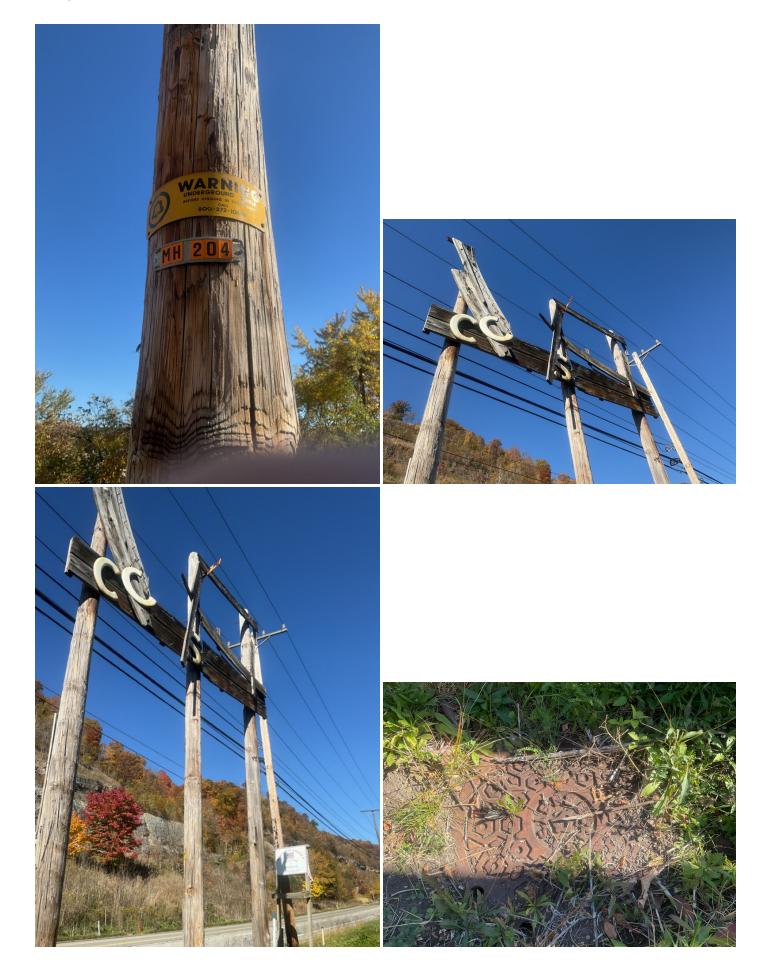

## Site Locations - 6. Allegheny River - AR, 3

#### Weather

| Air Temperature (c)                                  | 20                             |
|------------------------------------------------------|--------------------------------|
| Weather Condition                                    | Partly cloudy                  |
| Wind Speed (mph)                                     | 5.6                            |
| Humidity (%)                                         | 42                             |
| Precipitation (mm)                                   | 0                              |
| Way Point Prefix                                     | Allegheny River - AR           |
| Way Point Number                                     | 3                              |
| Time at Way Point                                    | 14:17                          |
| Way Point Description                                | Sign                           |
| Are there visible signs indicating a cable crossing? | Yes                            |
| Identify what the signs say.                         | Bell Atlantic. Cable Crossing. |
| Is there visible cable at location?                  | No                             |
| Was there a general site sample collected?           | No                             |

## Site Locations - 7. Allegheny River - AR, 3.1

## Weather

| Air Temperature (c)                                  | 20                                               |
|------------------------------------------------------|--------------------------------------------------|
| Weather Condition                                    | Sunny                                            |
| Wind Speed (mph)                                     | 4.3                                              |
| Humidity (%)                                         | 40                                               |
| Precipitation (mm)                                   | 0                                                |
| Way Point Prefix                                     | Allegheny River - AR                             |
| Way Point Number                                     | 3.1                                              |
| Time at Way Point                                    | 14:31                                            |
| Way Point Description                                | Manhole, Telephone Pole. Bell Systems x1. Large. |
| Are there visible signs indicating a cable crossing? | No                                               |
| Is there visible cable at location?                  | No                                               |
| Was there a general site sample collected?           | No                                               |