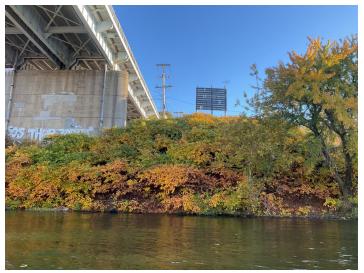

## Site Locations - 4. Allegheny River - AR, 2

## Weather

| Air Temperature (c)                                  | 16.1                                                               |
|------------------------------------------------------|--------------------------------------------------------------------|
| Weather Condition                                    | Partly cloudy                                                      |
| Wind Speed (mph)                                     | 2.2                                                                |
| Humidity (%)                                         | 60                                                                 |
| Precipitation (mm)                                   | 0                                                                  |
| Way Point Prefix                                     | Allegheny River - AR                                               |
| Way Point Number                                     | 2                                                                  |
| Time at Way Point                                    | 12:20                                                              |
| Way Point Description                                | Manhole, Cable Location, Sign, Bell Systems x2                     |
| Are there visible signs indicating a cable crossing? | Yes                                                                |
| Identify what the signs say.                         | Bell Telephone. Cable Crossing. Old, individual porcelain letters. |
| Is there visible cable at location?                  | Yes                                                                |
| How many cables are visible?                         | No visible cables. Only marked to get sample collection.           |