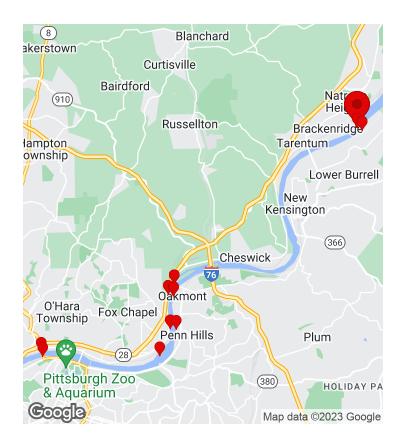

#### LOCATION

◎ 40.609383, -79.722214

## Site Locations (11 Items)

#### Site Locations - 1. Allegheny River - AR, 1