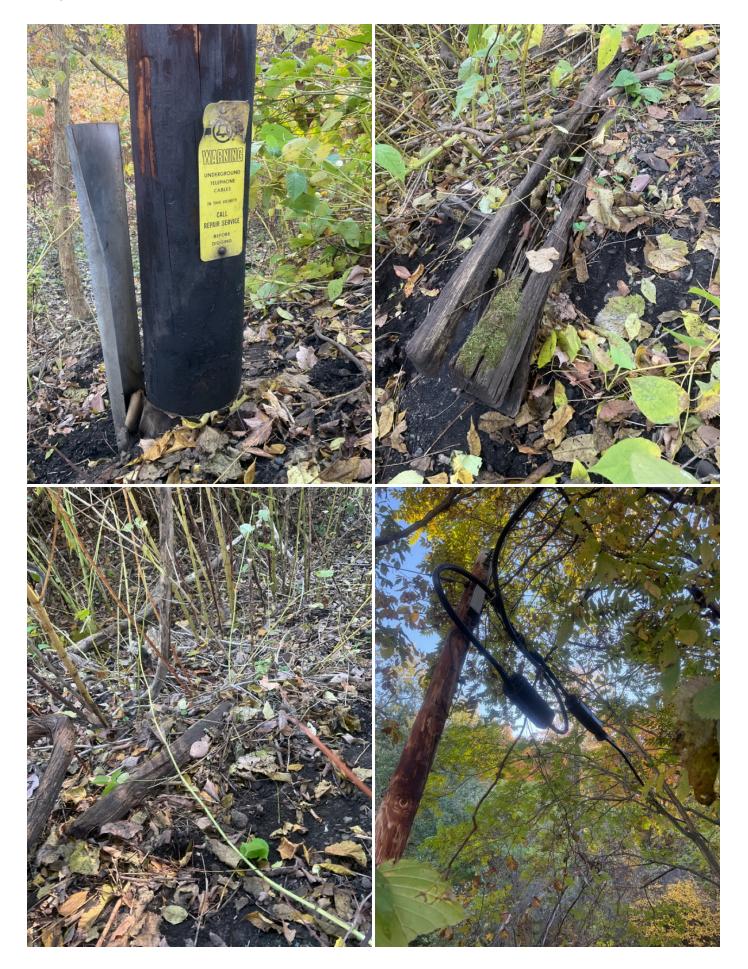

## Site Locations - 3. Allegheny River - AR, 1.3

#### Weather

| Air Temperature (c)                                  | 11.1                                      |
|------------------------------------------------------|-------------------------------------------|
| Weather Condition                                    | Sunny                                     |
| Wind Speed (mph)                                     | 2.2                                       |
| Humidity (%)                                         | 89                                        |
| Precipitation (mm)                                   | 0                                         |
| Way Point Prefix                                     | Allegheny River - AR                      |
| Way Point Number                                     | 1.3                                       |
| Time at Way Point                                    | 11:07                                     |
| Way Point Description                                | Telephone Pole. New with remnants of old. |
| Are there visible signs indicating a cable crossing? | N/A                                       |
| Is there visible cable at location?                  | Yes                                       |
| How many cables are visible?                         | 2                                         |
| Is lead visible?                                     | No                                        |
| Was there a general site sample collected?           | No                                        |