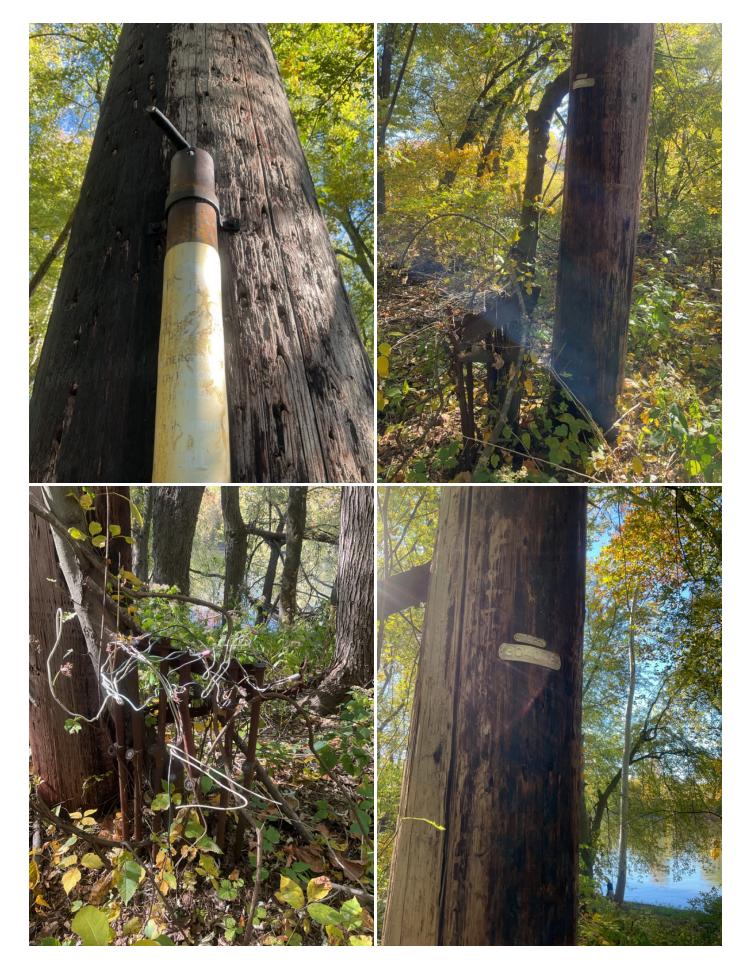

## Weather

| Air Temperature (c)                                  | 16.1                                                               |
|------------------------------------------------------|--------------------------------------------------------------------|
| Weather Condition                                    | Partly cloudy                                                      |
| Wind Speed (mph)                                     | 2.2                                                                |
| Humidity (%)                                         | 60                                                                 |
| Precipitation (mm)                                   | 0                                                                  |
| Way Point Prefix                                     | Allegheny River - AR                                               |
| Way Point Number                                     | 2                                                                  |
| Time at Way Point                                    | 12:20                                                              |
| Way Point Description                                | Manhole, Cable Location, Sign, Bell Systems x2                     |
| Are there visible signs indicating a cable crossing? | Yes                                                                |
| Identify what the signs say.                         | Bell Telephone. Cable Crossing. Old, individual porcelain letters. |
| Is there visible cable at location?                  | Yes                                                                |
| How many cables are visible?                         | No visible cables. Only marked to get sample collection.           |

#### Weather

| Air Temperature (c)                                  | 16.1                                                              |
|------------------------------------------------------|-------------------------------------------------------------------|
| Weather Condition                                    | Partly cloudy                                                     |
| Wind Speed (mph)                                     | 2.2                                                               |
| Humidity (%)                                         | 60                                                                |
| Precipitation (mm)                                   | 0                                                                 |
| Way Point Prefix                                     | Allegheny River - AR                                              |
| Way Point Number                                     | 2.1                                                               |
| Time at Way Point                                    | 12:40                                                             |
| Way Point Description                                | Sign, Manhole, Bell Systems x2.                                   |
| Are there visible signs indicating a cable crossing? | Yes                                                               |
| Identify what the signs say.                         | Bell Telephone. Cable Crossing. Old individual porcelain letters. |
| Is there visible cable at location?                  | N/A                                                               |
| Was there a general site sample collected?           | No                                                                |
|                                                      |                                                                   |

## Weather

| Air Temperature (c)                                  | 20                                               |
|------------------------------------------------------|--------------------------------------------------|
| Weather Condition                                    | Sunny                                            |
| Wind Speed (mph)                                     | 4.3                                              |
| Humidity (%)                                         | 40                                               |
| Precipitation (mm)                                   | 0                                                |
| Way Point Prefix                                     | Allegheny River - AR                             |
| Way Point Number                                     | 3.1                                              |
| Time at Way Point                                    | 14:31                                            |
| Way Point Description                                | Manhole, Telephone Pole. Bell Systems x1. Large. |
| Are there visible signs indicating a cable crossing? | No                                               |
| Is there visible cable at location?                  | No                                               |
| Was there a general site sample collected?           | No                                               |