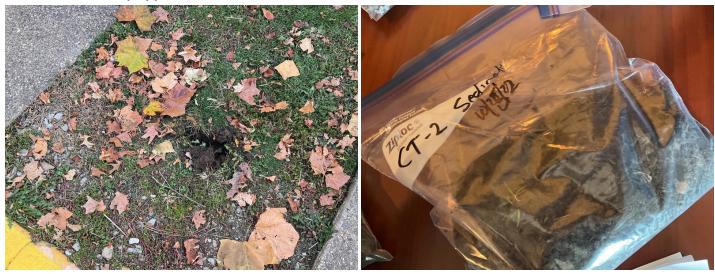

### Sample Information - Other - 2. Sediment Collection, 2 Sediment - Move data to CT 2.

Type of Sample for Other (Water, Sediment, Cable, Manhole, Splice Box, etc.)

Sediment Collection

| Location of Collected Sediment<br>Sample - Other | Other                                        |
|--------------------------------------------------|----------------------------------------------|
| Time of Collection - Other                       | 14:29                                        |
| Sample Prefix - Other                            | California Township (Incl. Coal Center) - CT |
| Sample ID (#) - Other                            | 2 Sediment - Move data to CT 2.              |
| Duplicate Collected - Other                      | N/A                                          |
| Additional Notes - Other (if any)                | None.                                        |

#### Photo of Site for Sample(s)

Site Photos