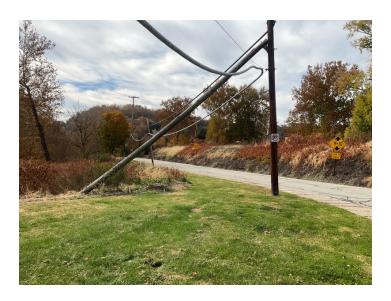

| Time at Way Point                                    | 14:27                                  |  |  |  |
|------------------------------------------------------|----------------------------------------|--|--|--|
| Way Point Description                                | Overhead, Exposed Leaded Telecom Cable |  |  |  |
| Are there visible signs indicating a cable crossing? | N/A                                    |  |  |  |
| Is there visible cable at location?                  | N/A                                    |  |  |  |
| Was there a general site sample collected?           | Yes                                    |  |  |  |

## Site Locations - 4. California Township (Incl. Coal Center) - CT, 2

| Weather                                              |                                                                                                                 |  |  |  |  |
|------------------------------------------------------|-----------------------------------------------------------------------------------------------------------------|--|--|--|--|
| Air Temperature (c)                                  | 21.9                                                                                                            |  |  |  |  |
| Weather Condition                                    | Sunny                                                                                                           |  |  |  |  |
| Wind Speed (mph)                                     | 5.8                                                                                                             |  |  |  |  |
| Humidity (%)                                         | 51                                                                                                              |  |  |  |  |
| Precipitation (mm)                                   | 0                                                                                                               |  |  |  |  |
| Way Point Prefix                                     | California Township (Incl. Coal Center) - CT                                                                    |  |  |  |  |
| Way Point Number                                     | 2                                                                                                               |  |  |  |  |
| Time at Way Point                                    | 14:31                                                                                                           |  |  |  |  |
| Way Point Description                                | CT 2 Sample Data was recorded under CT 1. Please refer to CT 1 for information. Need to Move Data over to CT 2. |  |  |  |  |
| Are there visible signs indicating a cable crossing? | N/A                                                                                                             |  |  |  |  |
| Is there visible cable at location?                  | N/A                                                                                                             |  |  |  |  |