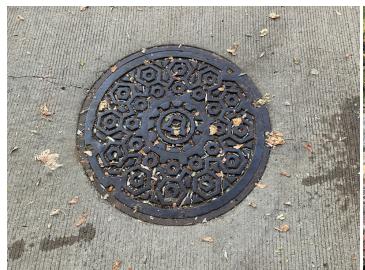

# Site Locations - 2. Ohio River - OR, 3.1

| Weather                                              |                                                                     |  |  |  |
|------------------------------------------------------|---------------------------------------------------------------------|--|--|--|
| Air Temperature (c)                                  | 11.8                                                                |  |  |  |
| Weather Condition                                    | Sunny                                                               |  |  |  |
| Wind Speed (mph)                                     | 5.6                                                                 |  |  |  |
| Humidity (%)                                         | 78                                                                  |  |  |  |
| Precipitation (mm)                                   | 0                                                                   |  |  |  |
| Way Point Prefix                                     | Ohio River - OR                                                     |  |  |  |
| Way Point Number                                     | 3.1                                                                 |  |  |  |
| Time at Way Point                                    | 08:58                                                               |  |  |  |
| Way Point Description                                | Manhole, Bell systems x1. Cable Corridor. Suspected Cable Location. |  |  |  |
| Are there visible signs indicating a cable crossing? | No                                                                  |  |  |  |

| Is there visible cable at location?        | No                          |
|--------------------------------------------|-----------------------------|
| Was there a general site sample collected? | See Specific Cable or Water |