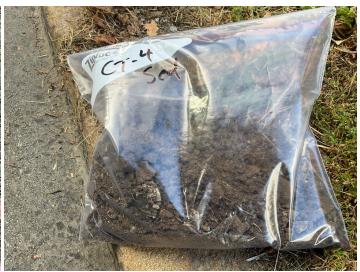

## Site Locations - 6. California Township (Incl. Coal Center) - CT, 4

| Weather                                              |                                              |
|------------------------------------------------------|----------------------------------------------|
| Air Temperature (c)                                  | 21.9                                         |
| Weather Condition                                    | Sunny                                        |
| Wind Speed (mph)                                     | 5.8                                          |
| Humidity (%)                                         | 51                                           |
| Precipitation (mm)                                   | 0                                            |
| Way Point Prefix                                     | California Township (Incl. Coal Center) - CT |
| Way Point Number                                     | 4                                            |
| Time at Way Point                                    | 14:40                                        |
| Way Point Description                                | Overhead, Exposed Leaded Telecom Cable       |
| Are there visible signs indicating a cable crossing? | N/A                                          |
| Is there visible cable at location?                  | N/A                                          |
| Was there a general site sample collected?           | Yes                                          |

### Sample Information - Other - 1. Sediment Collection, 4 Sediment

| Type of Sample for Other (Water,<br>Sediment, Cable, Manhole, Splice<br>Box, etc.) | Sediment Collection |
|------------------------------------------------------------------------------------|---------------------|
| Location of Collected Sediment<br>Sample - Other                                   | Control Sample      |

| Time of Collection - Other         | 14:40                                                                                   |
|------------------------------------|-----------------------------------------------------------------------------------------|
| Sample Prefix - Other              | California Township (Incl. Coal Center) - CT                                            |
| Sample ID (#) - Other              | 4 Sediment                                                                              |
| <b>Duplicate Collected - Other</b> | N/A                                                                                     |
| Additional Notes - Other (if any)  | Sample collected across the street from bare leaded telecom cable hanging above ground. |

#### Photo of Site for Sample(s)

**Site Photos** 