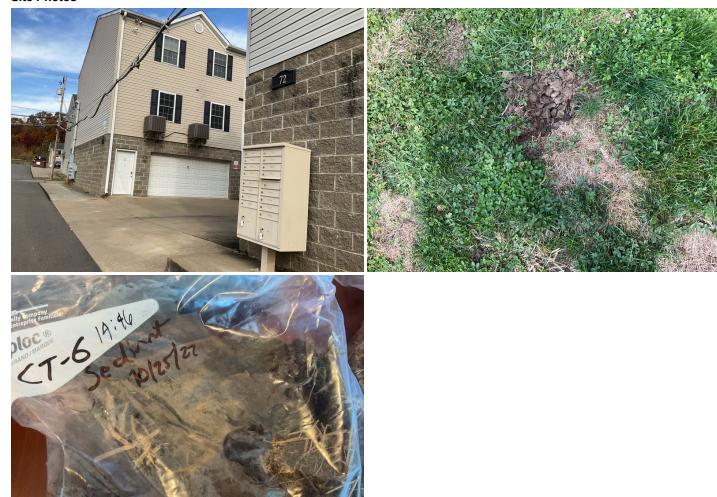

### Site Locations - 8. California Township (Incl. Coal Center) - CT, 6

| Weather                                              |                                                                                                                              |
|------------------------------------------------------|------------------------------------------------------------------------------------------------------------------------------|
| Air Temperature (c)                                  | 21.9                                                                                                                         |
| Weather Condition                                    | Sunny                                                                                                                        |
| Wind Speed (mph)                                     | 5.8                                                                                                                          |
| Humidity (%)                                         | 51                                                                                                                           |
| Precipitation (mm)                                   | 0                                                                                                                            |
| Way Point Prefix                                     | California Township (Incl. Coal Center) - CT                                                                                 |
| Way Point Number                                     | 6                                                                                                                            |
| Time at Way Point                                    | 14:46                                                                                                                        |
| Way Point Description                                | Low income apartments. People must drive under the leaded cable. Across from playground and ballpark. Mechanics Street Park. |
| Are there visible signs indicating a cable crossing? | N/A                                                                                                                          |
| Is there visible cable at location?                  | N/A                                                                                                                          |
| Was there a general site sample collected?           | Yes                                                                                                                          |

### Sample Information - Other - 1. Sediment Collection, 6 Sediment

| Type of Sample for Other (Water, Sediment, Cable, Manhole, Splice Box, etc.) | Sediment Collection                          |
|------------------------------------------------------------------------------|----------------------------------------------|
| Location of Collected Sediment<br>Sample - Other                             | Under the Cable                              |
| Time of Collection - Other                                                   | 14:47                                        |
| Sample Prefix - Other                                                        | California Township (Incl. Coal Center) - CT |
| Sample ID (#) - Other                                                        | 6 Sediment                                   |
| <b>Duplicate Collected - Other</b>                                           | N/A                                          |
| Additional Notes - Other (if any)                                            | None.                                        |

**Site Photos** 

Site Locations - 9. California Township (Incl. Coal Center) - CT, 7

| Weather                                              |                                              |
|------------------------------------------------------|----------------------------------------------|
| Air Temperature (c)                                  | 21.9                                         |
| Weather Condition                                    | Sunny                                        |
| Wind Speed (mph)                                     | 5.8                                          |
| Humidity (%)                                         | 51                                           |
| Precipitation (mm)                                   | 0                                            |
| Way Point Prefix                                     | California Township (Incl. Coal Center) - CT |
| Way Point Number                                     | 7                                            |
| Time at Way Point                                    | 14:53                                        |
| Way Point Description                                | Overhead, Exposed Leaded Telecom Cable       |
| Are there visible signs indicating a cable crossing? | N/A                                          |
| Is there visible cable at location?                  | N/A                                          |
| Was there a general site sample collected?           | Yes                                          |