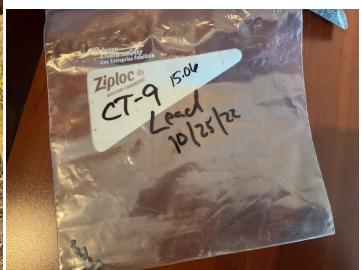

# Sample Information - Other - 2. Lead Scraping, 9 Lead

| Type of Sample for Other (Water, Sediment, Cable, Manhole, Splice Box, etc.) | Lead Scraping                                |
|------------------------------------------------------------------------------|----------------------------------------------|
| Location of Collected Sediment Sample - Other                                | Lead from Cable                              |
| Time of Collection - Other                                                   | 15:06                                        |
| Sample Prefix - Other                                                        | California Township (Incl. Coal Center) - CT |
| Sample ID (#) - Other                                                        | 9 Lead                                       |
| Duplicate Collected - Other                                                  | N/A                                          |

Additional Notes - Other (if any)

None.

#### Photo of Site for Sample(s)