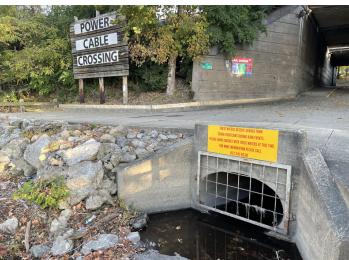

# Site Locations - 1. Ohio River - OR, 3

| Weather                                              |                                                                                   |  |  |  |
|------------------------------------------------------|-----------------------------------------------------------------------------------|--|--|--|
| Air Temperature (c)                                  | 10                                                                                |  |  |  |
| Weather Condition                                    | Sunny                                                                             |  |  |  |
| Wind Speed (mph)                                     | 4.3                                                                               |  |  |  |
| Humidity (%)                                         | 83                                                                                |  |  |  |
| Precipitation (mm)                                   | 0                                                                                 |  |  |  |
| Way Point Prefix                                     | Ohio River - OR                                                                   |  |  |  |
| Way Point Number                                     | 3                                                                                 |  |  |  |
| Γime at Way Point                                    | 08:21                                                                             |  |  |  |
| Way Point Description                                | Cable Location                                                                    |  |  |  |
| Are there visible signs indicating a cable crossing? | Yes                                                                               |  |  |  |
| dentify what the signs say.                          | Cable Crossing. Newer individual plastic letters. Power Telephone Cable Crossing. |  |  |  |
| s there visible cable at location?                   | No                                                                                |  |  |  |
| Nas there a general site sample collected?           | No                                                                                |  |  |  |