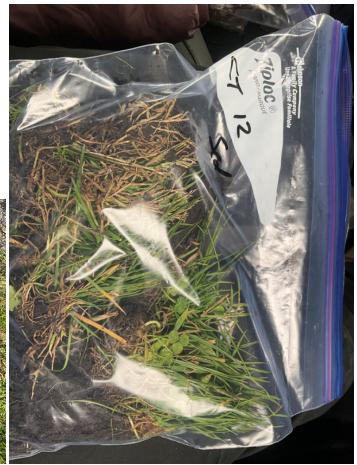

## Sample Information - Other - 1. Sediment Collection, 12 Sediment

| Type of Sample for Other (Water,<br>Sediment, Cable, Manhole, Splice<br>Box, etc.) | Sediment Collection                          |
|------------------------------------------------------------------------------------|----------------------------------------------|
| Location of Collected Sediment<br>Sample - Other                                   | Control Sample                               |
| Time of Collection - Other                                                         | 15:29                                        |
| Sample Prefix - Other                                                              | California Township (Incl. Coal Center) - CT |
| Sample ID (#) - Other                                                              | 12 Sediment                                  |
| Duplicate Collected - Other                                                        | N/A                                          |
| Additional Notes - Other (if any)                                                  | None.                                        |