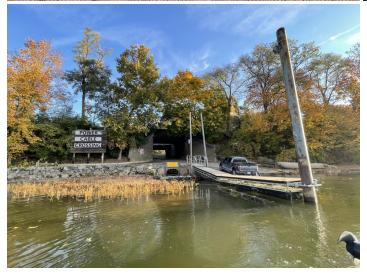

### Site Locations - 16. Cheat River - CR, 1

| Weather                                              |                                                                                                                                                          |
|------------------------------------------------------|----------------------------------------------------------------------------------------------------------------------------------------------------------|
| Air Temperature (c)                                  | 25                                                                                                                                                       |
| Weather Condition                                    | Sunny                                                                                                                                                    |
| Wind Speed (mph)                                     | 2.2                                                                                                                                                      |
| Humidity (%)                                         | 28                                                                                                                                                       |
| Precipitation (mm)                                   | 0                                                                                                                                                        |
| Way Point Prefix                                     | Cheat River - CR                                                                                                                                         |
| Way Point Number                                     | 1                                                                                                                                                        |
| Time at Way Point                                    | 17:54                                                                                                                                                    |
| Way Point Description                                | Sign. Manhole. Cable Location.                                                                                                                           |
| Are there visible signs indicating a cable crossing? | Yes                                                                                                                                                      |
| Identify what the signs say.                         | Old individual porcelain letters. Similar to others in the area. Not enough letters remaining to confirm. Suspect it said Bell Telephone Cable Crossing. |
| Is there visible cable at location?                  | N/A                                                                                                                                                      |
| Was there a general site sample collected?           | Yes                                                                                                                                                      |