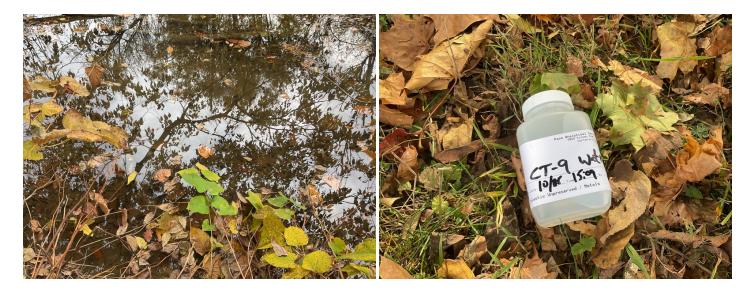

## Sample Information - Other - 3. Water: Control Away from Cable, 9 Water

| Type of Sample for Other (Water,<br>Sediment, Cable, Manhole, Splice<br>Box, etc.) | Water: Control Away from Cable               |
|------------------------------------------------------------------------------------|----------------------------------------------|
| Location of Collected Sediment<br>Sample - Other                                   | Sample collected away from the cable.        |
| Time of Collection - Other                                                         | 15:09                                        |
| Sample Prefix - Other                                                              | California Township (Incl. Coal Center) - CT |
| Sample ID (#) - Other                                                              | 9 Water                                      |
| Duplicate Collected - Other                                                        | N/A                                          |
| Additional Notes - Other (if any)                                                  | None.                                        |