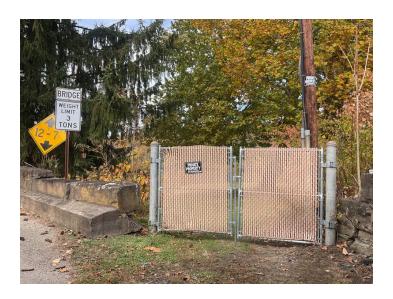

### Site Locations - 12. California Township (Incl. Coal Center) - CT, 10

| Weather                                              |                                                                                                                                                                                                                       |
|------------------------------------------------------|-----------------------------------------------------------------------------------------------------------------------------------------------------------------------------------------------------------------------|
| Air Temperature (c)                                  | 22.8                                                                                                                                                                                                                  |
| Weather Condition                                    | Sunny                                                                                                                                                                                                                 |
| Wind Speed (mph)                                     | 5.6                                                                                                                                                                                                                   |
| Humidity (%)                                         | 46                                                                                                                                                                                                                    |
| Precipitation (mm)                                   | 0                                                                                                                                                                                                                     |
| Way Point Prefix                                     | California Township (Incl. Coal Center) - CT                                                                                                                                                                          |
| Way Point Number                                     | 10                                                                                                                                                                                                                    |
| Time at Way Point                                    | 15:12                                                                                                                                                                                                                 |
| Way Point Description                                | Overhead, Exposed Leaded Telecom Cable, No sediment or lead sample collected. Telephone pole was located behind a fence with a No Trespassing Sign. Water was collected from a public access area near site location. |
| Are there visible signs indicating a cable crossing? | N/A                                                                                                                                                                                                                   |
| Is there visible cable at location?                  | N/A                                                                                                                                                                                                                   |
| Was there a general site sample collected?           | Yes                                                                                                                                                                                                                   |