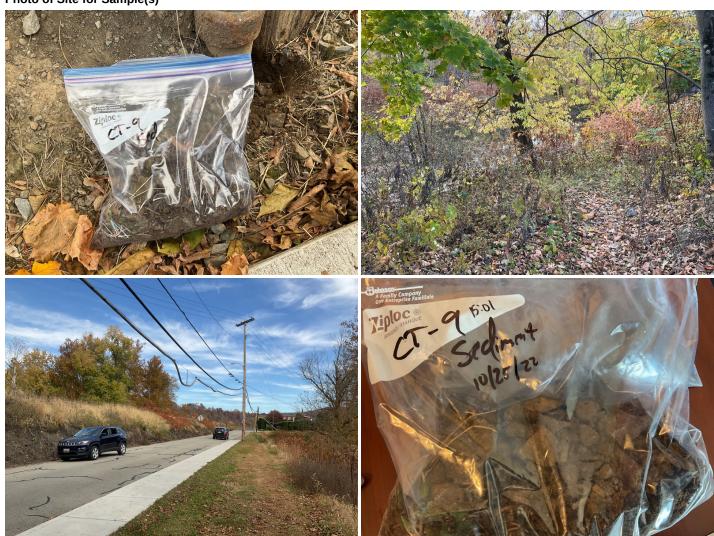

# Site Locations - 11. California Township (Incl. Coal Center) - CT, 9

| Weather                                              |                                              |
|------------------------------------------------------|----------------------------------------------|
| Air Temperature (c)                                  | 22.8                                         |
| Weather Condition                                    | Sunny                                        |
| Wind Speed (mph)                                     | 5.6                                          |
| Humidity (%)                                         | 46                                           |
| Precipitation (mm)                                   | 0                                            |
| Way Point Prefix                                     | California Township (Incl. Coal Center) - CT |
| Way Point Number                                     | 9                                            |
| Time at Way Point                                    | 15:01                                        |
| Way Point Description                                | Overhead, Exposed Leaded Telecom Cable       |
| Are there visible signs indicating a cable crossing? | N/A                                          |
| Is there visible cable at location?                  | N/A                                          |
| Was there a general site sample collected?           | Yes                                          |

### Sample Information - Other - 1. Sediment Collection, 9 Sediment

| Type of Sample for Other (Water,<br>Sediment, Cable, Manhole, Splice<br>Box, etc.) | Sediment Collection     |
|------------------------------------------------------------------------------------|-------------------------|
| Location of Collected Sediment Sample - Other                                      | Base of telephone pole. |

| Time of Collection - Other         | 15:01                                        |
|------------------------------------|----------------------------------------------|
| Sample Prefix - Other              | California Township (Incl. Coal Center) - CT |
| Sample ID (#) - Other              | 9 Sediment                                   |
| <b>Duplicate Collected - Other</b> | N/A                                          |
| Additional Notes - Other (if any)  | None.                                        |

#### Photo of Site for Sample(s)