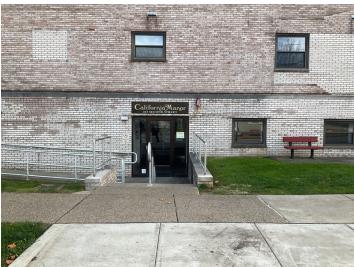

### Site Locations - 8. California Township (Incl. Coal Center) - CT, 6

| Weather                                              |                                                                                                                              |
|------------------------------------------------------|------------------------------------------------------------------------------------------------------------------------------|
| Air Temperature (c)                                  | 21.9                                                                                                                         |
| Weather Condition                                    | Sunny                                                                                                                        |
| Wind Speed (mph)                                     | 5.8                                                                                                                          |
| Humidity (%)                                         | 51                                                                                                                           |
| Precipitation (mm)                                   | 0                                                                                                                            |
| Way Point Prefix                                     | California Township (Incl. Coal Center) - CT                                                                                 |
| Way Point Number                                     | 6                                                                                                                            |
| Time at Way Point                                    | 14:46                                                                                                                        |
| Way Point Description                                | Low income apartments. People must drive under the leaded cable. Across from playground and ballpark. Mechanics Street Park. |
| Are there visible signs indicating a cable crossing? | N/A                                                                                                                          |
| Is there visible cable at location?                  | N/A                                                                                                                          |
| Was there a general site sample collected?           | Yes                                                                                                                          |

### Sample Information - Other - 1. Sediment Collection, 6 Sediment

| Type of Sample for Other (Water, Sediment, Cable, Manhole, Splice Box, etc.) | Sediment Collection                          |
|------------------------------------------------------------------------------|----------------------------------------------|
| Location of Collected Sediment<br>Sample - Other                             | Under the Cable                              |
| Time of Collection - Other                                                   | 14:47                                        |
| Sample Prefix - Other                                                        | California Township (Incl. Coal Center) - CT |
| Sample ID (#) - Other                                                        | 6 Sediment                                   |
| <b>Duplicate Collected - Other</b>                                           | N/A                                          |
| Additional Notes - Other (if any)                                            | None.                                        |

**Site Photos** 

Site Locations - 9. California Township (Incl. Coal Center) - CT, 7

| Weather                                              |                                              |
|------------------------------------------------------|----------------------------------------------|
| Air Temperature (c)                                  | 21.9                                         |
| Weather Condition                                    | Sunny                                        |
| Wind Speed (mph)                                     | 5.8                                          |
| Humidity (%)                                         | 51                                           |
| Precipitation (mm)                                   | 0                                            |
| Way Point Prefix                                     | California Township (Incl. Coal Center) - CT |
| Way Point Number                                     | 7                                            |
| Time at Way Point                                    | 14:53                                        |
| Way Point Description                                | Overhead, Exposed Leaded Telecom Cable       |
| Are there visible signs indicating a cable crossing? | N/A                                          |
| Is there visible cable at location?                  | N/A                                          |
| Was there a general site sample collected?           | Yes                                          |