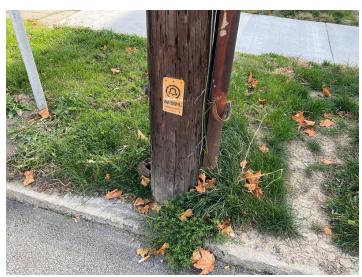

## Sample Information - Other - 2. Lead Scraping, 3 Lead

| Type of Sample for Other (Water, Sediment, Cable, Manhole, Splice Box, etc.) | Lead Scraping                                                                                                                                                    |
|------------------------------------------------------------------------------|------------------------------------------------------------------------------------------------------------------------------------------------------------------|
| Location of Collected Sediment<br>Sample - Other                             | Cable                                                                                                                                                            |
| Time of Collection - Other                                                   | 14:37                                                                                                                                                            |
| Sample Prefix - Other                                                        | California Township (Incl. Coal Center) - CT                                                                                                                     |
| Sample ID (#) - Other                                                        | 3 Lead                                                                                                                                                           |
| <b>Duplicate Collected - Other</b>                                           | N/A                                                                                                                                                              |
| Additional Notes - Other (if any)                                            | Bare leaded telecom cable hanging above ground. Sample collected from telephone pole where cable goes underground outside of California Manor Housing Authority. |