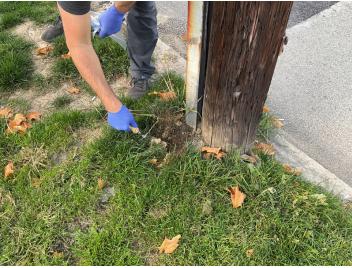

## Site Locations - 6. California Township (Incl. Coal Center) - CT, 4

| Weather                                              |                                              |
|------------------------------------------------------|----------------------------------------------|
| Air Temperature (c)                                  | 21.9                                         |
| Weather Condition                                    | Sunny                                        |
| Wind Speed (mph)                                     | 5.8                                          |
| Humidity (%)                                         | 51                                           |
| Precipitation (mm)                                   | 0                                            |
| Way Point Prefix                                     | California Township (Incl. Coal Center) - CT |
| Way Point Number                                     | 4                                            |
| Time at Way Point                                    | 14:40                                        |
| Way Point Description                                | Overhead, Exposed Leaded Telecom Cable       |
| Are there visible signs indicating a cable crossing? | N/A                                          |
| Is there visible cable at location?                  | N/A                                          |
| Was there a general site sample collected?           | Yes                                          |

### Sample Information - Other - 1. Sediment Collection, 4 Sediment

| Type of Sample for Other (Water,<br>Sediment, Cable, Manhole, Splice<br>Box, etc.) | Sediment Collection |
|------------------------------------------------------------------------------------|---------------------|
| Location of Collected Sediment<br>Sample - Other                                   | Control Sample      |

| Time of Collection - Other         | 14:40                                                                                   |
|------------------------------------|-----------------------------------------------------------------------------------------|
| Sample Prefix - Other              | California Township (Incl. Coal Center) - CT                                            |
| Sample ID (#) - Other              | 4 Sediment                                                                              |
| <b>Duplicate Collected - Other</b> | N/A                                                                                     |
| Additional Notes - Other (if any)  | Sample collected across the street from bare leaded telecom cable hanging above ground. |

#### Photo of Site for Sample(s)

**Site Photos** 