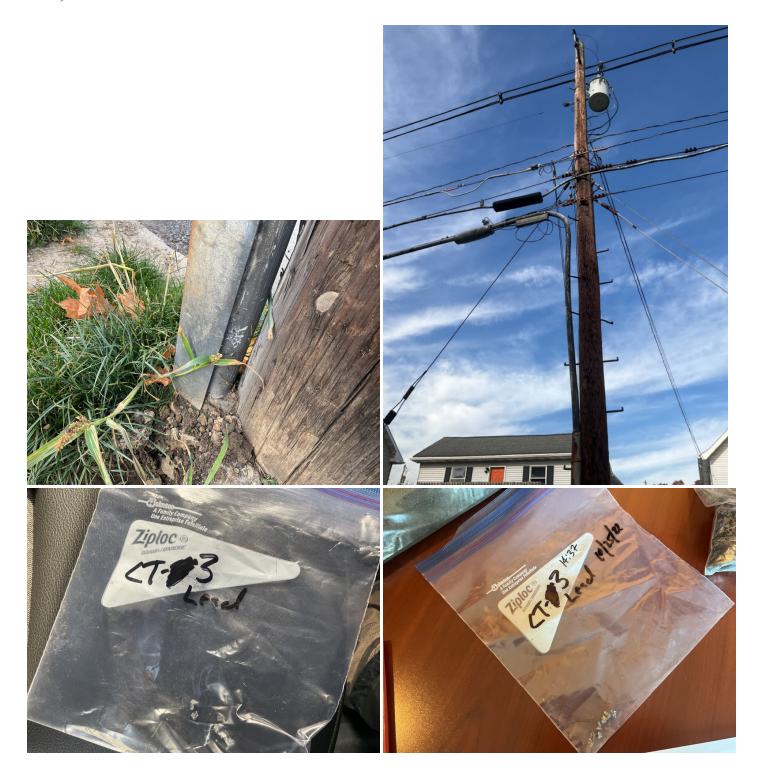

## Sample Information - Other - 1. Sediment Collection, 3 Sediment

| Type of Sample for Other (Water, Sediment, Cable, Manhole, Splice Box, etc.) | Sediment Collection                             |
|------------------------------------------------------------------------------|-------------------------------------------------|
| Location of Collected Sediment<br>Sample - Other                             | Under the Cable                                 |
| Time of Collection - Other                                                   | 14:36                                           |
| Sample Prefix - Other                                                        | California Township (Incl. Coal Center) - CT    |
| Sample ID (#) - Other                                                        | 3 Sediment                                      |
| <b>Duplicate Collected - Other</b>                                           | N/A                                             |
| Additional Notes - Other (if any)                                            | Bare leaded telecom cable hanging above ground. |
|                                                                              |                                                 |

## Sample Information - Other - 2. Lead Scraping, 3 Lead

| Type of Sample for Other (Water, Sediment, Cable, Manhole, Splice Box, etc.) | Lead Scraping                                                                                                                                                    |
|------------------------------------------------------------------------------|------------------------------------------------------------------------------------------------------------------------------------------------------------------|
| Location of Collected Sediment<br>Sample - Other                             | Cable                                                                                                                                                            |
| Time of Collection - Other                                                   | 14:37                                                                                                                                                            |
| Sample Prefix - Other                                                        | California Township (Incl. Coal Center) - CT                                                                                                                     |
| Sample ID (#) - Other                                                        | 3 Lead                                                                                                                                                           |
| <b>Duplicate Collected - Other</b>                                           | N/A                                                                                                                                                              |
| Additional Notes - Other (if any)                                            | Bare leaded telecom cable hanging above ground. Sample collected from telephone pole where cable goes underground outside of California Manor Housing Authority. |