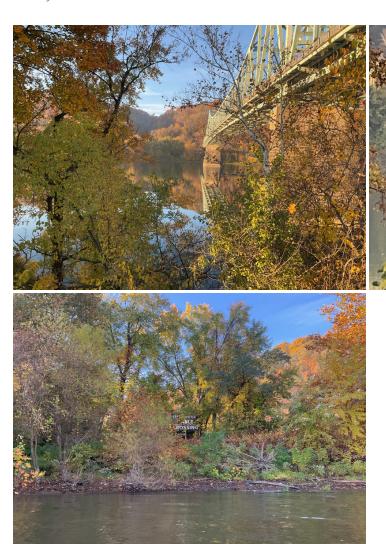

# Site Locations - 18. Cheat River - CR, 1.1

| Weather                                              |                  |
|------------------------------------------------------|------------------|
| Air Temperature (c)                                  | 22.8             |
| Weather Condition                                    | Sunny            |
| Wind Speed (mph)                                     | 3.8              |
| Humidity (%)                                         | 31               |
| Precipitation (mm)                                   | 0                |
| Way Point Prefix                                     | Cheat River - CR |
| Way Point Number                                     | 1.1              |
| Time at Way Point                                    | 18:22            |
| Way Point Description                                | Sign             |
| Are there visible signs indicating a cable crossing? | N/A              |
| Is there visible cable at location?                  | N/A              |
| Was there a general site sample collected?           | No               |

# Site Locations - 19. Cheat River - CR, 3

| Weather                                              |                                |
|------------------------------------------------------|--------------------------------|
| Air Temperature (c)                                  | 22.8                           |
| Weather Condition                                    | Sunny                          |
| Wind Speed (mph)                                     | 3.8                            |
| Humidity (%)                                         | 31                             |
| Precipitation (mm)                                   | 0                              |
| Way Point Prefix                                     | Cheat River - CR               |
| Way Point Number                                     | 3                              |
| Time at Way Point                                    | 18:23                          |
| Way Point Description                                | New Verizon Fiber Optic Lines. |
| Are there visible signs indicating a cable crossing? | N/A                            |
| Is there visible cable at location?                  | N/A                            |
| Was there a general site sample collected?           | No                             |