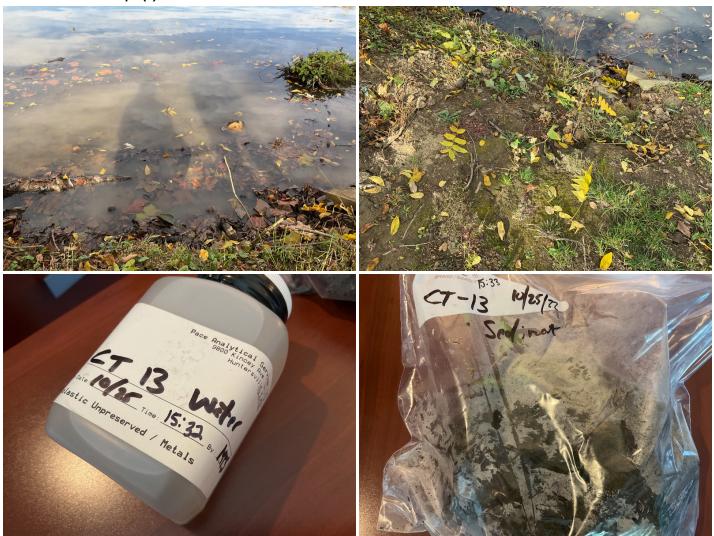

### Sample Information - Other - 1. Suspected Cable Location., 13 Water

| Type of Sample for Other (Water,<br>Sediment, Cable, Manhole, Splice<br>Box, etc.) | Suspected Cable Location. |
|------------------------------------------------------------------------------------|---------------------------|
| Location of Collected Sediment<br>Sample - Other                                   | Suspected Cable Location. |

| Time of Collection - Other         | 15:32                                        |
|------------------------------------|----------------------------------------------|
| Sample Prefix - Other              | California Township (Incl. Coal Center) - CT |
| Sample ID (#) - Other              | 13 Water                                     |
| <b>Duplicate Collected - Other</b> | No                                           |
| Additional Notes - Other (if any)  | None.                                        |

## Sample Information - Other - 2. Sediment Collection, 13 Sediment

| Type of Sample for Other (Water, Sediment, Cable, Manhole, Splice Box, etc.) | Sediment Collection                          |
|------------------------------------------------------------------------------|----------------------------------------------|
| Location of Collected Sediment<br>Sample - Other                             | Other                                        |
| Time of Collection - Other                                                   | 15:32                                        |
| Sample Prefix - Other                                                        | California Township (Incl. Coal Center) - CT |
| Sample ID (#) - Other                                                        | 13 Sediment                                  |
| Duplicate Collected - Other                                                  | No                                           |

Additional Notes - Other (if any)

Please refer to 13 Water and 13 Site Photos, for sample photos.