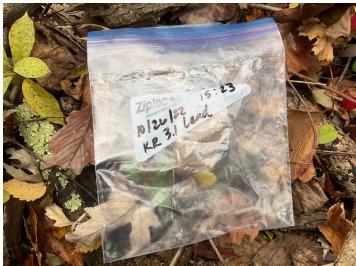

### Sample Information - Specific Cable - 1. Lead Scraping, 3.1 Lead

| Type of Sample (Water, Sediment, Cable, Manhole, Splice Box, etc.) | Lead Scraping      |
|--------------------------------------------------------------------|--------------------|
| If more than one cable, what Cable was Sample collected from?      | 1                  |
| Time of Collection - Specific Cable                                | 15:23              |
| Sample Prefix - Specific Cable                                     | Kanawha River - KR |
| Sample ID (#) - Specific Cable                                     | 3.1 Lead           |
| Additional Notes - Specific Cable<br>Sample (if any)               | None.              |

Photo of Specific Cable Sample(s)