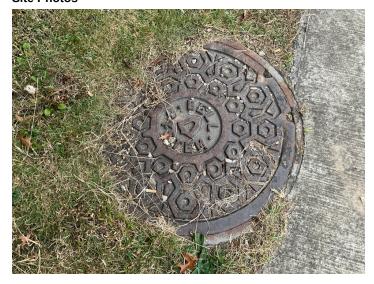

# Site Locations - 6. Kanawha River - KR, 2.1

| Weather                                              |                           |
|------------------------------------------------------|---------------------------|
| Air Temperature (c)                                  | 12.3                      |
| Weather Condition                                    | Overcast                  |
| Wind Speed (mph)                                     | 12.1                      |
| Humidity (%)                                         | 77                        |
| Precipitation (mm)                                   | 0                         |
| Way Point Prefix                                     | Kanawha River - KR        |
| Way Point Number                                     | 2.1                       |
| Time at Way Point                                    | 13:58                     |
| Way Point Description                                | Manhole, Bell systems x2. |
| Are there visible signs indicating a cable crossing? | N/A                       |
| Is there buried or visible cable at location?        | N/A                       |
| Was there a general site sample collected?           | No                        |