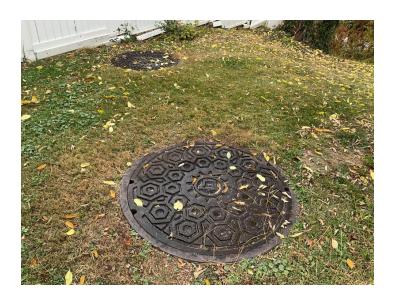

# Site Locations - 6. Kanawha River - KR, 2.1

| Weather                                              |                           |
|------------------------------------------------------|---------------------------|
| Air Temperature (c)                                  | 12.3                      |
| Weather Condition                                    | Overcast                  |
| Wind Speed (mph)                                     | 12.1                      |
| Humidity (%)                                         | 77                        |
| Precipitation (mm)                                   | 0                         |
| Way Point Prefix                                     | Kanawha River - KR        |
| Way Point Number                                     | 2.1                       |
| Time at Way Point                                    | 13:58                     |
| Way Point Description                                | Manhole, Bell systems x2. |
| Are there visible signs indicating a cable crossing? | N/A                       |
| Is there buried or visible cable at location?        | N/A                       |
| Was there a general site sample collected?           | No                        |

| Time at Way Point                                    | 17:33                     |
|------------------------------------------------------|---------------------------|
| Way Point Description                                | Manhole, Bell Systems x1. |
| Are there visible signs indicating a cable crossing? | No                        |
| Is there buried or visible cable at location?        | No                        |
| Was there a general site sample collected?           | No                        |

#### **Site Photos**