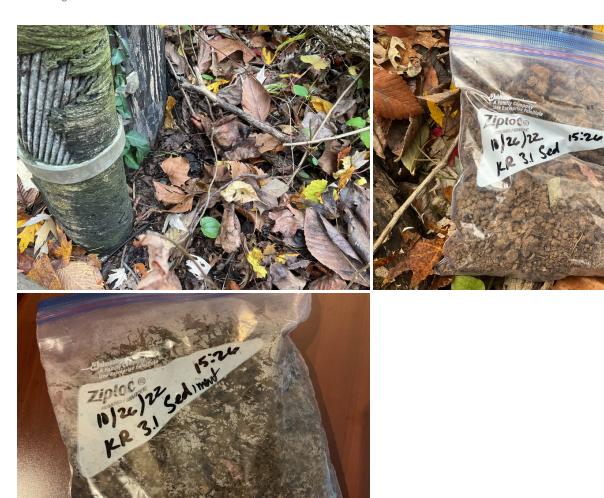

# Sample Information - Specific Cable - 2. Sediment Collection, 3.1 Sediment

| Type of Sample (Water, Sediment,<br>Cable, Manhole, Splice Box, etc.) | Sediment Collection |
|-----------------------------------------------------------------------|---------------------|
| If more than one cable, what Cable was Sample collected from?         | 1                   |
| Location of Collected Specific Cable Sample                           | Under the Cable     |
| Time of Collection - Specific Cable                                   | 15:26               |
| Sample Prefix - Specific Cable                                        | Kanawha River - KR  |
| Sample ID (#) - Specific Cable                                        | 3.1 Sediment        |
| Additional Notes - Specific Cable<br>Sample (if any)                  | None.               |

Photo of Specific Cable Sample(s)

**Site Photos** 

Site Locations - 9. Kanawha River - KR, 3.2