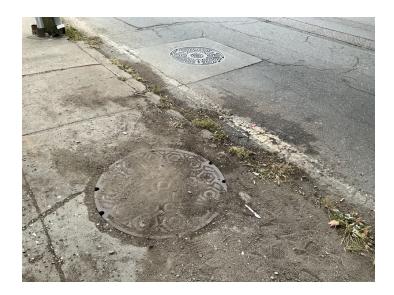

| Time at Way Point                                    | 17:33                     |
|------------------------------------------------------|---------------------------|
| Way Point Description                                | Manhole, Bell Systems x1. |
| Are there visible signs indicating a cable crossing? | No                        |
| Is there buried or visible cable at location?        | No                        |
| Was there a general site sample collected?           | No                        |

#### **Site Photos**