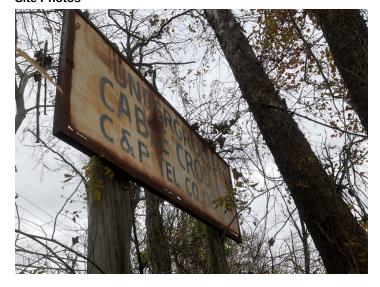

# Site Locations - 7. Kanawha River - KR, 3

| Weather                                              |                                                                |
|------------------------------------------------------|----------------------------------------------------------------|
| Air Temperature (c)                                  | 14.4                                                           |
| Weather Condition                                    | Overcast                                                       |
| Wind Speed (mph)                                     | 9.4                                                            |
| Humidity (%)                                         | 65                                                             |
| Precipitation (mm)                                   | 0                                                              |
| Way Point Prefix                                     | Kanawha River - KR                                             |
| Way Point Number                                     | 3                                                              |
| Time at Way Point                                    | 15:07                                                          |
| Way Point Description                                | Sign, 3 visible signs. All say the same. Adjacent to industry. |
| Are there visible signs indicating a cable crossing? | Yes                                                            |
| Identify what the signs say.                         | Underground Cable Crossing. C&P Tel. Co. of W.VA.              |
| Is there buried or visible cable at location?        | No                                                             |
| Was there a general site sample collected?           | No                                                             |

### Site Locations - 8. Kanawha River - KR, 3.1

| Weather                                              |                                                   |
|------------------------------------------------------|---------------------------------------------------|
| Air Temperature (c)                                  | 13.3                                              |
| Weather Condition                                    | Overcast                                          |
| Wind Speed (mph)                                     | 12.5                                              |
| Humidity (%)                                         | 64                                                |
| Precipitation (mm)                                   | 0                                                 |
| Way Point Prefix                                     | Kanawha River - KR                                |
| Way Point Number                                     | 3.1                                               |
| Time at Way Point                                    | 15:16                                             |
| Way Point Description                                | Cable Location, Telephone Pole                    |
| Are there visible signs indicating a cable crossing? | Yes                                               |
| Identify what the signs say.                         | Underground Cable Crossing. C&P Tel. Co. of W.VA. |
| Is there buried or visible cable at location?        | Yes                                               |
| How many cables are visible?                         | 2                                                 |
| Is lead visible?                                     | Yes                                               |
| Was there a general site sample collected?           | See Specific Cable or Water                       |