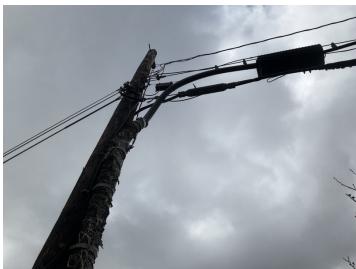

### Site Locations - 4. Kanawha River - KR, 1.3

| Weather                                              |                                                                   |
|------------------------------------------------------|-------------------------------------------------------------------|
| Air Temperature (c)                                  | 15                                                                |
| Weather Condition                                    | Partly cloudy                                                     |
| Wind Speed (mph)                                     | 12.1                                                              |
| Humidity (%)                                         | 80                                                                |
| Precipitation (mm)                                   | 0                                                                 |
| Way Point Prefix                                     | Kanawha River - KR                                                |
| Way Point Number                                     | 1.3                                                               |
| Time at Way Point                                    | 12:43                                                             |
| Way Point Description                                | Cable Location, Old Pliny Ferry Crossing. Aka 113 Frazier Bottom. |
| Are there visible signs indicating a cable crossing? | N/A                                                               |
| Is there buried or visible cable at location?        | Yes                                                               |
| How many cables are visible?                         | 2                                                                 |
| Is lead visible?                                     | Yes                                                               |
| Was there a general site sample collected?           | See Specific Cable or Water                                       |

## **Specific Cable Information (2 Items)**

| Specific ( | Cable | Information | - | 1. | 1 |
|------------|-------|-------------|---|----|---|
|------------|-------|-------------|---|----|---|

| Cable #                                            | 1       |
|----------------------------------------------------|---------|
| Visible Length (ft)                                | 20      |
| Type of Cable (Power, Telecom, Fiber Optic, Other) | Telecom |
| Is this a leaded cable?                            | Yes     |
| Is the cable(s) Terrestrial, Submarine or Both?    | Both    |
| Was there a sample collected?                      | Yes     |
| How many samples collected?                        | 1       |

### Sample Information - Specific Cable - 1. Sediment Collection, 1.3 Sediment

| Type of Sample (Water, Sediment, Cable, Manhole, Splice Box, etc.) | Sediment Collection                                                                                                                                                                                                                                                                             |
|--------------------------------------------------------------------|-------------------------------------------------------------------------------------------------------------------------------------------------------------------------------------------------------------------------------------------------------------------------------------------------|
| If more than one cable, what Cable was Sample collected from?      | 1,2                                                                                                                                                                                                                                                                                             |
| Location of Collected Specific Cable Sample                        | At the base of the Telephone Pole.                                                                                                                                                                                                                                                              |
| Time of Collection - Specific Cable                                | 12:45                                                                                                                                                                                                                                                                                           |
| Sample Prefix - Specific Cable                                     | Kanawha River - KR                                                                                                                                                                                                                                                                              |
| Sample ID (#) - Specific Cable                                     | 1.3 Sediment                                                                                                                                                                                                                                                                                    |
| Additional Notes - Specific Cable<br>Sample (if any)               | 1 Sample was collected for both Cables at this location. All photos are under KR 1.3 "Site Photos" and are geotagged/timestamped for the time of collection. Data entry for "Sample Information - Specific Cable" was added 1 Dec 2022 to maintain consistency in the West Virgina Data Report. |