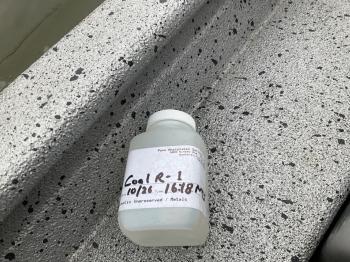

# Sample Information - Water Control, Intake, or Drinking Fountain - 1. Coal River - Coal, Coal R 1 Water

| Location of Collected Water Control,<br>Intake or Drinking Fountain Sample           | Surface Sample    |
|--------------------------------------------------------------------------------------|-------------------|
| Time of Collection - Water Control,<br>Intake, or Drinking Fountian                  | 16:19             |
| Sample Prefix - Water Control, Intake, or Drinking Fountain                          | Coal River - Coal |
| Sample ID (#) - Water Control, Intake, or Drinking Fountain                          | Coal R 1 Water    |
| Duplicate Collected - Water Control, Intake, or Drinking Fountain?                   | No                |
| Additional Notes - Water Control,<br>Intake, or Drinking Fountain Sample<br>(if any) | None.             |

# Photo of Water Control, Intake, or Drinking Fountain Sample(s)