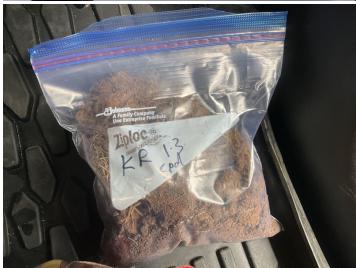

### Site Locations - 4. Kanawha River - KR, 1.3

| Weather                                              |                                                                   |
|------------------------------------------------------|-------------------------------------------------------------------|
| Air Temperature (c)                                  | 15                                                                |
| Weather Condition                                    | Partly cloudy                                                     |
| Wind Speed (mph)                                     | 12.1                                                              |
| Humidity (%)                                         | 80                                                                |
| Precipitation (mm)                                   | 0                                                                 |
| Way Point Prefix                                     | Kanawha River - KR                                                |
| Way Point Number                                     | 1.3                                                               |
| Time at Way Point                                    | 12:43                                                             |
| Way Point Description                                | Cable Location, Old Pliny Ferry Crossing. Aka 113 Frazier Bottom. |
| Are there visible signs indicating a cable crossing? | N/A                                                               |
| Is there buried or visible cable at location?        | Yes                                                               |
| How many cables are visible?                         | 2                                                                 |
| Is lead visible?                                     | Yes                                                               |
| Was there a general site sample collected?           | See Specific Cable or Water                                       |

### Sample Information - Specific Cable - 1. Sediment Collection, 1.3 Sediment

| Type of Sample (Water, Sediment, Cable, Manhole, Splice Box, etc.) | Sediment Collection                                                                                                                                                                                                                                                                             |
|--------------------------------------------------------------------|-------------------------------------------------------------------------------------------------------------------------------------------------------------------------------------------------------------------------------------------------------------------------------------------------|
| If more than one cable, what Cable was Sample collected from?      | 1,2                                                                                                                                                                                                                                                                                             |
| Location of Collected Specific Cable Sample                        | At the base of the Telephone Pole.                                                                                                                                                                                                                                                              |
| Time of Collection - Specific Cable                                | 12:45                                                                                                                                                                                                                                                                                           |
| Sample Prefix - Specific Cable                                     | Kanawha River - KR                                                                                                                                                                                                                                                                              |
| Sample ID (#) - Specific Cable                                     | 1.3 Sediment                                                                                                                                                                                                                                                                                    |
| Additional Notes - Specific Cable<br>Sample (if any)               | 1 Sample was collected for both Cables at this location. All photos are under KR 1.3 "Site Photos" and are geotagged/timestamped for the time of collection. Data entry for "Sample Information - Specific Cable" was added 1 Dec 2022 to maintain consistency in the West Virgina Data Report. |

Photo of Specific Cable Sample(s)