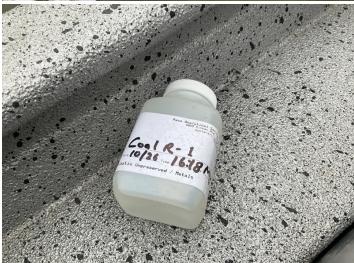

# Sample Information - Water Control, Intake, or Drinking Fountain - 1. Coal River - Coal, Coal R 1 Water

| Location of Collected Water Control,<br>Intake or Drinking Fountain Sample           | Surface Sample    |
|--------------------------------------------------------------------------------------|-------------------|
| Time of Collection - Water Control,<br>Intake, or Drinking Fountian                  | 16:19             |
| Sample Prefix - Water Control, Intake, or Drinking Fountain                          | Coal River - Coal |
| Sample ID (#) - Water Control, Intake, or Drinking Fountain                          | Coal R 1 Water    |
| Duplicate Collected - Water Control, Intake, or Drinking Fountain?                   | No                |
| Additional Notes - Water Control,<br>Intake, or Drinking Fountain Sample<br>(if any) | None.             |

# Photo of Water Control, Intake, or Drinking Fountain Sample(s)