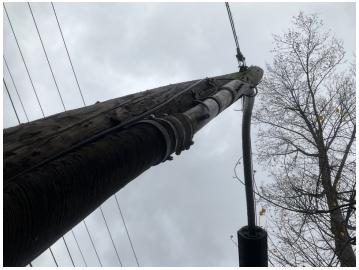

### Site Locations - 8. Kanawha River - KR, 3.1

| Weather                                              |                                                   |
|------------------------------------------------------|---------------------------------------------------|
| Air Temperature (c)                                  | 13.3                                              |
| Weather Condition                                    | Overcast                                          |
| Wind Speed (mph)                                     | 12.5                                              |
| Humidity (%)                                         | 64                                                |
| Precipitation (mm)                                   | 0                                                 |
| Way Point Prefix                                     | Kanawha River - KR                                |
| Way Point Number                                     | 3.1                                               |
| Time at Way Point                                    | 15:16                                             |
| Way Point Description                                | Cable Location, Telephone Pole                    |
| Are there visible signs indicating a cable crossing? | Yes                                               |
| Identify what the signs say.                         | Underground Cable Crossing. C&P Tel. Co. of W.VA. |
| Is there buried or visible cable at location?        | Yes                                               |
| How many cables are visible?                         | 2                                                 |
| Is lead visible?                                     | Yes                                               |
| Was there a general site sample collected?           | See Specific Cable or Water                       |

# Specific Cable Information - 1. 1, 2

| Cable #                                            | 1, 2    |
|----------------------------------------------------|---------|
| Visible Length (ft)                                | 20      |
| Type of Cable (Power, Telecom, Fiber Optic, Other) | Telecom |
| Is this a leaded cable?                            | Yes     |
| Is the cable(s) Terrestrial, Submarine or Both?    | Both    |
| Was there a sample collected?                      | Yes     |
| How many samples collected?                        | 2       |