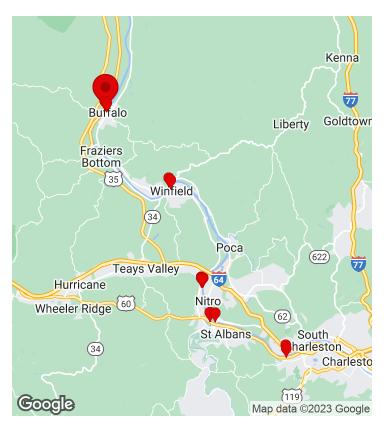

# West Virginia Data Collection - Final

Investigation of data points along the Kanawha River and Coal Rivers.

#### **LOCATION**

© 38.618986, -81.984933

| <b>General Rep</b> | ort Information |
|--------------------|-----------------|
|--------------------|-----------------|

| Date                | October 26, 2022                         |
|---------------------|------------------------------------------|
| River/Body of Water | Kanawha River, Coal River                |
| Personnel           | Seth Jones, Monique Rydel, Susan Pulliam |
| Start Time          | 11:59                                    |
| Travel Method       | Land, Boat                               |

# Site Locations (18 Items)