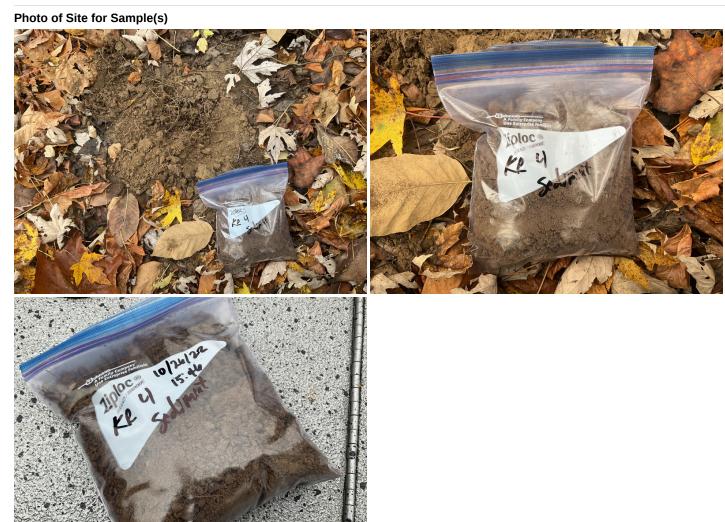

### Site Locations - 11. Kanawha River - KR, 4

| Weather                                              |                    |
|------------------------------------------------------|--------------------|
| Air Temperature (c)                                  | 13.3               |
| Weather Condition                                    | Overcast           |
| Wind Speed (mph)                                     | 12.5               |
| Humidity (%)                                         | 64                 |
| Precipitation (mm)                                   | 0                  |
| Way Point Prefix                                     | Kanawha River - KR |
| Way Point Number                                     | 4                  |
| Time at Way Point                                    | 15:45              |
| Way Point Description                                | Sediment Control   |
| Are there visible signs indicating a cable crossing? | N/A                |
| Is there buried or visible cable at location?        | N/A                |
| Was there a general site sample collected?           | Yes                |

### Sample Information - No Visible Cable (1 Item)

#### Sample Information - No Visible Cable - 1. Sediment Control, 4 Sediment

Type of Sample for No Visible Cable (Water, Sediment, Cable, Manhole, Splice Box, etc.)

Sediment Control

| Location of Collected Sample - No<br>Visible Cable     | Surface Sample     |
|--------------------------------------------------------|--------------------|
| Time of Collection - No Visible Cable                  | 15:45              |
| Sample Prefix - No Visible Cable                       | Kanawha River - KR |
| Sample ID (#) - No Visible Cable                       | 4 Sediment         |
| Additional Notes - No Visible Cable<br>Sample (if any) | None.              |

**Site Photos** 