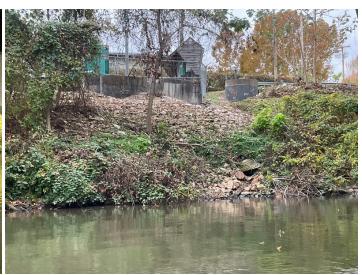

### Site Locations - 15. Coal River - Coal, 1

| Weather                                              |                             |
|------------------------------------------------------|-----------------------------|
| Air Temperature (c)                                  | 12.8                        |
| Weather Condition                                    | Overcast                    |
| Wind Speed (mph)                                     | 9.4                         |
| Humidity (%)                                         | 66                          |
| Precipitation (mm)                                   | 0                           |
| Way Point Prefix                                     | Coal River - Coal           |
| Way Point Number                                     | 1                           |
| Time at Way Point                                    | 16:17                       |
| Way Point Description                                | Water Intake                |
| Are there visible signs indicating a cable crossing? | N/A                         |
| Is there buried or visible cable at location?        | N/A                         |
| Was there a general site sample collected?           | See Specific Cable or Water |