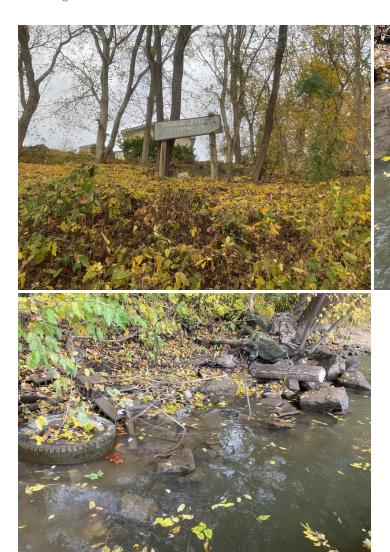

## Site Locations - 1. Kanawha River - KR, 1

| Weather                                              |                                                         |
|------------------------------------------------------|---------------------------------------------------------|
| Air Temperature (c)                                  | 13.1                                                    |
| Weather Condition                                    | Overcast                                                |
| Wind Speed (mph)                                     | 12.1                                                    |
| Humidity (%)                                         | 86                                                      |
| Precipitation (mm)                                   | 0                                                       |
| Way Point Prefix                                     | Kanawha River - KR                                      |
| Way Point Number                                     | 1                                                       |
| Time at Way Point                                    | 12:00                                                   |
| Way Point Description                                | Sign                                                    |
| Are there visible signs indicating a cable crossing? | Yes                                                     |
| Identify what the signs say.                         | Submarine Crossing. 2nd sign flanking the telecom sign. |
| Is there buried or visible cable at location?        | No                                                      |
| Was there a general site sample collected?           | No                                                      |

### Site Locations - 2. Kanawha River - KR, 1.2

| Weather                                              |                                                   |
|------------------------------------------------------|---------------------------------------------------|
| Air Temperature (c)                                  | 13.1                                              |
| Weather Condition                                    | Overcast                                          |
| Wind Speed (mph)                                     | 12.1                                              |
| Humidity (%)                                         | 86                                                |
| Precipitation (mm)                                   | 0                                                 |
| Way Point Prefix                                     | Kanawha River - KR                                |
| Way Point Number                                     | 1.2                                               |
| Time at Way Point                                    | 12:01                                             |
| Way Point Description                                | Sign                                              |
| Are there visible signs indicating a cable crossing? | Yes                                               |
| Identify what the signs say.                         | Underground Cable Crossing. C&P Tel. Co. of W.VA. |
| Is there buried or visible cable at location?        | N/A                                               |
| Was there a general site sample collected?           | Yes                                               |

#### Photo of Site for Sample(s)

**Site Photos** 