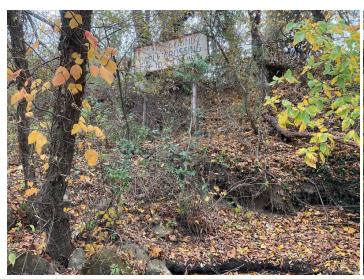

## Site Locations - 1. Kanawha River - KR, 1

| Weather                                              |                                                         |
|------------------------------------------------------|---------------------------------------------------------|
| Air Temperature (c)                                  | 13.1                                                    |
| Weather Condition                                    | Overcast                                                |
| Wind Speed (mph)                                     | 12.1                                                    |
| Humidity (%)                                         | 86                                                      |
| Precipitation (mm)                                   | 0                                                       |
| Way Point Prefix                                     | Kanawha River - KR                                      |
| Way Point Number                                     | 1                                                       |
| Time at Way Point                                    | 12:00                                                   |
| Way Point Description                                | Sign                                                    |
| Are there visible signs indicating a cable crossing? | Yes                                                     |
| Identify what the signs say.                         | Submarine Crossing. 2nd sign flanking the telecom sign. |
| Is there buried or visible cable at location?        | No                                                      |
| Was there a general site sample collected?           | No                                                      |

### Site Locations - 2. Kanawha River - KR, 1.2

| Weather                                              |                                                   |
|------------------------------------------------------|---------------------------------------------------|
| Air Temperature (c)                                  | 13.1                                              |
| Weather Condition                                    | Overcast                                          |
| Wind Speed (mph)                                     | 12.1                                              |
| Humidity (%)                                         | 86                                                |
| Precipitation (mm)                                   | 0                                                 |
| Way Point Prefix                                     | Kanawha River - KR                                |
| Way Point Number                                     | 1.2                                               |
| Time at Way Point                                    | 12:01                                             |
| Way Point Description                                | Sign                                              |
| Are there visible signs indicating a cable crossing? | Yes                                               |
| Identify what the signs say.                         | Underground Cable Crossing. C&P Tel. Co. of W.VA. |
| Is there buried or visible cable at location?        | N/A                                               |
| Was there a general site sample collected?           | Yes                                               |