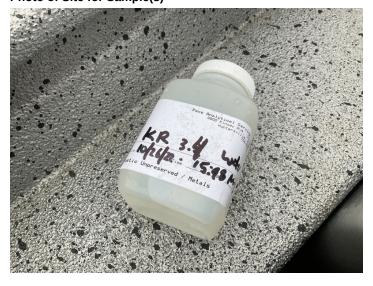

#### Sample Information - No Visible Cable - 1. Water: Cable Corridor, 3.4 Water

Type of Sample for No Visible Cable (Water, Sediment, Cable, Manhole, Splice Box, etc.)

Water: Cable Corridor

| Location of Collected Sample - No<br>Visible Cable  | Surface Sample.    |
|-----------------------------------------------------|--------------------|
| Time of Collection - No Visible Cable               | 15:48              |
| Sample Prefix - No Visible Cable                    | Kanawha River - KR |
| Sample ID (#) - No Visible Cable                    | 3.4 Water          |
| Additional Notes - No Visible Cable Sample (if any) | None.              |

#### Photo of Site for Sample(s)