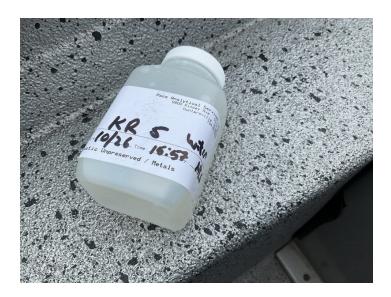

### Sample Information - No Visible Cable - 1. Water: Cable Corridor, 2 Water

| Type of Sample for No Visible Cable<br>(Water, Sediment, Cable, Manhole,<br>Splice Box, etc.) | Water: Cable Corridor |
|-----------------------------------------------------------------------------------------------|-----------------------|
| Location of Collected Sample - No<br>Visible Cable                                            | Surface Sample.       |
| Time of Collection - No Visible Cable                                                         | 13:48                 |
| Sample Prefix - No Visible Cable                                                              | Kanawha River - KR    |
| Sample ID (#) - No Visible Cable                                                              | 2 Water               |
| Additional Notes - No Visible Cable<br>Sample (if any)                                        | None.                 |