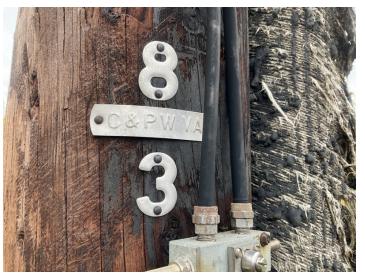

### Site Locations - 8. Kanawha River - KR, 3.1

| Weather                                              |                                                   |
|------------------------------------------------------|---------------------------------------------------|
| Air Temperature (c)                                  | 13.3                                              |
| Weather Condition                                    | Overcast                                          |
| Wind Speed (mph)                                     | 12.5                                              |
| Humidity (%)                                         | 64                                                |
| Precipitation (mm)                                   | 0                                                 |
| Way Point Prefix                                     | Kanawha River - KR                                |
| Way Point Number                                     | 3.1                                               |
| Time at Way Point                                    | 15:16                                             |
| Way Point Description                                | Cable Location, Telephone Pole                    |
| Are there visible signs indicating a cable crossing? | Yes                                               |
| Identify what the signs say.                         | Underground Cable Crossing. C&P Tel. Co. of W.VA. |
| Is there buried or visible cable at location?        | Yes                                               |
| How many cables are visible?                         | 2                                                 |
| Is lead visible?                                     | Yes                                               |
| Was there a general site sample collected?           | See Specific Cable or Water                       |

# Specific Cable Information - 1. 1, 2

| Cable #                                            | 1, 2    |
|----------------------------------------------------|---------|
| Visible Length (ft)                                | 20      |
| Type of Cable (Power, Telecom, Fiber Optic, Other) | Telecom |
| Is this a leaded cable?                            | Yes     |
| Is the cable(s) Terrestrial, Submarine or Both?    | Both    |
| Was there a sample collected?                      | Yes     |
| How many samples collected?                        | 2       |

### Sample Information - Specific Cable - 1. Lead Scraping, 3.1 Lead

| Type of Sample (Water, Sediment, Cable, Manhole, Splice Box, etc.) | Lead Scraping      |
|--------------------------------------------------------------------|--------------------|
| If more than one cable, what Cable was Sample collected from?      | 1                  |
| Time of Collection - Specific Cable                                | 15:23              |
| Sample Prefix - Specific Cable                                     | Kanawha River - KR |
| Sample ID (#) - Specific Cable                                     | 3.1 Lead           |
| Additional Notes - Specific Cable<br>Sample (if any)               | None.              |