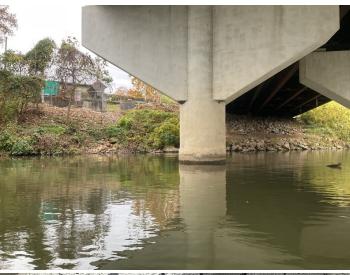

### Site Locations - 15. Coal River - Coal, 1

| Weather                                              |                             |
|------------------------------------------------------|-----------------------------|
| Air Temperature (c)                                  | 12.8                        |
| Weather Condition                                    | Overcast                    |
| Wind Speed (mph)                                     | 9.4                         |
| Humidity (%)                                         | 66                          |
| Precipitation (mm)                                   | 0                           |
| Way Point Prefix                                     | Coal River - Coal           |
| Way Point Number                                     | 1                           |
| Time at Way Point                                    | 16:17                       |
| Way Point Description                                | Water Intake                |
| Are there visible signs indicating a cable crossing? | N/A                         |
| Is there buried or visible cable at location?        | N/A                         |
| Was there a general site sample collected?           | See Specific Cable or Water |