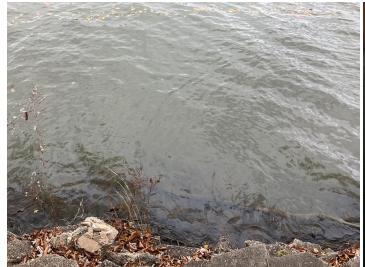

### Sample Information - No Visible Cable - 1. Water: Cable Corridor, 2 Water

| Type of Sample for No Visible Cable<br>(Water, Sediment, Cable, Manhole,<br>Splice Box, etc.) | Water: Cable Corridor |
|-----------------------------------------------------------------------------------------------|-----------------------|
| Location of Collected Sample - No<br>Visible Cable                                            | Surface Sample.       |
| Time of Collection - No Visible Cable                                                         | 13:48                 |
| Sample Prefix - No Visible Cable                                                              | Kanawha River - KR    |
| Sample ID (#) - No Visible Cable                                                              | 2 Water               |
| Additional Notes - No Visible Cable<br>Sample (if any)                                        | None.                 |

#### Photo of Site for Sample(s)

**Site Photos** 