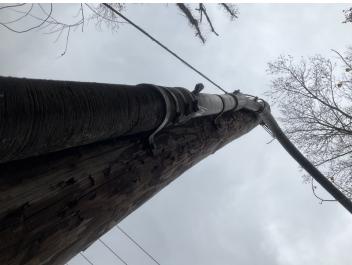

### Site Locations - 8. Kanawha River - KR, 3.1

| Weather                                              |                                                   |
|------------------------------------------------------|---------------------------------------------------|
| Air Temperature (c)                                  | 13.3                                              |
| Weather Condition                                    | Overcast                                          |
| Wind Speed (mph)                                     | 12.5                                              |
| Humidity (%)                                         | 64                                                |
| Precipitation (mm)                                   | 0                                                 |
| Way Point Prefix                                     | Kanawha River - KR                                |
| Way Point Number                                     | 3.1                                               |
| Time at Way Point                                    | 15:16                                             |
| Way Point Description                                | Cable Location, Telephone Pole                    |
| Are there visible signs indicating a cable crossing? | Yes                                               |
| Identify what the signs say.                         | Underground Cable Crossing. C&P Tel. Co. of W.VA. |
| Is there buried or visible cable at location?        | Yes                                               |
| How many cables are visible?                         | 2                                                 |
| Is lead visible?                                     | Yes                                               |
| Was there a general site sample collected?           | See Specific Cable or Water                       |

# Specific Cable Information - 1. 1, 2

| Cable #                                            | 1, 2    |
|----------------------------------------------------|---------|
| Visible Length (ft)                                | 20      |
| Type of Cable (Power, Telecom, Fiber Optic, Other) | Telecom |
| Is this a leaded cable?                            | Yes     |
| Is the cable(s) Terrestrial, Submarine or Both?    | Both    |
| Was there a sample collected?                      | Yes     |
| How many samples collected?                        | 2       |