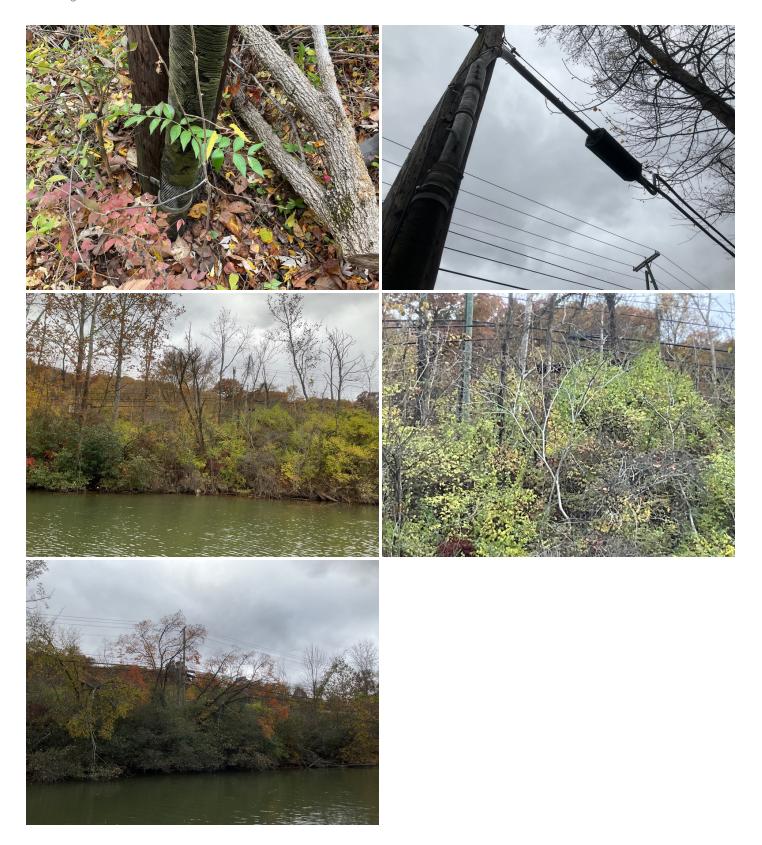

### Site Locations - 8. Kanawha River - KR, 3.1

| Weather                                              |                                                   |
|------------------------------------------------------|---------------------------------------------------|
| Air Temperature (c)                                  | 13.3                                              |
| Weather Condition                                    | Overcast                                          |
| Wind Speed (mph)                                     | 12.5                                              |
| Humidity (%)                                         | 64                                                |
| Precipitation (mm)                                   | 0                                                 |
| Way Point Prefix                                     | Kanawha River - KR                                |
| Way Point Number                                     | 3.1                                               |
| Time at Way Point                                    | 15:16                                             |
| Way Point Description                                | Cable Location, Telephone Pole                    |
| Are there visible signs indicating a cable crossing? | Yes                                               |
| Identify what the signs say.                         | Underground Cable Crossing. C&P Tel. Co. of W.VA. |
| Is there buried or visible cable at location?        | Yes                                               |
| How many cables are visible?                         | 2                                                 |
| Is lead visible?                                     | Yes                                               |
| Was there a general site sample collected?           | See Specific Cable or Water                       |

Photo of Specific Cable Sample(s)

**Site Photos** 

Site Locations - 9. Kanawha River - KR, 3.2