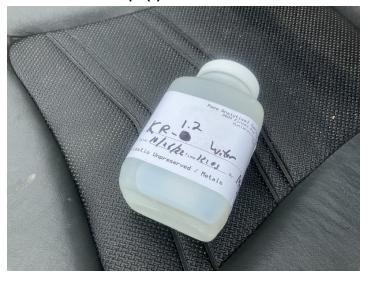

### Sample Information - Specific Cable - 1. Sediment Collection, 1.3 Sediment

| Type of Sample (Water, Sediment, Cable, Manhole, Splice Box, etc.) | Sediment Collection                                                                                                                                                                                                                                                                             |
|--------------------------------------------------------------------|-------------------------------------------------------------------------------------------------------------------------------------------------------------------------------------------------------------------------------------------------------------------------------------------------|
| If more than one cable, what Cable was Sample collected from?      | 1,2                                                                                                                                                                                                                                                                                             |
| Location of Collected Specific Cable Sample                        | At the base of the Telephone Pole.                                                                                                                                                                                                                                                              |
| Time of Collection - Specific Cable                                | 12:45                                                                                                                                                                                                                                                                                           |
| Sample Prefix - Specific Cable                                     | Kanawha River - KR                                                                                                                                                                                                                                                                              |
| Sample ID (#) - Specific Cable                                     | 1.3 Sediment                                                                                                                                                                                                                                                                                    |
| Additional Notes - Specific Cable<br>Sample (if any)               | 1 Sample was collected for both Cables at this location. All photos are under KR 1.3 "Site Photos" and are geotagged/timestamped for the time of collection. Data entry for "Sample Information - Specific Cable" was added 1 Dec 2022 to maintain consistency in the West Virgina Data Report. |

Photo of Specific Cable Sample(s)