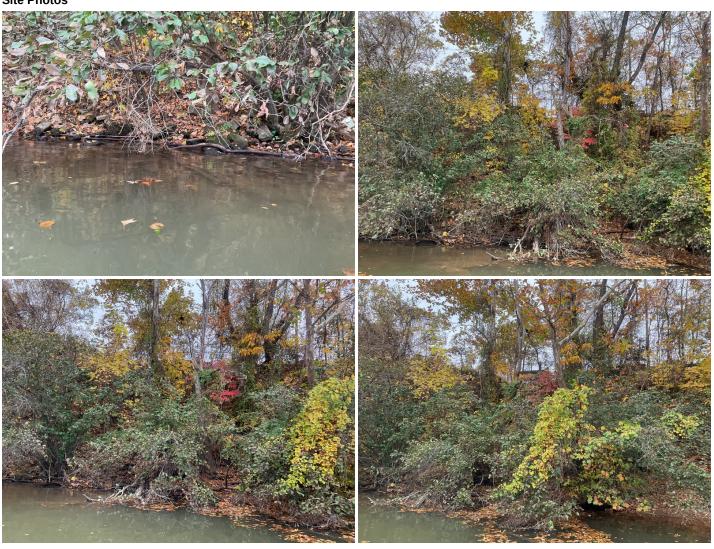

Photo of Specific Cable Sample(s)

**Site Photos** 

Site Locations - 9. Kanawha River - KR, 3.2

#### Weather

| Air Temperature (c)                                  | 13.3                                           |
|------------------------------------------------------|------------------------------------------------|
| Weather Condition                                    | Overcast                                       |
| Wind Speed (mph)                                     | 12.5                                           |
| Humidity (%)                                         | 64                                             |
| Precipitation (mm)                                   | 0                                              |
| Way Point Prefix                                     | Kanawha River - KR                             |
| Way Point Number                                     | 3.2                                            |
| Time at Way Point                                    | 15:35                                          |
| Way Point Description                                | Sign                                           |
| Are there visible signs indicating a cable crossing? | Yes                                            |
| Identify what the signs say.                         | Underground Cable Crossing. C&P Tel. Co. W.VA. |
| Is there buried or visible cable at location?        | N/A                                            |
| Was there a general site sample collected?           | No                                             |

#### **Site Photos**