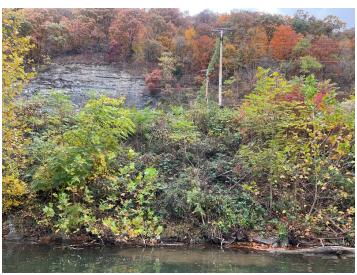

# Site Locations - 4. Kanawha River - KR, 10.1

| Weather                                              |                                                                                                                        |
|------------------------------------------------------|------------------------------------------------------------------------------------------------------------------------|
| Air Temperature (c)                                  | 8.1                                                                                                                    |
| Weather Condition                                    | Overcast                                                                                                               |
| Wind Speed (mph)                                     | 2.7                                                                                                                    |
| Humidity (%)                                         | 85                                                                                                                     |
| Precipitation (mm)                                   | 0                                                                                                                      |
| Way Point Prefix                                     | Kanawha River - KR                                                                                                     |
| Way Point Number                                     | 10.1                                                                                                                   |
| Time at Way Point                                    | 10:26                                                                                                                  |
| Way Point Description                                | Sign, Telephone pole                                                                                                   |
| Are there visible signs indicating a cable crossing? | Yes                                                                                                                    |
| Identify what the signs say.                         | Underground Cable Crossing. C&P Tel. Co. of W.VA. Both sign and pole are in bad shape and mostly buried under foliage. |
| Is there buried or visible cable at location?        | No                                                                                                                     |
| Was there a general site sample collected?           | No                                                                                                                     |