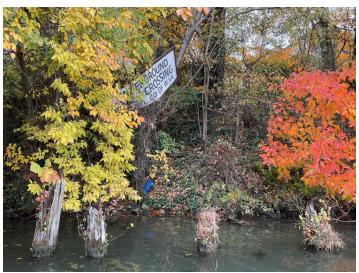

# Site Locations - 1. Kanawha River - KR, 8

| Weather                                              |                                                   |
|------------------------------------------------------|---------------------------------------------------|
| Air Temperature (c)                                  | 6.2                                               |
| Weather Condition                                    | Overcast                                          |
| Wind Speed (mph)                                     | 2.9                                               |
| Humidity (%)                                         | 98                                                |
| Precipitation (mm)                                   | 0                                                 |
| Way Point Prefix                                     | Kanawha River - KR                                |
| Way Point Number                                     | 8                                                 |
| Time at Way Point                                    | 09:11                                             |
| Way Point Description                                | Sign, Cable Corridor                              |
| Are there visible signs indicating a cable crossing? | Yes                                               |
| Identify what the signs say.                         | Underground Cable Crossing. C&P Tel. Co. of W.VA. |
| Is there buried or visible cable at location?        | No                                                |
| Was there a general site sample collected?           | No                                                |

# Site Locations - 2. Kanawha River - KR, 9

| Weather                                              |                                                   |
|------------------------------------------------------|---------------------------------------------------|
| Air Temperature (c)                                  | 6.2                                               |
| Weather Condition                                    | Overcast                                          |
| Wind Speed (mph)                                     | 2.9                                               |
| Humidity (%)                                         | 98                                                |
| Precipitation (mm)                                   | 0                                                 |
| Way Point Prefix                                     | Kanawha River - KR                                |
| Way Point Number                                     | 9                                                 |
| Time at Way Point                                    | 09:19                                             |
| Way Point Description                                | Sign, Cable Corridor                              |
| Are there visible signs indicating a cable crossing? | Yes                                               |
| Identify what the signs say.                         | Underground Cable Crossing. C&P Tel. Co. of W.VA. |
| Is there buried or visible cable at location?        | No                                                |
| Was there a general site sample collected?           | No                                                |

# Site Locations - 3. Kanawha River - KR, 10

| Weather                                              |                                                   |
|------------------------------------------------------|---------------------------------------------------|
| Air Temperature (c)                                  | 8.1                                               |
| Weather Condition                                    | Overcast                                          |
| Wind Speed (mph)                                     | 2.7                                               |
| Humidity (%)                                         | 85                                                |
| Precipitation (mm)                                   | 0                                                 |
| Way Point Prefix                                     | Kanawha River - KR                                |
| Way Point Number                                     | 10                                                |
| Time at Way Point                                    | 10:23                                             |
| Way Point Description                                | Sign                                              |
| Are there visible signs indicating a cable crossing? | Yes                                               |
| Identify what the signs say.                         | Underground Cable Crossing. C&P Tel. Co. of W.VA. |
| Is there buried or visible cable at location?        | No                                                |
| Was there a general site sample collected?           | No                                                |

# Site Locations - 4. Kanawha River - KR, 10.1

| Weather                                              |                                                                                                                        |
|------------------------------------------------------|------------------------------------------------------------------------------------------------------------------------|
| Air Temperature (c)                                  | 8.1                                                                                                                    |
| Weather Condition                                    | Overcast                                                                                                               |
| Wind Speed (mph)                                     | 2.7                                                                                                                    |
| Humidity (%)                                         | 85                                                                                                                     |
| Precipitation (mm)                                   | 0                                                                                                                      |
| Way Point Prefix                                     | Kanawha River - KR                                                                                                     |
| Way Point Number                                     | 10.1                                                                                                                   |
| Time at Way Point                                    | 10:26                                                                                                                  |
| Way Point Description                                | Sign, Telephone pole                                                                                                   |
| Are there visible signs indicating a cable crossing? | Yes                                                                                                                    |
| Identify what the signs say.                         | Underground Cable Crossing. C&P Tel. Co. of W.VA. Both sign and pole are in bad shape and mostly buried under foliage. |
| Is there buried or visible cable at location?        | No                                                                                                                     |
| Was there a general site sample collected?           | No                                                                                                                     |