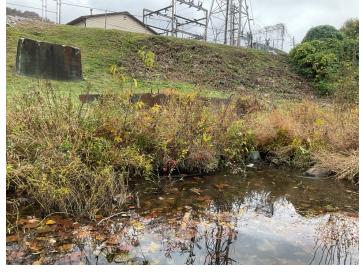

#### Site Locations - 5. Kanawha River - KR, 11

| Weather                                              |                             |
|------------------------------------------------------|-----------------------------|
| Air Temperature (c)                                  | 8.1                         |
| Weather Condition                                    | Overcast                    |
| Wind Speed (mph)                                     | 2.7                         |
| Humidity (%)                                         | 85                          |
| Precipitation (mm)                                   | 0                           |
| Way Point Prefix                                     | Kanawha River - KR          |
| Way Point Number                                     | 11                          |
| Time at Way Point                                    | 10:29                       |
| Way Point Description                                | Water Intake                |
| Are there visible signs indicating a cable crossing? | N/A                         |
| Is there buried or visible cable at location?        | N/A                         |
| Was there a general site sample collected?           | See Specific Cable or Water |

#### **Site Photos**