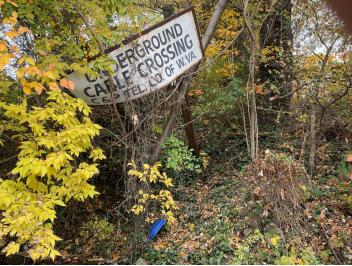

# Site Locations - 1. Kanawha River - KR, 8

| Weather                                              |                                                   |
|------------------------------------------------------|---------------------------------------------------|
| Air Temperature (c)                                  | 6.2                                               |
| Weather Condition                                    | Overcast                                          |
| Wind Speed (mph)                                     | 2.9                                               |
| Humidity (%)                                         | 98                                                |
| Precipitation (mm)                                   | 0                                                 |
| Way Point Prefix                                     | Kanawha River - KR                                |
| Way Point Number                                     | 8                                                 |
| Time at Way Point                                    | 09:11                                             |
| Way Point Description                                | Sign, Cable Corridor                              |
| Are there visible signs indicating a cable crossing? | Yes                                               |
| Identify what the signs say.                         | Underground Cable Crossing. C&P Tel. Co. of W.VA. |
| Is there buried or visible cable at location?        | No                                                |
| Was there a general site sample collected?           | No                                                |

# Site Locations - 2. Kanawha River - KR, 9

| Weather                                              |                                                   |
|------------------------------------------------------|---------------------------------------------------|
| Air Temperature (c)                                  | 6.2                                               |
| Weather Condition                                    | Overcast                                          |
| Wind Speed (mph)                                     | 2.9                                               |
| Humidity (%)                                         | 98                                                |
| Precipitation (mm)                                   | 0                                                 |
| Way Point Prefix                                     | Kanawha River - KR                                |
| Way Point Number                                     | 9                                                 |
| Time at Way Point                                    | 09:19                                             |
| Way Point Description                                | Sign, Cable Corridor                              |
| Are there visible signs indicating a cable crossing? | Yes                                               |
| Identify what the signs say.                         | Underground Cable Crossing. C&P Tel. Co. of W.VA. |
| Is there buried or visible cable at location?        | No                                                |
| Was there a general site sample collected?           | No                                                |

# Site Locations - 3. Kanawha River - KR, 10

| Weather                                              |                                                   |
|------------------------------------------------------|---------------------------------------------------|
| Air Temperature (c)                                  | 8.1                                               |
| Weather Condition                                    | Overcast                                          |
| Wind Speed (mph)                                     | 2.7                                               |
| Humidity (%)                                         | 85                                                |
| Precipitation (mm)                                   | 0                                                 |
| Way Point Prefix                                     | Kanawha River - KR                                |
| Way Point Number                                     | 10                                                |
| Time at Way Point                                    | 10:23                                             |
| Way Point Description                                | Sign                                              |
| Are there visible signs indicating a cable crossing? | Yes                                               |
| Identify what the signs say.                         | Underground Cable Crossing. C&P Tel. Co. of W.VA. |
| Is there buried or visible cable at location?        | No                                                |
| Was there a general site sample collected?           | No                                                |

# Site Locations - 4. Kanawha River - KR, 10.1

| Weather                                              |                                                                                                                        |
|------------------------------------------------------|------------------------------------------------------------------------------------------------------------------------|
| Air Temperature (c)                                  | 8.1                                                                                                                    |
| Weather Condition                                    | Overcast                                                                                                               |
| Wind Speed (mph)                                     | 2.7                                                                                                                    |
| Humidity (%)                                         | 85                                                                                                                     |
| Precipitation (mm)                                   | 0                                                                                                                      |
| Way Point Prefix                                     | Kanawha River - KR                                                                                                     |
| Way Point Number                                     | 10.1                                                                                                                   |
| Time at Way Point                                    | 10:26                                                                                                                  |
| Way Point Description                                | Sign, Telephone pole                                                                                                   |
| Are there visible signs indicating a cable crossing? | Yes                                                                                                                    |
| Identify what the signs say.                         | Underground Cable Crossing. C&P Tel. Co. of W.VA. Both sign and pole are in bad shape and mostly buried under foliage. |
| Is there buried or visible cable at location?        | No                                                                                                                     |
| Was there a general site sample collected?           | No                                                                                                                     |