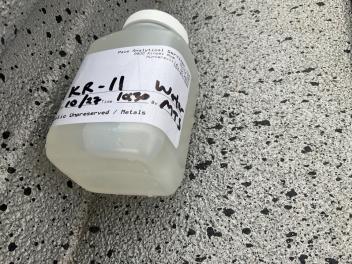

# Sample Information - Water Control, Intake, or Drinking Fountain - 1. Kanawha River - KR, 11 Water

| Location of Collected Water Control,<br>Intake or Drinking Fountain Sample           | Surface Sample     |
|--------------------------------------------------------------------------------------|--------------------|
| Time of Collection - Water Control,<br>Intake, or Drinking Fountian                  | 10:31              |
| Sample Prefix - Water Control, Intake, or Drinking Fountain                          | Kanawha River - KR |
| Sample ID (#) - Water Control, Intake, or Drinking Fountain                          | 11 Water           |
| Duplicate Collected - Water Control, Intake, or Drinking Fountain?                   | No                 |
| Additional Notes - Water Control,<br>Intake, or Drinking Fountain Sample<br>(if any) | None.              |

# Photo of Water Control, Intake, or Drinking Fountain Sample(s)