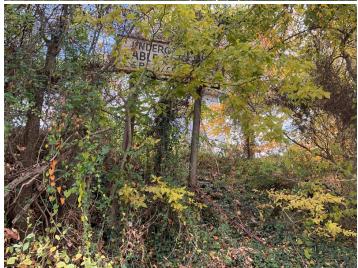

# Site Locations - 1. Kanawha River - KR, 8

| Weather                                              |                                                   |
|------------------------------------------------------|---------------------------------------------------|
| Air Temperature (c)                                  | 6.2                                               |
| Weather Condition                                    | Overcast                                          |
| Wind Speed (mph)                                     | 2.9                                               |
| Humidity (%)                                         | 98                                                |
| Precipitation (mm)                                   | 0                                                 |
| Way Point Prefix                                     | Kanawha River - KR                                |
| Way Point Number                                     | 8                                                 |
| Time at Way Point                                    | 09:11                                             |
| Way Point Description                                | Sign, Cable Corridor                              |
| Are there visible signs indicating a cable crossing? | Yes                                               |
| Identify what the signs say.                         | Underground Cable Crossing. C&P Tel. Co. of W.VA. |
| Is there buried or visible cable at location?        | No                                                |
| Was there a general site sample collected?           | No                                                |

# Site Locations - 2. Kanawha River - KR, 9

| Weather                                              |                                                   |
|------------------------------------------------------|---------------------------------------------------|
| Air Temperature (c)                                  | 6.2                                               |
| Weather Condition                                    | Overcast                                          |
| Wind Speed (mph)                                     | 2.9                                               |
| Humidity (%)                                         | 98                                                |
| Precipitation (mm)                                   | 0                                                 |
| Way Point Prefix                                     | Kanawha River - KR                                |
| Way Point Number                                     | 9                                                 |
| Time at Way Point                                    | 09:19                                             |
| Way Point Description                                | Sign, Cable Corridor                              |
| Are there visible signs indicating a cable crossing? | Yes                                               |
| Identify what the signs say.                         | Underground Cable Crossing. C&P Tel. Co. of W.VA. |
| Is there buried or visible cable at location?        | No                                                |
| Was there a general site sample collected?           | No                                                |