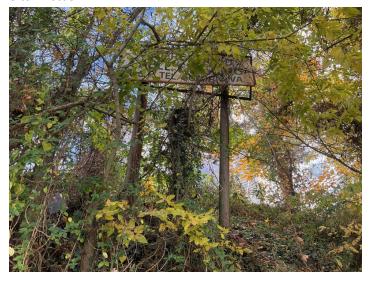

# Site Locations - 6. Kanawha River - KR, 12

| Weather                                              |                                                   |
|------------------------------------------------------|---------------------------------------------------|
| Air Temperature (c)                                  | 10                                                |
| Weather Condition                                    | Overcast                                          |
| Wind Speed (mph)                                     | 9.4                                               |
| Humidity (%)                                         | 74                                                |
| Precipitation (mm)                                   | 0                                                 |
| Way Point Prefix                                     | Kanawha River - KR                                |
| Way Point Number                                     | 12                                                |
| Time at Way Point                                    | 12:44                                             |
| Way Point Description                                | Cable Corridor, Sign                              |
| Are there visible signs indicating a cable crossing? | Yes                                               |
| Identify what the signs say.                         | Underground Cable Crossing. C&P Tel. Co. of W.VA. |
| Is there buried or visible cable at location?        | No                                                |
| Was there a general site sample collected?           | No                                                |

# Site Locations - 7. Kanawha River - KR, 12.1

| Weather                                              |                    |
|------------------------------------------------------|--------------------|
| Air Temperature (c)                                  | 10                 |
| Weather Condition                                    | Overcast           |
| Wind Speed (mph)                                     | 9.4                |
| Humidity (%)                                         | 74                 |
| Precipitation (mm)                                   | 0                  |
| Way Point Prefix                                     | Kanawha River - KR |
| Way Point Number                                     | 12.1               |
| Time at Way Point                                    | 12:48              |
| Way Point Description                                | Sign               |
| Are there visible signs indicating a cable crossing? | Yes                |

| ldentify what the signs say.                  | Underground Cable Crossing. C&P Tel. Co. of W.VA. |
|-----------------------------------------------|---------------------------------------------------|
| Is there buried or visible cable at location? | No                                                |
| Was there a general site sample collected?    | No                                                |