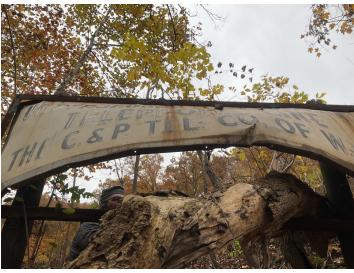

# Site Locations - 1. Kanawha River - KR, 8

| Weather                                              |                                                   |
|------------------------------------------------------|---------------------------------------------------|
| Air Temperature (c)                                  | 6.2                                               |
| Weather Condition                                    | Overcast                                          |
| Wind Speed (mph)                                     | 2.9                                               |
| Humidity (%)                                         | 98                                                |
| Precipitation (mm)                                   | 0                                                 |
| Way Point Prefix                                     | Kanawha River - KR                                |
| Way Point Number                                     | 8                                                 |
| Time at Way Point                                    | 09:11                                             |
| Way Point Description                                | Sign, Cable Corridor                              |
| Are there visible signs indicating a cable crossing? | Yes                                               |
| Identify what the signs say.                         | Underground Cable Crossing. C&P Tel. Co. of W.VA. |
| Is there buried or visible cable at location?        | No                                                |
| Was there a general site sample collected?           | No                                                |

# Site Locations - 2. Kanawha River - KR, 9

| Weather                                              |                                                   |
|------------------------------------------------------|---------------------------------------------------|
| Air Temperature (c)                                  | 6.2                                               |
| Weather Condition                                    | Overcast                                          |
| Wind Speed (mph)                                     | 2.9                                               |
| Humidity (%)                                         | 98                                                |
| Precipitation (mm)                                   | 0                                                 |
| Way Point Prefix                                     | Kanawha River - KR                                |
| Way Point Number                                     | 9                                                 |
| Time at Way Point                                    | 09:19                                             |
| Way Point Description                                | Sign, Cable Corridor                              |
| Are there visible signs indicating a cable crossing? | Yes                                               |
| Identify what the signs say.                         | Underground Cable Crossing. C&P Tel. Co. of W.VA. |
| Is there buried or visible cable at location?        | No                                                |
| Was there a general site sample collected?           | No                                                |

# Site Locations - 3. Kanawha River - KR, 10

| Weather                                              |                                                   |
|------------------------------------------------------|---------------------------------------------------|
| Air Temperature (c)                                  | 8.1                                               |
| Weather Condition                                    | Overcast                                          |
| Wind Speed (mph)                                     | 2.7                                               |
| Humidity (%)                                         | 85                                                |
| Precipitation (mm)                                   | 0                                                 |
| Way Point Prefix                                     | Kanawha River - KR                                |
| Way Point Number                                     | 10                                                |
| Time at Way Point                                    | 10:23                                             |
| Way Point Description                                | Sign                                              |
| Are there visible signs indicating a cable crossing? | Yes                                               |
| Identify what the signs say.                         | Underground Cable Crossing. C&P Tel. Co. of W.VA. |
| Is there buried or visible cable at location?        | No                                                |
| Was there a general site sample collected?           | No                                                |

#### **Site Photos**