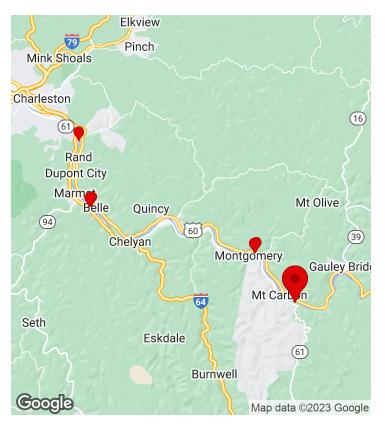

#### **LOCATION**

© 38.129568, -81.264312

| General Report Information |                                          |
|----------------------------|------------------------------------------|
| Date                       | October 27, 2022                         |
| River/Body of Water        | Kanawha River                            |
| Personnel                  | Seth Jones, Monique Rydel, Susan Pulliam |
| Start Time                 | 09:11                                    |
| Travel Method              | Land, Boat                               |
| Weather Information        |                                          |
| Air Temperature (c)        |                                          |
| Wind Speed (mph)           |                                          |

# **Site Locations (10 Items)**