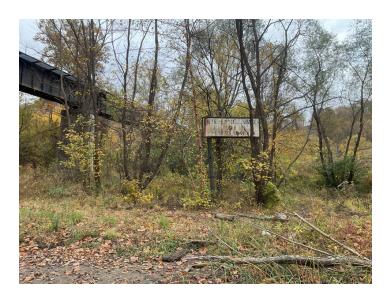

# Site Locations - 4. Kanawha River - KR, 10.1

| Weather                                              |                                                                                                                        |
|------------------------------------------------------|------------------------------------------------------------------------------------------------------------------------|
| Air Temperature (c)                                  | 8.1                                                                                                                    |
| Weather Condition                                    | Overcast                                                                                                               |
| Wind Speed (mph)                                     | 2.7                                                                                                                    |
| Humidity (%)                                         | 85                                                                                                                     |
| Precipitation (mm)                                   | 0                                                                                                                      |
| Way Point Prefix                                     | Kanawha River - KR                                                                                                     |
| Way Point Number                                     | 10.1                                                                                                                   |
| Time at Way Point                                    | 10:26                                                                                                                  |
| Way Point Description                                | Sign, Telephone pole                                                                                                   |
| Are there visible signs indicating a cable crossing? | Yes                                                                                                                    |
| Identify what the signs say.                         | Underground Cable Crossing. C&P Tel. Co. of W.VA. Both sign and pole are in bad shape and mostly buried under foliage. |
| Is there buried or visible cable at location?        | No                                                                                                                     |
| Was there a general site sample collected?           | No                                                                                                                     |

#### **Site Photos**