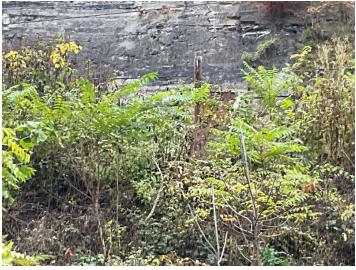

# Site Locations - 4. Kanawha River - KR, 10.1

| Weather                                              |                                                                                                                        |
|------------------------------------------------------|------------------------------------------------------------------------------------------------------------------------|
| Air Temperature (c)                                  | 8.1                                                                                                                    |
| Weather Condition                                    | Overcast                                                                                                               |
| Wind Speed (mph)                                     | 2.7                                                                                                                    |
| Humidity (%)                                         | 85                                                                                                                     |
| Precipitation (mm)                                   | 0                                                                                                                      |
| Way Point Prefix                                     | Kanawha River - KR                                                                                                     |
| Way Point Number                                     | 10.1                                                                                                                   |
| Time at Way Point                                    | 10:26                                                                                                                  |
| Way Point Description                                | Sign, Telephone pole                                                                                                   |
| Are there visible signs indicating a cable crossing? | Yes                                                                                                                    |
| Identify what the signs say.                         | Underground Cable Crossing. C&P Tel. Co. of W.VA. Both sign and pole are in bad shape and mostly buried under foliage. |
| Is there buried or visible cable at location?        | No                                                                                                                     |
| Was there a general site sample collected?           | No                                                                                                                     |