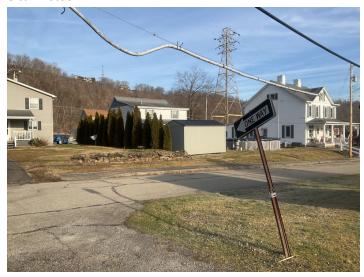

#### Site Locations - 1. California Township (Incl. Coal Center) - CT, 11 Lead

| Weather                                              |                                              |
|------------------------------------------------------|----------------------------------------------|
| Air Temperature (c)                                  | -3                                           |
| Weather Condition                                    | Sunny                                        |
| Wind Speed (mph)                                     | 2.2                                          |
| Humidity (%)                                         | 86                                           |
| Precipitation (mm)                                   | 0                                            |
| Way Point Prefix                                     | California Township (Incl. Coal Center) - CT |
| Way Point Number                                     | 11 Lead                                      |
| Time at Way Point                                    | 08:58                                        |
| Way Point Description                                | Cable Location                               |
| Are there visible signs indicating a cable crossing? | N/A                                          |
| Is there visible cable at location?                  | N/A                                          |
| Was there a general site sample collected?           | Yes                                          |