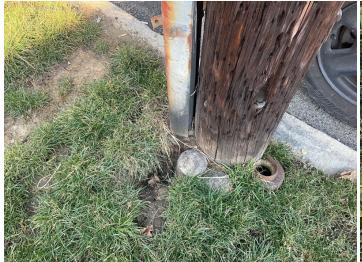

## Site Locations - 4. California Township (Incl. Coal Center) - CT, 3

| Weather                                              |                                              |
|------------------------------------------------------|----------------------------------------------|
| Air Temperature (c)                                  | 5                                            |
| Weather Condition                                    | Sunny                                        |
| Wind Speed (mph)                                     | 6.9                                          |
| Humidity (%)                                         | 60                                           |
| Precipitation (mm)                                   | 0                                            |
| Way Point Prefix                                     | California Township (Incl. Coal Center) - CT |
| Way Point Number                                     | 3                                            |
| Time at Way Point                                    | 10:30                                        |
| Way Point Description                                | Cable Location                               |
| Are there visible signs indicating a cable crossing? | N/A                                          |
| Is there visible cable at location?                  | N/A                                          |
| Was there a general site sample collected?           | Yes                                          |

#### Sample Information - Other - 1. Lead Scraping, 3

| Type of Sample for Other (Water,<br>Sediment, Cable, Manhole, Splice<br>Box, etc.) | Lead Scraping |
|------------------------------------------------------------------------------------|---------------|
| Location of Collected Sediment<br>Sample - Other                                   | Other         |

| Time of Collection - Other         | 10:31 |
|------------------------------------|-------|
| Sample Prefix - Other              | СТ    |
| Sample ID (#) - Other              | 3     |
| <b>Duplicate Collected - Other</b> | No    |
| Additional Notes - Other (if any)  | None. |