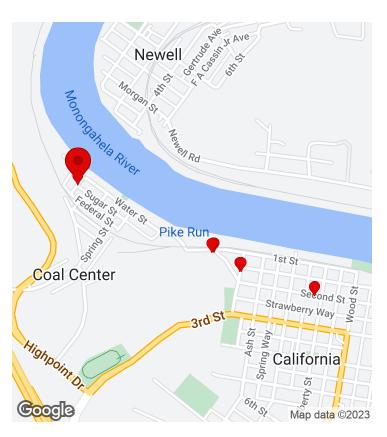

#### **LOCATION**

**9** 40.071349, -79.901550

| Ocheral Report Illionillation | General | Report | Information |
|-------------------------------|---------|--------|-------------|
|-------------------------------|---------|--------|-------------|

## **Site Locations (4 Items)**

#### Site Locations - 1. California Township (Incl. Coal Center) - CT, 11 Lead

| Weather                                              |                                              |
|------------------------------------------------------|----------------------------------------------|
| Air Temperature (c)                                  | -3                                           |
| Weather Condition                                    | Sunny                                        |
| Wind Speed (mph)                                     | 2.2                                          |
| Humidity (%)                                         | 86                                           |
| Precipitation (mm)                                   | 0                                            |
| Way Point Prefix                                     | California Township (Incl. Coal Center) - CT |
| Way Point Number                                     | 11 Lead                                      |
| Time at Way Point                                    | 08:58                                        |
| Way Point Description                                | Cable Location                               |
| Are there visible signs indicating a cable crossing? | N/A                                          |
| Is there visible cable at location?                  | N/A                                          |
| Was there a general site sample collected?           | Yes                                          |