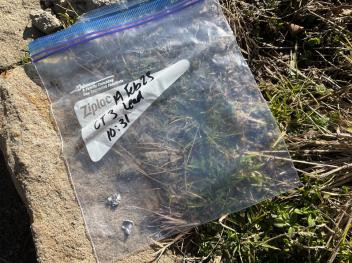

#### Sample Information - Other - 1. Lead Scraping, 3

| Type of Sample for Other (Water,<br>Sediment, Cable, Manhole, Splice<br>Box, etc.) | Lead Scraping |
|------------------------------------------------------------------------------------|---------------|
| Location of Collected Sediment<br>Sample - Other                                   | Other         |

| Time of Collection - Other         | 10:31 |
|------------------------------------|-------|
| Sample Prefix - Other              | СТ    |
| Sample ID (#) - Other              | 3     |
| <b>Duplicate Collected - Other</b> | No    |
| Additional Notes - Other (if any)  | None. |