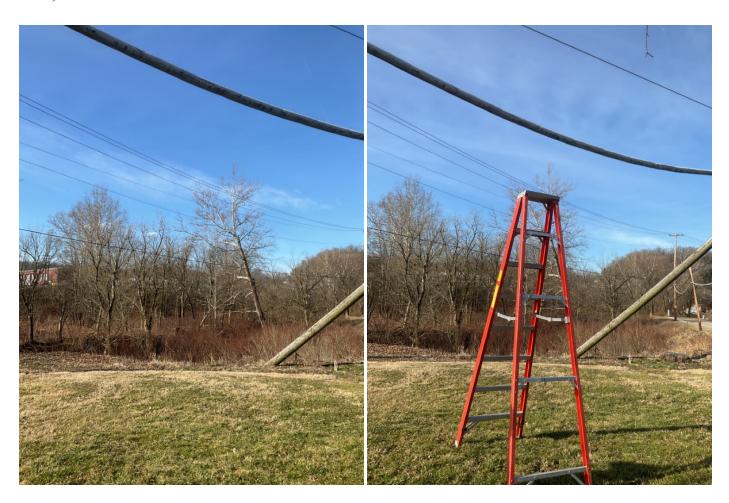

**Site Photos** 

Site Locations - 3. California Township (Incl. Coal Center) - CT, 6

| Weather                                              |                                              |
|------------------------------------------------------|----------------------------------------------|
| Air Temperature (c)                                  | 2                                            |
| Weather Condition                                    | Sunny                                        |
| Wind Speed (mph)                                     | 2.2                                          |
| Humidity (%)                                         | 69                                           |
| Precipitation (mm)                                   | 0                                            |
| Way Point Prefix                                     | California Township (Incl. Coal Center) - CT |
| Way Point Number                                     | 6                                            |
| Time at Way Point                                    | 10:06                                        |
| Way Point Description                                | Cable Location                               |
| Are there visible signs indicating a cable crossing? | N/A                                          |
| Is there visible cable at location?                  | N/A                                          |
| Was there a general site sample collected?           | Yes                                          |