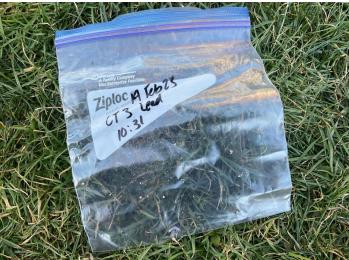

## Site Locations - 4. California Township (Incl. Coal Center) - CT, 3

| Weather                                              |                                              |
|------------------------------------------------------|----------------------------------------------|
| Air Temperature (c)                                  | 5                                            |
| Weather Condition                                    | Sunny                                        |
| Wind Speed (mph)                                     | 6.9                                          |
| Humidity (%)                                         | 60                                           |
| Precipitation (mm)                                   | 0                                            |
| Way Point Prefix                                     | California Township (Incl. Coal Center) - CT |
| Way Point Number                                     | 3                                            |
| Time at Way Point                                    | 10:30                                        |
| Way Point Description                                | Cable Location                               |
| Are there visible signs indicating a cable crossing? | N/A                                          |
| Is there visible cable at location?                  | N/A                                          |
| Was there a general site sample collected?           | Yes                                          |

#### Sample Information - Other - 1. Lead Scraping, 3

| Type of Sample for Other (Water,<br>Sediment, Cable, Manhole, Splice<br>Box, etc.) | Lead Scraping |
|------------------------------------------------------------------------------------|---------------|
| Location of Collected Sediment<br>Sample - Other                                   | Other         |

| Time of Collection - Other         | 10:31 |
|------------------------------------|-------|
| Sample Prefix - Other              | СТ    |
| Sample ID (#) - Other              | 3     |
| <b>Duplicate Collected - Other</b> | No    |
| Additional Notes - Other (if any)  | None. |