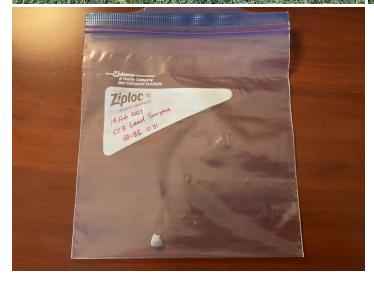

## Site Locations - 4. California Township (Incl. Coal Center) - CT, 3

| Weather                                              |                                              |
|------------------------------------------------------|----------------------------------------------|
| Air Temperature (c)                                  | 5                                            |
| Weather Condition                                    | Sunny                                        |
| Wind Speed (mph)                                     | 6.9                                          |
| Humidity (%)                                         | 60                                           |
| Precipitation (mm)                                   | 0                                            |
| Way Point Prefix                                     | California Township (Incl. Coal Center) - CT |
| Way Point Number                                     | 3                                            |
| Time at Way Point                                    | 10:30                                        |
| Way Point Description                                | Cable Location                               |
| Are there visible signs indicating a cable crossing? | N/A                                          |
| Is there visible cable at location?                  | N/A                                          |
| Was there a general site sample collected?           | Yes                                          |

#### Sample Information - Other - 1. Lead Scraping, 3

| Type of Sample for Other (Water,<br>Sediment, Cable, Manhole, Splice<br>Box, etc.) | Lead Scraping |
|------------------------------------------------------------------------------------|---------------|
| Location of Collected Sediment<br>Sample - Other                                   | Other         |

| Time of Collection - Other         | 10:31 |
|------------------------------------|-------|
| Sample Prefix - Other              | СТ    |
| Sample ID (#) - Other              | 3     |
| <b>Duplicate Collected - Other</b> | No    |
| Additional Notes - Other (if any)  | None. |