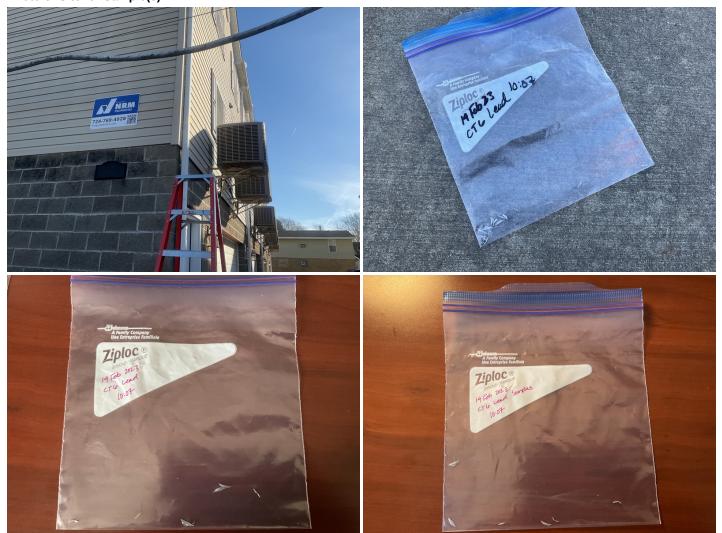

**Site Photos** 

Site Locations - 2. California Township (Incl. Coal Center) - CT, 8

| Weather             |       |  |
|---------------------|-------|--|
| Air Temperature (c) | 0     |  |
| Weather Condition   | Sunny |  |

| Wind Speed (mph)                                     | 3.8                                          |
|------------------------------------------------------|----------------------------------------------|
| Humidity (%)                                         | 81                                           |
| Precipitation (mm)                                   | 0                                            |
| Way Point Prefix                                     | California Township (Incl. Coal Center) - CT |
| Way Point Number                                     | 8                                            |
| Time at Way Point                                    | 09:58                                        |
| Way Point Description                                | Cable Location                               |
| Are there visible signs indicating a cable crossing? | N/A                                          |
| Is there visible cable at location?                  | N/A                                          |
| Was there a general site sample collected?           | Yes                                          |