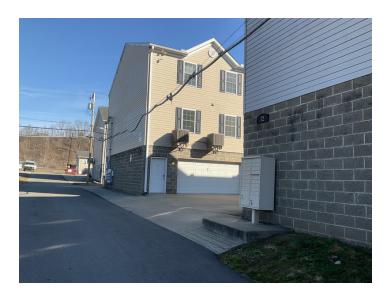

#### Site Locations - 1. California Township (Incl. Coal Center) - CT, 11 Lead

| Weather                                              |                                              |
|------------------------------------------------------|----------------------------------------------|
| Air Temperature (c)                                  | -3                                           |
| Weather Condition                                    | Sunny                                        |
| Wind Speed (mph)                                     | 2.2                                          |
| Humidity (%)                                         | 86                                           |
| Precipitation (mm)                                   | 0                                            |
| Way Point Prefix                                     | California Township (Incl. Coal Center) - CT |
| Way Point Number                                     | 11 Lead                                      |
| Time at Way Point                                    | 08:58                                        |
| Way Point Description                                | Cable Location                               |
| Are there visible signs indicating a cable crossing? | N/A                                          |
| Is there visible cable at location?                  | N/A                                          |
| Was there a general site sample collected?           | Yes                                          |