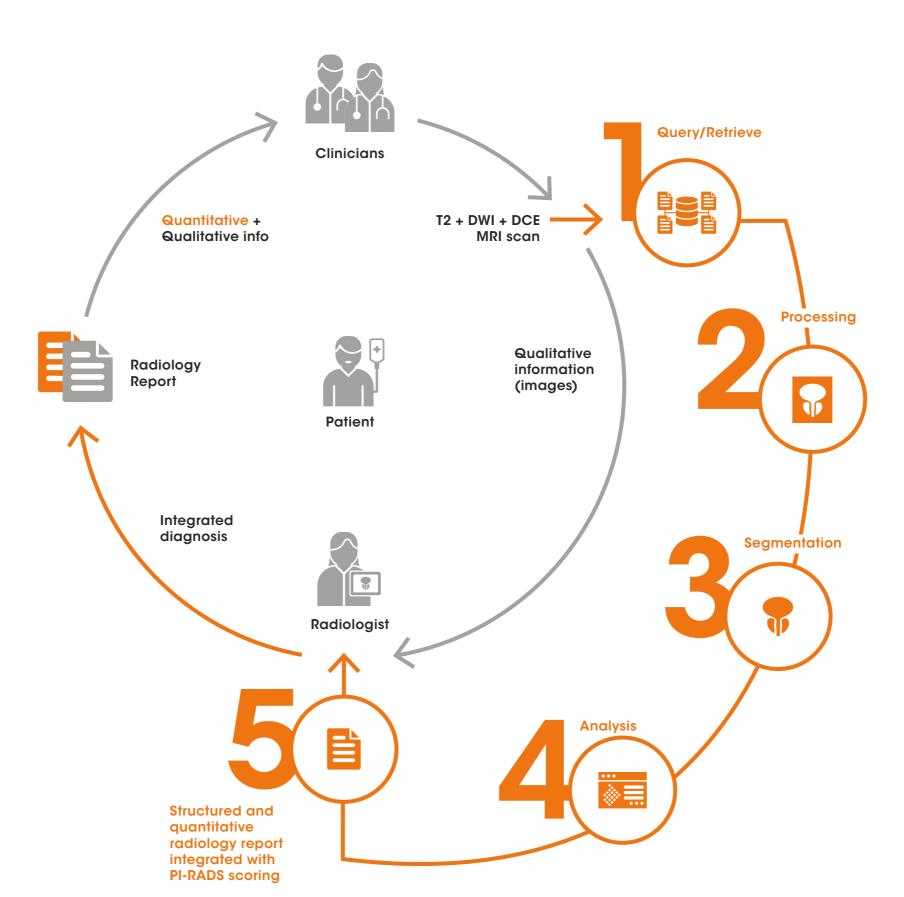

#### 1. Query/Retrieve

This AI solution sorts and matches prostate MRI cases from PACS without disrupting radiology workflows.

#### 2. Processing

Improves image quality and minimizes heterogeneity across vendors by running automatic processing such as AIF selection, registration, motion correction, and spatial smoothing.

#### 3. Al-based segmentation

Detects prostate anatomy for identification and PI-RADS segmentation of each prostate region: transition zone, peripheral zone and seminal vesicles. It also presents a prostate sector map with editable results across the entire gland.

#### 4. Quantitative analysis

Performs automated diffusion and perfusion analysis to extract clinically meaningful quantitative information from the MRI examination.

#### 5. Radiology report of the future

Following PI-RADS V2.1 guidelines to complete and standardize prostate MRI reports.