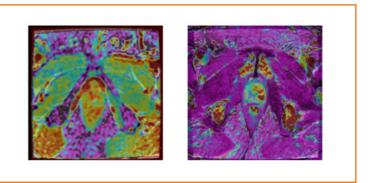

#### 3. Al-based segmentation

Detects prostate anatomy for identification and PI-RADS segmentation of each prostate region: transition zone, peripheral zone and seminal vesicles. It also presents a prostate sector map with editable results across the entire gland.

#### 4. Quantitative analysis

Performs automated diffusion and perfusion analysis to extract clinically meaningful quantitative information from the MRI examination.

#### Automated analysis

The tool spatially aligns diffusion and perfusion images on T2 images, extracting clinically quantitative data.