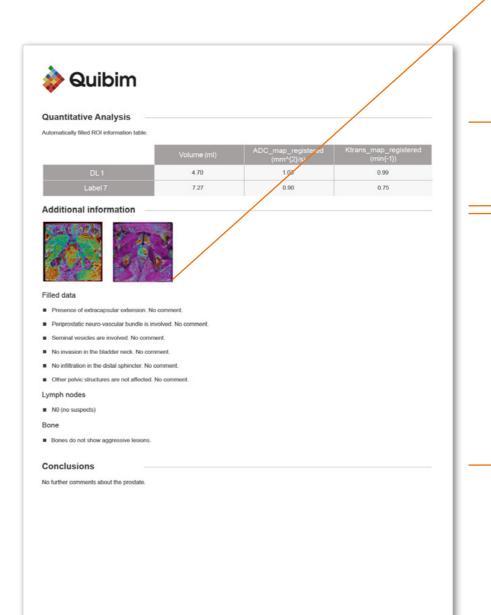

# Structured reporting, agile clinical interpretation

Structured reports throughout your organization for more efficient clinical interpretation and planning.

Clinical images

Automatically populated information

Possibility to add more information that supports your findings