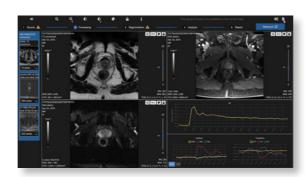

#### 4. Quantitative analysis

Performs automated diffusion and perfusion analysis to extract clinically meaningful quantitative information from the MRI examination.

#### Automated analysis

The tool spatially aligns diffusion and perfusion images on T2 images, extracting clinically quantitative data.