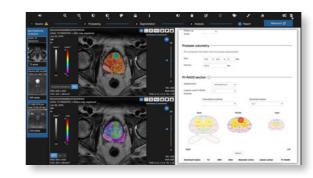

#### 3. Al-based segmentation

Detects prostate anatomy for identification and PI-RADS segmentation of each prostate region: transition zone, peripheral zone and seminal vesicles. It also presents a prostate sector map with editable results across the entire gland.

#### 4. Quantitative analysis

Performs automated diffusion and perfusion analysis to extract clinically meaningful quantitative information from the MRI examination.

#### Automated analysis

The tool spatially aligns diffusion and perfusion images on T2 images, extracting clinically quantitative data.