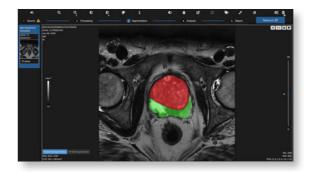

#### 3. Al-based segmentation

Detects prostate anatomy for identification and PI-RADS segmentation of each prostate region: transition zone, peripheral zone and seminal vesicles. It also presents a prostate sector map with editable results across the entire gland.

#### PI-RADS compliant

The QP-Prostate tool is an MRI solution designed to support increased accuracy of PI-RADS scoring with objective quantitative imaging tools.