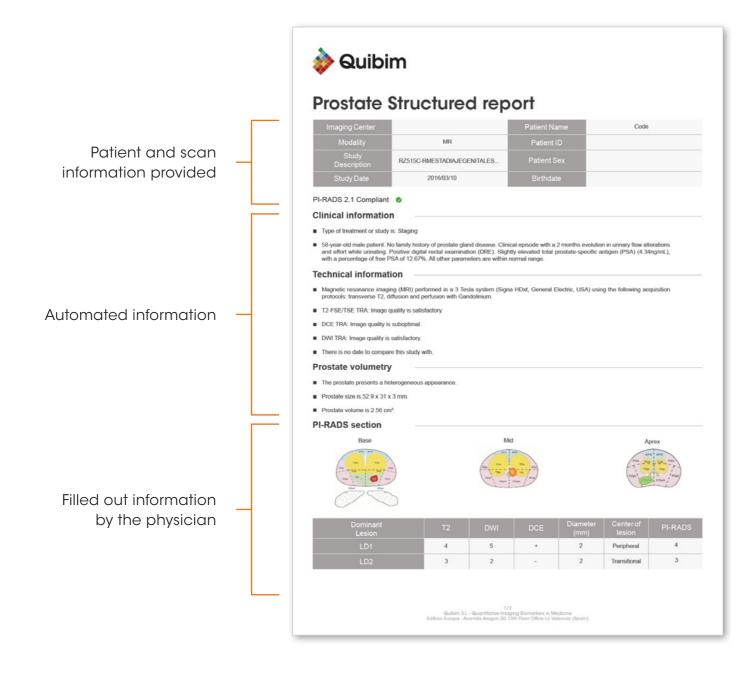

# Structured reporting, agile clinical interpretation

Structured reports throughout your organization for more efficient clinical interpretation and planning.

Clinical images

Automatically populated information

Possibility to add more information that supports your findings