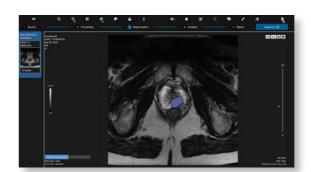

# Accurate biopsy and focal therapy planning

The QP-Prostate tool offers a breakthrough change in the biopsy and focal therapy planning for prostate cancer. From gland segmentation to ROI targeting\*. The suite provides fully automated tools leveraging Al in reducing time for clinical diagnosis.

#### **ROI Targeting\***

Automatically segments ROIs on MRI images for biopsy and focal therapy planning.

\*Not for clinical use, not cleared by the FDA.