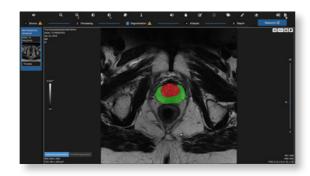

#### 3. Al-based segmentation

Detects prostate anatomy for identification and PI-RADS segmentation of each prostate region: transition zone, peripheral zone and seminal vesicles. It also presents a prostate sector map with editable results across the entire gland.

#### PI-RADS compliant

The QP-Prostate tool is an MRI solution designed to support increased accuracy of PI-RADS scoring with objective quantitative imaging tools.