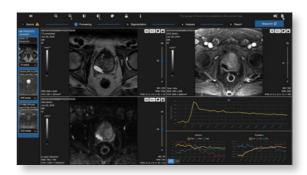

#### 2. Processing

Improves image quality and minimizes heterogeneity across vendors by running automatic processing such as AIF selection, registration, motion correction, and spatial smoothing.

#### 3. Al-based segmentation

Detects prostate anatomy for identification and PI-RADS segmentation of each prostate region: transition zone, peripheral zone and seminal vesicles. It also presents a prostate sector map with editable results across the entire gland.

#### 4. Quantitative analysis

Performs automated diffusion and perfusion analysis to extract clinically meaningful quantitative information from the MRI examination.