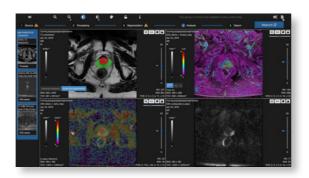

#### 3. Al-based segmentation

Detects prostate anatomy for identification and PI-RADS segmentation of each prostate region: transition zone, peripheral zone and seminal vesicles. It also presents a prostate sector map with editable results across the entire gland.

#### Automated analysis

The tool spatially aligns diffusion and perfusion images on T2 images, extracting clinically quantitative data.