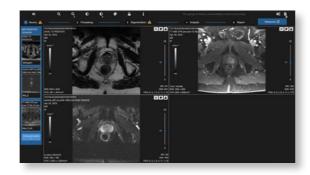

#### 4. Quantitative analysis

Performs automated diffusion and perfusion analysis to extract clinically meaningful quantitative information from the MRI examination.

#### Automated analysis

The tool spatially aligns diffusion and perfusion images on T2 images, extracting clinically quantitative data.