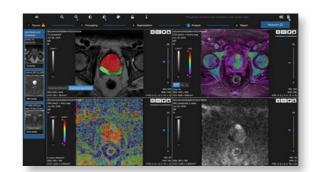

# Accurate biopsy and focal therapy planning

The QP-Prostate tool offers a breakthrough change in the biopsy and focal therapy planning for prostate cancer. From gland segmentation to ROI targeting\*. The suite provides fully automated tools leveraging Al in reducing time for clinical diagnosis.

#### **ROI Targeting\***

Automatically segments ROIs on MRI images for biopsy and focal therapy planning.

\*Not for clinical use, not cleared by the FDA.

#### PI-RADS compliant

The QP-Prostate tool is an MRI solution designed to support increased accuracy of PI-RADS scoring with objective quantitative imaging tools.