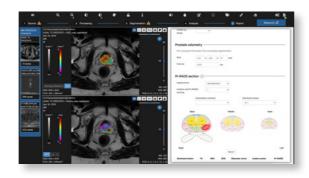

#### Structured reporting

Our solution adds value to your practice, supports the accuracy of PI-RADS scoring with quantitative imaging tools, and generates objective insights from prostate MRI exams.

#### PI-RADS compliant

The QP-Prostate tool is an MRI solution designed to support increased accuracy of PI-RADS scoring with objective quantitative imaging tools.

# Structured reporting, agile clinical interpretation

Structured reports throughout your organization for more efficient clinical interpretation and planning.

Clinical images

Automatically populated information

Possibility to add more information that supports your findings