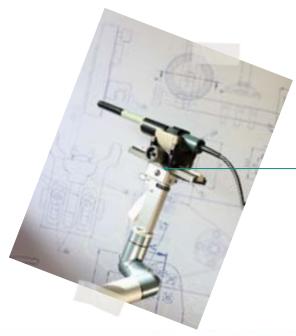

## SoLo B is MTT's solution for reliably positioning and precisely guiding most ER Ultrasound probes during needle based prostate ultrasound procedures.

## **Key Features**

- Quickly installed with three easy steps
- Fixed to an OR bed rail or utilized with an optional floor stand
- Extremely mobile with small footprint
- Easily sanitized with wipe disinfection (mechanical arm) and autoclaving (stepper) if required
- Simply stored in a post-procedure case
- Stable and robust system

Our system is compatible to most ultrasound units. The probe can be fixed in the cradle in 2 simple steps.

Our reliable universal articulating arm can be operated with only one hand. Probe positioning is precise, quick and easy.

With additional fine tuning functions the probe can be elevated and swiveled

Medical Targeting Technologies GmbH ◆ Kanalweg 7/8 ◆ 21357 Barum Tel: +49 [0] 4133 510 185 ◆ E-Mail: info@medical-tt.com