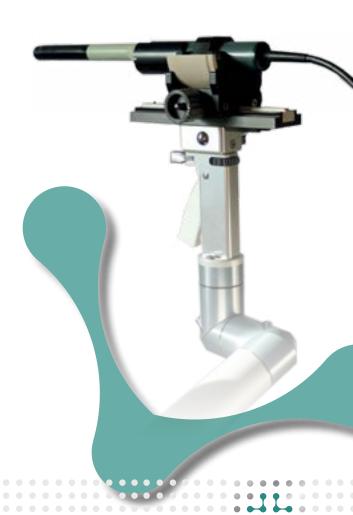

## SoLo B is MTT's solution for reliably positioning and precisely guiding most ER Ultrasound probes during needle based prostate ultrasound procedures.

## **Key Features**

- Quickly installed with three easy steps
- Fixed to an OR bed rail or utilized with an optional floor stand
- Extremely mobile with small footprint
- Easily sanitized with wipe disinfection (mechanical arm) and autoclaving (stepper) if required
- Simply stored in a post-procedure case
- Stable and robust system

Our system is compatible to most ultrasound units. The probe can be fixed in the cradle in 2 simple steps.

Our reliable universal articulating arm can be operated with only one hand. Probe positioning is precise, quick and easy.