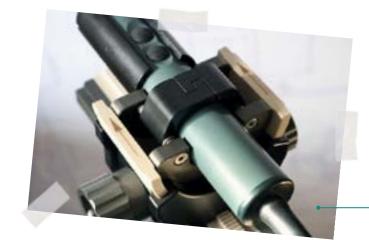

Our system is compatible to most ultrasound units. The probe can be fixed in the cradle in 2 simple steps.

Our reliable universal articulating arm can be operated with only one hand. Probe positioning is precise, quick and easy.