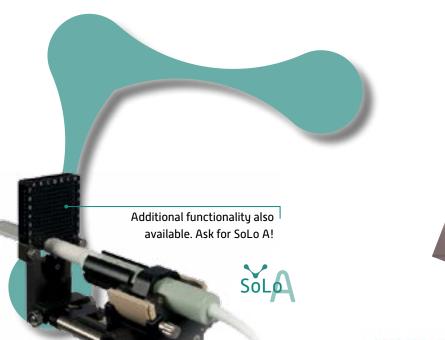

With additional fine tuning functions the probe can be elevated and swiveled

Medical Targeting Technologies GmbH ◆ Kanalweg 7/8 ◆ 21357 Barum Tel: +49 [0] 4133 510 185 ◆ E-Mail: info@medical-tt.com