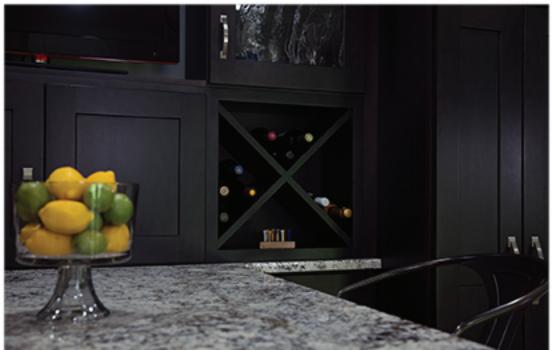

or just the right amount of antiquing to our selection of paint colors. Highlight material will be left in profiles of doors, drawer fronts, and mouldings where glaze hang-up is possible. The Latte Highlight will appear differently or not at all, depending on the style and edge profiles chosen. Please see an actual sample before making your final selection. \*Black Magic paint color is not available with Latte Highlight.



Harvest Oak, Arch Raised

Door with Slab Drawer Front

Mink American Poplar, Hanover Door with Slab Drawer Front



Chocolate American Poplar, Lancaster Door with Slab Drawer Front





Bordeaux Maple with Black Glaze, Oxford Door with Five Piece Drawer Front





with Slab **Drawer Front** 

Chocolate American Poplar, Oxford Door with Five Piece **Drawer Front** 







Dover Paint on left and back wall, Onyx Maple on peninsula cabinets, Lancaster Door with Five Piece Drawer Front

Onyx Maple, Lancaster Door

Features: Wall Wine Cross Cabinet



### **Cabinet Construction**

Aspect Cabinetry provides built-to-order cabinetry, just for you, with a large selection of cabinet types and sizes. With custom height, depth, and width modifications, Aspect Cabinetry provides the flexibility to meet your individual design needs. The list below outlines our quality construction methods.

- 1. 5/8" hardwood dovetail drawer box
- 2. Guides are Blum TANDEM edge BLUMOTION 7/8" extension with integrated soft closing mechanism
- 3. 1 1/2" wide solid wood face frames
- 4. Solid wood hanging rails for sturdy installation
- 5. 1/2" cabinet sides (1/4" matching ends applied