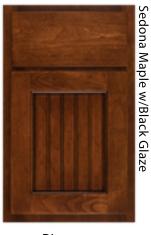

### Maple

Bordeaux

Onyx

#### American Poplar

Kona

Smoke

Praline

Aspect Cabinetry is available with three glaze colors on most finishes in Oak, American Poplar and Maple. All of the glazes are available on any of Aspect's door styles. Glaze will be left in profiles of doors, drawer fronts, and some mouldings where glaze hang-up is possible. Glaze will appear differently or not at all, depending on the style and edge profiles. Please see an actual sample before making your final selection.