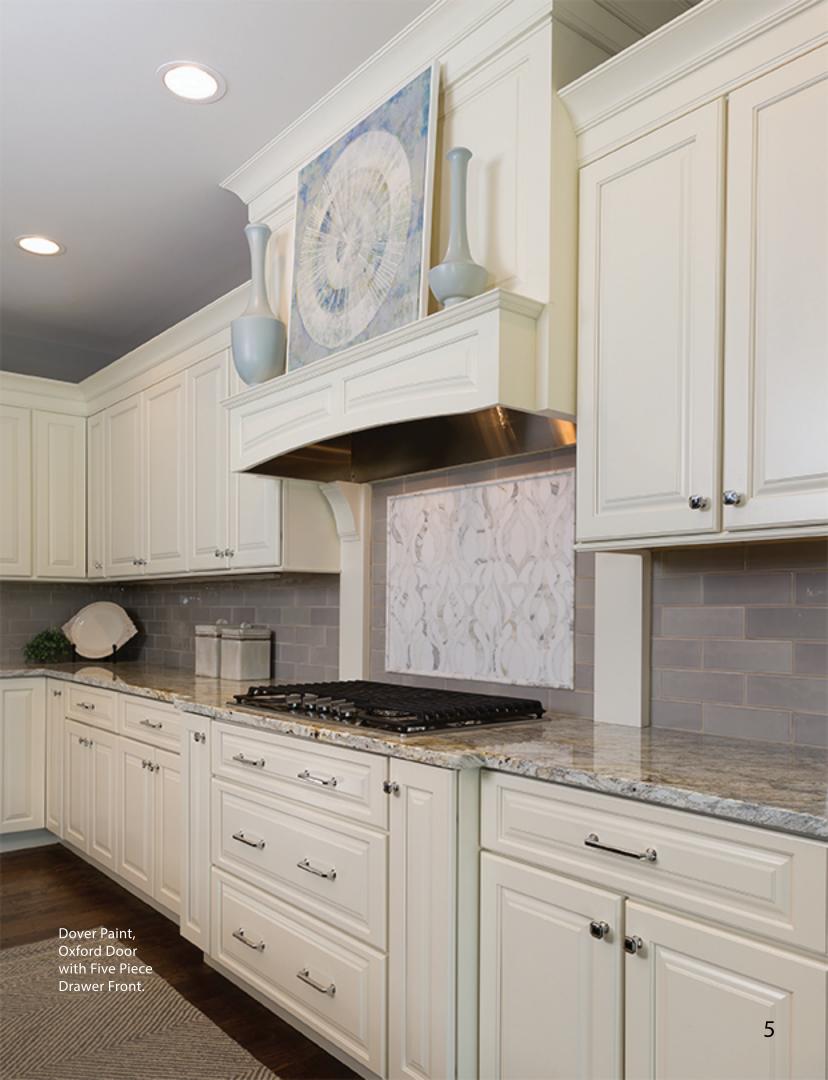

Harvest Oak, Arch Raised

Door with Slab Drawer Front

Mink American Poplar, Hanover Door with Slab Drawer Front

Chocolate American Poplar, Lancaster Door with Slab Drawer Front

Bordeaux Maple with Black Glaze, Oxford Door with Five Piece Drawer Front