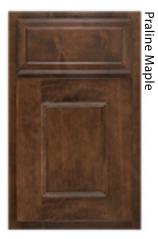

### Maple

Bordeaux

Onyx

#### American Poplar

Kona

Smoke

Praline

Aspect Cabinetry is available with three glaze colors on most finishes in Oak, American Poplar and Maple. All of the glazes are available on any of Aspect's door styles. Glaze will be left in profiles of doors, drawer fronts, and some mouldings where glaze hang-up is possible. Glaze will appear differently or not at all, depending on the style and edge profiles. Please see an actual sample before making your final selection.