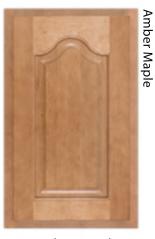

### Maple

Bordeaux

Onyx

#### American Poplar

Kona

Smoke

Praline

Aspect Cabinetry is available with three glaze colors on most finishes in Oak, American Poplar and Maple. All of the glazes are available on any of Aspect's door styles. Glaze will be left in profiles of doors, drawer fronts, and some mouldings where glaze hang-up is possible. Glaze will appear differently or not at all, depending on the style and edge profiles. Please see an actual sample before making your final selection.