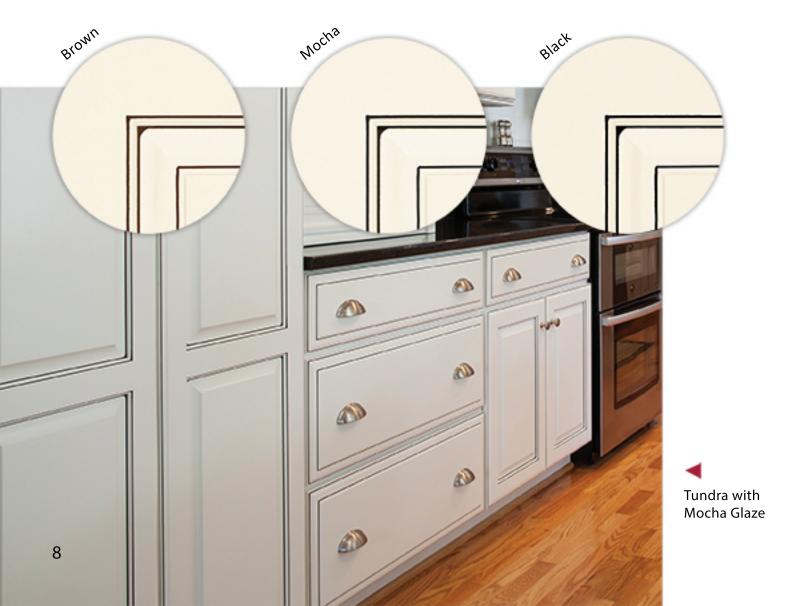

#### Glazes on Paint

Mix and match one of our three glaze colors with the paint color of your choice for just the right look. Glaze will be left in profiles of doors, drawer fronts, and mouldings where glaze hang-up is possible. Glaze will appear differently or not at all, depending on the style and edge profiles chosen. Please see an actual sample before making your final selection. \*Black Magic paint color is not available with glazes.