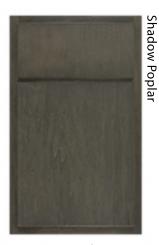

## Stain Finishes

#### American Poplar

Kona

Smoke

Praline

Aspect Cabinetry is available with three glaze colors on most finishes in Oak, American Poplar and Maple. All of the glazes are available on any of Aspect's door styles. Glaze will be left in profiles of doors, drawer fronts, and some mouldings where glaze hang-up is possible. Glaze will appear differently or not at all, depending on the style and edge profiles. Please see an actual sample before making your final selection.