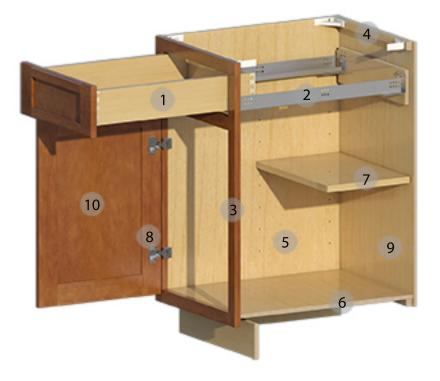

### **Cabinet Construction**

Aspect Cabinetry provides built-to-order cabinetry, just for you, with a large selection of cabinet types and sizes. With custom height, depth, and width modifications, Aspect Cabinetry provides the flexibility to meet your individual design needs. The list below outlines our quality construction methods.

- 1. 5/8" hardwood dovetail drawer box
- 2. Guides are Blum TANDEM edge BLUMOTION 7/8" extension with integrated soft closing mechanism
- 3. 1 1/2" wide solid wood face frames
- 4. Solid wood hanging rails for sturdy installation
- 5. 1/2" cabinet sides (1/4" matching ends applied to 1/2" cabinet sides when finished)
- 6. 1/2" tops and bottoms on wall cabinets and 1/2" bottoms on base cabinets
- 7. 3/4" thick shelves
- 8. Blum COMPACT BLUMOTION 6-way adjustable hinges with integrated soft closing mechanism
- 9. Interior is laminated in an attractive natural maple pattern
- 10. Catalyzed, conversion varnish top coat protects the cabinetry for years to come