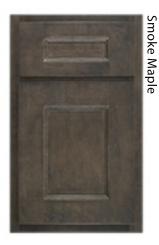

### Maple

Bordeaux

Onyx

#### American Poplar

Kona

Smoke

Praline

Aspect Cabinetry is available with three glaze colors on most finishes in Oak, American Poplar and Maple. All of the glazes are available on any of Aspect's door styles. Glaze will be left in profiles of doors, drawer fronts, and some mouldings where glaze hang-up is possible. Glaze will appear differently or not at all, depending on the style and edge profiles. Please see an actual sample before making your final selection.