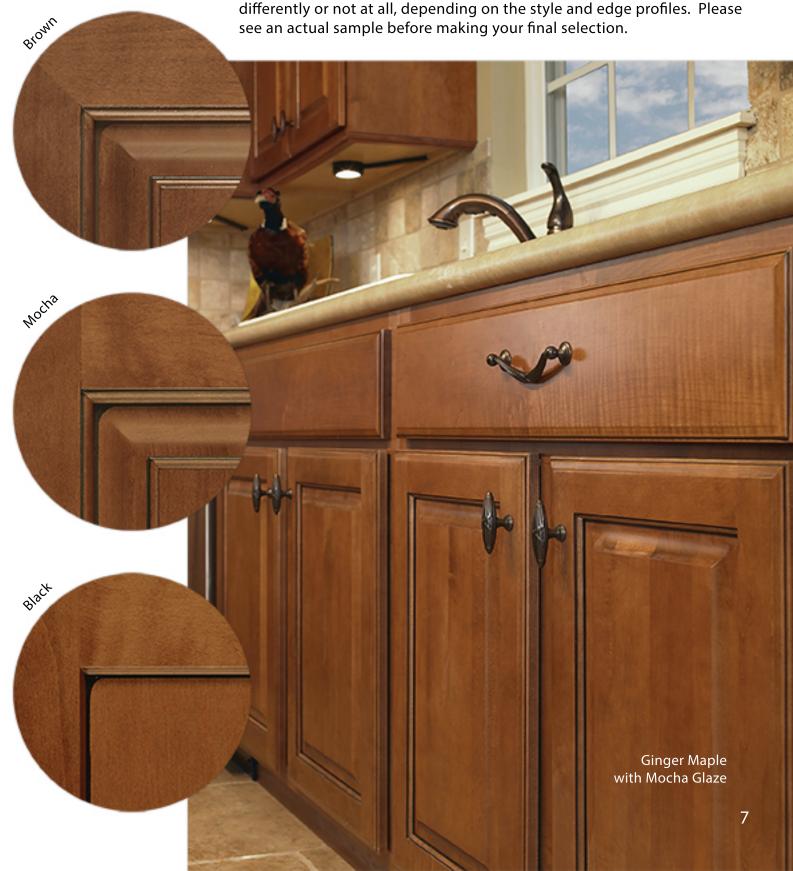

#### American Poplar

Kona

Smoke

Praline

Aspect Cabinetry is available with three glaze colors on most finishes in Oak, American Poplar and Maple. All of the glazes are available on any of Aspect's door styles. Glaze will be left in profiles of doors, drawer fronts, and some mouldings where glaze hang-up is possible. Glaze will appear differently or not at all, depending on the style and edge profiles. Please see an actual sample before making your final selection.