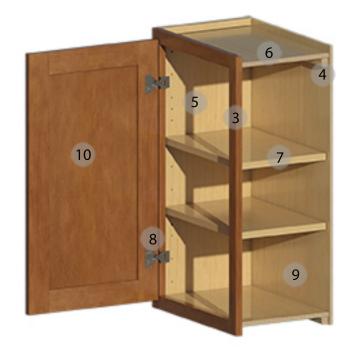

### **Cabinet Construction**

Aspect Cabinetry provides built-to-order cabinetry, just for you, with a large selection of cabinet types and sizes. With custom height, depth, and width modifications, Aspect Cabinetry provides the flexibility to meet your individual design needs. The list below outlines our quality construction methods.

- 1. 5/8" hardwood dovetail drawer box
- 2. Guides are Blum TANDEM edge BLUMOTION 7/8" extension with integrated soft closing mechanism
- 3. 1 1/2" wide solid wood face frames
- 4. Solid wood hanging rails for sturdy installation
- 5. 1/2" cabinet sides (1/4" matching ends applied to 1/2" cabinet sides when finished)
- 6. 1/2" tops and bottoms on wall cabinets and 1/2" bottoms on base cabinets
- 7. 3/4" thick shelves
- 8. Blum COMPACT BLUMOTION 6-way adjustable hinges with integrated soft closing mechanism
- 9. Interior is laminated in an attractive natural maple pattern
- 10. Catalyzed, conversion varnish top coat protects the cabinetry for years to come