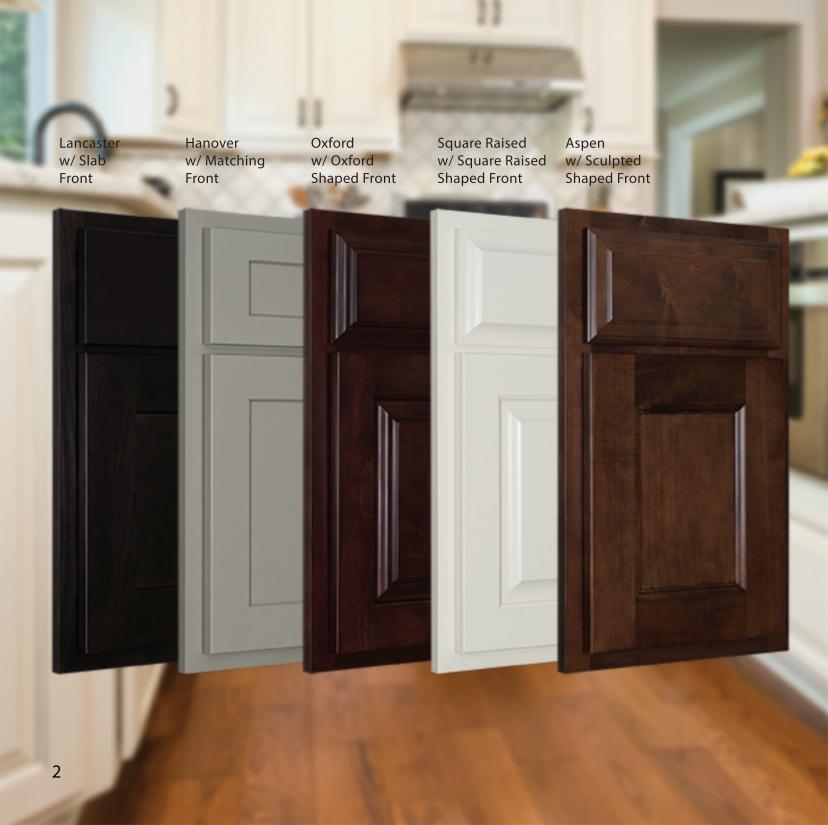

# Door Style and Drawer Front Options

Aspect door styles are available in American Poplar, Maple, Oak or Painted finishes and as traditional or full overlay. Door styles are available with a traditional slab style drawer front with matching door edge profiles, shaped slab drawer fronts or matching five-piece drawer fronts. The Sculpted, Square Raised and Oxford Panel shaped drawer fronts feature a more decorative profile that will not match the door edge profiles exactly. For an appearance similar to the door style, choose the matching five-piece drawer front with matching edge profile.

Lancaster

Lancaster 5 Pc. DF

Landes 5 Pc. DF

Metropolitan

Oxford Oxford Shaped DF

Oxford 5 Pc. DF

Pioneer

Square Flat

Square Flat 5 Pc. DF

Square Raised Square Shaped DF

Square Raised 5 Pc. DF

**Square Raised** 

# **Door Styles**

Arch Flat FHD

Arch Raised FHD

Asherville 5 Pc. DF

Aspen 5 Pc. DF

Aspen Sculpted DF

Classic Flat FHD

Classic Raised FHD

Crown Flat FHD

Crown Raised FHD

Essex 5 Pc. DF

Hanover

Hanover 5 Pc. DF