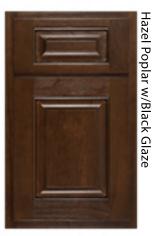

# Door Style and Drawer Front Options

Aspect door styles are available in American Poplar, Maple, Oak or Painted finishes and as traditional or full overlay. Door styles are available with a traditional slab style drawer front with matching door edge profiles, shaped slab drawer fronts or matching five-piece drawer fronts. The Sculpted, Square Raised and Oxford Panel shaped drawer fronts feature a more decorative profile that will not match the door edge profiles exactly. For an appearance similar to the door style, choose the matching five-piece drawer front with matching edge profile.





Lancaster



Lancaster 5 Pc. DF



Landes 5 Pc. DF



Metropolitan



Oxford Oxford Shaped DF



Oxford 5 Pc. DF



Pioneer



Square Flat



Square Flat 5 Pc. DF



Square Raised Square Shaped DF



Square Raised 5 Pc. DF



**Square Raised** 

# **Door Styles**



Arch Flat FHD



Arch Raised FHD



Asherville 5 Pc. DF



Aspen 5 Pc. DF



Aspen Sculpted DF



Classic Flat FHD



Classic Raised FHD



Crown Flat FHD



Crown Raised FHD



Essex 5 Pc. DF



Hanover



Hanover 5 Pc. DF



## Stain Finishes

### Maple

Bordeaux



Onyx

#### American Poplar

Kona



Smoke

Praline









Aspect Cabinetry is available with three glaze colors on most finishes in Oak, American Poplar and Maple. All of the glazes are available on any of Aspect's door styles. Glaze will be left in profiles of doors, drawer fronts, and some mouldings where glaze hang-up is possible. Glaze will appear differently or not at all, depending on the style and edge profiles. Please see an actual sample before ma