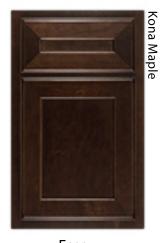

### Maple

Bordeaux

Onyx

#### American Poplar

Kona

Smoke

Praline

Aspect Cabinetry is available with three glaze colors on most finishes in Oak, American Poplar and Maple. All of the glazes are available on any of Aspect's door styles. Glaze will be left in profiles of doors, drawer fronts, and some mouldings where glaze hang-up is possible. Glaze will appear differently or not at all, depending on the style and edge profiles. Please see an actual sample before making your final selection.