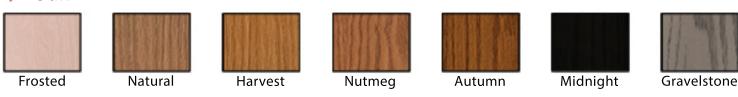

## Stain Finishes

### Maple

Bordeaux

Onyx

#### American Poplar

Kona

Smoke

Praline

Aspect Cabinetry is available with three glaze colors on most finishes in Oak, American Poplar and Maple. All of the glazes are available on any of Aspect's door styles. Glaze will be left in profiles of doors, drawer fronts, and some mouldings where glaze hang-up is possible. Glaze will appear differently or not at all, depending on the style and edge profiles. Please see an actual sample before making your final selection.