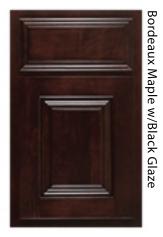

Harvest Oak, Arch Raised

Door with Slab Drawer Front

Mink American Poplar, Hanover Door with Slab Drawer Front

Chocolate American Poplar, Lancaster Door with Slab Drawer Front

Bordeaux Maple with Black Glaze, Oxford Door with Five Piece Drawer Front