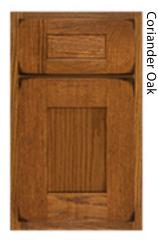

## Stain Finishes

#### American Poplar

Kona

Smoke

Praline

Aspect Cabinetry is available with three glaze colors on most finishes in Oak, American Poplar and Maple. All of the glazes are available on any of Aspect's door styles. Glaze will be left in profiles of doors, drawer fronts, and some mouldings where glaze hang-up is possible. Glaze will appear differently or not at all, depending on the style and edge profiles. Please see an actual sample before making your final selection.