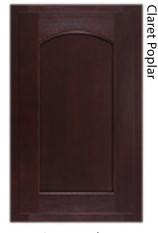

### Maple

Bordeaux

Onyx

#### American Poplar

Kona

Smoke

Praline

Aspect Cabinetry is available with three glaze colors on most finishes in Oak, American Poplar and Maple. All of the glazes are available on any of Aspect's door styles. Glaze will be left in profiles of doors, drawer fronts, and some mouldings where glaze hang-up is possible. Glaze will appear differently or not at all, depending on the style and edge profiles. Please see an actual sample before making your final selection.