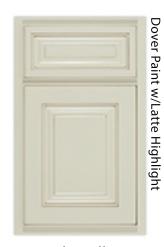

## **Paint Finishes**

Painted cabinetry is timeless. With Aspect Cabinetry you can have a look that will last for years to come. Choose from our great collection of paint colors, with or without a glaze. Painted finishes are available only on maple wood species.

### **▼** Highlight on Paint

Our Latte Highlight is a more subtle glazing technique for just the right amount of antiquing to our selection of paint colors. Highlight material will be left in profiles of doors, drawer fronts, and mouldings where glaze hang-up is possible. The Latte Highlight will appear differently or not at all, depending on the style and edge profiles chosen. Please see an actual sample before making your final selection. \*Black Magic paint color is not available with Latte Highlight.