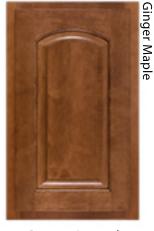

### Maple

Bordeaux

Onyx

#### American Poplar

Kona

Smoke

Praline

Aspect Cabinetry is available with three glaze colors on most finishes in Oak, American Poplar and Maple. All of the glazes are available on any of Aspect's door styles. Glaze will be left in profiles of doors, drawer fronts, and some mouldings where glaze hang-up is possible. Glaze will appear differently or not at all, depending on the style and edge profiles. Please see an actual sample before making your final selection.