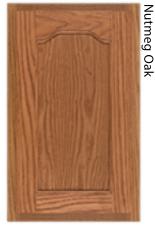

### Maple

Bordeaux

Onyx

#### American Poplar

Kona

Smoke

Praline

Aspect Cabinetry is available with three glaze colors on most finishes in Oak, American Poplar and Maple. All of the glazes are available on any of Aspect's door styles. Glaze will be left in profiles of doors, drawer fronts, and some mouldings where glaze hang-up is possible. Glaze will appear differently or not at all, depending on the style and edge profiles. Please see an actual sample before making your final selection.