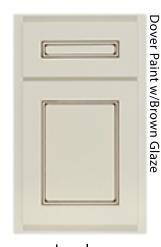

## **Paint Finishes**

Painted cabinetry is timeless. With Aspect Cabinetry you can have a look that will last for years to come. Choose from our great collection of paint colors, with or without a glaze. Painted finishes are available only on maple wood species.

#### Paint Colors

#### Glazes on Paint

Mix and match one of our three glaze colors with the paint color of your choice for just the right look. Glaze will be left in profiles of doors, drawer fronts, and mouldings where glaze hang-up is possible. Glaze will appear differently or not at all, depending on the style and edge profiles chosen. Please see an actual sample before making your final selection. \*Black Magic paint color is not available with glazes.