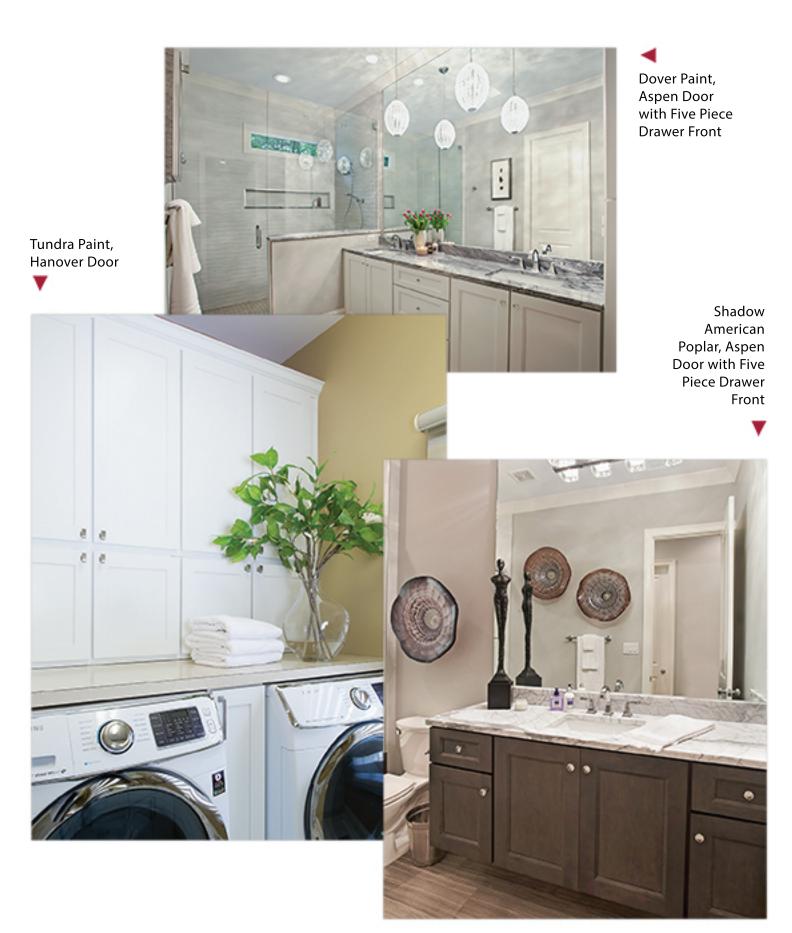

# Door Style and Drawer Front Options

Aspect door styles are available in American Poplar, Maple, Oak or Painted finishes and as traditional or full overlay. Door styles are available with a traditional slab style drawer front with matching door edge profiles, shaped slab drawer fronts or matching five-piece drawer fronts. The Sculpted, Square Raised and Oxford Panel shaped drawer fronts feature a more decorative profile that will not match the door edge profiles exactly. For an appearance similar to the door style, choose the matching five-piece drawer front with matching edge profile.