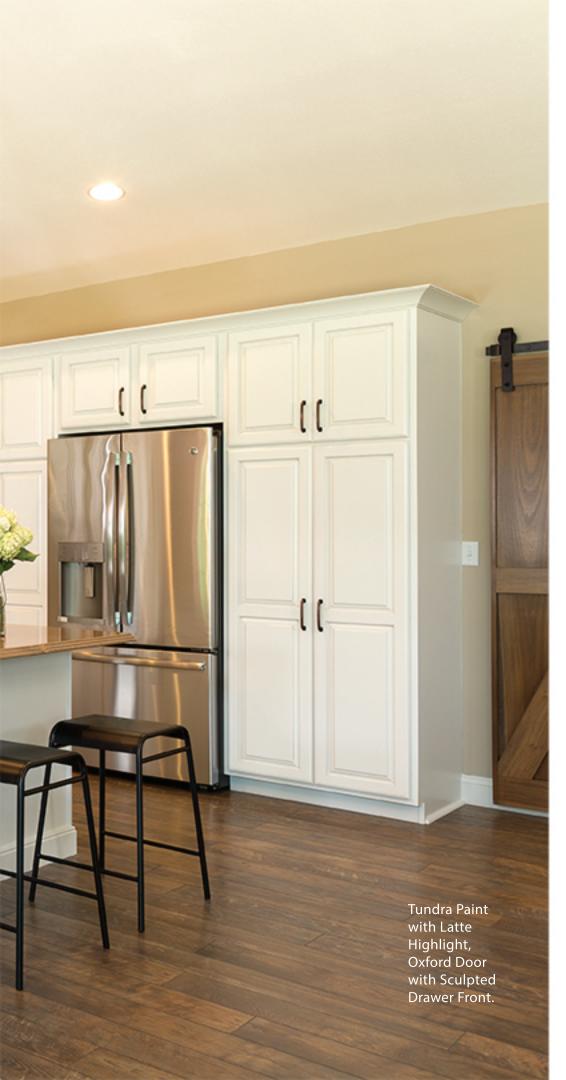

### **▼** Highlight on Paint

Our Latte Highlight is a more subtle glazing technique for just the right amount of antiquing to our selection of paint colors. Highlight material will be left in profiles of doors, drawer fronts, and mouldings where glaze hang-up is possible. The Latte Highlight will appear differently or not at all, depending on the style and edge profiles chosen. Please see an actual sample before making your final selection. \*Black Magic paint color is not available with Latte Highlight.