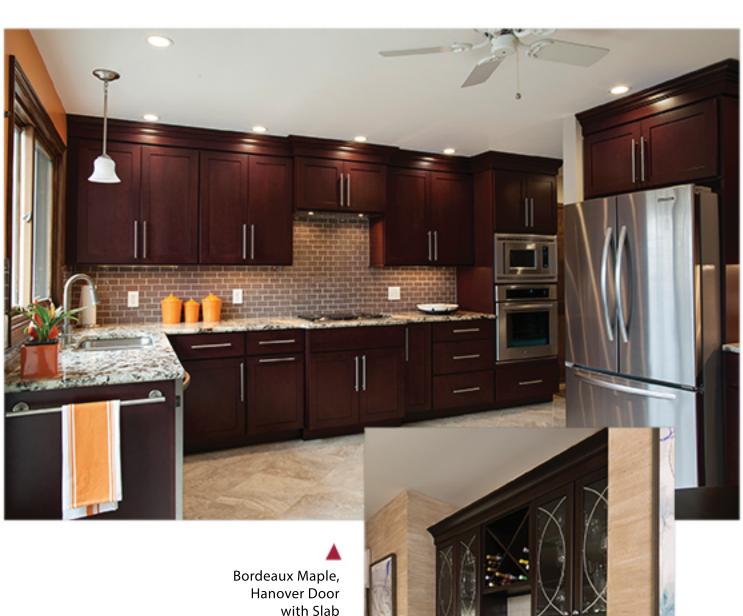

Harvest Oak, Arch Raised

Door with Slab Drawer Front

Mink American Poplar, Hanover Door with Slab Drawer Front

Chocolate American Poplar, Lancaster Door with Slab Drawer Front

Bordeaux Maple with Black Glaze, Oxford Door with Five Piece Drawer Front