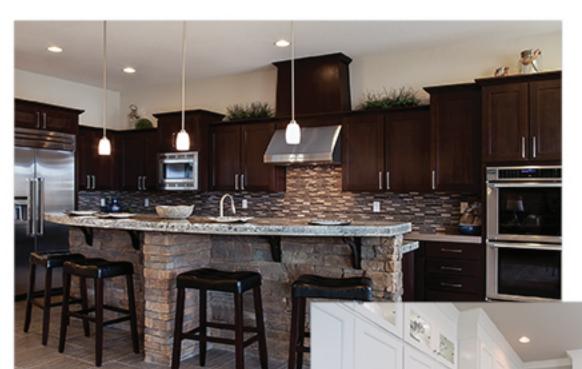

with Slab **Drawer Front** 

Chocolate American Poplar, Oxford Door with Five Piece **Drawer Front** 

Dover Paint on left and back wall, Onyx Maple on peninsula cabinets, Lancaster Door with Five Piece Drawer Front