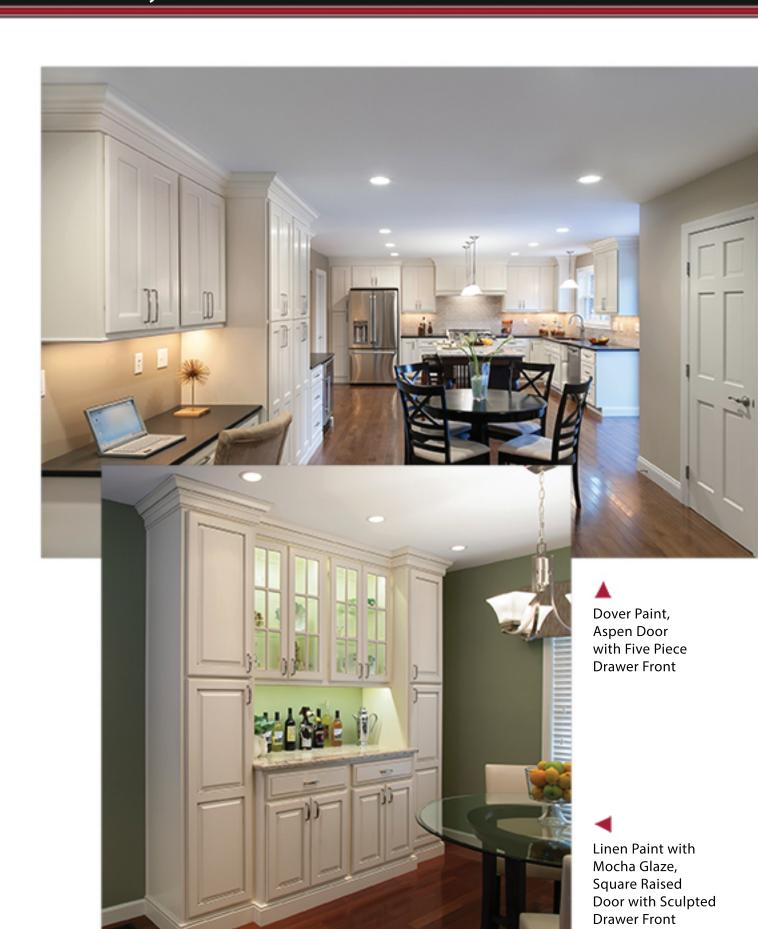

# Door Style and Drawer Front Options

Aspect door styles are available in American Poplar, Maple, Oak or Painted finishes and as traditional or full overlay. Door styles are available with a traditional slab style drawer front with matching door edge profiles, shaped slab drawer fronts or matching five-piece drawer fronts. The Sculpted, Square Raised and Oxford Panel shaped drawer fronts feature a more decorative profile that will not match the door edge profiles exactly. For an appearance similar to the door style, choose the matching five-piece drawer front with matching edge profile.