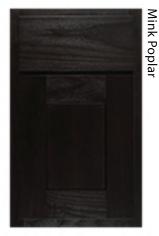

## Stain Finishes

#### American Poplar

Kona

Smoke

Praline

Aspect Cabinetry is available with three glaze colors on most finishes in Oak, American Poplar and Maple. All of the glazes are available on any of Aspect's door styles. Glaze will be left in profiles of doors, drawer fronts, and some mouldings where glaze hang-up is possible. Glaze will appear differently or not at all, depending on the style and edge profiles. Please see an actual sample before making your final selection.