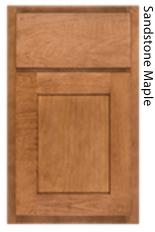

### Maple

Bordeaux

Onyx

#### American Poplar

Kona

Smoke

Praline

Aspect Cabinetry is available with three glaze colors on most finishes in Oak, American Poplar and Maple. All of the glazes are available on any of Aspect's door styles. Glaze will be left in profiles of doors, drawer fronts, and some mouldings where glaze hang-up is possible. Glaze will appear differently or not at all, depending on the style and edge profiles. Please see an actual sample before making your final selection.