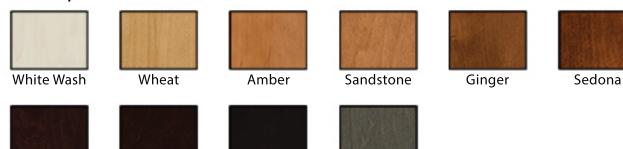

## Stain Finishes

### Maple

Bordeaux

Onyx

#### American Poplar

Kona

Smoke

Praline

Aspect Cabinetry is available with three glaze colors on most finishes in Oak, American Poplar and Maple. All of the glazes are available on any of Aspect's door styles. Glaze will be left in profiles of doors, drawer fronts, and some mouldings where glaze hang-up is possible. Glaze will appear differently or not at all, depending on the style and edge profiles. Please see an actual sample before making your final selection.