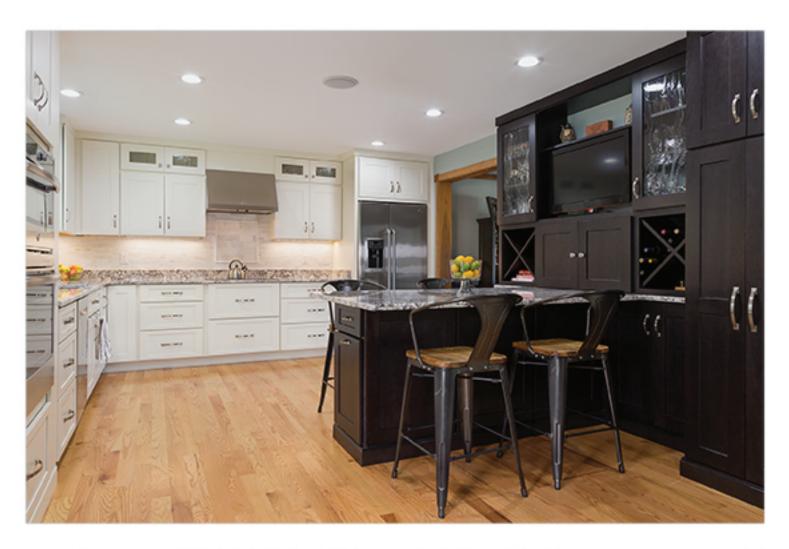

with Slab **Drawer Front** 

Chocolate American Poplar, Oxford Door with Five Piece **Drawer Front** 

Dover Paint on left and back wall, Onyx Maple on peninsula cabinets, Lancaster Door with Five Piece Drawer Front

Onyx Maple, Lancaster Door

Features: Wall Wine Cross Cabinet