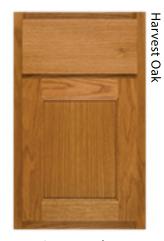

Harvest Oak, Arch Raised

Door with Slab Drawer Front

Mink American Poplar, Hanover Door with Slab Drawer Front

Chocolate American Poplar, Lancaster Door with Slab Drawer Front

Bordeaux Maple with Black Glaze, Oxford Door with Five Piece Drawer Front