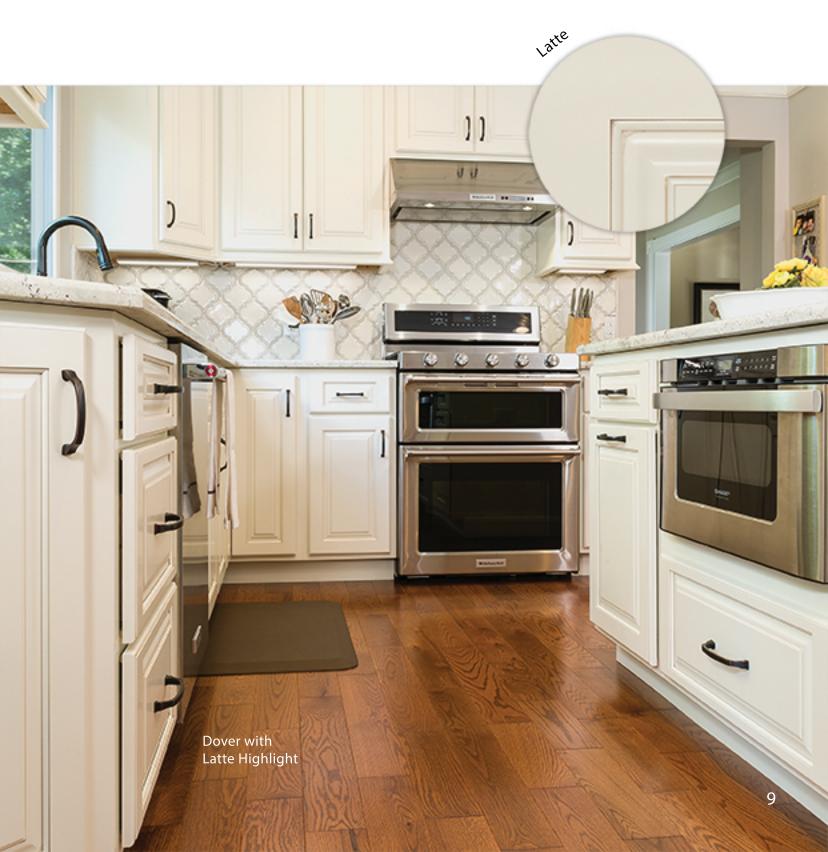

### **▼** Highlight on Paint

Our Latte Highlight is a more subtle glazing technique for just the right amount of antiquing to our selection of paint colors. Highlight material will be left in profiles of doors, drawer fronts, and mouldings where glaze hang-up is possible. The Latte Highlight will appear differently or not at all, depending on the style and edge profiles chosen. Please see an actual sample before making your final selection. \*Black Magic paint color is not available with Latte Highlight.

## **Paint Finishes**

Painted cabinetry is timeless. With Aspect Cabinetry you can have a look that will last for years to come. Choose from our great collection of paint colors, with or without a glaze. Painted finishes are available only on maple wood species.