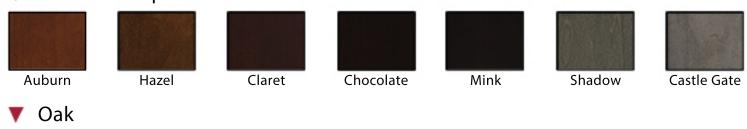

## Stain Finishes

### Maple

Bordeaux

Onyx

#### American Poplar

Kona

Smoke

Praline

Aspect Cabinetry is available with three glaze colors on most finishes in Oak, American Poplar and Maple. All of the glazes are available on any of Aspect's door styles. Glaze will be left in profiles of doors, drawer fronts, and some mouldings where glaze hang-up is possible. Glaze will appear differently or not at all, depending on the style and edge profiles. Please see an actual sample before making your final selection.