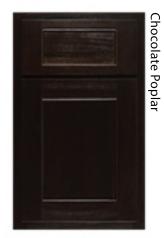

#### American Poplar

Kona

Smoke

Praline

Aspect Cabinetry is available with three glaze colors on most finishes in Oak, American Poplar and Maple. All of the glazes are available on any of Aspect's door styles. Glaze will be left in profiles of doors, drawer fronts, and some mouldings where glaze hang-up is possible. Glaze will appear differently or not at all, depending on the style and edge profiles. Please see an actual sample before making your final selection.