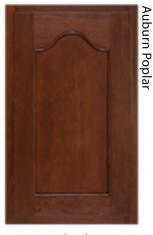

### Maple

Bordeaux

Onyx

#### American Poplar

Kona

Smoke

Praline

Aspect Cabinetry is available with three glaze colors on most finishes in Oak, American Poplar and Maple. All of the glazes are available on any of Aspect's door styles. Glaze will be left in profiles of doors, drawer fronts, and some mouldings where glaze hang-up is possible. Glaze will appear differently or not at all, depending on the style and edge profiles. Please see an actual sample before making your final selection.