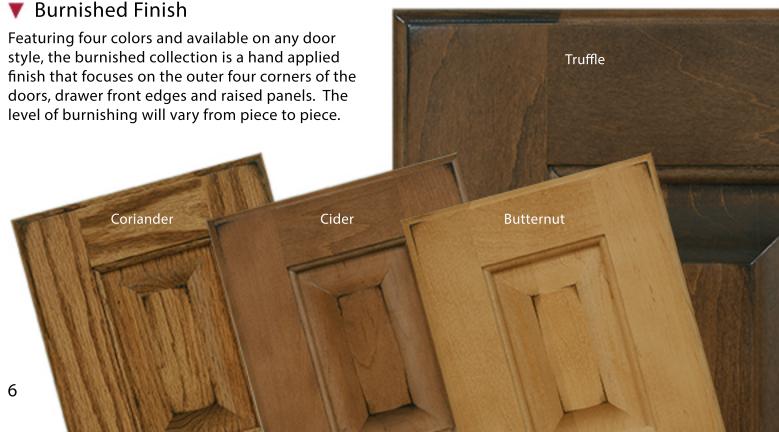

## Stain Finishes

#### American Poplar

Kona

Smoke

Praline

Aspect Cabinetry is available with three glaze colors on most finishes in Oak, American Poplar and Maple. All of the glazes are available on any of Aspect's door styles. Glaze will be left in profiles of doors, drawer fronts, and some mouldings where glaze hang-up is possible. Glaze will appear differently or not at all, depending on the style and edge profiles. Please see an actual sample before making your final selection.