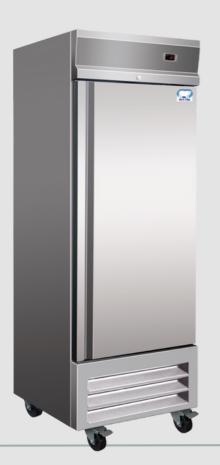

## COLDZONE-26F-1D Reach-in Freezer \*

## MAIN FEATURES

- Exterior: 430 stainless steel Interior: 304 stainless steel
- R-290 Natural refrigerant
- compressor: Embraco
- DIXELL Electronic thermostat and digital LED temperature display for accurate control and easy reading
- "Stainless steel framework construction "
- COOLING SYSTEM: Ventilated
- "Auto defrosting and auto evaporation of condensation water "
- CFC free refrigerant and foam insulation
- Self-closing doors that remain open at 90 degrees
- Preinstalled heavy-duty casters with brakes.
- Magnetic gasket can be replaced without any tools.