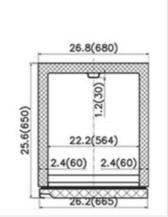

## COLDZONE-26F-1D Reach-in Freezer \*

**TECHNICAL DRAWINGS AND DIMENSIONS** 

| model                | 26F-1D         |
|----------------------|----------------|
| Product Size         | 26.8*25.6*82.3 |
| Net Weight           | 300lbs         |
| Cross weight         | 320lbs         |
| Temp.Range(F)        | -10°F          |
| Shelves              | 3              |
| Doors                | 1              |
| Compressor Power(HP) | 1/2            |
| Certifications       | ETL            |
| NEMA Config          | 5-15P          |