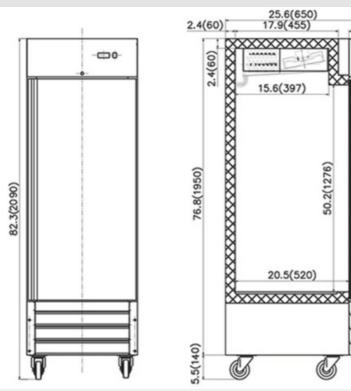

## COLDZONE-26F-1D Reach-in Freezer \*

**TECHNICAL DRAWINGS AND DIMENSIONS** 

| model                | 26F-1D         |
|----------------------|----------------|
| Product Size         | 26.8*25.6*82.3 |
| Net Weight           | 300lbs         |
| Cross weight         | 320lbs         |
| Temp.Range(F)        | -10°F          |
| Shelves              | 3              |
| Doors                | 1              |
| Compressor Power(HP) | 1/2            |
| Certifications       | ETL            |
| NEMA Config          | 5-15P          |